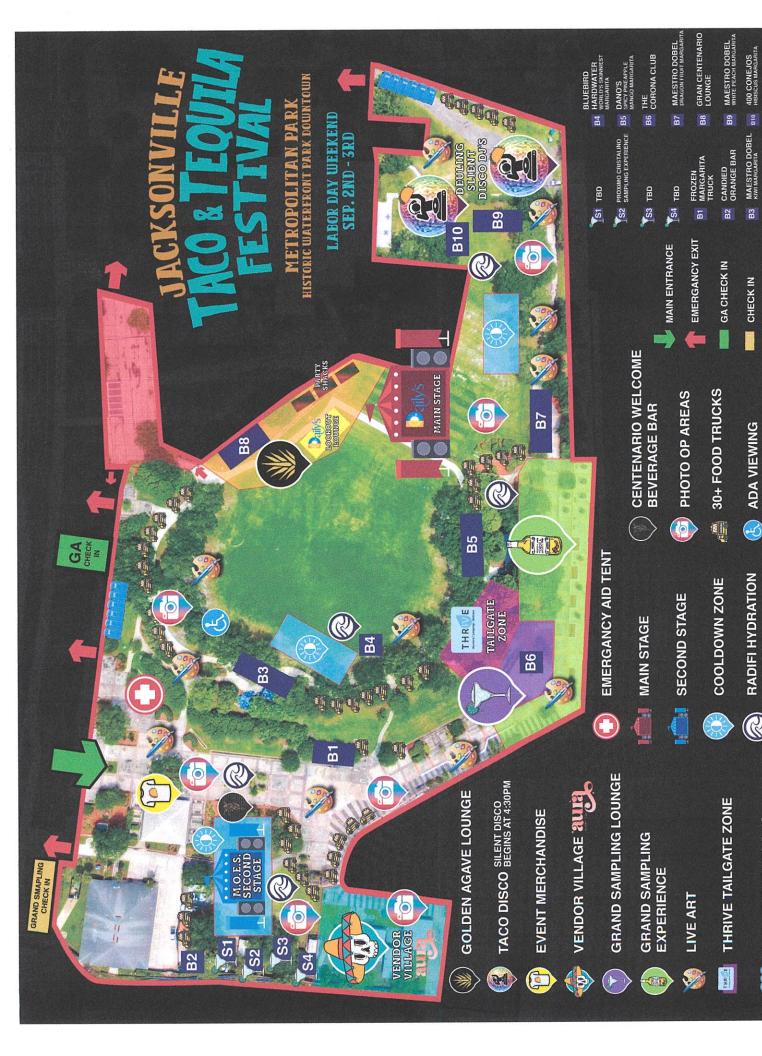

### **Grant Request Summary**

**Representative:** Brooke Edmondson, The Wagoner Foundation, Inc.

**Event:** 2023 Jacksonville Taco & Tequila Festival

**Date of Event:** September 2 - 3, 2023 **Location:** Metropolitan Park

**Event Overview**: The 2023 Jacksonville Taco and Tequila festival is a two-day event

held at Metropolitan Park on Labor Day Weekend during one of Jacksonville's "needs period." The festival will feature three stages of live music with national headlines including *Iration, Lupe Fiasco, Gym Class Heroes,* and *Big Boi from OutKast,* art installations from over 20 artists, 40-plus area top taco maker and culinary teams, a curated tequila experience of more than 50 distillers, a silent disco with dueling DJs, games, and more. The Wagoner Foundation anticipates donating in excess of \$100,000 to local charities with proceeds from the festival. In 2022, over 5,000 guests purchased tickets from outside 150-miles of Duval County. Based on the larger

venue this year, more visitors are to be expected.

**Grant Type + Amount:** Special Event Grant \$50,000

**Guaranteed Tourists:** 5,000

**Est. Room Demand:** 2,208 Based on Destinations International Event Impact Calculator

**Funding to Support**: Venue rental, talent acquisition, and production expenses

Past TDC Support: None

Est. Direct Impact: \$911,818 Based on Destinations International Event Impact Calculator

**Application Score:** 52 out of 60 points

Suggested Action\*: Approve The Wagoner Foundation, Inc. to receive a special event

grant for \$50,000 from the Tourist Development Council FY 22-23 Event Grants account for the 2023 Jacksonville Taco & Teguila

Festival.

<sup>\*</sup>Action subject to change based on TDC decision.