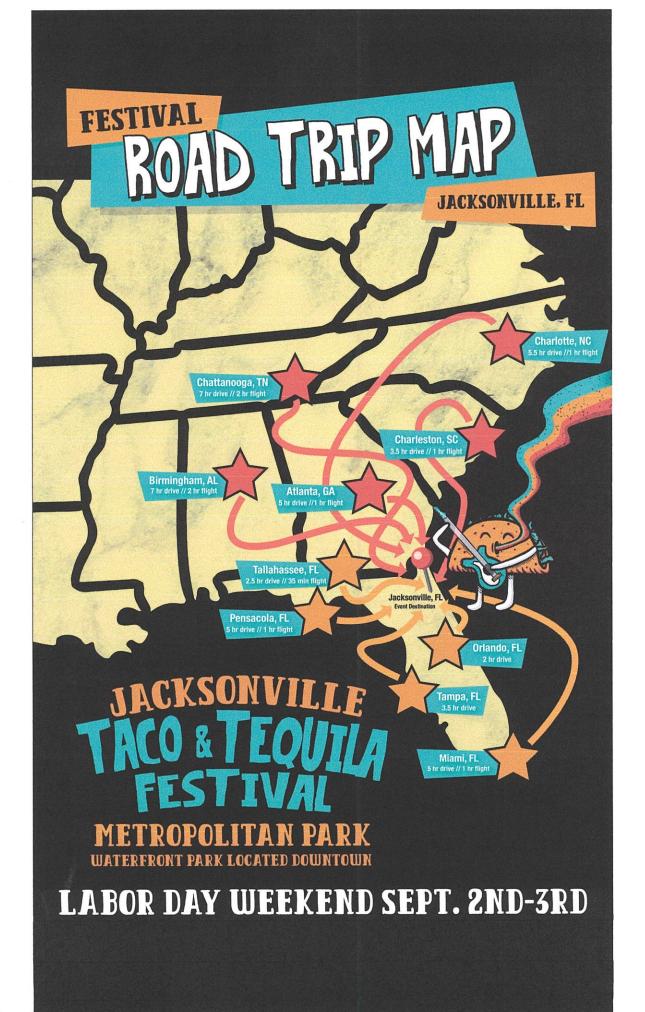

### **Grant Request Summary**

**Representative:** Brooke Edmondson, The Wagoner Foundation, Inc.

**Event:** 2023 Jacksonville Taco & Tequila Festival

**Date of Event:** September 2 - 3, 2023 **Location:** Metropolitan Park

**Event Overview**: The 2023 Jacksonville Taco and Tequila festival is a two-day event

held at Metropolitan Park on Labor Day Weekend during one of Jacksonville's "needs period." The festival will feature three stages of live music with national headlines including *Iration, Lupe Fiasco, Gym Class Heroes,* and *Big Boi from OutKast,* art installations from over 20 artists, 40-plus area top taco maker and culinary teams, a curated tequila experience of more than 50 distillers, a silent disco with dueling DJs, games, and more. The Wagoner Foundation anticipates donating in excess of \$100,000 to local charities with proceeds from the festival. In 2022, over 5,000 guests purchased tickets from outside 150-miles of Duval County. Based on the larger

venue this year, more visitors are to be expected.

**Grant Type + Amount:** Special Event Grant \$50,000

**Guaranteed Tourists:** 5,000

**Est. Room Demand:** 2,208 Based on Destinations International Event Impact Calculator