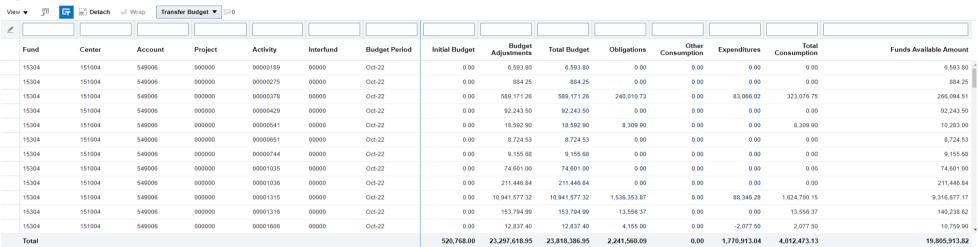

### City of Jacksonville Tree Commission Activity/Project Status as of Feb-23

|                                                                                             |                                                   | Budget        | Obligation   | Expenditures | Funds Available |
|---------------------------------------------------------------------------------------------|---------------------------------------------------|---------------|--------------|--------------|-----------------|
|                                                                                             |                                                   | Feb-23        | Feb-23       | Feb-23       | Feb-23          |
| 151004-PWOD Tree Mitigation & Related Expenses - Conservation and Resource Manag            | 00000189-5Th & Cleveland Ash Site Tree Planting   | 6,593.80      | -            | -            | 6,593.80        |
| 151004-PWOD Tree Mitigation & Related Expenses - Conservation and Resource Manag            | 00000275-Brown's Dump Ash Site Tree Planting      | 884.25        | -            | -            | 884.25          |
| 151004-PWOD Tree Mitigation & Related Expenses - Conservation and Resource Manag            | 00000378-County-Wide Tree Prog-Remove - Replace   | 4,589,171.26  | 265,649.99   | 109,695.21   | 4,213,826.06    |
| 151004-PWOD Tree Mitigation & Related Expenses - Conservation and Resource Manag            | 00000429-Duval County School Board Property       | 92,243.50     | -            | -            | 92,243.50       |
| 151004-PWOD Tree Mitigation & Related Expenses - Conservation and Resource Manag            | 00000541-Hammond Blvd Project                     | 18,592.90     | -            | 8,309.90     | 10,283.00       |
| 151004-PWOD Tree Mitigation & Related Expenses - Conservation and Resource Manag            | 00000604-Intersec,Bridge,Misc 09-10 Landscaping   | 18,467.68     | -            | -            | 18,467.68       |
| 151004-PWOD Tree Mitigation & Related Expenses - Conservation and Resource Manag            | 00000651-King St Planting College To Park         | 8,724.53      | -            | -            | 8,724.53        |
| 151004-PWOD Tree Mitigation & Related Expenses - Conservation and Resource Manag            | 00000744-North Main Street Landscaping            | 9,155.68      | -            | -            | 9,155.68        |
| 151004-PWOD Tree Mitigation & Related Expenses - Conservation and Resource Manag            | 00000982-Tree Protection & Related Expenses       | 2,294.73      | -            | -            | 2,294.73        |
| 151004-PWOD Tree Mitigation & Related Expenses - Conservation and Resource Manag            | 00001035-Mandarin Road Tree Planting              | 74,601.00     | -            | -            | 74,601.00       |
| 151004-PWOD Tree Mitigation & Related Expenses - Conservation and Resource Manag            | 00001036-Springfield Preservation Tree Planting   | 211,446.84    | -            | -            | 211,446.84      |
| 151004-PWOD Tree Mitigation & Related Expenses - Conservation and Resource Manag            | 00001315-Level 2 Tree Planting Program            | 10,941,577.32 | 1,027,754.11 | 1,089,725.14 | 8,824,098.07    |
| 151004-PWOD Tree Mitigation & Related Expenses - Conservation and Resource Manag            | 00001316-Moncrief Rd Beautification Project       | 153,794.99    | 13,556.37    | -            | 140,238.62      |
| 151004-PWOD Tree Mitigation & Related Expenses - Conservation and Resource Manag            | 00001345-District 8 Tree Planting                 | -             | -            | -            | -               |
| 151004-PWOD Tree Mitigation & Related Expenses - Conservation and Resource Manag            | 00001606-Sulzbacher Village Level 3 Tree Planting | 12,837.40     | 2,077.50     | -            | 10,759.90       |
| 151004-PWOD Tree Mitigation & Related Expenses - Conservation and Resource Manag            | 00001607-Hugenot Park Level 3 Tree Planting       | 72,207.20     | -            | -            | 72,207.20       |
| 151004-PWOD Tree Mitigation & Related Expenses - Conservation and Resource Manag            | 00001623-Level 3 Tree Planting Program            | 1.715.092.62  | 151.952.50   | 1.850.62     | 1,561,289.50    |
|                                                                                             |                                                   | 17,927,685.70 | 1,460,990.47 | ,            | 15,257,114.36   |
|                                                                                             |                                                   |               |              |              | 20,201,221100   |
| 151016-PWOD Forrest Street Ash Site Tree Planting - Conservation and Resource Mg            | 00000000-No Activity                              | 5,994.50      | _            | _            | 5,994.50        |
| 151010 1 WOD TOTICS CONCENTS THE THE THAT HAND CONSENTATION AND RESOURCE INS                | All Activity Values                               | 5,994.50      | _            |              | 5,994.50        |
|                                                                                             | Tim ristintity values                             | 3,33 1.30     |              |              | 3,3330          |
| 151132-PWOD County-Wide Tree Prog-Active Parks - Conservation and Resource Manag            | 00000000-No Activity                              | 532,545.04    | _            | _            | 532,545.04      |
| 151152 1 WOD COUNTY WHICH THE THOS NEAVE THING CONSERVATION AND RESOURCE WHITING            | All Activity Values                               | 532,545.04    | _            |              | 532,545.04      |
|                                                                                             | 7 in Activity Values                              | 332,343.04    |              |              | 332,343.04      |
| 151135-PWOD County-Wide Tree Prog-Preservation Parks - Conservation and Resource            | 00000000-No Activity                              | 514.854.00    | _            | _            | 514,854.00      |
| 131133 1 WOD County Wide Free Frog Freschvation Falks Conservation and Resource             | All Activity Values                               | 514,854.00    | _            |              | 514,854.00      |
|                                                                                             | All Activity values                               | 314,034.00    |              |              | 314,034.00      |
| 154006-PWML Tree Maintenance - Other Physical Environment                                   | 00000000-No Activity                              | 527,911.21    | 9,236.04     | 477,541.05   | 41,134.12       |
| 134000-F WIVIE THEE IVIAINTENANCE - Other Fritysical Environment                            | All Activity Values                               | 527,911.21    | 9,236.04     | 477,541.05   | 41,134.12       |
|                                                                                             | All Activity values                               | 327,311.21    | 3,230.04     | 477,341.03   | 41,134.12       |
| 154007-PWML 630-City Tree Planting Prog - Other Physical Environment                        | 00000000-No Activity                              | 3,277,964.12  | 771333.58    | 83791.12     | 2422839.42      |
| 134007-PWINE 030-City Tree Planting Plog - Other Physical Environment                       | All Activity Values                               | 3,277,964.12  | 771,333.58   |              | 2,422,839.42    |
|                                                                                             | All Activity values                               | 3,277,904.12  | //1,333.36   | 63,791.12    | 2,422,039.42    |
| 154008-PWML Patton Rd And Beach Blvd Tree Planting - Conservation and Resource M            | 00000000-No Activity                              |               | _            | _            | _               |
| 154008-PWIVIL PALLOTI RU ATIU BEACTI BIVU TTEE PIAILITIIG - CONSERVALIOTI ATIU RESOUTCE IVI | All Activity Values                               | -             | <u>-</u>     | -            | -               |
|                                                                                             | All Activity values                               |               |              |              | -               |
| 154009-PWML Zoo Landscaping-Asian Exhibit - Conservation and Resource Management            | 00000000-No Activity                              | 1,031,432.38  | _            | _            | 1,031,432.38    |
| 154009-PWINIL 200 Lanuscaping-Asian Exhibit - Conservation and Resource Management          |                                                   | 1,031,432.38  | -            | -            | 1,031,432.38    |
|                                                                                             | All Activity Values                               | 1,031,432.38  |              |              | 1,031,432.38    |
| 10101F IVSE Conservation and Descures Management                                            | 00000000 No Activity                              |               | _            | _            | _               |
| 191015-JXSF Conservation and Resource Management                                            | 00000000-No Activity                              |               | -            | -            |                 |
|                                                                                             | All Activity Values                               | -             |              |              | -               |
|                                                                                             |                                                   | 22 040 200 05 | 2 241 500 00 | 1 770 012 01 | 10 005 013 03   |
|                                                                                             |                                                   | 23,818,386.95 | 2,241,560.09 | 1,770,913.04 | 19,805,913.82   |
|                                                                                             |                                                   |               |              |              |                 |
|                                                                                             |                                                   |               |              | -            |                 |
| Better Jacksonville Plan                                                                    | 000440 T M D                                      | 4 717 000     |              | -            | 4 747 000 00    |
| 153104-PWCP Public Works Capital Projects - Road and Street Facilities                      | 008449-Tree Mitigation Project                    | 1,717,826.00  | -            | -            | 1,717,826.00    |