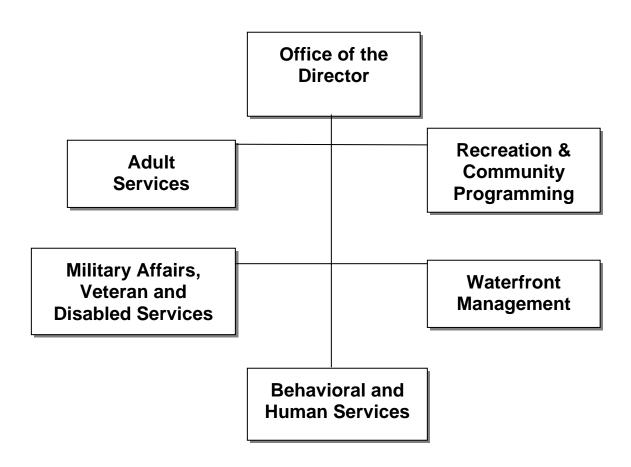

#### **Organization of the Proposed Budget**

The Summary Section provides a high level overview of the Proposed Budget. The document begins with a summary of the budget that shows the total budget for all funds that are presented in the Mayor's Proposed Budget. This table is followed by a summary of the proposed cap for full time positions shown also by fund. The next several pages provide an overview of the General Fund's revenues and expenditures, beginning with a schedule of revenues. This schedule shows the non-departmental revenues first, including a detailed look at Ad Valorem taxes (property taxes), followed by departmental revenues. The next revenue schedule details the major revenues areas including State Shared revenues and Contributions from Other Funds and Other Local Units. The Schedule of Expenditures follows, showing first departmental, and then non-departmental, expenses. The non-departmental expenditures are totaled by category; in the Schedule of Non-Departmental Expenditures, the expenses within each of these categories are displayed by activity. The last summary schedule is the Employee Cap by Department that shows the number of authorized employees by department within the General Fund. Finally, an organizational chart for the City is included in the Summary Section.