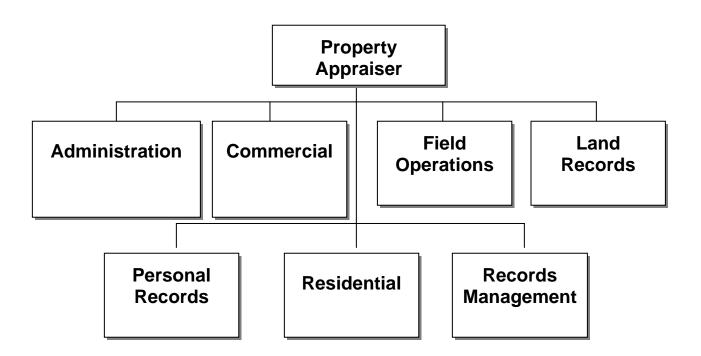

#### **Organization of the Proposed Budget**

The Summary Section provides a high level overview of the Proposed Budget. The document begins with a summary of the budget that shows the total budget for all funds that are presented in the Mayor's Proposed Budget. This table is followed by a summary of the proposed cap for full time positions shown also by fund. The next several pages provide an overview of the General Fund's revenues and expenditures, beginning with a schedule of revenues. This schedule shows the non-departmental revenues first, including a detailed look at Ad Valorem taxes (property taxes), followed by departmental revenues. The next revenue schedule details the major revenues areas including State Shared revenues and Contributions from Other Funds and Other Local Units. The Schedule of Expenditures follows, showing first departmental, and then non-departmental, expenses. The non-departmental expenditures are totaled by category; in the Schedule of Non-Departmental Expenditures, the expenses within each of these categories are displayed by activity. The last summary schedule is the Employee Cap by Department that shows the number of authorized employees by department within the General Fund. Finally, an organizational chart for the City is included in the Summary Section.