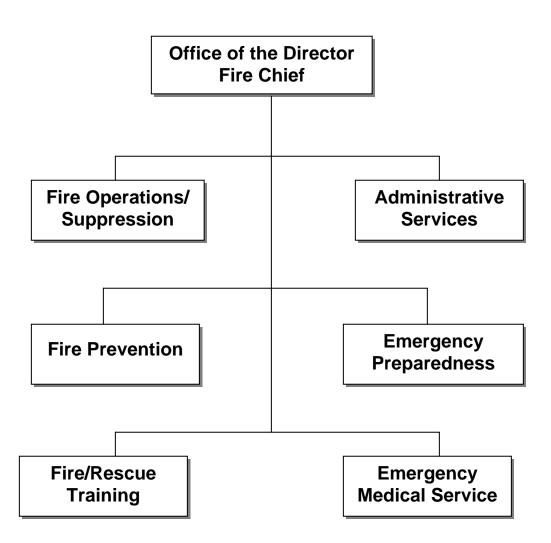

er Operating Expenses:
  - This amount represents the cost of administering the trust fund.

#### **SERVICE LEVEL CHANGES:**

There are no significant changes.

#### **EMPLOYEE CAP CHANGES:**

There are no positions in this subfund.

# CITY OF JACKSONVILLE, FLORIDA

#### **DEPARTMENT OF FIRE & RESCUE**

#### **DEPARTMENT VISION:**

To move into the next century providing the finest in fire and EMS services by operating from modern facilities, utilizing the most effective vehicles, tools and equipment, providing our highly trained firefighters with state-of-the-art gear/clothing, and creating a work environment conducive to the highest standards of morale, safety, and professionalism.

#### **DEPARTMENT MISSION:**

To preserve, protect the lives, property and environment of our community.



|                                      | FY 09-10    | FY 10-11    | FY 11-12    | CHANGE FROM FY 11 |            |
|--------------------------------------|-------------|-------------|-------------|-------------------|------------|
|                                      | ACTUAL      | ADOPTED     | PROPOSED    | PERCENT           | DOLLAR     |
|                                      |             |             |             |                   |            |
| REVENUE                              |             |             |             |                   |            |
| Intergovernmental Revenue            | 7,681       | 0           | 0           |                   | 0          |
| Charges for Services                 | 17,551,125  | 16,863,893  | 17,345,274  | 2.9%              |