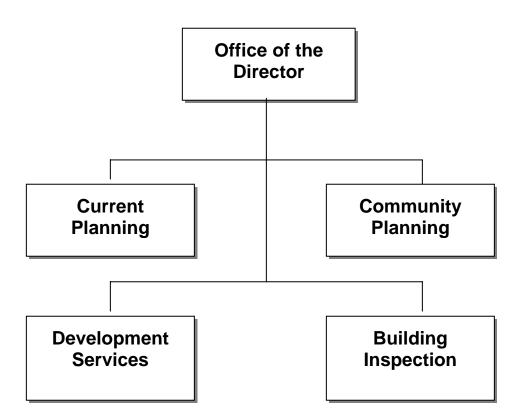

#### **Organization of the Proposed Budget**

The Summary Section provides a high level overview of the Proposed Budget. The document begins with a summary of the budget that shows the total budget for all funds that are presented in the Mayor's Proposed Budget. This table is followed by a summary of the proposed cap for full time positions shown also by fund. The next several pages provide an overview of the General Fund's revenues and expenditures, beginning with a schedule of revenues. This schedule shows the non-departmental revenues first, including a detailed look at Ad Valorem taxes (property taxes), followed by departmental revenues. The next revenue schedule details the major revenues areas including State Shared revenues and Contributions from Other Funds and Other Local Units. The Schedule of Expenditures follows, showing first departmental, and then non-departmental, expenses. The non-departmental expenditures are totaled by category; in the Schedule of Non-Departmental Expenditures, the expenses within each of these categories are displayed by activity. The last summary schedule is the Employee Cap by Department that shows the number of authorized employees by department within the General Fund. Finally, an organizational chart for the City is included in the Summary Section.