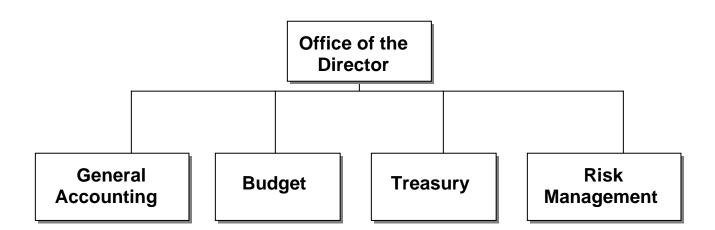

the general fund to the Public Works Department is reflected.

# CITY OF JACKSONVILLE, FLORIDA

#### **DEPARTMENT OF FINANCE**

#### **DEPARTMENT VISION:**

The Department will provide services that exceed expectations to all of our customers. It will provide a work environment for all employees of the Department which offers opportunities to contribute, earn rewards and recognition, and to achieve personal and professional growth. The Department will operate with a common purpose, organizational unity, effective communication and a competitive spirit.

#### **DEPARTMENT MISSION:**

The Department of Finance will continually provide efficient, effective, innovative services and fiscal expertise with responsibility to all departments and agencies of the Consolidated City of Jacksonville.



|                            |                   | FY 09-10<br>ACTUAL |                     |                      | CHANGE FROM FY 11 |                     |  |
|----------------------------|-------------------|--------------------|---------------------|----------------------|-------------------|---------------------|--|
|                            |                   |                    | ADOPTED             | PROPOSED             | PERCENT           | DOLLAR              |  |
| REVENUE                    |                   |                    |                     |                      |                   |                     |  |
| Charges for Services       |                   | 33,580             | 29,000              | 29,000               | 0.0%              | 0