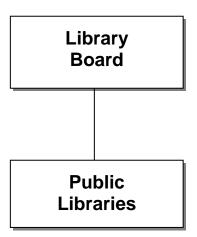

#### **Organization of the Proposed Budget**

The Summary Section provides a high level overview of the Proposed Budget. The document begins with a summary of the budget that shows the total budget for all funds that are presented in the Mayor's Proposed Budget. This table is followed by a summary of the proposed cap for full time positions shown also by fund. The next several pages provide an overview of the General Fund's revenues and expenditures, beginning with a schedule of revenues. This schedule shows the non-departmental revenues first, including a detailed look at Ad Valorem taxes (property taxes), followed by departmental revenues. The next revenue schedule details the major revenues areas including State Shared revenues and Contributions from Other Funds and Other Local Units. The Schedule of Expenditures follows, showing first departmental, and then non-departmental, expenses. The non-departmental expenditures are totaled by category; in the Schedule of Non-Departmental Expenditures, the expenses within each of these categories are displayed by activity. The last summary schedule is the Employee Cap by Department that shows the number of authorized employees by department within the General Fund. Finally, an organizational chart for the City is included in the Summary Section.