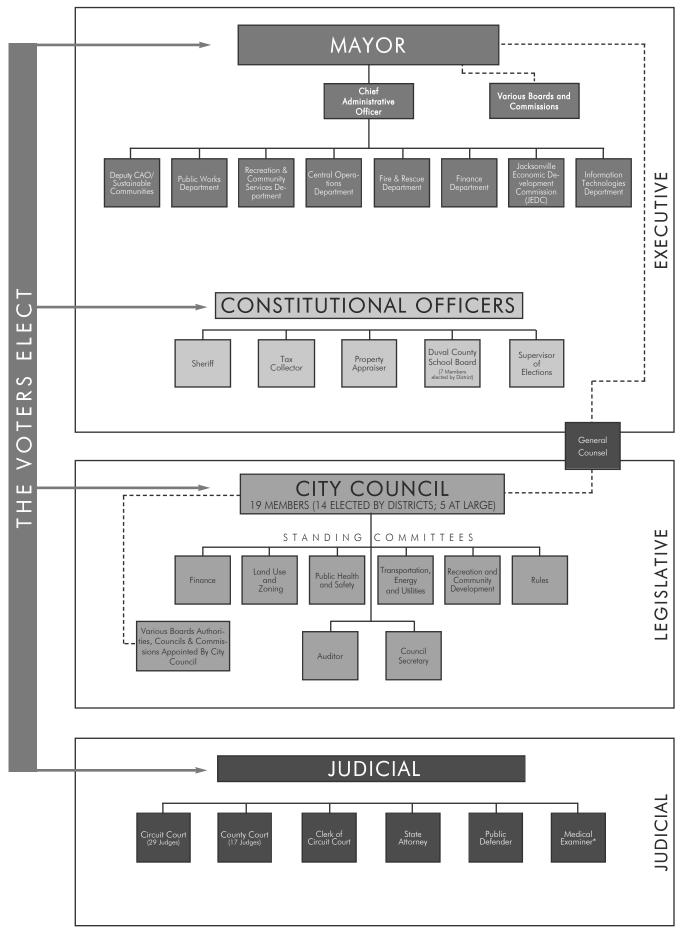

#### **Organization of the Proposed Budget**

The Summary Section provides a high level overview of the Proposed Budget. The document begins with a summary of the budget that shows the total budget for all funds that are presented in the Mayor's Proposed Budget. This table is followed by a summary of the proposed cap for full time positions shown also by fund. The next several pages provide an overview of the General Fund's revenues and expenditures, beginning with a schedule of revenues. This schedule shows the non-departmental revenues first, including a detailed look at Ad Valorem taxes (property taxes), followed by departmental revenues. The next revenue schedule details the major revenues areas including State Shared revenues and Contributions from Other Funds and Other Local Units. The Schedule of Expenditures follows, showing first departmental, and then non-departmental, expenses. The non-departmental expenditures are totaled by category; in the Schedule of Non-Departmental Expenditures, the expenses within each of these categories are displayed by activity. The last summary schedule is the Employee Cap by Department that shows the number of authorized employees by department within the General Fund. Finally, an organizational chart for the City is included in the Summary Section.