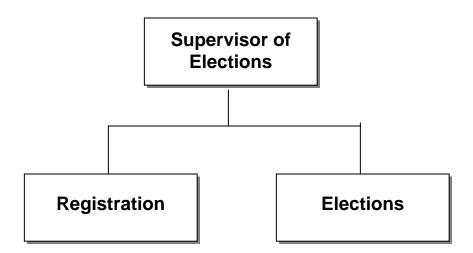

Management of \$51,142. Also, a corrective entry in professional services for Programming of \$116,924 was made to correct prior year appropriations.

## 2. Capital Outlay:

• There is zero budgeted for fiscal year 2012.

## **SERVICE LEVEL CHANGES:**

There are no service level changes to the budget.

## **EMPLOYEE CAP CHANGES:**

# CITY OF JACKSONVILLE, FLORIDA

#### SUPERVISOR OF ELECTIONS

#### **DEPARTMENT VISION:**

To department will provide accessible, convenient, and efficient registration and voting environment, so as to encourage an ever increasing citizen awareness of and participation in the electoral process.

#### **DEPARTMENT MISSION:**

The department will convey the voice of the people by providing fair, accurate and accessible elections with transparency and integrity.



# SUPERVISOR OF ELECTIONS REVENUE AND EXPENSES - GENERAL FUND GSD

|                               | FY 09-10  | FY 10-11            | FY 11-12             | CHANGE FROM FY 11 |            |
|-------------------------------|-----------|---------------------|----------------------|-------------------|------------|
|                               | ACTUAL    | ADOPTED             | PROPOSED             | PERCENT           | DOLLAR     |
| REVENUE                       |           |                     |                      |                   |            |
| Miscellaneous Revenue         | 23,698    | 10,000              | 713,849              | 7038.5%           | 703,849    |
| Wilderia i Coveria            |           | 10,000              | 7 10,0 10            | 7000.070          |