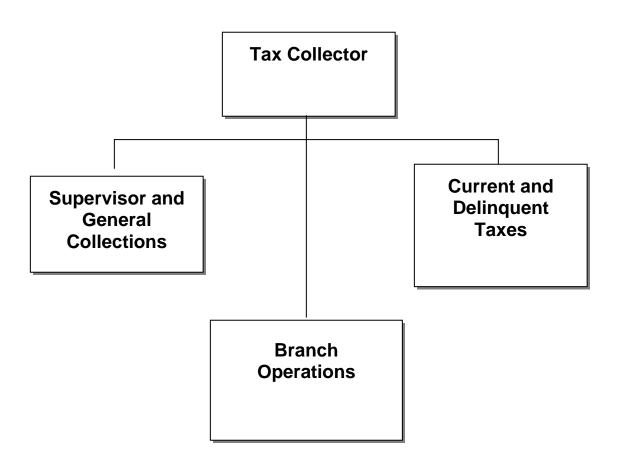

e are no significant service level changes.

## **EMPLOYEE CAP CHANGES:**

The cap increased by one (1) position. There was a decrease in part-time hours of 19,501 for elections work.

## CITY OF JACKSONVILLE, FLORIDA

# TAX COLLECTOR

#### **DEPARTMENT VISION:**

The vision of the Duval County Tax Collector's Office is the achievement of a high level of customer service through a well-trained staff and modern collection techniques.

#### **DEPARTMENT MISSION:**

The mission of the Duval County Tax Collector's Office is to provide governmental services through the collection and distribution of taxes, fees and service charges, as required by local ordinance and state statute. These services will be provided to customers in the most courteous, effective and cost-efficient method possible.



# TAX COLLECTOR SUBFUND -- 017

|                                  | FY 09-10   | FY 10-11   | FY 11-12