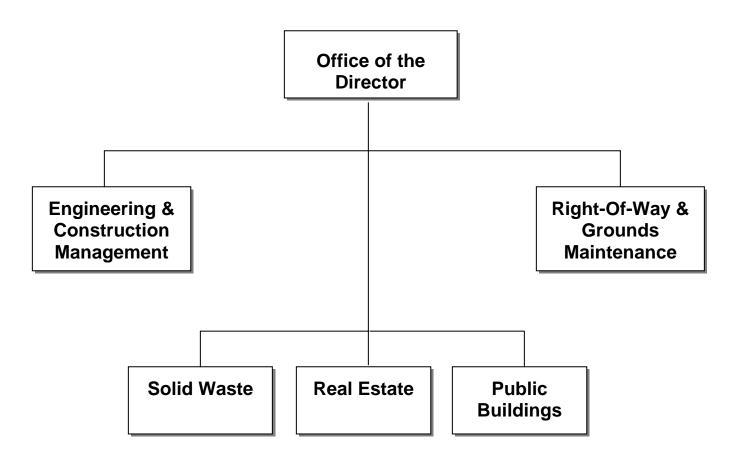

#### **Organization of the Proposed Budget**

The Summary Section provides a high level overview of the Proposed Budget. The document begins with a summary of the budget that shows the total budget for all funds that are presented in the Mayor's Proposed Budget. This table is followed by a summary of the proposed cap for full time positions shown also by fund. The next several pages provide an overview of the General Fund's revenues and expenditures, beginning with a schedule of revenues. This schedule shows the non-departmental revenues first, including a detailed look at Ad Valorem taxes (property taxes), followed by departmental revenues. The next revenue schedule details the major revenues areas including State Shared revenues and Contributions from Other Funds and Other Local Units. The Schedule of Expenditures follows, showing first departmental, and then non-departmental, expenses. The non-departmental expenditures are totaled by category; in the Schedule of Non-Departmental Expenditures, the expenses within each of these categories are displayed by activity. The last summary schedule is the Employee Cap by Department that shows the number of authorized employees by department within the General Fund. Finally, an organizational chart for the City is included in the Summary Section.