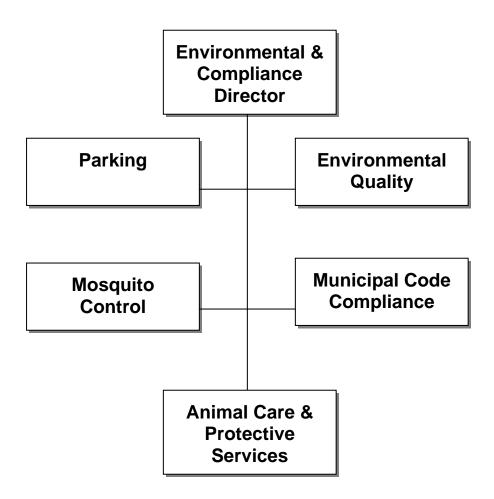

**DEPARTMENT OF ENVIRONMENTAL AND COMPLIANCE**

### **DEPARTMENT VISION:**

Pursue a clean, safe and healthy community through a partnership with business, citizen groups and government to foster community values that embrace the natural environment, promote public safety and encourage civic pride. Provide a work place that nurtures employee growth, builds character and fosters team spirit. Earn public trust by providing excellent service, which exceeds the expectations of our customers. Operate with a common purpose to fulfill the City's overall mission to provide responsive and responsible government.

### **DEPARTMENT MISSION:**

To make Jacksonville the most clean, safe and healthy community in America so Jacksonville is the best place in the nation to live, work and raise a family.



# ENVIRONMENTAL & COMPLIANCE REVENUE AND EXPENSES - GENERAL FUND GSD

|                                   | FY 09-10   |                     | FY 11-12             | CHANGE FROM FY 11 |            |  |
|-----------------------------------|------------|---------------------|----------------------|-------------------|------------|--|
|                                   | ACTUAL     | ADOPTED             | PROPOSED             | PERCENT           | DOLLAR     |  |
|                                   |            |                     |                      |                   |            |  |
| REVENUE                           |            |                     |                      |                   |            |  |
| Licenses and Permits              | 0          | 0