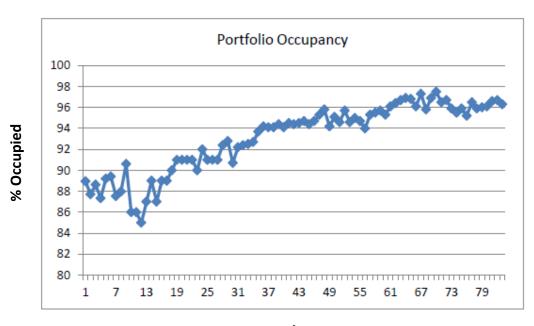

## **Compliance Report**

All developments within the JHFA's portfolio are in compliance. The occupancy levels of JHFA financed rental properties has risen steadily as the demand for affordable housing has increased dramatically since the end of the Great Recession. The current weighted average occupancy of the portfolio (as of October 31<sup>st</sup>) is 96.3%. The following are charts which track portfolio occupancy over the last six years and as of October 31, 2016. Occupancy hit a low point during the Great Recession as persons without employment doubled up in apartments or moved back to family residences. With job creation and new household formation, demand for the existing units has risen.