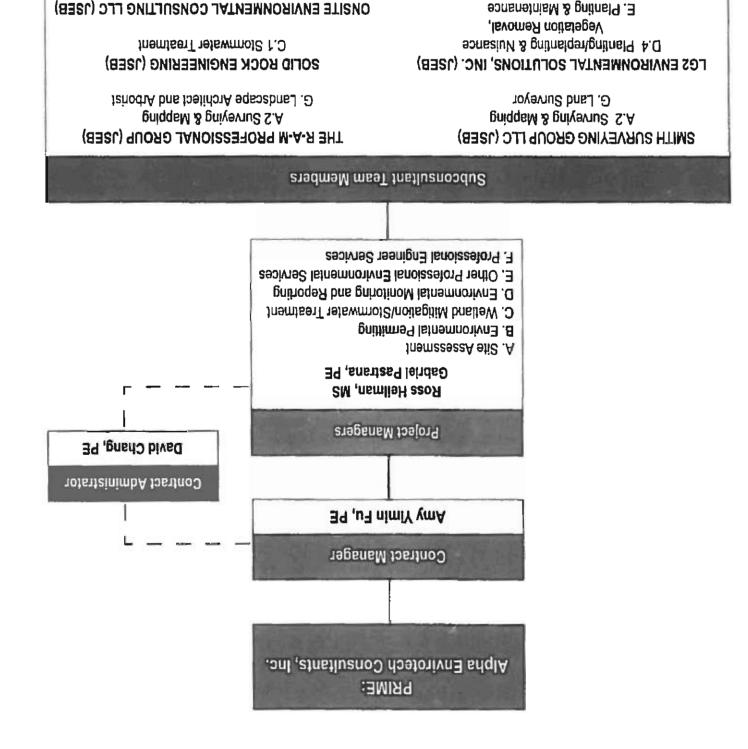

#### Ed Ball Building, 214 N. Hogan Street Jacksonville, FL 32202 Thursday November 12, 2020, 10:00 a.m. Eighth Float, Conference Room 851 FROFESSIONAL SERVICES EVALUATION COMMITTEE MEETING **VGNISED**<sup>\*</sup> AGENDA FUBLIC NOTICE