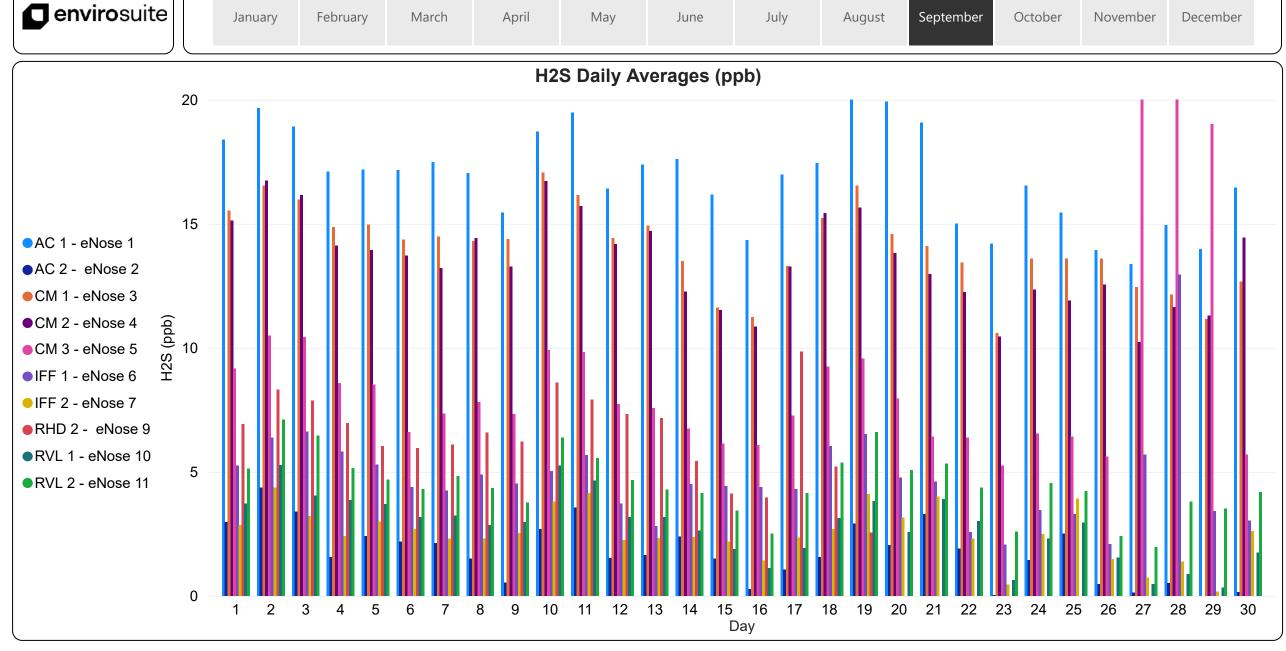

\*RHD 1 - eNose 8 has been removed from the report as it does not appear to report accurately. RHD 2 - eNose 9 started malfunctioning on September 17, the anomalous data were filtered out. \*Since September 26, the data recorded by CM1, CM2, and CM3 represents Symrise 2, and Symrise 1 respectively.

<sup>\*</sup>RHD 1 - eNose 8 has been removed from the report as it does not appear to report accurately. RHD 2 - eNose 9 started malfunctioning on September 17, the anomalous data were filtered out.

\*Since September 26, the data recorded by CM1, CM2, and CM3 represents Symrise 3, Symrise 2, and Symrise 1 respectively.

<sup>\*</sup>RHD 1 - eNose 8 has been removed from the report as it does not appear to report accurately. RHD 2 - eNose 9 started malfunctioning on September 17, the anomalous data were filtered out.

<sup>\*</sup>Since September 26, the data recorded by CM1, CM2, and CM3 represents Symrise 3, Symrise 2, and Symrise 1 respectively.