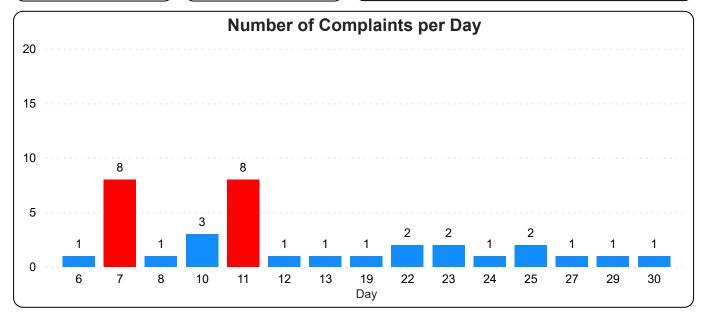

34

Odor Events Current Month

2

| Month Activities           |                                                                                                                                                      |  |
|----------------------------|------------------------------------------------------------------------------------------------------------------------------------------------------|--|
| Date                       | Activity                                                                                                                                             |  |
| Monday, September 26, 2022 | -Met 1 was removed and reinstalled on a new utility pole at the same locationCM1, CM2, and CM3 were and are now Symrise 1, Symrise 2, and Symrise 3. |  |