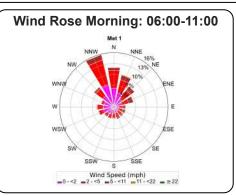

-Met 1 - Temperature (°F)

Hour

<sup>\*</sup>RHD 1 - eNose 8 has been removed from the report as it does not appear to report accurately. RHD 2 - eNose 9 started malfunctioning on September 17, the anomalous data were filtered out. \*Since September 26, the data recorded by CM1, CM2, and CM3 represents Symrise 2, and Symrise 1 respectively.