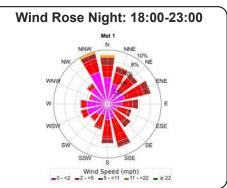

malfunctioning on September 17, the anomalous data were filtered out. \*Since September 26, the data recorded by CM1, CM2, and CM3 represents Symrise 2, and Symrise 1 respectively.



\*RHD 1 - eNose 8 has been removed from the report as it does not appear to report accurately. RHD 2 - eNose 9 started malfunctioning on September 17, the anomalous data were filtered out.
\*Since September 26, the data recorded by CM1, CM2, and CM3 represents Symrise 2, and Symrise 1 respectively.



\*RHD 1 - eNose 8 has been removed from the report as it does not appear to report accurately. RHD 2 - eNose 9 started malfunctioning on September 17, the anomalous data were filtered out.
\*Since September 26, the data recorded by CM1, CM2, and CM3 represents Symrise 2, and Symrise 1 respectively.















<sup>\*</sup>RHD 1 - eNose 8 has been removed from the report as it does not appear to report accurately. RHD 2 - eNose 9 started malfunctioning on September 17, the anomalous data were filtered out.

\*Since September 26, the data recorded by CM1, CM2, and CM3 represents Symrise 3, Symrise 2, and Symrise 1 respectively.















<sup>\*</sup>RHD 1 - eNose 8 has been removed from the report as it does not appear to report accurately. RHD 2 - eNose 9 started malfunctioning on September 17, the anomalous data were filtered out.

<sup>\*</sup>Since September 26, the data recorded by CM1, CM2, and CM3 represents Symrise 3, Symrise 2, and Symrise 1 respectively.





-Met 1 - Temperature (°F)





Hour





<sup>\*</sup>RHD 1 - eNose 8 has been removed from the report as it does not app