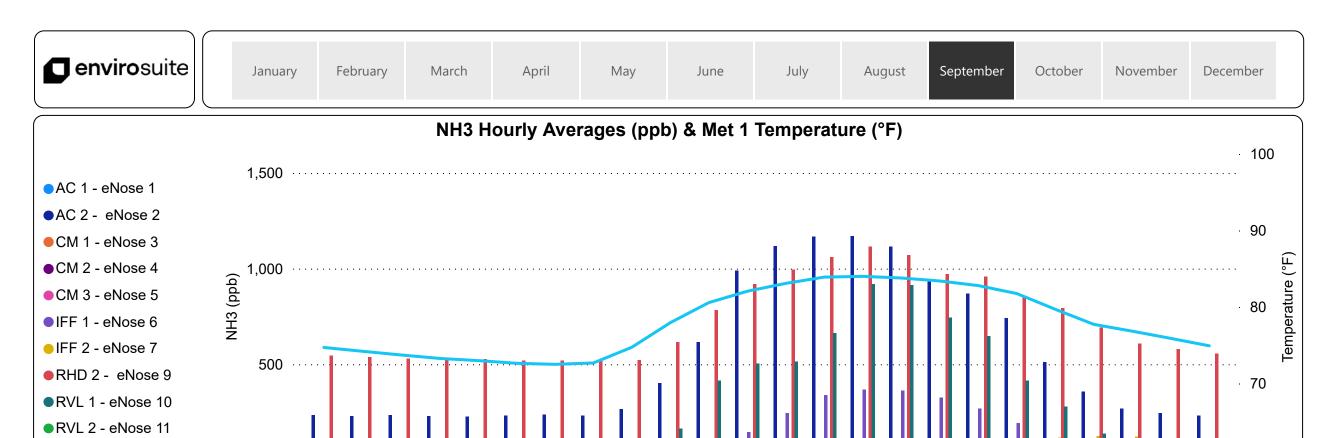

\*RHD 1 - eNose 8 has been removed from the report as it does not appear to report accurately. RHD 2 - eNose 9 started malfunctioning on September 17, the anomalous data were filtered out. \*Since September 26, the data recorded by CM1, CM2, and CM3 represents Symrise 2, and Symrise 1 respectively.

<sup>\*</sup>RHD 1 - eNose 8 has been removed from the report as it does not appear to report accurately. RHD 2 - eNose 9 started malfunctioning on September 17, the anomalous data were filtered out.

\*Since September 26, the data recorded by CM1, CM2, and CM3 represents Symrise 3, Symrise 2, and Symrise 1 respectively.

<sup>\*</sup>RHD 1 - eNose 8 has been removed from the report as it does not appear to report accurately. RHD 2 - eNose 9 started malfunctioning on September 17, the anomalous data were filtered out.

<sup>\*</sup>Since September 26, the data recorded by CM1, CM2, and CM3 represents Symrise 3, Symrise 2, and Symrise 1 respectively.

-Met 1 - Temperature (°F)

Hour

<sup>\*</sup>RHD 1 - eNose 8 has been removed from the report as it does not appear to report accurately. RHD 2 - eNose 9 started malfunctioning on September 17, the anomalous data were filtered out. \*Since September 26, the data recorded by CM1, CM2, and CM3 represents Symrise 2, and Symrise 1 respectively.