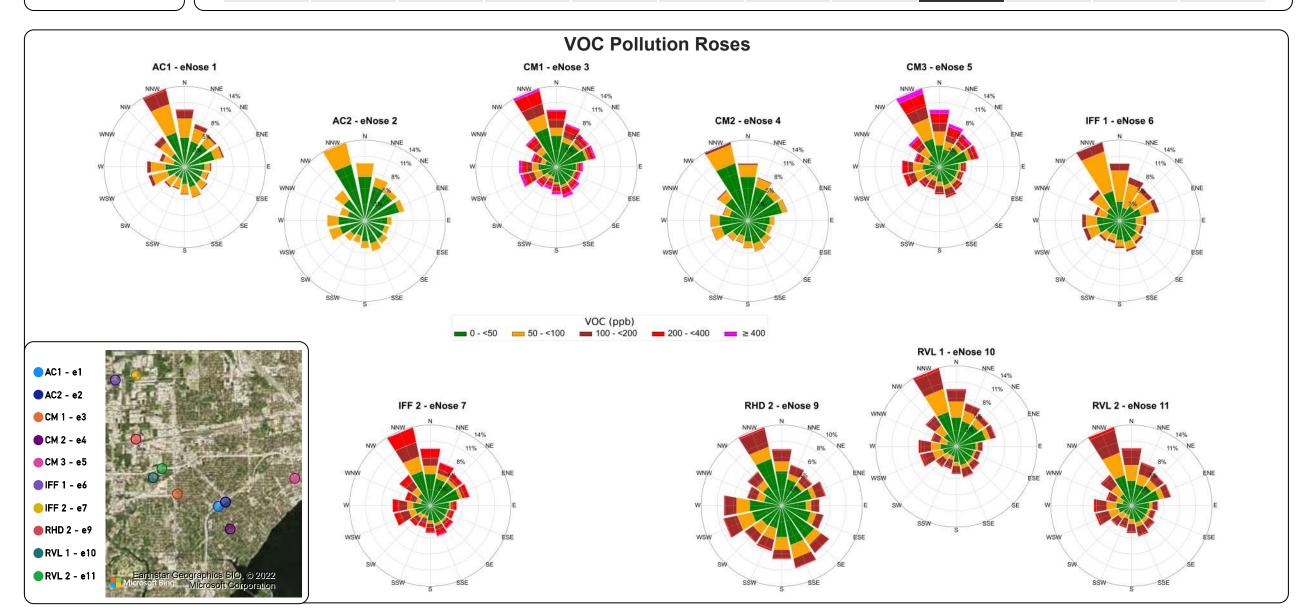

\*RHD 1 - eNose 8 has been removed from the report as it does not appear to report accurately. RHD 2 - eNose 9 started malfunctioning on September 17, the anomalous data were filtered out. \*Since September 26, the data recorded by CM1, CM2, and CM3 represents Symrise 2, and Symrise 1 respectively.

<sup>\*</sup>RHD 1 - eNose 8 has been removed from the report as it does not appear to report accurately. RHD 2 - eNose 9 started malfunctioning on September 17, the anomalous data were filtered out.

\*Since September 26, the data recorded by CM1, CM2, and CM3 represents Symrise 3, Symrise 2, and Symrise 1 respectively.

<sup>\*</sup>RHD 1 - eNose 8 has been removed from the report as it does not appear to report accurately. RHD 2 - eNose 9 started malfunctioning on September 17, the anomalous data were filtered out.

<sup>\*</sup>Since September 26, the data recorded by CM1, CM2, and CM3 represents Symrise 3, Symrise 2, and Symrise 1 respectively.