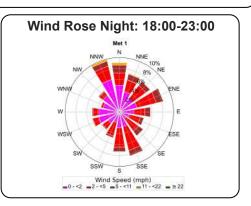

CM1, CM2, and CM3 represents Symrise 2, and Symrise 1 respectively.















<sup>\*</sup>RHD 1 - eNose 8 has been removed from the report as it does not appear to report accurately. RHD 2 - eNose 9 started malfunctioning on September 17, the anomalous data were filtered out.

\*Since September 26, the data recorded by CM1, CM2, and CM3 represents Symrise 3, Symrise 2, and Symrise 1 respectively.















<sup>\*</sup>RHD 1 - eNose 8 has been removed from the report as it does not appear to report accurately. RHD 2 - eNose 9 started malfunctioning on September 17, the anomalous data were filtered out.

<sup>\*</sup>Since September 26, the data recorded by CM1, CM2, and CM3 represents Symrise 3, Symrise 2, and Symrise 1 respectively.





-Met 1 - Temperature (°F)





Hour





<sup>\*</sup>RHD 1 - eNose 8 has been removed from the report as it does not appear to report accurately. RHD 2 - eNose 9 started malfunctioning on September 17, the anomalous data were filtered out. \*Since September 26, the data recorded by CM1, CM2, and CM3 represents Symrise 2, and Symrise 1 respectively.



January February March April May June July August September October November December







January February March April May June July August September October November December



\*RHD 1 - eNose 8 has been removed from the report as it does not appear to report accurately. RHD 2 - eNose 9 started malfunctioning on September 17, the anomalous data were filtered out. \*Since September 26, the data recorded by CM1, CM2, and CM3 represents Symrise 3, Symrise 2, and Symrise 1 respe