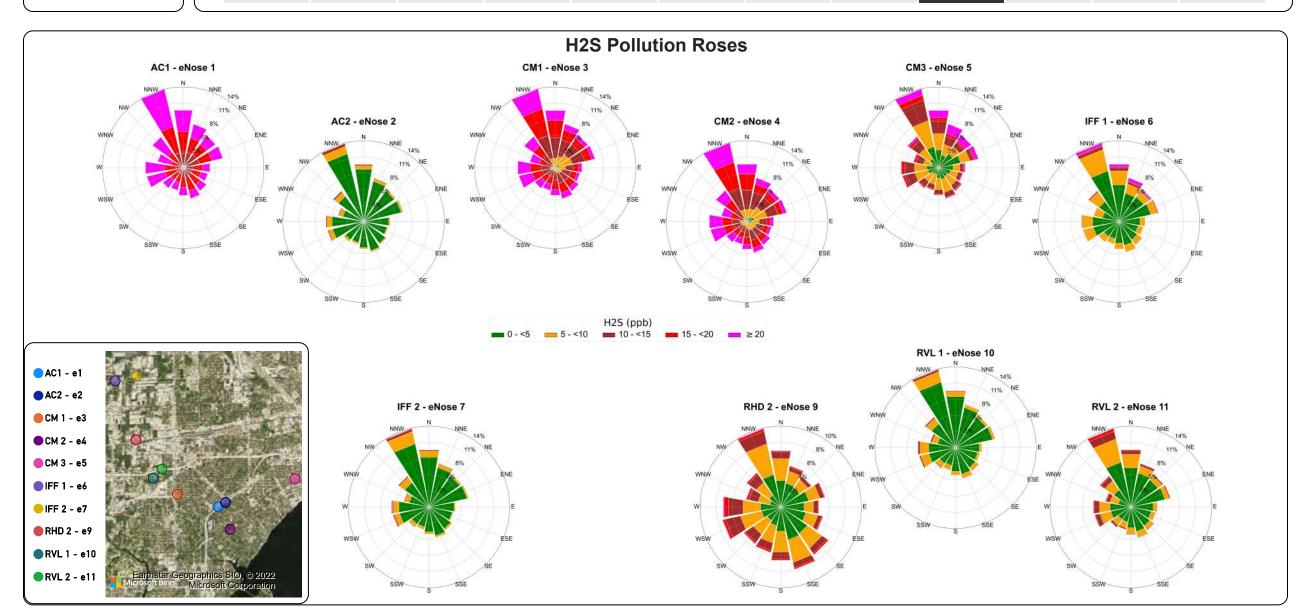

\*RHD 1 - eNose 8 has been removed from the report as it does not appear to report accurately. RHD 2 - eNose 9 started malfunctioning on September 17, the anomalous data were filtered out. \*Since September 26, the data recorded by CM1, CM2, and CM3 represents Symrise 2, and Symrise 1 respectively.

<sup>\*</sup>RHD 1 - eNose 8 has been removed from the report as it does not appear to report accurately. RHD 2 - eNose 9 started malfunctioning on September 17, the anomalous data were filtered out.

\*Since September 26, the data recorded by CM1, CM2, and CM3 represents Symrise 3, Symrise 2, and Symrise 1 respectively.

<sup>\*</sup>RHD 1 - eNose 8 has been removed from the report as it does not appear to report accurately. RHD 2 - eNose 9 started malfunctioning on September 17, the anomalous data were filtered out.

<sup>\*</sup>Since September 26, the data recorded by CM1, CM2, and CM3 represents Symrise 3, Symrise 2, and Symrise 1 respectively.