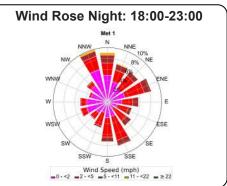

-Met 1 - Temperature (°F)

Hour

<sup>\*</sup>RHD 1 - eNose 8 has been removed from the report as it does not appear to report accurately. RHD 2 - eNose 9 started malfunctioning on September 17, the anomalous data were filtered out. \*Since September 26, the data recorded by CM1, CM2, and CM3 represents Symrise 2, and Symrise 1 respectively.