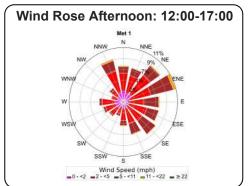

-Met 1 - Temperature (°F)

Hour

<sup>\*</sup>RHD 1 - eNose 8 has been removed from the report as it does not appear to report accurately. RHD 2 - eNose 9 started malfunctioning on September 17, the anomalous data were filtered out. \*Since September 26, the data recorded by CM1, CM2, and CM3 represents Symrise 2, and Symrise 1 respectively.