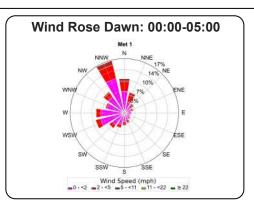

recorded by CM1, CM2, and CM3 represents Symrise 2, and Symrise 1 respectively.















<sup>\*</sup>RHD 1 - eNose 8 has been removed from the report as it does not appear to report accurately. RHD 2 - eNose 9 started malfunctioning on September 17, the anomalous data were filtered out.

\*Since September 26, the data recorded by CM1, CM2, and CM3 represents Symrise 3, Symrise 2, and Symrise 1 respectively.















<sup>\*</sup>RHD 1 - eNose 8 has been removed from the report as it does not appear to report accurately. RHD 2 - eNose 9 started malfunctioning on September 17, the anomalous data were filtered out.

<sup>\*</sup>Since September 26, the data recorded by CM1, CM2, and CM3 represents Symrise 3, Symrise 2, and Symrise 1 respectively.





-Met 1 - Temperature (°F)





Hour





<sup>\*</sup>RHD 1 - eNose 8 has been removed from the report as it does not appear to report accurately. RHD 2 - eNose 9 started malfunctioning on September 17, the anomalous data were filtered out. \*Since September 26, the data recorded by CM1, CM2, and CM3 represents Symrise 2, and Symrise 1 respectively.



January February March April May June July August September October November December







January February March April May June July August September October November December



\*RHD 1 - eNose 8 has been removed from the report as it does not appear to report accurately. RHD 2 - eNose 9 started malfunctioning on September 17, the anomalous data were filtered out. \*Since September 26, the data recorded by CM1, CM2, and CM3 represents Symrise 3, Symrise 2, and Sym