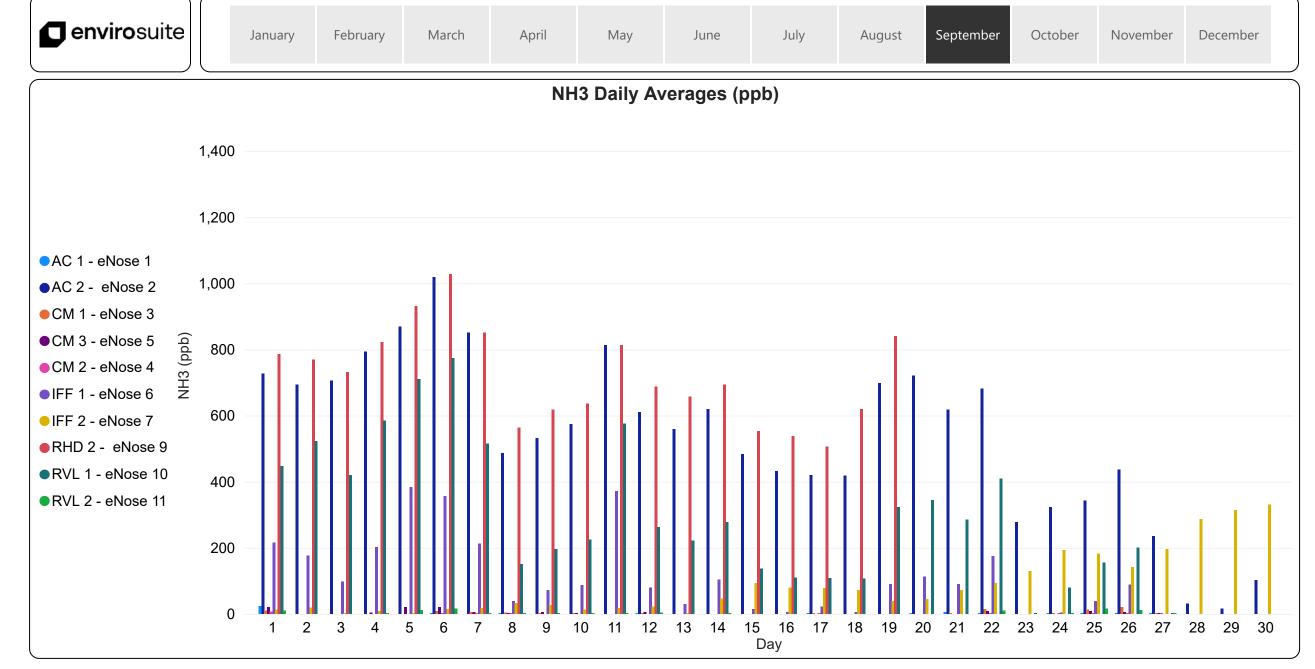

\*RHD 1 - eNose 8 has been removed from the report as it does not appear to report accurately. RHD 2 - eNose 9 started malfunctioning on September 17, the anomalous data were filtered out. \*Since September 26, the data recorded by CM1, CM2, and CM3 represents Symrise 2, and Symrise 1 respectively.

<sup>\*</sup>RHD 1 - eNose 8 has been removed from the report as it does not appear to report accurately. RHD 2 - eNose 9 started malfunctioning on September 17, the anomalous data were filtered out.

\*Since September 26, the data recorded by CM1, CM2, and CM3 represents Symrise 3, Symrise 2, and Symrise 1 respectively.

<sup>\*</sup>RHD 1 - eNose 8 has been removed from the report as it does not appear to report accurately. RHD 2 - eNose 9 started malfunctioning on September 17, the anomalous data were filtered out.

<sup>\*</sup>Since September 26, the data recorded by CM1, CM2, and CM3 represents Symrise 3, Symrise 2, and Symrise 1 respectively.