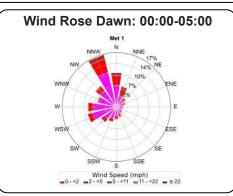

-Met 1 - Temperature (°F)

Hour

<sup>\*</sup>RHD 1 - eNose 8 has been removed from the report as it does not appear to report accurately. RHD 2 - eNose 9 started malfunctioning on September 17, the anomalous data were filtered out. \*Since September 26, the data recorded by CM1, CM2, and CM3 represents Symrise 2, and Symrise 1 respectively.