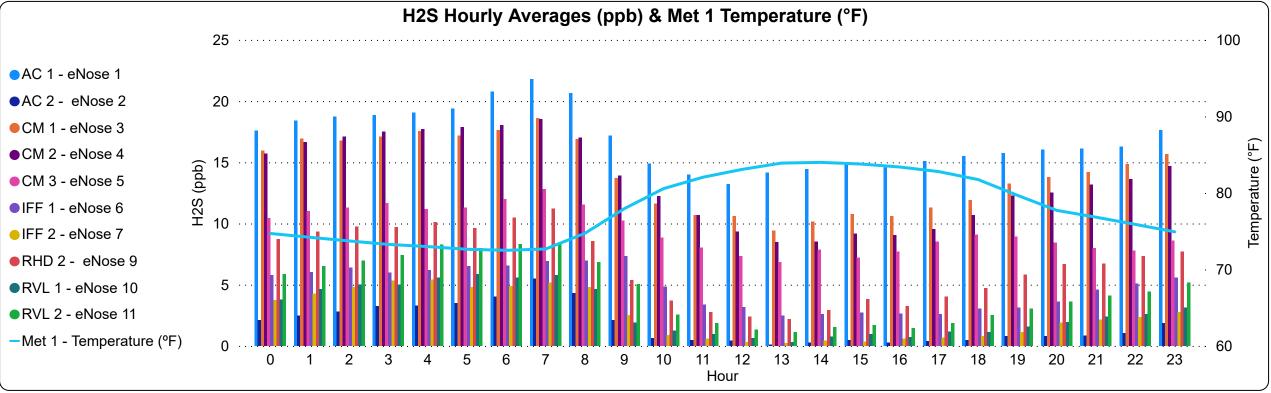

\*RHD 1 - eNose 8 has been removed from the report as it does not appear to report accurately. RHD 2 - eNose 9 started malfunctioning on September 17, the anomalous data were filtered out. \*Since September 26, the data recorded by CM1, CM2, and CM3 represents Symrise 2, and Symrise 1 respectively.

<sup>\*</sup>RHD 1 - eNose 8 has been removed from the report as it does not appear to report accurately. RHD 2 - eNose 9 started malfunctioning on September 17, the anomalous data were filtered out.

\*Since September 26, the data recorded by CM1, CM2, and CM3 represents Symrise 3, Symrise 2, and Symrise 1 respectively.

<sup>\*</sup>RHD 1 - eNose 8 has been removed from the report as it does not appear to report accurately. RHD 2 - eNose 9 started malfunctioning on September 17, the anomalous data were filtered out.

<sup>\*</sup>Since September 26, the data recorded by CM1, CM2, and CM3 represents Symrise 3, Symrise 2, and Symrise 1 respectively.

-Met 1 - Temperature (°F)

Hour

<sup>\*</sup>RHD 1 - eNose 8 has been removed from the report as it does not appear to report accurately. RHD 2 - eNose 9 started malfunctioning on September 17, the anomalous data were filtered out. \*Since September 26, the data recorded by CM1, CM2, and CM3 represents Symrise 2, and Symrise 1 respectively.