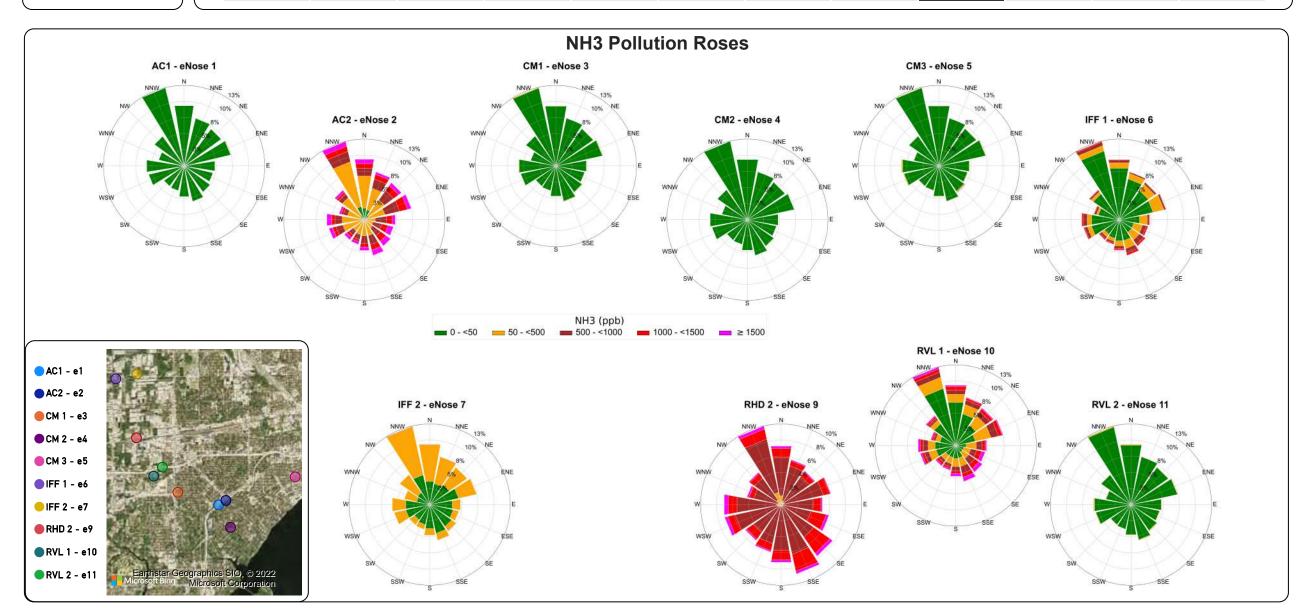

\*RHD 1 - eNose 8 has been removed from the report as it does not appear to report accurately. RHD 2 - eNose 9 started malfunctioning on September 17, the anomalous data were filtered out. \*Since September 26, the data recorded by CM1, CM2, and CM3 represents Symrise 2, and Symrise 1 respectively.

<sup>\*</sup>RHD 1 - eNose 8 has been removed from the report as it does not appear to report accurately. RHD 2 - eNose 9 started malfunctioning on September 17, the anomalous data were filtered out.

\*Since September 26, the data recorded by CM1, CM2, and CM3 represents Symrise 3, Symrise 2, and Symrise 1 respectively.

<sup>\*</sup>RHD 1 - eNose 8 has been removed from the report as it does not appear to report accurately. RHD 2 - eNose 9 started malfunctioning on September 17, the anomalous data were filtered out.

<sup>\*</sup>Since September 26, the data recorded by CM1, CM2, and CM3 represents Symrise 3, Symrise 2, and Symrise 1 respectively.