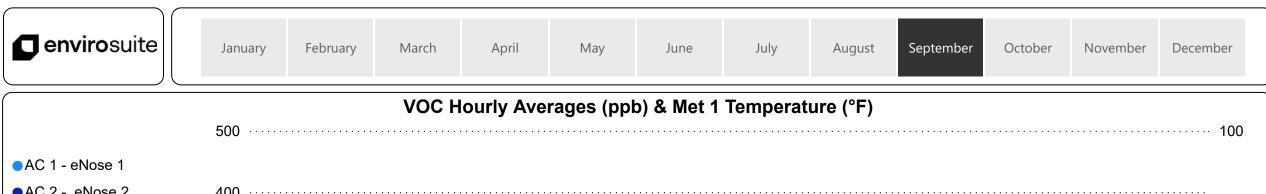

-Met 1 - Temperature (°F)

Hour

<sup>\*</sup>RHD 1 - eNose 8 has been removed from the report as it does not appear to report accurately. RHD 2 - eNose 9 started malfunctioning on September 17, the anomalous data were filtered out. \*Since September 26, the data recorded by CM1, CM2, and CM3 represents Symrise 2, and Symrise 1 respectively.