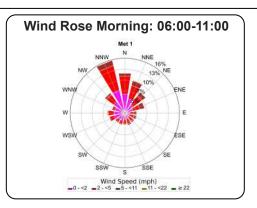

ecorded by CM1, CM2, and CM3 represents Symrise 2, and Symrise 1 respectively.















<sup>\*</sup>RHD 1 - eNose 8 has been removed from the report as it does not appear to report accurately. RHD 2 - eNose 9 started malfunctioning on September 17, the anomalous data were filtered out.

\*Since September 26, the data recorded by CM1, CM2, and CM3 represents Symrise 3, Symrise 2, and Symrise 1 respectively.















<sup>\*</sup>RHD 1 - eNose 8 has been removed from the report as it does not appear to report accurately. RHD 2 - eNose 9 started malfunctioning on September 17, the anomalous data were filtered out.

<sup>\*</sup>Since September 26, the data recorded by CM1, CM2, and CM3 represents Symrise 3, Symrise 2, and Symrise 1 respectively.





-Met 1 - Temperature (°F)





Hour





<sup>\*</sup>RHD 1 - eNose 8 has been removed from the report as it does not appear to report accurately. RHD 2 - eNose 9 started malfunctioning on September 17, the anomalous data were filtered out. \*Since September 26, the data recorded by CM1, CM2, and CM3 represents Symrise 2, and Symrise 1 respectively.



January February March April May June July August September October November December







January February March April May June July August September October November December



\*RHD 1 - eNose 8 has been removed from the report as it does not appear to report accurately. RHD 2 - eNose 9 started malfunctioning on September 17, the anomalous data were filtered out. \*Since September 26, the data recorded by CM1, CM2, and CM3 represents Symrise 3, Symrise 2, and Symri