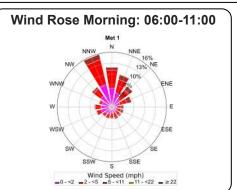

-Met 1 - Temperature (°F)

Hour

<sup>\*</sup>RHD 1 - eNose 8 has been removed from the report as it does not appear to report accurately. RHD 2 - eNose 9 started malfunctioning on September 17, the anomalous data were filtered out. \*Since September 26, the data recorded by CM1, CM2, and CM3 represents Symrise 2, and Symrise 1 respectively.