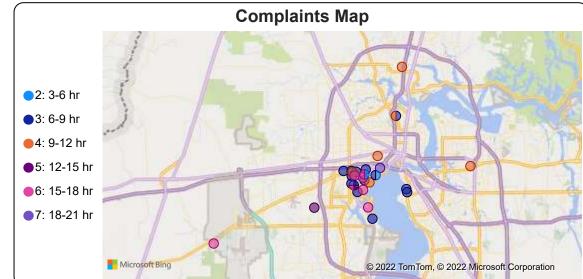

| Top Complainants Addresses                |                      |   |
|-------------------------------------------|----------------------|---|
| Address                                   | Number of Complaints | ^ |
| 4618 Tunis St, Jacksonville, FL 32205     | 5                    |   |
| 2779 Oak St, Jacksonville, FL 32205       | 2                    |   |
| 3329 Randall St, Jacksonville, FL 32205   | 2                    |   |
| 6320 Fraleigh Ave, Jacksonville, FL 32208 | 2                    |   |