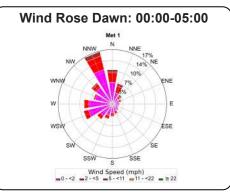

-Met 1 - Temperature (°F)

Hour

<sup>\*</sup>RHD 1 - eNose 8 has been removed from the report as it does not appear to report accurately. RHD 2 - eNose 9 started malfunctioning on September 17, the anomalous data were filtered out. \*Since September 26, the data recorded by CM1, CM2, and CM3 represents Symrise 2, and Symrise 1 respectively.