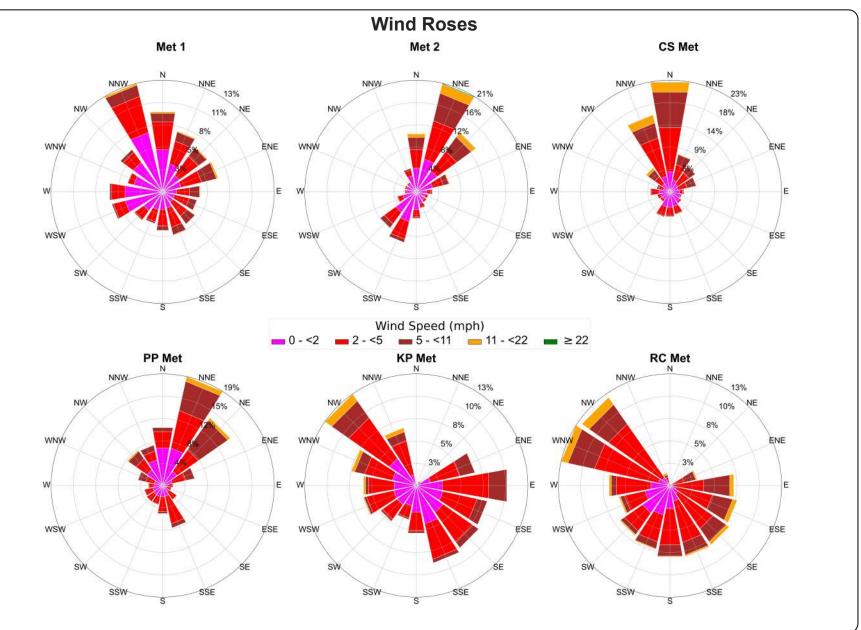

.















<sup>\*</sup>RHD 1 - eNose 8 has been removed from the report as it does not appear to report accurately. RHD 2 - eNose 9 started malfunctioning on September 17, the anomalous data were filtered out.

<sup>\*</sup>Since September 26, the data recorded by CM1, CM2, and CM3 represents Symrise 3, Symrise 2, and Symrise 1 respectively.





-Met 1 - Temperature (°F)





Hour





<sup>\*</sup>RHD 1 - eNose 8 has been removed from the report as it does not appear to report accurately. RHD 2 - eNose 9 started malfunctioning on September 17, the anomalous data were filtered out. \*Since September 26, the data recorded by CM1, CM2, and CM3 represents Symrise 2, and Symrise 1 respectively.



January February March April May June July August September October November December







January February March April May June July August September October November December



\*RHD 1 - eNose 8 has been removed from the report as it does not appear to report accurately. RHD 2 - eNose 9 started malfunctioning on September 17, the anomalous data were filtered out. \*Since September 26, the data recorded by CM1, CM2, and CM3 represents Symrise 3, Symrise 2, and Symrise 1 respectively.



January February March April May June July August September October November December



\*RHD 1 - eNose 8 has been removed from the report as it does not appear to report accurately. RHD 2 - eNose 9 started malfunctioning on September 17, the anomalous data were filtered out.
\*Since September 26, the data recorded by CM1, CM2, and CM3 represents Symrise 3, Symrise 2, and Symrise 1 respect