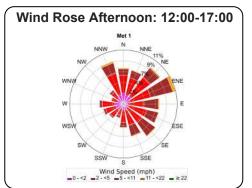

-Met 1 - Temperature (°F)

Hour

<sup>\*</sup>RHD 1 - eNose 8 has been removed from the report as it does not appear to report accurately. RHD 2 - eNose 9 started malfunctioning on September 17, the anomalous data were filtered out. \*Since September 26, the data recorded by CM1, CM2, and CM3 represents Symrise 2, and Symrise 1 respectively.