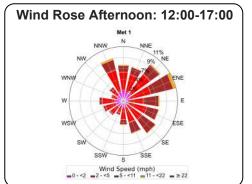

by CM1, CM2, and CM3 represents Symrise 2, and Symrise 1 respectively.















<sup>\*</sup>RHD 1 - eNose 8 has been removed from the report as it does not appear to report accurately. RHD 2 - eNose 9 started malfunctioning on September 17, the anomalous data were filtered out.

\*Since September 26, the data recorded by CM1, CM2, and CM3 represents Symrise 3, Symrise 2, and Symrise 1 respectively.















<sup>\*</sup>RHD 1 - eNose 8 has been removed from the report as it does not appear to report accurately. RHD 2 - eNose 9 started malfunctioning on September 17, the anomalous data were filtered out.

<sup>\*</sup>Since September 26, the data recorded by CM1, CM2, and CM3 represents Symrise 3, Symrise 2, and Symrise 1 respectively.





-Met 1 - Temperature (°F)





Hour





<sup>\*</sup>RHD 1 - eNose 8 has been removed from the report as it does not appear to report accurately. RHD 2 - eNose 9 started malfunctioning on September 17, the anomalous data were filtered out. \*Since September 26, the data recorded by CM1, CM2, and CM3 represents Symrise 2, and Symrise 1 respectively.



January February March April May June July August September October November December







January February March April May June July August September October November December



\*RHD 1 - eNose 8 has been removed from the report as it does not appear to report accurately. RHD 2 - eNose 9 started malfunctioning on September 17, the anomalous data were filtered out. \*Since September 26, the data recorded by CM1, CM2, and CM3 represents Symrise 3, Symrise 2, and Symrise 1 res