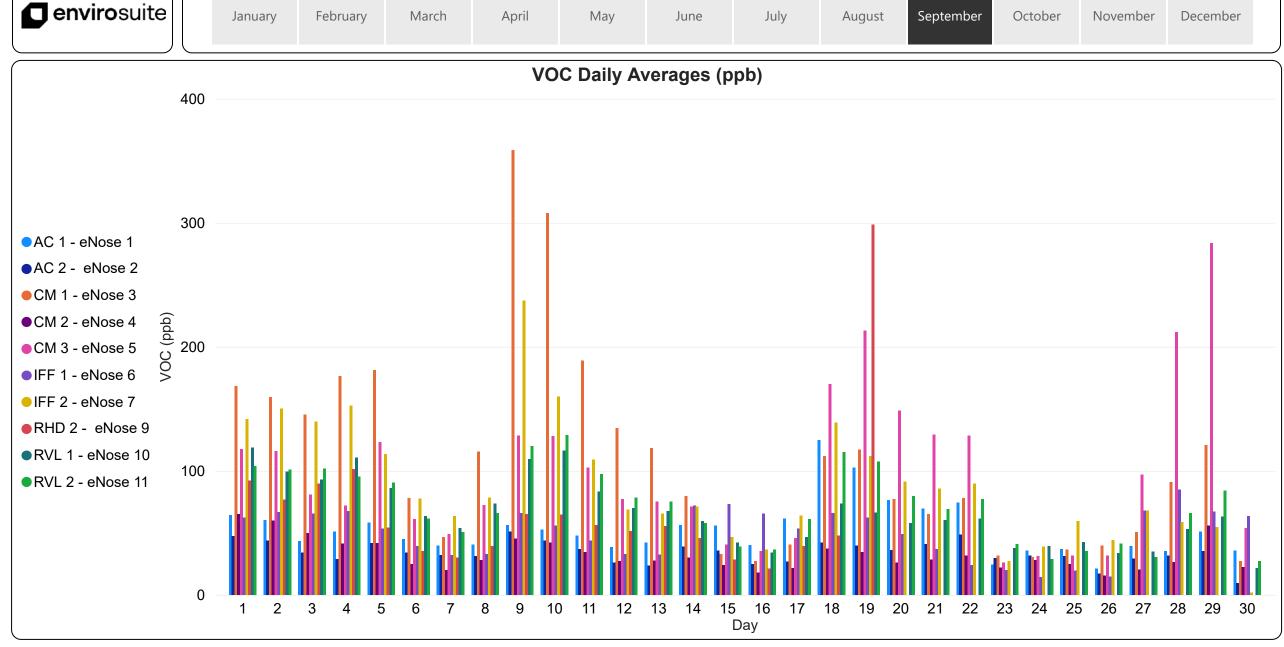

\*RHD 1 - eNose 8 has been removed from the report as it does not appear to report accurately. RHD 2 - eNose 9 started malfunctioning on September 17, the anomalous data were filtered out. \*Since September 26, the data recorded by CM1, CM2, and CM3 represents Symrise 2, and Symrise 1 respectively.

<sup>\*</sup>RHD 1 - eNose 8 has been removed from the report as it does not appear to report accurately. RHD 2 - eNose 9 started malfunctioning on September 17, the anomalous data were filtered out.

\*Since September 26, the data recorded by CM1, CM2, and CM3 represents Symrise 3, Symrise 2, and Symrise 1 respectively.

<sup>\*</sup>RHD 1 - eNose 8 has been removed from the report as it does not appear to report accurately. RHD 2 - eNose 9 started malfunctioning on September 17, the anomalous data were filtered out.

<sup>\*</sup>Since September 26, the data recorded by CM1, CM2, and CM3 represents Symrise 3, Symrise 2, and Symrise 1 respectively.

-Met 1 - Temperature (°F)

Hour

<sup>\*</sup>RHD 1 - eNose 8 has been removed from the report as it does not appear to report accurately. RHD 2 - eNose 9 started malfunctioning on September 17, the anomalous data were filtered out. \*Since September 26, the data recorded by CM1, CM2, and CM3 represents Symrise 2, and Symrise 1 respectively.

January February March April May June July August September October November December

January February March April May June July August September October November December

\*RHD 1 - eNose 8 has been removed from the report as it does not appear to report accurately. RHD 2 - eNose 9 started malfunctioning on September 17, the anomalous data were filtered out. \*Since September 26, the data recorded by CM1, CM2, and CM3 represents Symrise 3, Symrise 2, and Symrise 1 respectively.

January February March April May June July August September October November December

\*RHD 1 - eNose 8 has been removed from the report as it does not appear to report accurately. RHD 2 - eNose 9 started malfunctioning on September 17, the anomalous data were filtered out.
\*Since September 26, the data recorded by CM1, CM2, and CM3 represents Symrise 3, Symrise 2, and Symrise 1 respectively.

January February March April May June July August September October November December

\*RHD 1 - eNose 8 has been removed from the report as it does not appear to report accurately. RHD 2 - eNose 9 started malfunctioning on September 17, the anomalous data were filtered out.
\*Since September 26, the data recorded by CM1, CM2, and CM3 represents Symrise 2, and Symrise 1 respectively.