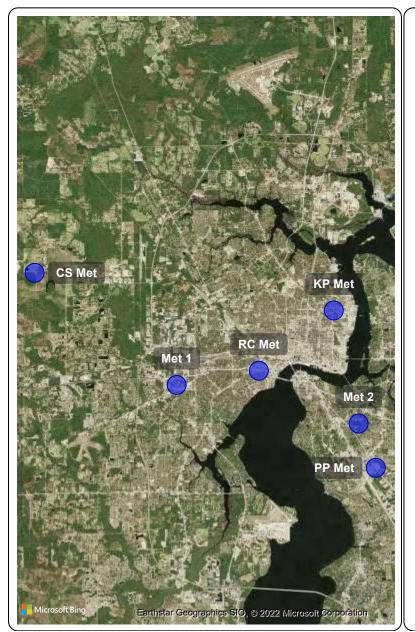

ly.















<sup>\*</sup>RHD 1 - eNose 8 has been removed from the report as it does not appear to report accurately. RHD 2 - eNose 9 started malfunctioning on September 17, the anomalous data were filtered out.

<sup>\*</sup>Since September 26, the data recorded by CM1, CM2, and CM3 represents Symrise 3, Symrise 2, and Symrise 1 respectively.





-Met 1 - Temperature (°F)





Hour





<sup>\*</sup>RHD 1 - eNose 8 has been removed from the report as it does not appear to report accurately. RHD 2 - eNose 9 started malfunctioning on September 17, the anomalous data were filtered out. \*Since September 26, the data recorded by CM1, CM2, and CM3 represents Symrise 2, and Symrise 1 respectively.



January February March April May June July August September October November December







January February March April May June July August September October November December



\*RHD 1 - eNose 8 has been removed from the report as it does not appear to report accurately. RHD 2 - eNose 9 started malfunctioning on September 17, the anomalous data were filtered out. \*Since September 26, the data recorded by CM1, CM2, and CM3 represents Symrise 3, Symrise 2, and Symrise 1 respectively.



January February March April May June July August September October November December



\*RHD 1 - eNose 8 has been removed from the report as it does not appear to report accurately. RHD 2 - eNose 9 started malfunctioning on September 17, the anomalous data were filtered out.
\*Since September 26, the data recorded by CM1, CM2, and CM3 represents Symrise 3, Symrise 2, and Symrise 1 respe