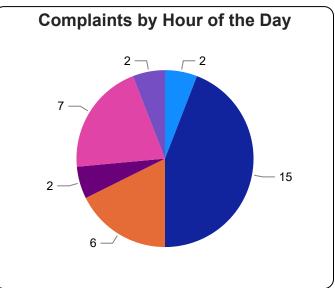

34

Odor Events Current Month

2

| Month Activities           |                                                                                                                                                      |  |
|----------------------------|------------------------------------------------------------------------------------------------------------------------------------------------------|--|
| Date                       | Activity                                                                                                                                             |  |
| Monday, September 26, 2022 | -Met 1 was removed and reinstalled on a new utility pole at the same locationCM1, CM2, and CM3 were and are now Symrise 1, Symrise 2, and Symrise 3. |  |