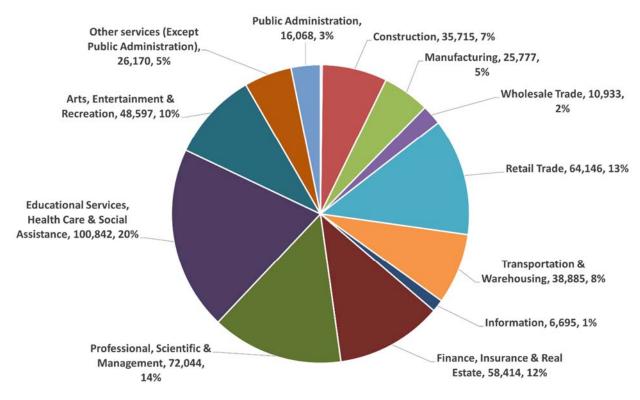

## **Total Number of Employees by Major Industry Sector**

Sources: Florida Commerce, Bureau of Workforce Statistics and Economic Research, Local Area Unemployment Statistics (LAUS) & 2022 Quarterly Census of Employment and Wages Program; U.S. Census Bureau, 2022 American Community Survey