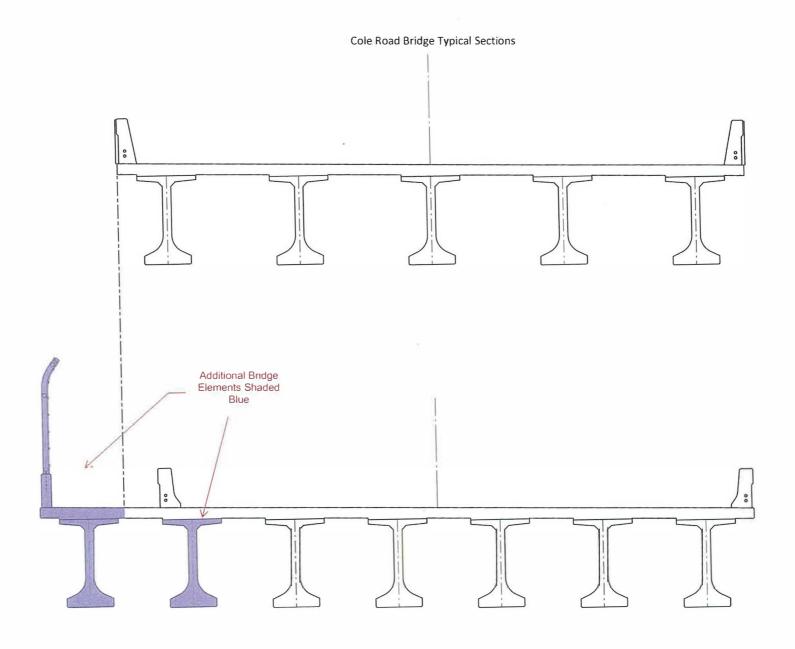

Section 2. The Cole Road Bridge Project description is attached hereto as Exhibit B.

**Section 3.** Pursuant to Sec. 106.344, Ordinance Code, a CRA Budget Transfer Form and CRA Capital Project Sheet regarding the Cole Road Bridge Project are **attached as Exhibit C**.

#### 1. Page 4:

- h) Provide pedestrian linkages within the project area;
- k) Provide public improvements to complement and service new development, including needed utilities also including: electric, water, sewer and gas line extensions, street closings and changes, streetscape improvements, open space landscaping, pedestrian linkages and parking.
- 2. Page 7:
  - Goal 4: Establish Non-Motorized Transportation Network The establishment and use of an interconnected system of right-of-way, which provides for the safe movement of pedestrians and bicyclists throughout the City, shall be supported.
  - Goal 7: Transportation System Safety The traffic circulation system shall be operated in a manner which values the safety of its citizens as being of equal importance to efficiency and expedience of design and materials.
- **Section 6.** Pursuant to Sec. 500.116, Ordinance Code, the Mayor, or his or her designee, and the Corporation Secretary, are authorized to execute and deliver all contracts and documents approved and authorized by the Board related to the Cole Road Bridge Project.
- **Section 7.** The Board requests that the Mayor direct the Public Works Department to provide oversight on the Cole Road Bridge Project.