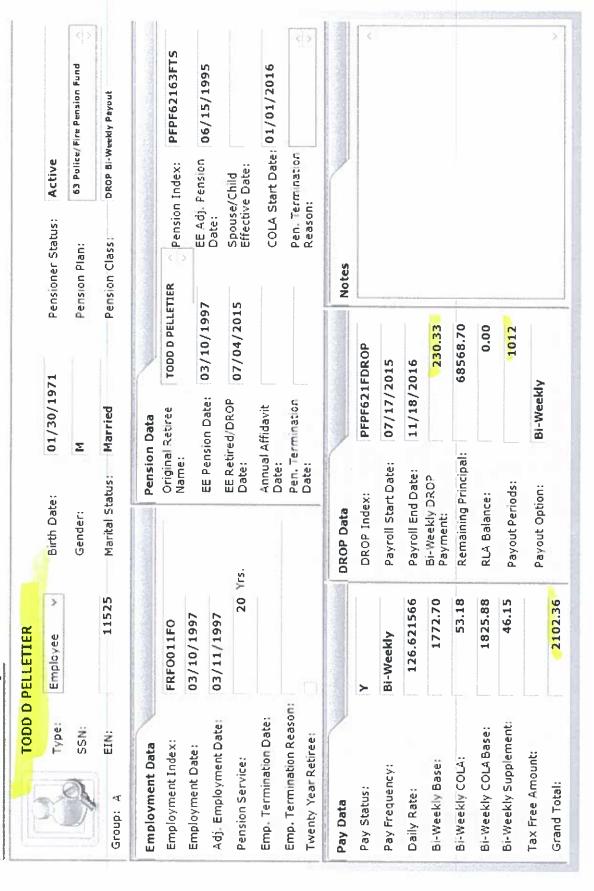

## 8. DROP PARTICIPANT TERMINATION OF EMPLOYMENT

- <u>CHAPMAN III, Johnnie W.</u>, DROP commencement date of January 20, 2012, termination of employment date effective November 4, 2016, with a monthly retirement base of \$3,382.88. Police Officer
- EDMONDS, Darrell B., DROP commencement date of April 22, 2016, termination of employment date effective November 18, 2016, with a monthly retirement base of \$3,459.83. Police Officer
- 3. <u>LYLE, Robert L.,</u> DROP commencement date of April 27, 2012, termination of employment date effective November 18, 2016, with a monthly retirement base of \$4,330.47. Police Sergeant
- PELLETIER, Todd D., DROP commencement date of July 17, 2015, termination of employment date effective November 18, 2016, with a monthly retirement base of \$3,840.85. Fire Lieutenant

## 9. **DROP DISTRIBUTIONS**

- 1. **CHAPMAN III, Johnnie W.,** the entire value of his DROP account \$253,739.20 will be paid him over the next 37.9 years.
- 2. <u>EDMONDS, Darrell B.</u>, the entire value of his DROP account \$26,075.99 will be paid to him over the next 52.4 years.
- 3. **LONG, Eric B.,** the entire value of his DROP account \$139,080.80 will be paid to him lump sum.
- 4. <u>LYLE, Robert L.</u>, the entire value of his DROP account \$307,559.71 will be paid to him over the next 48.8 yrs.
- 5. **PELLETIER, Todd D.**, the entire value of his DROP account \$68,568.70 will be paid to him over the next 38.8 yrs.