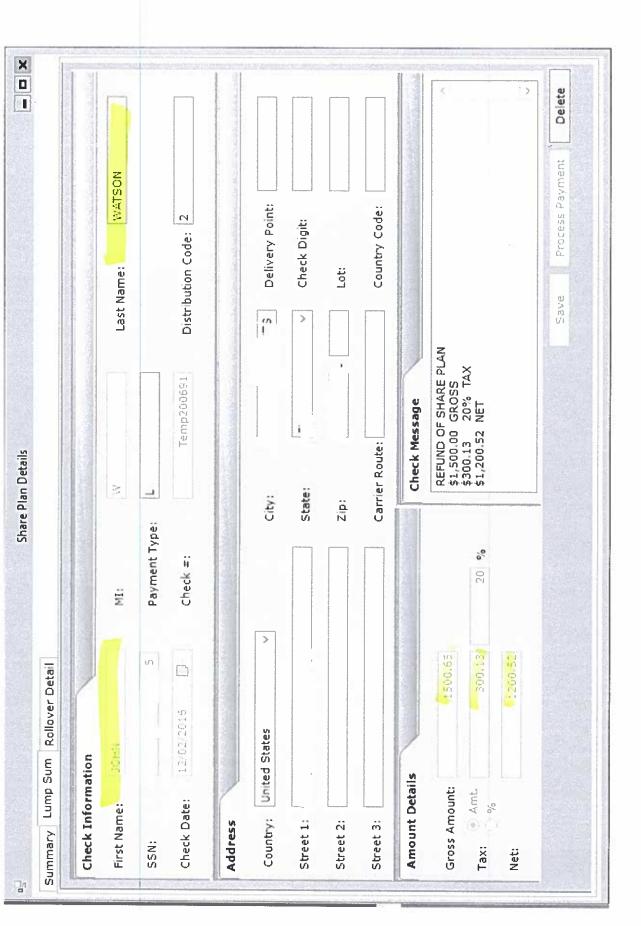

#### 4. APPLICATION FOR TIME SERVICE RETIREMENT

- 1. **WATSON, John W.,** date of retirement November 18, 2016, monthly pension base amount of \$3,310.23. Police Officer
- 2. <u>WYNNE, Daniel H.,</u> date of retirement October 21, 2016, monthly pension base amount of \$6,390.32 \$3,258.95 (REVISED). Police Officer

## 6. **SHARE PLAN DISTRIBUTION**

THE FOLLOWING MEMBERS RECEIVED A GROSS SHARE PLAN DISTRIBUTION IN THE AMOUNT OF \$1,500.65:

| 1. WATSON, John W. |
|--------------------|
|--------------------|