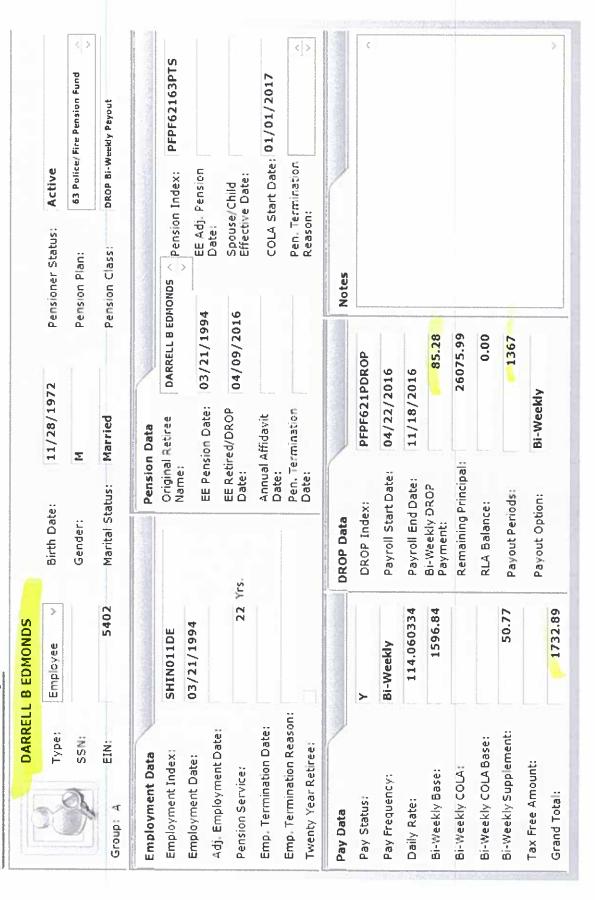

## 9. **DROP DISTRIBUTIONS**

- 1. **CHAPMAN III, Johnnie W.,** the entire value of his DROP account \$253,739.20 will be paid him over the next 37.9 years.
- 2. <u>EDMONDS, Darrell B.</u>, the entire value of his DROP account \$26,075.99 will be paid to him over the next 52.4 years.
- 3. **LONG, Eric B.,** the entire value of his DROP account \$139,080.80 will be paid to him lump sum.
- 4. <u>LYLE, Robert L.</u>, the entire value of his DROP account \$307,559.71 will be paid to him over the next 48.8 yrs.
- 5. **PELLETIER, Todd D.**, the entire value of his DROP account \$68,568.70 will be paid to him over the next 38.8 yrs.