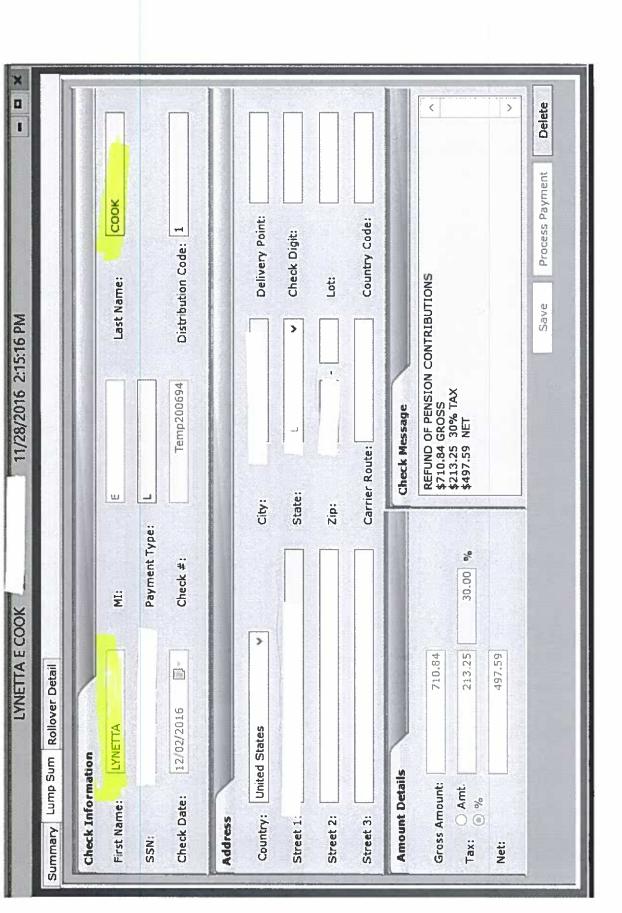

#### 5. **REFUND OF PENSION CONTRIBUTIONS**

- 1. <u>COOK, Lynetta E.,</u> refund of pension contributions in the amount of \$710.84. Police Officer
- 2. **COPPINS, Christopher B.,** refund of pension contributions in the amount of \$6,980.21. Fire Fighter
- 3. **JANVIER, Daniel Y.,** refund of pension contributions in the amount of \$7,264.01. Fire Fighter
- 4. <u>WILLIAMS, Kiana K.,</u> refund of pension contributions in the amount of \$12.037.72. Police Officer