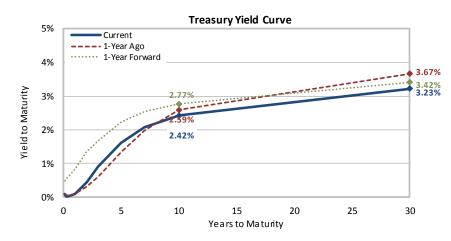

### **Implied Break-even Inflation Rates**

|            | 2-yr  | 5-yr  | 10-yr | 30-yr | 5y, 5y |
|------------|-------|-------|-------|-------|--------|
| Current    | 1.5%  | 2.0%  | 2.2%  | 2.3%  | 2.7%   |
| Beg of Qtr | 1.7%  | 2.1%  | 2.2%  | 2.3%  | 2.6%   |
| 1-Year Ago | 1.4%  | 1.9%  | 2.3%  | 2.4%  | 2.7%   |
| Real Yield | -1.0% | -0.3% | 0.2%  | 0.9%  | N/A    |