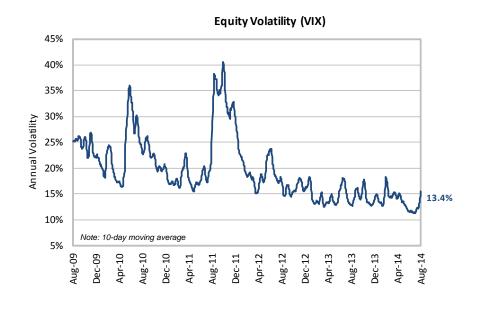

### **Implied Break-even Inflation Rates**

|            | 2-yr  | 5-yr  | 10-yr | 30-yr | 5y, 5y |
|------------|-------|-------|-------|-------|--------|
| Current    | 1.5%  | 2.0%  | 2.2%  | 2.3%  | 2.7%   |
| Beg of Qtr | 1.7%  | 2.1%  | 2.2%  | 2.3%  | 2.6%   |
| 1-Year Ago | 1.4%  | 1.9%  | 2.3%  | 2.4%  | 2.7%   |
| Real Yield | -1.0% | -0.3% | 0.2%  | 0.9%  | N/A    |