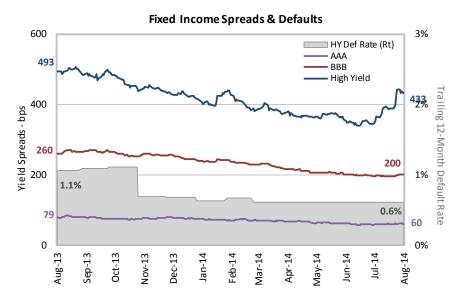

### **Implied Break-even Inflation Rates**

|            | 2-yr  | 5-yr  | 10-yr | 30-yr | 5y, 5y |
|------------|-------|-------|-------|-------|--------|
| Current    | 1.5%  | 2.0%  | 2.2%  | 2.3%  | 2.7%   |
| Beg of Qtr | 1.7%  | 2.1%  | 2.2%  | 2.3%  | 2.6%   |
| 1-Year Ago | 1.4%  | 1.9%  | 2.3%  | 2.4%  | 2.7%   |
| Real Yield | -1.0% | -0.3% | 0.2%  | 0.9%  | N/A    |