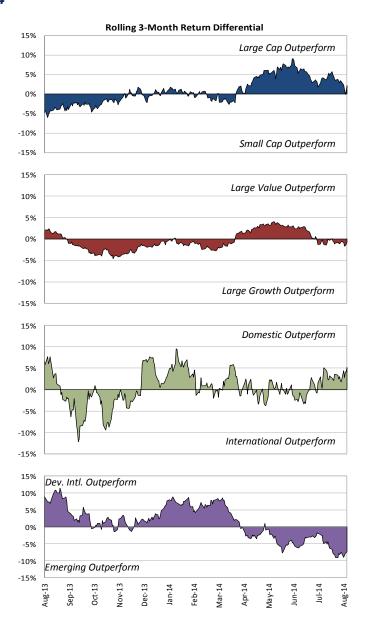

#### Relative Performance to the MSCI AC World IMI Index - YTD

|         | Val      | lue   | All Cap  |       |          | Growth   |       |
|---------|----------|-------|----------|-------|----------|----------|-------|
|         | Domestic | Int'l | Domestic | Int'l | Emerging | Domestic | Int'l |
| Large   | 3.3%     | -1.8% | 2.5%     | -2.8% | 3.0%     | 1.7%     | -3.9% |
| All Cap | 2.6%     | -1.8% | 1.8%     | -2.8% | 3.2%     | 1.1%     | -3.8% |
| Small   | -4.5%    | -1.9% | -5.3%    | -2.5% | 4.9%     | -6.0%    | -3.0% |

MSCI AC World IMI Index YTD Return = 3.2%

#### Domestic Relative Performance to the Russell 3000 - YTD

|         | Value | Core  | Growth |  |  |
|---------|-------|-------|--------|--|--|
| Top 200 | 0.7%  | 0.5%  | 0.3%   |  |  |
| Midcap  | 3.1%  | 0.9%  | -1.1%  |  |  |
| Small   | -6.4% | -7.1% | -7.8%  |  |  |
| Micro   | -7.8% | -9.5% | -11.7% |  |  |

Russell 3000 YTD Return = 5.0%