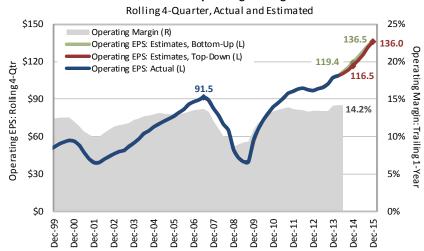

### **S&P 500 Operating Earnings**

<sup>&</sup>lt;sup>1</sup>P/E and EPS are based on operating earnings. Data source is S&P.

<sup>&</sup>lt;sup>2</sup>P/E and EPS are based on operating earnings. Data source is Russell and IBES forecasts.

<sup>&</sup>lt;sup>3</sup>P/E and EPS are based on operating earnings. Data source is MSCI for current P/E, EPS and Dividend Yield; Bloomberg estimates for current ex-negative EPS P/E and both 12-month forecasts.