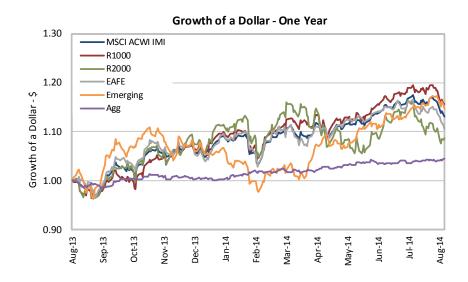

# Capital Markets Snapshot

## Performance as of 8/8/14

## **Total Return Performance** OTD

| MSCI ACWI IMI                                                                                                                                                                                                                                                                                                                                                                                                                                                                                                                                                                                                                                                                                                                                                                                                                                                                                                                                                                                                                                                                                                                                                                                                                                                                                                                                                                                                                                                                                                                                                                                                                                                                                                                                                                                                                                                                                                                                                                                                                                                                                                                 |              |                             | 1-Week | MTD   | QTD   | YTD   | 1-Year |
|-------------------------------------------------------------------------------------------------------------------------------------------------------------------------------------------------------------------------------------------------------------------------------------------------------------------------------------------------------------------------------------------------------------------------------------------------------------------------------------------------------------------------------------------------------------------------------------------------------------------------------------------------------------------------------------------------------------------------------------------------------------------------------------------------------------------------------------------------------------------------------------------------------------------------------------------------------------------------------------------------------------------------------------------------------------------------------------------------------------------------------------------------------------------------------------------------------------------------------------------------------------------------------------------------------------------------------------------------------------------------------------------------------------------------------------------------------------------------------------------------------------------------------------------------------------------------------------------------------------------------------------------------------------------------------------------------------------------------------------------------------------------------------------------------------------------------------------------------------------------------------------------------------------------------------------------------------------------------------------------------------------------------------------------------------------------------------------------------------------------------------|--------------|-----------------------------|--------|-------|-------|-------|--------|
| S&P 500                                                                                                                                                                                                                                                                                                                                                                                                                                                                                                                                                                                                                                                                                                                                                                                                                                                                                                                                                                                                                                                                                                                                                                                                                                                                                                                                                                                                                                                                                                                                                                                                                                                                                                                                                                                                                                                                                                                                                                                                                                                                                                                       |              | MSCI ACWI IMI               | -0.8%  | -1.3% | -2.8% | 3.2%  | 12.8%  |
| Nasdaq Composite   0.5%   0.1%   -0.7%   5.4%   20.6%                                                                                                                                                                                                                                                                                                                                                                                                                                                                                                                                                                                                                                                                                                                                                                                                                                                                                                                                                                                                                                                                                                                                                                                                                                                                                                                                                                                                                                                                                                                                                                                                                                                                                                                                                                                                                                                                                                                                                                                                                                                                         |              | Dow Jones Industrial        | 0.5%   | 0.0%  | -1.4% | 1.2%  | 9.3%   |
| Russell 3000                                                                                                                                                                                                                                                                                                                                                                                                                                                                                                                                                                                                                                                                                                                                                                                                                                                                                                                                                                                                                                                                                                                                                                                                                                                                                                                                                                                                                                                                                                                                                                                                                                                                                                                                                                                                                                                                                                                                                                                                                                                                                                                  |              | S&P 500                     | 0.4%   | 0.1%  | -1.3% | 5.8%  | 16.2%  |
| Russell 1000                                                                                                                                                                                                                                                                                                                                                                                                                                                                                                                                                                                                                                                                                                                                                                                                                                                                                                                                                                                                                                                                                                                                                                                                                                                                                                                                                                                                                                                                                                                                                                                                                                                                                                                                                                                                                                                                                                                                                                                                                                                                                                                  |              | Nasdaq Composite            | 0.5%   | 0.1%  | -0.7% | 5.4%  | 20.6%  |
| Russell 2000 Value 1.2% 0.8% -5.3% -1.3% 8.9% Russell 2000 Growth 1.8% 1.3% -4.9% -2.8% 9.5% MSCI ACWI ex US -2.1% -2.8% -3.8% 1.6% 10.4% MSCI EAFE (USD) -2.4% -3.2% -5.1% -0.5% 8.9% MSCI EAFE (Local) -2.4% -3.4% -3.6% -0.5% 8.3% Currency Impact -0.0% 0.2% -1.5% 0.0% 0.5% MSCI EAFE Small -2.7% -3.5% -5.8% -0.6% 10.9% MSCI Emerging (USD) -1.3% -1.9% 0.0% 6.2% 13.2% MSCI Emerging (USD) -1.3% -1.9% 0.0% 6.2% 13.2% MSCI Emerging (Local) -0.9% -1.3% 1.6% 6.2% 14.4% Currency Impact -0.4% -0.5% -1.6% -0.1% -1.2% Barclays Treasury 0.3% 0.6% 0.5% 3.2% 2.5% Barclays Infl Linked 0.5% 0.6% 0.8% 7.2% 4.1% Barclays Aggregate 0.3% 0.5% 0.3% 4.2% 4.4% Barclays Aggregate 0.3% 0.5% 0.3% 4.2% 4.4% Barclays High Yield 0.5% -0.1% -1.4% 4.0% 8.4% Barclays Global Agg exUSD 0.4% 0.7% -0.1% 3.9% 4.4% Barclays Global EMD - Hard Barclays Global EMD - Hard Barclays Global EMD - Local -0.5% -0.8% -1.6% 5.3% 5.6% Alerian MLP 0.6% -0.2% -3.7% 12.0% 18.5% Oil -0.3% -0.6% -7.4% -0.9% -5.6% Oil -0.3% -0.5% -5.4% -1.3% -1.9% -5.6% Oil -0.3% -0.5% -5.4% -1.3% -1.9% -5.6% Oil -0.3% -0.5% -5.4% -1.3% -1.9% -5.6% Oil -0.5% -0.5% -5.4% -1.3% -1.9% -5.6% Oil -0.5% -0.5% -5.4% -1.3% -1.9% -1.9% -1.0% -1.0% -1.0% -1.0% | ξ            | Russell 3000                | 0.5%   | 0.2%  | -1.8% | 5.0%  | 15.7%  |
| Russell 2000 Value 1.2% 0.8% -5.3% -1.3% 8.9% Russell 2000 Growth 1.8% 1.3% -4.9% -2.8% 9.5% MSCI ACWI ex US -2.1% -2.8% -3.8% 1.6% 10.4% MSCI EAFE (USD) -2.4% -3.2% -5.1% -0.5% 8.9% MSCI EAFE (Local) -2.4% -3.4% -3.6% -0.5% 8.3% Currency Impact -0.0% 0.2% -1.5% 0.0% 0.5% MSCI EAFE Small -2.7% -3.5% -5.8% -0.6% 10.9% MSCI Emerging (USD) -1.3% -1.9% 0.0% 6.2% 13.2% MSCI Emerging (USD) -1.3% -1.9% 0.0% 6.2% 13.2% MSCI Emerging (Local) -0.9% -1.3% 1.6% 6.2% 14.4% Currency Impact -0.4% -0.5% -1.6% -0.1% -1.2% Barclays Treasury 0.3% 0.6% 0.5% 3.2% 2.5% Barclays Infl Linked 0.5% 0.6% 0.8% 7.2% 4.1% Barclays Aggregate 0.3% 0.5% 0.3% 4.2% 4.4% Barclays Aggregate 0.3% 0.5% 0.3% 4.2% 4.4% Barclays High Yield 0.5% -0.1% -1.4% 4.0% 8.4% Barclays Global Agg exUSD 0.4% 0.7% -0.1% 3.9% 4.4% Barclays Global EMD - Hard Barclays Global EMD - Hard Barclays Global EMD - Local -0.5% -0.8% -1.6% 5.3% 5.6% Alerian MLP 0.6% -0.2% -3.7% 12.0% 18.5% Oil -0.3% -0.6% -7.4% -0.9% -5.6% Oil -0.3% -0.5% -5.4% -1.3% -1.9% -5.6% Oil -0.3% -0.5% -5.4% -1.3% -1.9% -5.6% Oil -0.3% -0.5% -5.4% -1.3% -1.9% -5.6% Oil -0.5% -0.5% -5.4% -1.3% -1.9% -5.6% Oil -0.5% -0.5% -5.4% -1.3% -1.9% -1.9% -1.0% -1.0% -1.0% -1.0% | Equ          | Russell 1000                | 0.4%   | 0.1%  | -1.5% | 5.7%  | 16.3%  |
| Russell 2000 Value 1.2% 0.8% -5.3% -1.3% 8.9% Russell 2000 Growth 1.8% 1.3% -4.9% -2.8% 9.5% MSCI ACWI ex US -2.1% -2.8% -3.8% 1.6% 10.4% MSCI EAFE (USD) -2.4% -3.2% -5.1% -0.5% 8.9% MSCI EAFE (Local) -2.4% -3.4% -3.6% -0.5% 8.3% Currency Impact -0.0% 0.2% -1.5% 0.0% 0.5% MSCI EAFE Small -2.7% -3.5% -5.8% -0.6% 10.9% MSCI Emerging (USD) -1.3% -1.9% 0.0% 6.2% 13.2% MSCI Emerging (USD) -1.3% -1.9% 0.0% 6.2% 13.2% MSCI Emerging (Local) -0.9% -1.3% 1.6% 6.2% 14.4% Currency Impact -0.4% -0.5% -1.6% -0.1% -1.2% Barclays Treasury 0.3% 0.6% 0.5% 3.2% 2.5% Barclays Infl Linked 0.5% 0.6% 0.8% 7.2% 4.1% Barclays Aggregate 0.3% 0.5% 0.3% 4.2% 4.4% Barclays Aggregate 0.3% 0.5% 0.3% 4.2% 4.4% Barclays High Yield 0.5% -0.1% -1.4% 4.0% 8.4% Barclays Global Agg exUSD 0.4% 0.7% -0.1% 3.9% 4.4% Barclays Global EMD - Hard Barclays Global EMD - Hard Barclays Global EMD - Local -0.5% -0.8% -1.6% 5.3% 5.6% Alerian MLP 0.6% -0.2% -3.7% 12.0% 18.5% Oil -0.3% -0.6% -7.4% -0.9% -5.6% Oil -0.3% -0.5% -5.4% -1.3% -1.9% -5.6% Oil -0.3% -0.5% -5.4% -1.3% -1.9% -5.6% Oil -0.3% -0.5% -5.4% -1.3% -1.9% -5.6% Oil -0.5% -0.5% -5.4% -1.3% -1.9% -5.6% Oil -0.5% -0.5% -5.4% -1.3% -1.9% -1.9% -1.0% -1.0% -1.0% -1.0% | stic         | Russell 1000 Value          | 0.3%   | 0.0%  | -1.7% | 6.5%  | 15.0%  |
| Russell 2000 Value 1.2% 0.8% -5.3% -1.3% 8.9% Russell 2000 Growth 1.8% 1.3% -4.9% -2.8% 9.5% MSCI ACWI ex US -2.1% -2.8% -3.8% 1.6% 10.4% MSCI EAFE (USD) -2.4% -3.2% -5.1% -0.5% 8.9% MSCI EAFE (Local) -2.4% -3.4% -3.6% -0.5% 8.3% Currency Impact -0.0% 0.2% -1.5% 0.0% 0.5% MSCI EAFE Small -2.7% -3.5% -5.8% -0.6% 10.9% MSCI Emerging (USD) -1.3% -1.9% 0.0% 6.2% 13.2% MSCI Emerging (USD) -1.3% -1.9% 0.0% 6.2% 13.2% MSCI Emerging (Local) -0.9% -1.3% 1.6% 6.2% 14.4% Currency Impact -0.4% -0.5% -1.6% -0.1% -1.2% Barclays Treasury 0.3% 0.6% 0.5% 3.2% 2.5% Barclays Infl Linked 0.5% 0.6% 0.8% 7.2% 4.1% Barclays Aggregate 0.3% 0.5% 0.3% 4.2% 4.4% Barclays Aggregate 0.3% 0.5% 0.3% 4.2% 4.4% Barclays High Yield 0.5% -0.1% -1.4% 4.0% 8.4% Barclays Global Agg exUSD 0.4% 0.7% -0.1% 3.9% 4.4% Barclays Global EMD - Hard Barclays Global EMD - Hard Barclays Global EMD - Local -0.5% -0.8% -1.6% 5.3% 5.6% Alerian MLP 0.6% -0.2% -3.7% 12.0% 18.5% Oil -0.3% -0.6% -7.4% -0.9% -5.6% Oil -0.3% -0.5% -5.4% -1.3% -1.9% -5.6% Oil -0.3% -0.5% -5.4% -1.3% -1.9% -5.6% Oil -0.3% -0.5% -5.4% -1.3% -1.9% -5.6% Oil -0.5% -0.5% -5.4% -1.3% -1.9% -5.6% Oil -0.5% -0.5% -5.4% -1.3% -1.9% -1.9% -1.0% -1.0% -1.0% -1.0% | me           | Russell 1000 Growth         | 0.5%   | 0.2%  | -1.3% | 4.9%  | 17.6%  |
| Russell 2000 Growth   1.8%   1.3%   -4.9%   -2.8%   9.5%                                                                                                                                                                                                                                                                                                                                                                                                                                                                                                                                                                                                                                                                                                                                                                                                                                                                                                                                                                                                                                                                                                                                                                                                                                                                                                                                                                                                                                                                                                                                                                                                                                                                                                                                                                                                                                                                                                                                                                                                                                                                      | ă            | Russell 2000                | 1.5%   | 1.0%  | -5.1% | -2.1% | 9.2%   |
| MSCI ACWI ex US   -2.1%   -2.8%   -3.8%   1.6%   10.4%                                                                                                                                                                                                                                                                                                                                                                                                                                                                                                                                                                                                                                                                                                                                                                                                                                                                                                                                                                                                                                                                                                                                                                                                                                                                                                                                                                                                                                                                                                                                                                                                                                                                                                                                                                                                                                                                                                                                                                                                                                                                        |              | Russell 2000 Value          | 1.2%   | 0.8%  | -5.3% | -1.3% | 8.9%   |
| MSCI EAFE (USD)   -2.4%   -3.2%   -5.1%   -0.5%   8.9%                                                                                                                                                                                                                                                                                                                                                                                                                                                                                                                                                                                                                                                                                                                                                                                                                                                                                                                                                                                                                                                                                                                                                                                                                                                                                                                                                                                                                                                                                                                                                                                                                                                                                                                                                                                                                                                                                                                                                                                                                                                                        |              | Russell 2000 Growth         | 1.8%   | 1.3%  | -4.9% | -2.8% | 9.5%   |
| MSCI EAFE (Local)   -2.4%   -3.4%   -3.6%   -0.5%   8.3%                                                                                                                                                                                                                                                                                                                                                                                                                                                                                                                                                                                                                                                                                                                                                                                                                                                                                                                                                                                                                                                                                                                                                                                                                                                                                                                                                                                                                                                                                                                                                                                                                                                                                                                                                                                                                                                                                                                                                                                                                                                                      |              | MSCI ACWI ex US             | -2.1%  | -2.8% | -3.8% | 1.6%  | 10.4%  |
| Currency Impact                                                                                                                                                                                                                                                                                                                                                                                                                                                                                                                                                                                                                                                                                                                                                                                                                                                                                                                                                                                                                                                                                                                                                                                                                                                                                                                                                                                                                                                                                                                                                                                                                                                                                                                                                                                                                                                                                                                                                                                                                                                                                                               | ĭ₹           | MSCI EAFE (USD)             | -2.4%  | -3.2% | -5.1% | -0.5% | 8.9%   |
| Currency Impact                                                                                                                                                                                                                                                                                                                                                                                                                                                                                                                                                                                                                                                                                                                                                                                                                                                                                                                                                                                                                                                                                                                                                                                                                                                                                                                                                                                                                                                                                                                                                                                                                                                                                                                                                                                                                                                                                                                                                                                                                                                                                                               | Equ          | MSCI EAFE (Local)           | -2.4%  | -3.4% | -3.6% | -0.5% | 8.3%   |
| Currency Impact                                                                                                                                                                                                                                                                                                                                                                                                                                                                                                                                                                                                                                                                                                                                                                                                                                                                                                                                                                                                                                                                                                                                                                                                                                                                                                                                                                                                                                                                                                                                                                                                                                                                                                                                                                                                                                                                                                                                                                                                                                                                                                               | nal          | Currency Impact             | -0.0%  | 0.2%  | -1.5% | 0.0%  | 0.5%   |
| Currency Impact                                                                                                                                                                                                                                                                                                                                                                                                                                                                                                                                                                                                                                                                                                                                                                                                                                                                                                                                                                                                                                                                                                                                                                                                                                                                                                                                                                                                                                                                                                                                                                                                                                                                                                                                                                                                                                                                                                                                                                                                                                                                                                               | atio         | MSCI EAFE Small             | -2.7%  | -3.5% | -5.8% | -0.6% | 10.9%  |
| Currency Impact                                                                                                                                                                                                                                                                                                                                                                                                                                                                                                                                                                                                                                                                                                                                                                                                                                                                                                                                                                                                                                                                                                                                                                                                                                                                                                                                                                                                                                                                                                                                                                                                                                                                                                                                                                                                                                                                                                                                                                                                                                                                                                               | ern          | MSCI Emerging (USD)         | -1.3%  | -1.9% | 0.0%  | 6.2%  | 13.2%  |
| Barclays Treasury 0.3% 0.6% 0.5% 3.2% 2.5% Barclays Long Treasury 1.2% 1.5% 2.1% 14.5% 10.8% Barclays Infl Linked 0.5% 0.6% 0.8% 7.2% 4.1% Barclays Aggregate 0.3% 0.5% 0.3% 4.2% 4.4% Barclays Corporates 0.3% 0.5% 0.4% 6.1% 7.3% Barclays High Yield 0.5% -0.1% -1.4% 4.0% 8.4% Barclays MBS 0.2% 0.5% -0.1% 3.9% 4.4% Barclays Global Agg exUSD 0.4% 0.7% -0.7% 4.9% 4.8% Barclays Global EMD - Hard -0.5% -0.7% -1.1% 5.9% 8.1% Barclays Global EMD - Local -0.5% -0.8% -1.6% 5.3% 5.6% Alerian MLP 0.6% -0.2% -3.7% 12.0% 18.5% Gold 1.4% 2.2% -1.2% 8.7% -0.2% Oil -0.3% -0.6% -7.4% -0.9% -5.6% Commodities (Bloomberg) 0.2% -0.5% -5.4% 1.3% 1.9%                                                                                                                                                                                                                                                                                                                                                                                                                                                                                                                                                                                                                                                                                                                                                                                                                                                                                                                                                                                                                                                                                                                                                                                                                                                                                                                                                                                                                                                                    | Int          | MSCI Emerging (Local)       | -0.9%  | -1.3% | 1.6%  | 6.2%  | 14.4%  |
| Barclays Long Treasury  Barclays Infl Linked  0.5%  0.6%  0.8%  7.2%  4.1%  Barclays Aggregate  0.3%  0.5%  0.3%  4.2%  4.4%  Barclays Corporates  0.3%  0.5%  0.4%  6.1%  7.3%  Barclays High Yield  0.5%  0.1%  1.4%  4.0%  8.4%  Barclays MBS  0.2%  0.5%  0.1%  1.4%  4.0%  8.4%  Barclays Global Agg exUSD  0.4%  0.7%  0.7%  1.1%  5.9%  8.1%  Barclays Global EMD - Hard  0.5%  -0.7%  1.1%  5.9%  8.1%  Barclays Global EMD - Local  0.5%  -0.8%  1.6%  5.3%  5.6%  Alerian MLP  0.6%  0.2%  0.2%  0.5%  1.2%  12.0%  18.5%  Gold  1.4%  2.2%  1.2%  1.2%  1.3%  1.9%                                                                                                                                                                                                                                                                                                                                                                                                                                                                                                                                                                                                                                                                                                                                                                                                                                                                                                                                                                                                                                                                                                                                                                                                                                                                                                                                                                                                                                                                                                                                                 |              | Currency Impact             | -0.4%  | -0.5% | -1.6% | -0.1% | -1.2%  |
| Barclays Infl Linked 0.5% 0.6% 0.8% 7.2% 4.1% Barclays Aggregate 0.3% 0.5% 0.3% 4.2% 4.4% Barclays Corporates 0.3% 0.5% 0.4% 6.1% 7.3% Barclays High Yield 0.5% -0.1% -1.4% 4.0% 8.4% Barclays MBS 0.2% 0.5% -0.1% 3.9% 4.4% Barclays Global Agg exUSD 0.4% 0.7% -0.7% 4.9% 4.8% Barclays Global EMD - Hard -0.5% -0.7% -1.1% 5.9% 8.1% Barclays Global EMD - Local -0.5% -0.8% -1.6% 5.3% 5.6% Alerian MLP 0.6% -0.2% -3.7% 12.0% 18.5% Gold 1.4% 2.2% -1.2% 8.7% -0.2% Oil -0.3% -0.6% -7.4% -0.9% -5.6% Commodities (Bloomberg) 0.2% -0.5% -5.4% 1.3% 1.9%                                                                                                                                                                                                                                                                                                                                                                                                                                                                                                                                                                                                                                                                                                                                                                                                                                                                                                                                                                                                                                                                                                                                                                                                                                                                                                                                                                                                                                                                                                                                                                 |              | Barclays Treasury           | 0.3%   | 0.6%  | 0.5%  | 3.2%  | 2.5%   |
| Barclays Aggregate 0.3% 0.5% 0.3% 4.2% 4.4% Barclays Corporates 0.3% 0.5% 0.4% 6.1% 7.3% Barclays High Yield 0.5% -0.1% -1.4% 4.0% 8.4% Barclays MBS 0.2% 0.5% -0.1% 3.9% 4.4% Barclays Global Agg exUSD 0.4% 0.7% -0.7% 4.9% 4.8% Barclays Global EMD - Hard -0.5% -0.7% -1.1% 5.9% 8.1% Barclays Global EMD - Local -0.5% -0.8% -1.6% 5.3% 5.6% Alerian MLP 0.6% -0.2% -3.7% 12.0% 18.5% Gold 1.4% 2.2% -1.2% 8.7% -0.2% Oil -0.3% -0.6% -7.4% -0.9% -5.6% Commodities (Bloomberg) 0.2% -0.5% -5.4% 1.3% 1.9%                                                                                                                                                                                                                                                                                                                                                                                                                                                                                                                                                                                                                                                                                                                                                                                                                                                                                                                                                                                                                                                                                                                                                                                                                                                                                                                                                                                                                                                                                                                                                                                                               |              | Barclays Long Treasury      | 1.2%   | 1.5%  | 2.1%  | 14.5% | 10.8%  |
| Barclays MBS 0.2% 0.5% -0.1% 3.9% 4.4% Barclays Global Agg exUSD 0.4% 0.7% -0.7% 4.9% 4.8% Barclays Global EMD - Hard -0.5% -0.7% -1.1% 5.9% 8.1% Barclays Global EMD - Local -0.5% -0.8% -1.6% 5.3% 5.6%  Alerian MLP 0.6% -0.2% -3.7% 12.0% 18.5% Gold 1.4% 2.2% -1.2% 8.7% -0.2% Oil -0.3% -0.6% -7.4% -0.9% -5.6% Commodities (Bloomberg) 0.2% -0.5% -5.4% 1.3% 1.9%                                                                                                                                                                                                                                                                                                                                                                                                                                                                                                                                                                                                                                                                                                                                                                                                                                                                                                                                                                                                                                                                                                                                                                                                                                                                                                                                                                                                                                                                                                                                                                                                                                                                                                                                                      | e            | Barclays Infl Linked        | 0.5%   | 0.6%  | 0.8%  | 7.2%  | 4.1%   |
| Barclays MBS 0.2% 0.5% -0.1% 3.9% 4.4% Barclays Global Agg exUSD 0.4% 0.7% -0.7% 4.9% 4.8% Barclays Global EMD - Hard -0.5% -0.7% -1.1% 5.9% 8.1% Barclays Global EMD - Local -0.5% -0.8% -1.6% 5.3% 5.6%  Alerian MLP 0.6% -0.2% -3.7% 12.0% 18.5% Gold 1.4% 2.2% -1.2% 8.7% -0.2% Oil -0.3% -0.6% -7.4% -0.9% -5.6% Commodities (Bloomberg) 0.2% -0.5% -5.4% 1.3% 1.9%                                                                                                                                                                                                                                                                                                                                                                                                                                                                                                                                                                                                                                                                                                                                                                                                                                                                                                                                                                                                                                                                                                                                                                                                                                                                                                                                                                                                                                                                                                                                                                                                                                                                                                                                                      | con          | Barclays Aggregate          | 0.3%   | 0.5%  | 0.3%  | 4.2%  | 4.4%   |
| Barclays MBS 0.2% 0.5% -0.1% 3.9% 4.4% Barclays Global Agg exUSD 0.4% 0.7% -0.7% 4.9% 4.8% Barclays Global EMD - Hard -0.5% -0.7% -1.1% 5.9% 8.1% Barclays Global EMD - Local -0.5% -0.8% -1.6% 5.3% 5.6%  Alerian MLP 0.6% -0.2% -3.7% 12.0% 18.5% Gold 1.4% 2.2% -1.2% 8.7% -0.2% Oil -0.3% -0.6% -7.4% -0.9% -5.6% Commodities (Bloomberg) 0.2% -0.5% -5.4% 1.3% 1.9%                                                                                                                                                                                                                                                                                                                                                                                                                                                                                                                                                                                                                                                                                                                                                                                                                                                                                                                                                                                                                                                                                                                                                                                                                                                                                                                                                                                                                                                                                                                                                                                                                                                                                                                                                      | Ĭ            | Barclays Corporates         | 0.3%   | 0.5%  | 0.4%  | 6.1%  | 7.3%   |
| Barclays MBS 0.2% 0.5% -0.1% 3.9% 4.4% Barclays Global Agg exUSD 0.4% 0.7% -0.7% 4.9% 4.8% Barclays Global EMD - Hard -0.5% -0.7% -1.1% 5.9% 8.1% Barclays Global EMD - Local -0.5% -0.8% -1.6% 5.3% 5.6%  Alerian MLP 0.6% -0.2% -3.7% 12.0% 18.5% Gold 1.4% 2.2% -1.2% 8.7% -0.2% Oil -0.3% -0.6% -7.4% -0.9% -5.6% Commodities (Bloomberg) 0.2% -0.5% -5.4% 1.3% 1.9%                                                                                                                                                                                                                                                                                                                                                                                                                                                                                                                                                                                                                                                                                                                                                                                                                                                                                                                                                                                                                                                                                                                                                                                                                                                                                                                                                                                                                                                                                                                                                                                                                                                                                                                                                      | ixe          | Barclays High Yield         | 0.5%   | -0.1% | -1.4% | 4.0%  | 8.4%   |
| Barclays Global EMD - Hard -0.5% -0.7% -1.1% 5.9% 8.1% Barclays Global EMD - Local -0.5% -0.8% -1.6% 5.3% 5.6% Alerian MLP 0.6% -0.2% -3.7% 12.0% 18.5% Gold 1.4% 2.2% -1.2% 8.7% -0.2% Oil -0.3% -0.6% -7.4% -0.9% -5.6% Commodities (Bloomberg) 0.2% -0.5% -5.4% 1.3% 1.9%                                                                                                                                                                                                                                                                                                                                                                                                                                                                                                                                                                                                                                                                                                                                                                                                                                                                                                                                                                                                                                                                                                                                                                                                                                                                                                                                                                                                                                                                                                                                                                                                                                                                                                                                                                                                                                                  | ш            | Barclays MBS                | 0.2%   | 0.5%  | -0.1% | 3.9%  | 4.4%   |
| Barclays Global EMD - Local -0.5% -0.8% -1.6% 5.3% 5.6%  Alerian MLP 0.6% -0.2% -3.7% 12.0% 18.5%  Gold 1.4% 2.2% -1.2% 8.7% -0.2%  Oil -0.3% -0.6% -7.4% -0.9% -5.6%  Commodities (Bloomberg) 0.2% -0.5% -5.4% 1.3% 1.9%                                                                                                                                                                                                                                                                                                                                                                                                                                                                                                                                                                                                                                                                                                                                                                                                                                                                                                                                                                                                                                                                                                                                                                                                                                                                                                                                                                                                                                                                                                                                                                                                                                                                                                                                                                                                                                                                                                     |              | Barclays Global Agg exUSD   | 0.4%   | 0.7%  | -0.7% | 4.9%  | 4.8%   |
| Alerian MLP 0.6% -0.2% -3.7% 12.0% 18.5% Gold 1.4% 2.2% -1.2% 8.7% -0.2% Oil -0.3% -0.6% -7.4% -0.9% -5.6% Commodities (Bloomberg) 0.2% -0.5% -5.4% 1.3% 1.9%                                                                                                                                                                                                                                                                                                                                                                                                                                                                                                                                                                                                                                                                                                                                                                                                                                                                                                                                                                                                                                                                                                                                                                                                                                                                                                                                                                                                                                                                                                                                                                                                                                                                                                                                                                                                                                                                                                                                                                 |              | Barclays Global EMD - Hard  | -0.5%  | -0.7% | -1.1% | 5.9%  | 8.1%   |
| Gold 1.4% 2.2% -1.2% 8.7% -0.2% Oil -0.3% -0.6% -7.4% -0.9% -5.6% Commodities (Bloomberg) 0.2% -0.5% -5.4% 1.3% 1.9%                                                                                                                                                                                                                                                                                                                                                                                                                                                                                                                                                                                                                                                                                                                                                                                                                                                                                                                                                                                                                                                                                                                                                                                                                                                                                                                                                                                                                                                                                                                                                                                                                                                                                                                                                                                                                                                                                                                                                                                                          |              | Barclays Global EMD - Local | -0.5%  | -0.8% | -1.6% | 5.3%  | 5.6%   |
| Oil -0.3% -0.6% -7.4% -0.9% -5.6% Commodities (Bloomberg) 0.2% -0.5% -5.4% 1.3% 1.9%                                                                                                                                                                                                                                                                                                                                                                                                                                                                                                                                                                                                                                                                                                                                                                                                                                                                                                                                                                                                                                                                                                                                                                                                                                                                                                                                                                                                                                                                                                                                                                                                                                                                                                                                                                                                                                                                                                                                                                                                                                          |              | Alerian MLP                 | 0.6%   | -0.2% | -3.7% | 12.0% | 18.5%  |
| Commodities (Bloomberg) 0.2% -0.5% -5.4% 1.3% 1.9%                                                                                                                                                                                                                                                                                                                                                                                                                                                                                                                                                                                                                                                                                                                                                                                                                                                                                                                                                                                                                                                                                                                                                                                                                                                                                                                                                                                                                                                                                                                                                                                                                                                                                                                                                                                                                                                                                                                                                                                                                                                                            | <del>L</del> | Gold                        | 1.4%   | 2.2%  | -1.2% | 8.7%  | -0.2%  |
| Commodities (Bloomberg) 0.2% -0.5% -5.4% 1.3% 1.9%                                                                                                                                                                                                                                                                                                                                                                                                                                                                                                                                                                                                                                                                                                                                                                                                                                                                                                                                                                                                                                                                                                                                                                                                                                                                                                                                                                                                                                                                                                                                                                                                                                                                                                                                                                                                                                                                                                                                                                                                                                                                            | )th(         | Oil                         | -0.3%  | -0.6% | -7.4% | -0.9% | -5.6%  |
| Dollar Index (DXY) 0.1% -0.1% 2.0% 1.7% 0.5%                                                                                                                                                                                                                                                                                                                                                                                                                                                                                                                                                                                                                                                                                                                                                                                                                                                                                                                                                                                                                                                                                                                                                                                                                                                                                                                                                                                                                                                                                                                                                                                                                                                                                                                                                                                                                                                                                                                                                                                                                                                                                  |              | Commodities (Bloomberg)     | 0.2%   | -0.5% | -5.4% | 1.3%  | 1.9%   |
|                                                                                                                                                                                                                                                                                                                                                                                                                                                                                                                                                                                                                                                                                                                                                                                                                                                                                                                                                                                                                                                                                                                                                                                                                                                                                                                                                                                                                                                                                                                                                                                                                                                                                                                                                                                                                                                                                                                                                                                                                                                                                                                               |              | Dollar Index (DXY)          | 0.1%   | -0.1% | 2.0%  | 1.7%  | 0.5%   |