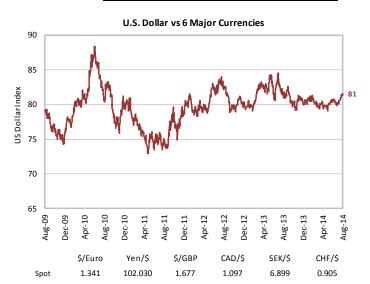

### **Implied Break-even Inflation Rates**

|            | 2-yr  | 5-yr  | 10-yr | 30-yr | 5y, 5y |
|------------|-------|-------|-------|-------|--------|
| Current    | 1.5%  | 2.0%  | 2.2%  | 2.3%  | 2.7%   |
| Beg of Qtr | 1.7%  | 2.1%  | 2.2%  | 2.3%  | 2.6%   |
| 1-Year Ago | 1.4%  | 1.9%  | 2.3%  | 2.4%  | 2.7%   |
| Real Yield | -1.0% | -0.3% | 0.2%  | 0.9%  | N/A    |