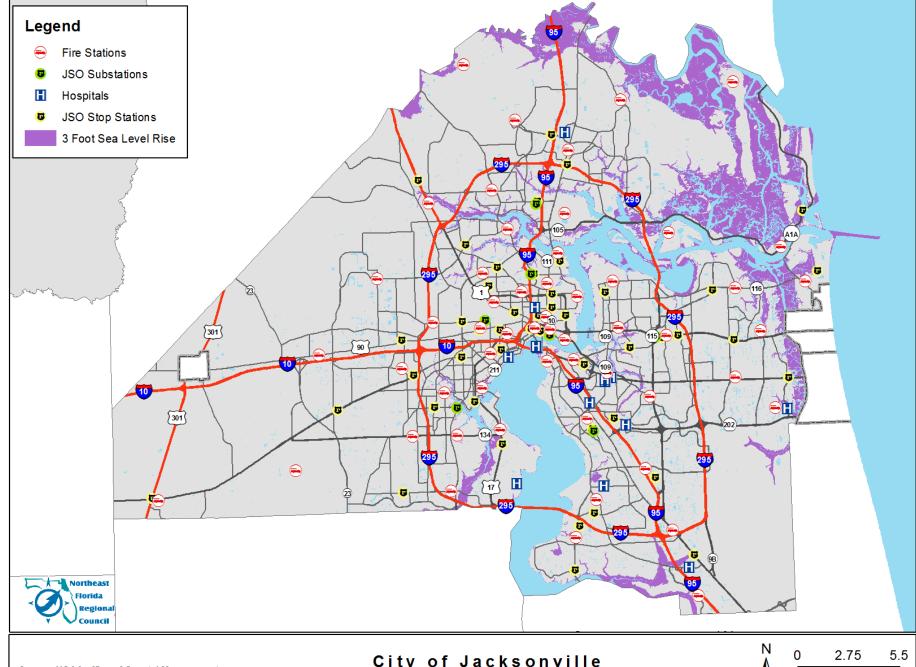

Source: NOAA office of Coastal Management, Northeast Florida Regional Council

City of Jacksonville 3 Foot Sea Level Rise

Source: NOAA office of Coastal Management, Northeast Florida Regional Council City of Jacksonville 6 Foot Sea Level Rise