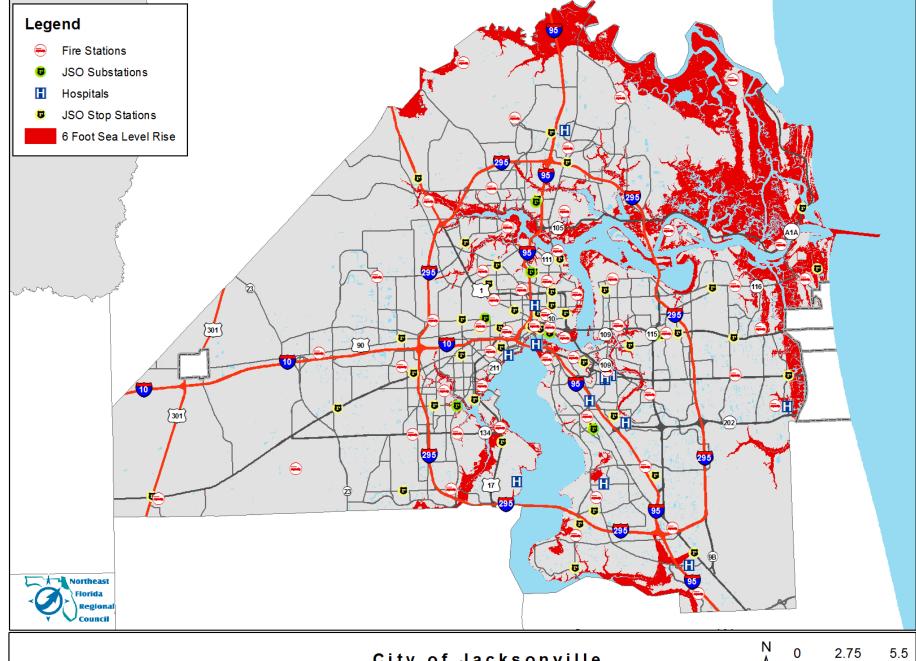

Source: NOAA office of Coastal Management, Northeast Florida Regional Council

City of Jacksonville 3 Foot Sea Level Rise

Source: NOAA office of Coastal Management, Northeast Florida Regional Council City of Jacksonville 6 Foot Sea Level Rise