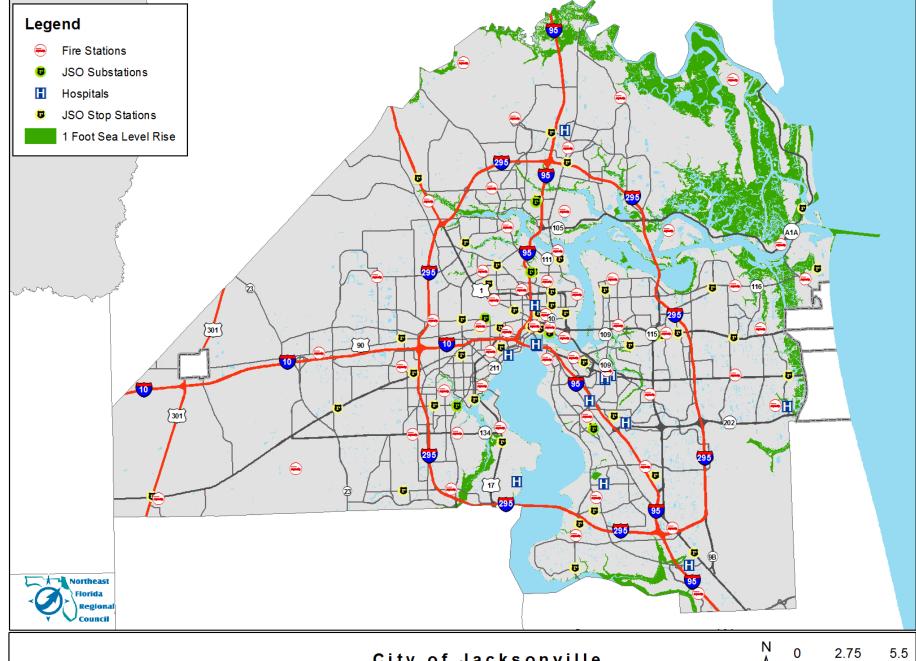

## Community Resiliency Assessment: City of Jacksonville

EPB/UNF Environmental Symposium
Closing Session
8/14/15

Source: NOAA office of Coastal Management, Northeast Florida Regional Council City of Jacksonville 1 Foot Sea Level Rise