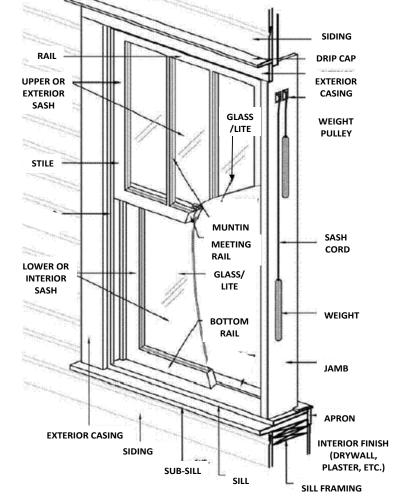

| Trac    | king #                                                                                                                     | COJ Window Survey For                                                                                           | m – Cover Page                | Date Completed      |  |  |  |  |  |
|---------|----------------------------------------------------------------------------------------------------------------------------|-----------------------------------------------------------------------------------------------------------------|-------------------------------|---------------------|--|--|--|--|--|
|         | Required Doo                                                                                                               | cuments                                                                                                         |                               | 4                   |  |  |  |  |  |
|         | Completed window survey form list to structure (often requires multiple page                                               |                                                                                                                 | RAIL                          | S                   |  |  |  |  |  |
|         | Photographs or drawings of each side numbered to correspond with the "W                                                    |                                                                                                                 | UPPER OR EXTERIOR             | EX                  |  |  |  |  |  |
|         | Close-up detailed numbered photos s window survey form list                                                                | howing all damage identified in the                                                                             | SASH                          | GLASS<br>/LITE      |  |  |  |  |  |
|         | Proposed replacement window product material (wood, vinyl, clad, etc.) and exterior grid pattern (3/1, 4/4, 6/6, 1/1, etc) |                                                                                                                 |                               |                     |  |  |  |  |  |
|         | e note that if one of the required docun<br>tion, it will cause a delay in the review/                                     |                                                                                                                 |                               | MUNTIN              |  |  |  |  |  |
| ı       | Project Information                                                                                                        | Definitions                                                                                                     | LOWER OR                      | MEETING<br>RAIL     |  |  |  |  |  |
|         | Total number of window openings                                                                                            | Historic Windows: Windows that<br>have been on the structure for 50 or                                          | INTERIOR<br>SASH              | GLASS/<br>LITE      |  |  |  |  |  |
|         | Number of windows that will be replaced                                                                                    | more years.  • Non-Historic Windows:                                                                            |                               | BOTTOM              |  |  |  |  |  |
|         | Number of historic/original windows                                                                                        | Replacement windows that have been on the structure for less than 50 years                                      |                               |                     |  |  |  |  |  |
|         | Number of non-historic windows                                                                                             | Original: Windows that were installed when the structure was                                                    | EXTERIOR CASING               |                     |  |  |  |  |  |
|         | Exterior window sill depth in inches (Window Recession)                                                                    | <ul><li>originally constructed.</li><li>Sill Depth: How deep into the wall plane a window is recessed</li></ul> | SIDING SUB-SI                 | ILL SILL SILL F     |  |  |  |  |  |
|         |                                                                                                                            | Authorization                                                                                                   |                               |                     |  |  |  |  |  |
| I hereb | y certify that I have read and understa                                                                                    | and the information contained in the Wind                                                                       | ow Survey Form and the HPS Wi | ndow Supplement, th |  |  |  |  |  |