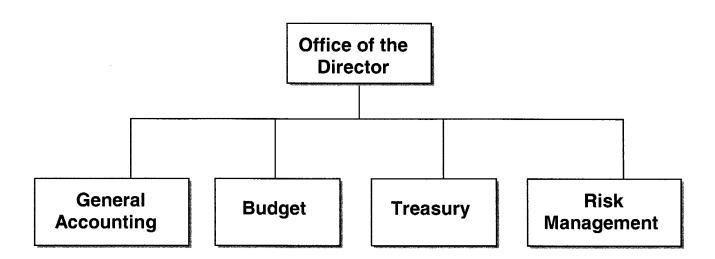

o the budget.

#### **EMPLOYEE CAP CHANGES:**

The employee cap was increased by six positions.

#### **DEPARTMENT OF FINANCE**

#### **DEPARTMENT VISION:**

The Department will provide services that exceed expectations to all of our customers. It will provide a work environment for all employees of the Department which offers opportunities to contribute, earn rewards and recognition, and to achieve personal and professional growth. The Department will operate with a common purpose, organizational unity, effective communication and a competitive spirit.

#### **DEPARTMENT MISSION:**

The Department of Finance will continually provide efficient, effective, innovative services and fiscal expertise with responsibility to all departments and agencies of the Consolidated City of Jacksonville.



FINANCE
REVENUE AND EXPENSES - GENERAL FUND GSD

|                                                | FY 06-07<br>ACTUAL             | FY 07-08<br>ADOPTED     | FY 08-09<br>PROPOSED | CHANGE FI | ROM FY 08<br>DOLLAR |
|------------------------------------------------|--------------------------------|-------------------------|----------------------|-----------|---------------------|
|                                                | -                              |                         |                      |           |                     |
| REVENUE                                        |                                |                         |                      |           |                     |
| Charges for Services                           | 39,598