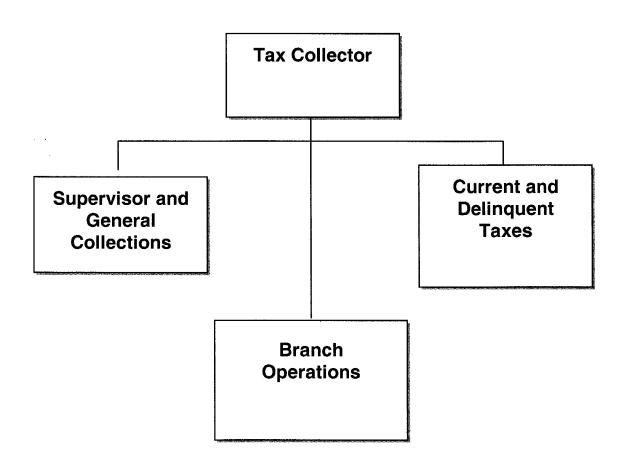

ocumentary Stamp revenue.

### **SERVICE LEVEL CHANGES:**

There were no significant service level changes to the budget.

### **EMPLOYEE CAP CHANGES:**

There was no change in the cap.

# CITY OF JACKSONVILLE, FLORIDA

# TAX COLLECTOR

#### **DEPARTMENT VISION:**

The vision of the Duval County Tax Collector's Office is the achievement of a high level of customer service through a well-trained staff and modern collection techniques.

### **DEPARTMENT MISSION:**

The mission of the Duval County Tax Collector's Office is to provide governmental services through the collection and distribution of taxes, fees and service charges, as required by local ordinance and state statute. These services will be provided to customers in the most courteous, effective and cost-efficient method possible.



# TAX COLLECTOR SUBFUND -- 017

|                                                                             | FY 06-07<br>ACTUAL                                      | FY 07-08<br>ADOPTED                             | FY 08-09<br>PROPOSED                       | CHANGE FF<br>PERCENT                                                                                          | ROM FY08<br>DOLLAR                       |
|-----------------------------------------------------------------------------|---------------------------------------------------------|-------------------------------------------------|--------------------------------------------|---------------------------------------------------------------------------------------------------------------|----------------------------------