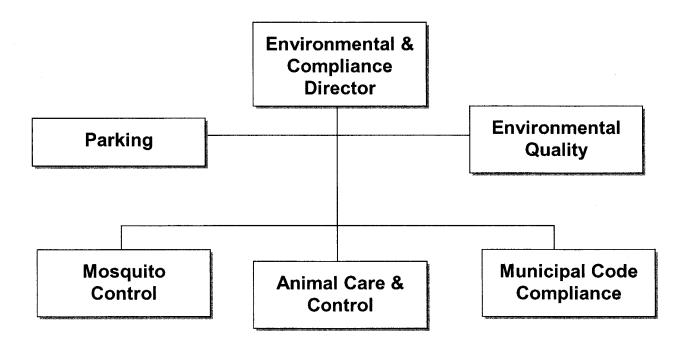

| 142-Local Option ½ cent Transportation     |     |
|--------------------------------------------|-----|
| 143-Local Option Gas Tax                   |     |
| 154-Hazardous Waste Program/SQG            | 127 |
| 157-Alcoholic Rehabilitation Program       | 129 |
| 159-Building Inspection                    | 131 |
| 15A-Environmental Protection               | 135 |
| 15B-Duval County Law Library               | 137 |
| 15G-Veterinary Services                    | 139 |
| 15L-Juvenile Alternative Program           |     |
| 15Q-Court Innovations                      |     |
| 15R-Legal Aid                              |     |
| 15S-Technology Recording Fees              |     |
| 15T-Court Cost Courthouse Trust Fund       |     |
| 15U-Technology Recording Fees              |     |
| 15V-Duval County Teen Court Programs Trust |     |
| 15W-Library Conference Facility Trust      |     |
| 171-911 Emergency User Fee                 |     |
| 173-E911 Emergency Wireless User Fee       | 160 |
|                                            | 162 |
|                                            | 164 |
|                                            | 166 |
| 185-JIA Area Redevelopment                 |     |
| 191-Jacksonville Children's Commission     |     |
| 1A1-Housing & Neighborhoods-Community      | 174 |
|                                            | 174 |
| 1D1-Huguenot Park                          | 181 |
| 1D2-Nathryn A. Hanna Park                  | 185 |
| 1D8-Florida Boater Improvement Program     | 187 |
| 1DA-Cecil Field Commerce Center            |     |
| 1F4-Beach Erosion – Local                  | 190 |
| 1H2-Animal Care & Control Programs         | 192 |
| 1HA-Driver Education Safety Trust Fund     | 194 |
| 1J1-Choose Life Trust Fund                 | 196 |
| 1Q1-Emergency Reserve                      | 198 |
| 322-General Capital Projects               |     |
| 331-Grant Capital Improvement Projects     |     |
| 411- Public Parking System                 |     |
| 412- Parking Garage Revenue                |     |
| 431-Motor Vehicle Inspection               |     |
| 441-Solid Waste Disposal                   |     |
| 442-Contamination Assessment               |     |
| 443-Landfill Closure                       | 219 |
| 445-Solid Waste Facilities Mitigation      |     |
| 446-Solid Waste Class III Mitigation       |     |
| 44F-SW Pollution Remediation               | 225 |
| 461-Stormwater Services                    | 227 |
| 462-Stormwater Services – Capital Projects | 232 |
| 4A1-Alltel Stadium-Events                  | 234 |
| 4B1-Memorial Arena-Events                  | 237 |
| 4C1-Baseball Stadium-Events                | 240 |
| 4D1-Performing Arts-Events                 | 243 |