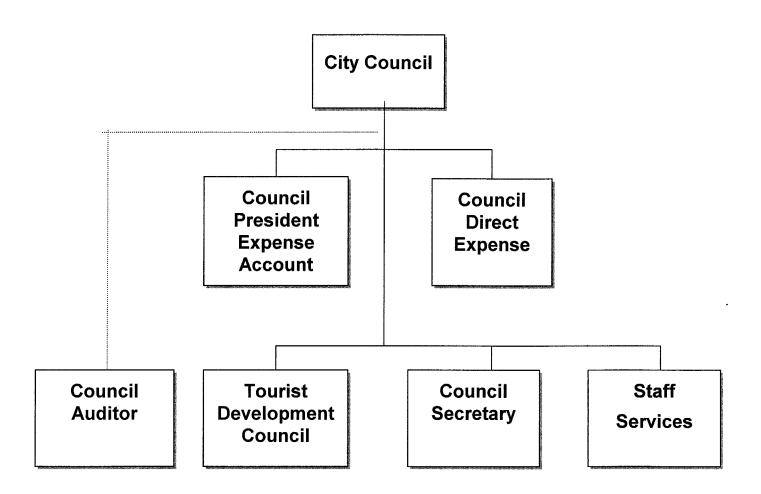

MISSION:**

To perform the legislative functions of the Consolidated City of Jacksonville. The Council Auditor improves the accountability and effectiveness of local government by actively providing independent and informative services to the City Council and the citizens of Jacksonville. The Council Secretary provides the City Council and each of the Council Standing Committees with necessary support to facilitate the process of adopting and enacting legislation in accordance with the rules of the Council, Ordinance Code and the Laws of Florida. The Council Staff Services provides each member of the Council with the necessary clerical support, and provides for the administrative affairs of the Council. The Tourist Development Council administers the Local Option Tourist Development Tax.



# CITY COUNCIL REVENUE AND EXPENSES - GENERAL FUND GSD

| The state of the s | FY 06-07<br>ACTUAL | FY 07-08<br>ADOPTED | FY 08-09<br>PROPOSED | CHANGE FI<br>PERCENT | ROM FY 08<br>DOLLAR |
|-------------------------------------------------------------------------------------------------------------------------------------------------------------------------------------------------------------------------------------------------------------------------------------------------------------------------------------------------------------------------------------------------------------------------------------------------------------------------------------------------------------------------------------------------------------------------------------------------------------------------------