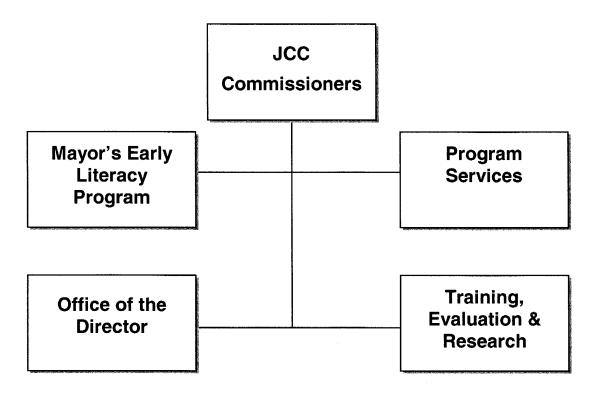

to offset debt service payments.

## 2. Debt Service:

 Debt Service payments escalated by \$993,997 at the conclusion of the capitalized interest period on the bonds.

## 3. Transfers:

 Proposed excess TID funds are recaptured into the general fund at the end of the year.

## **SERVICE LEVEL CHANGES:**

There were no significant service level changes to the budget.

## **EMPLOYEE CAP CHANGES:**

Not applicable.

# CITY OF JACKSONVILLE, FLORIDA

## **JACKSONVILLE CHILDREN'S COMMISSION**

### **DEPARTMENT VISION:**

Jacksonville will be one of America's top 10 cities for children to reach their highest potential.

## **DEPARTMENT MISSION:**

To support familes in their efforts to maximize their children's potential to be healthy, safe, educated and contributing members of the community.



# JACKSONVILLE CHILDREN'S COMMISSION SUBFUND -- 191

|                                                                                                                      | FY 06-07<br>ACTUAL                                                   | FY 07-08<br>ADOPTED                                                  | FY 08-09<br>PROPOSED                                                | CHANGE F<br>PERCENT                                  | ROM FY08<br>DOLLAR                                               |
|----------------------------------------------------------------------------------------------------------------------|----------------------------------------------------------------------|----------------------------------------------------------------------|----------------------------