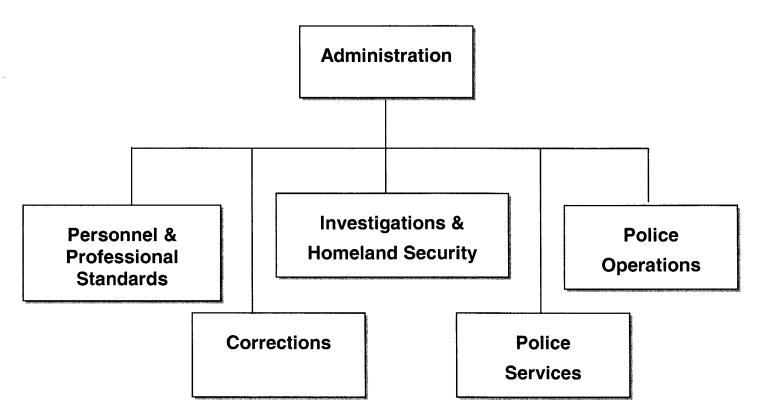

# **TABLE OF CONTENTS**

| PA                                                                                                                                                                                                                                                                     | AGE                   |
|------------------------------------------------------------------------------------------------------------------------------------------------------------------------------------------------------------------------------------------------------------------------|-----------------------|
| Summary                                                                                                                                                                                                                                                                |                       |
| Introduction Summary of Budgets Summary of Employee Caps by Subfund General Fund Schedule of Revenues General Fund Revenue Detail General Fund Schedule of Expenditures General Fund Schedule of Non-Departmental Expenditures General Fund Employee Cap by Department | 5<br>6<br>7<br>8<br>9 |
| Organization Chart                                                                                                                                                                                                                                                     |                       |
| General Fund                                                                                                                                                                                                                                                           |                       |
| Central Operations                                                                                                                                                                                                                                                     | 21                    |
| Courts                                                                                                                                                                                                                                                                 | 28<br>32              |
| Fire & Rescue                                                                                                                                                                                                                                                          | 39                    |
| Jacksonville Human Rights Commission                                                                                                                                                                                                                                   | 46<br>50              |
| Office of the Sheriff                                                                                                                                                                                                                                                  | 57<br>61              |
| Planning and Development  Public Defender  Public Libraries                                                                                                                                                                                                            | 69                    |
| Public Works  Recreation and Community Services                                                                                                                                                                                                                        | 76<br>80              |
| State Attorney Supervisor of Elections                                                                                                                                                                                                                                 |                       |
| All Other Subfunds 012-Mosquito Control State1                                                                                                                                                                                                                         | QΛ                    |
| 015-Property Appraiser                                                                                                                                                                                                                                                 |                       |
| 016-Clerk of Court                                                                                                                                                                                                                                                     | 100<br>104            |
| 017-Tax Collector                                                                                                                                                                                                                                                      |                       |
| 112-Concurrency Management System                                                                                                                                                                                                                                      | 110                   |
| 121-Air Pollution Tag Fee                                                                                                                                                                                                                                              |                       |
| 127-Air Pollution EPA                                                                                                                                                                                                                                                  | 115<br>117            |
| 132-Tourist Development Council                                                                                                                                                                                                                                        |                       |
| 141-Streets & Highways 5-year Road Program                                                                                                                                                                                                                             | 121                   |