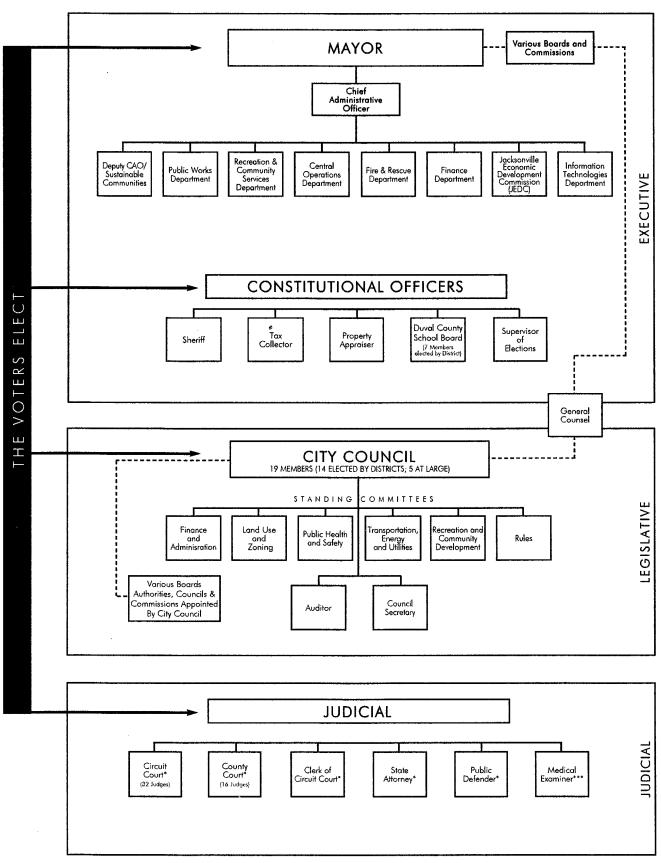

| 507                             |                                 | -213                    |
| RECREATION & COMMUNITY SERVICES                                            | 224                             | 220                             |                                 | -4                      |
| SUPERVISOR OF ELECTIONS                                                    | 34                              | 35                              |                                 | 1                       |
| TOTAL FULL TIME EMPLOYEE POSITIONS GENERAL FUND - GENERAL SERVICES DISTRIC | 6,450                           | 6,462                           |                                 | 12                      |

## ORGANIZATIONAL CHART

CITY OF JACKSONVILLE, FLORIDA



# CITY OF JACKSONVILLE, FLORIDA

### **DEPARTMENT OF CENTRAL OPERATIONS**

### **DEPARTMENT VISION:**

A department that promotes the goals of the administration and protects public investment by providing quality services to the taxpayers and the city's using agencies with the highest degree of responsiveness, courtesy and efficiency, at the lowest possible cost.

### **DEPARTMENT MISSION:**

To provide excellent services to both internal and external customers in support of their procurement, human resources, organizational development, administrative, transportation, information and communications needs while being the best possible steward of every taxpayer dollar.



# CENTRAL OPERATIONS REVENUE AND EXPENSES - GENERAL FUND GSD

|                                                | FY 0