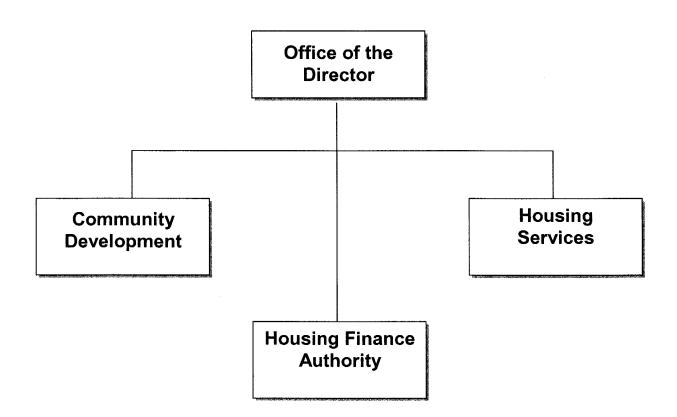

pense decrease is largely due to the closure of the Don Brewer Center.

## 5. Grants and Aids:

• There was a \$770,827 increase for the community outreach and grant programs.

## **SERVICE LEVEL CHANGES:**

No change in service level

## **EMPLOYEE CAP CHANGES:**

Twenty two positions were deleted, 19 related to the Don Brewer Center and three positions were deleted through the budget process to reduce operational expense. There was a decrease of 3,820 part time hours.

# CITY OF JACKSONVILLE, FLORIDA

# DEPARTMENT OF HOUSING

### **DEPARTMENT VISION:**

Safe and vibrant Neighborhoods in every part of Jacksonville.

## **DEPARTMENT MISSION:**

To achieve safe and vibrant Neighborhoods through targeted investments in public infrastructure, housing, economic development and human capital.



# COMMUNITY DEVELOPMENT SUBFUND -- 1A1

|                                                 | FY 06-07<br>ACTUAL   | FY 07-08<br>ADOPTED | FY 08-09<br>PROPOSED | CHANGE F | ROM FY08<br>DOLLAR |
|-------------------------------------------------|----------------------|---------------------|----------------------|----------|--------------------|
| REVENUE                                         |                      |                     |                      |          |                    |
| HOUSING AND NEIGHBORHOODS                       |                      |                     |                      |          |                    |
| Intergovernmental Revenue Miscellaneous Revenue | 7,817,571<br>385,664 | 6,931,490<br>0      | 139,600<br>0         | -98.0%   | -6,791,890<br>0