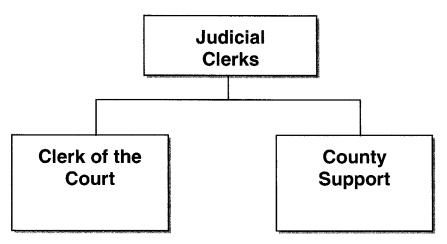

ssions process civil and criminal court cases, receive and disburse monies for fines, court costs, forfeitures, fees service charges, alimony, child support and victim restitution. The Clerk serves as recorder of the public record in the county. The Clerk performs functions mandated by the Constitution of the State of Florida, the Florida Statutes, and the Ordinances of the City of Jacksonville which include but are not limited to the issuance of marriage licenses, processing tax deeds, fine, forfeiture and bond collections in misdemeanor and felony cases, and management of the Domestic Relations Depository and Traffic Violations Bureau. The Clerk provides professional support to the judiciary, legal, financial and public communities in the performance of enumerated constitutional duties



# CLERK OF THE COURT SUBFUND -- 016

|                                                                                                                                           | FY 06-07<br>ACTUAL                                                  | FY 07-08<br>ADOPTED                                                   | FY 08-09<br>PROPOSED                                                  | CHANGE FROM FY08<br>PERCENT DOLLAR                         |                                                                     |
|-------------------------------------------------------------------------------------------------------------------------------------------|---------------------------------------------------------------------|---------------------------------------------------------------