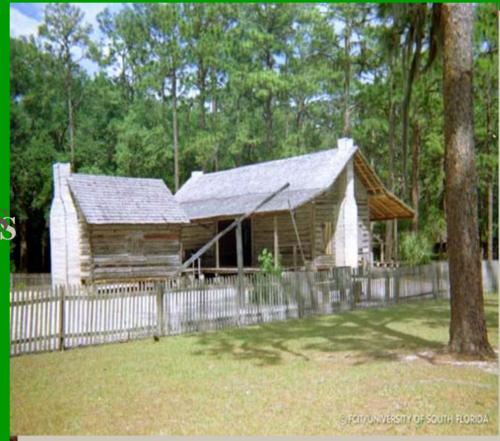

## FLORIDA CRACKER HOUSE

- OVERHANG ROOF
  OPENFORCHES
- DIVIDED BY A
   "DOG-TROT"

- FUNCTION DEFINES
   SPACE
- **TIN ROOFING**
- RAISED FLOOR