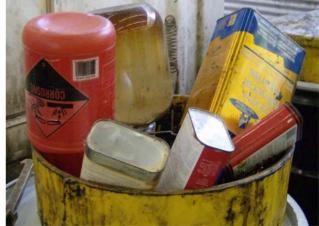

## WHAT DO WE ACCEPT?

#### We will accept:

- ✓ Paint, paint thinners & ✓ Thermometers & strippers
- thermostats ✓ Rechargeable batteries
- ✓ Photographic chemicals ✓ Acids
- ✓ Antifreeze
- ✓ Lawn & garden
- chemicals
- ✓ Pool chemicals
- ✓ Aerosol cans
- ✓ Pesticides

- ✓ Fertilizer ✓ Car care chemicals
- ✓ Drain cleaners
- ✓ Varnish/shellac
- ✓ Ammunition
- ✓ Used oil
- ✓ Flares
- ✓ Small propane(lp) tanks
- ✓ Fire extinguishers
- ✓ Car batteries

- ✓ Stereo equipment
- ✓ VCRs
- ✓ Pagers