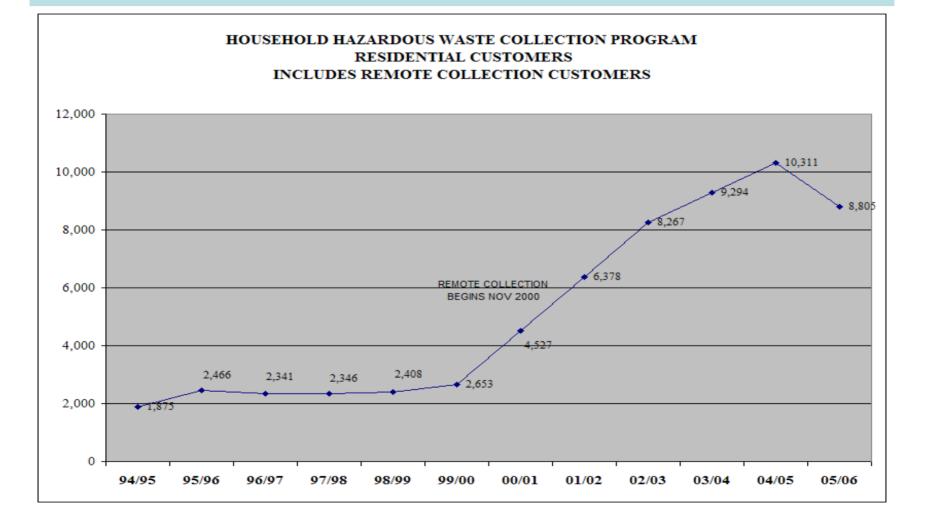

### **STATISTICS**

## STATISTICS

♥ Tonnage and amounts of waste collected and processed

- # of LP Gas Tanks Received FY05/06
  # of Batteries Received FY05/06
  # of Tons of HHW FY04/05
  372.75
- # of Tons of HHW FY05/06 (as of 8/31/06) 396.77