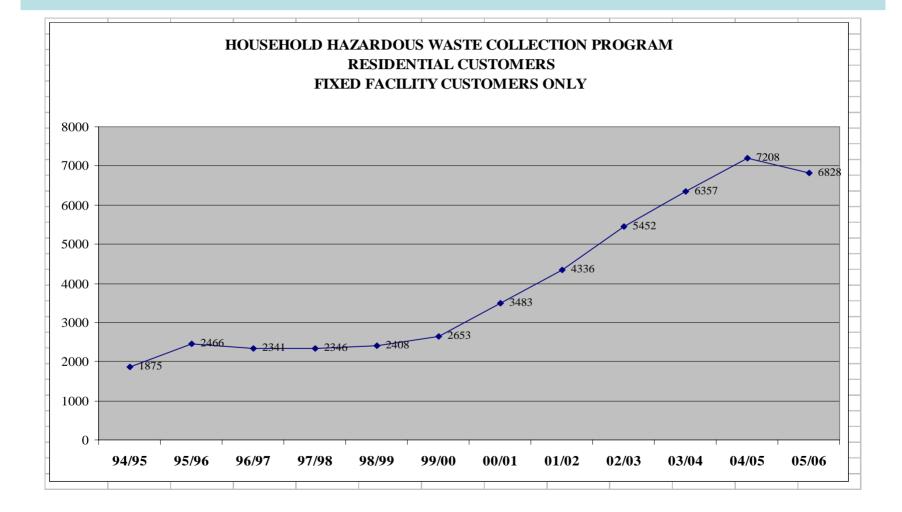

### **STATISTICS**

## STATISTICS

♥ Tonnage and amounts of waste collected and processed

- # of LP Gas Tanks Received FY05/06
  # of Batteries Received FY05/06
  # of Tons of HHW FY04/05
  372.75
- # of Tons of HHW FY05/06 (as of 8/31/06) 396.77