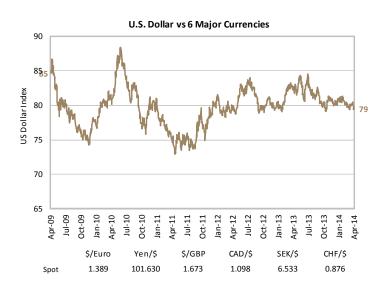

operating earnings. Data source is S&P.

<sup>&</sup>lt;sup>2</sup>P/E and EPS are based on operating earnings. Data source is Russell and IBES forecasts.

<sup>&</sup>lt;sup>3</sup>P/E and EPS are based on operating earnings. Data source is MSCI for current P/E, EPS and Dividend Yield; Bloomberg estimates for current ex-negative EPS P/E and both 12-month forecasts.

# Capital Markets Snapshot Performance as of 4/11/14



## **Implied Break-even Inflation Rates**

|            | 2-yr  | 5-yr  | 10-yr | 20-yr | 30-yr |
|------------|-------|-------|-------|-------|-------|
| Current    | 1.7%  | 1.8%  | 2.1%  | 2.2%  | 2.3%  |
| Beg of Qtr | 1.7%  | 1.9%  | 2.1%  | 2.2%  | 2.3%  |
| 1-Year Ago | 2.0%  | 2.2%  | 2.5%  | 2.5%  | 2.5%  |
| Real Yield | -1.4% | -0.2% | 0.5%  | 1.1%  | 1.2%  |





## **Equity Volatility**