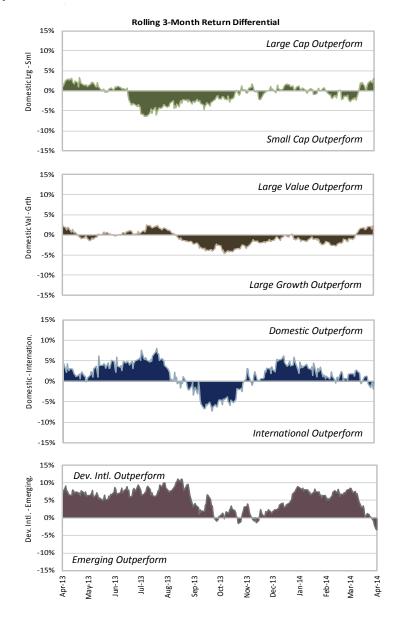

### Relative Performance to the MSCI AC World IMI Index - YTD

|         | Value    |       | All Cap  |                |      | Growth   |       |
|---------|----------|-------|----------|----------------|------|----------|-------|
|         | Domestic | Int'l | Domestic | Int'l Emerging |      | Domestic | Int'l |
| Large   | 0.7%     | 1.0%  | -0.7%    | 0.4%           | 2.2% | -2.0%    | -0.3% |
| All Cap | 0.5%     | 1.3%  | -0.9%    | 0.6%           | 2.7% | -2.3%    | -0.1% |
| Small   | -1.9%    | 3.4%  | -3.7%    | 2.3%           | 5.7% | -5.4%    | 1.2%  |

MSCI AC World IMI Index YTD Return = -0.5%

## Domestic Relative Performance to the Russell 3000 - YTD

| _       | Value | Core  | Growth |
|---------|-------|-------|--------|
| Top 200 | 0.9%  | -0.1% | -1.0%  |
| Midcap  | 3.4%  | 0.9%  | -1.3%  |
| Small   | -1.0% | -2.8% | -4.5%  |
| Micro   | -1.2% | -1.8% | -2.5%  |

Russell 3000 YTD Return = -1.4%