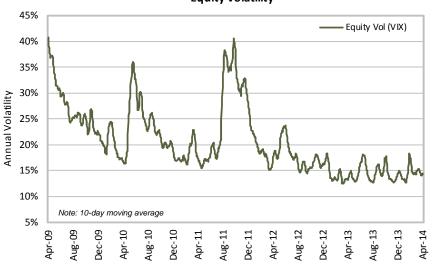

e is S&P.

<sup>&</sup>lt;sup>2</sup>P/E and EPS are based on operating earnings. Data source is Russell and IBES forecasts.

<sup>&</sup>lt;sup>3</sup>P/E and EPS are based on operating earnings. Data source is MSCI for current P/E, EPS and Dividend Yield; Bloomberg estimates for current ex-negative EPS P/E and both 12-month forecasts.

# Capital Markets Snapshot Performance as of 4/11/14



## **Implied Break-even Inflation Rates**

|            | 2-yr  | 5-yr  | 10-yr | 20-yr | 30-yr |
|------------|-------|-------|-------|-------|-------|
| Current    | 1.7%  | 1.8%  | 2.1%  | 2.2%  | 2.3%  |
| Beg of Qtr | 1.7%  | 1.9%  | 2.1%  | 2.2%  | 2.3%  |
| 1-Year Ago | 2.0%  | 2.2%  | 2.5%  | 2.5%  | 2.5%  |
| Real Yield | -1.4% | -0.2% | 0.5%  | 1.1%  | 1.2%  |





## **Equity Volatility**