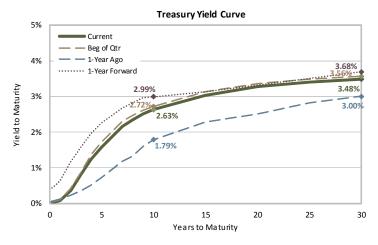

9%    |
| Emerging <sup>3</sup>     | 11.3     | 12.6     | 10.2     | 18.7     | 80.7     | 99.2     | 2.7%     | 2.3%     |
| Treasury "P/E"            | n/a      | 38.1     | n/a      | 32.4     | n/a      | n/a      | 2.6%     | 3.5%     |

## **S&P 500 Operating Earnings**

Rolling 4-Quarter, Actual and Estimated





<sup>&</sup>lt;sup>1</sup>P/E and EPS are based on operating earnings. Data source is S&P.

<sup>&</sup>lt;sup>2</sup>P/E and EPS are based on operating earnings. Data source is Russell and IBES forecasts.

<sup>&</sup>lt;sup>3</sup>P/E and EPS are based on operating earnings. Data source is MSCI for current P/E, EPS and Dividend Yield; Bloomberg estimates for current ex-negative EPS P/E and both 12-month forecasts.

# Capital Markets Snapshot Performance as of 4/11/14



## **Implied Break-even Inflation Rates**

|            | 2-yr  | 5-yr  | 10-yr | 20-yr | 30-yr |
|------------|-------|-------|-------|-------|-------|
| Current    | 1.7%  | 1.8%  | 2.1%  | 2.2%  | 2.3%  |
| Beg of Qtr | 1.7%  | 1.9%  | 2.1%  | 2.2%  | 2.3%  |
| 1-Year Ago | 2.0%  | 2.2%  | 2.5%  | 2.5%  | 2.5%  |
| Real Yield | -1.4% | -0.2% | 0.5%  | 1.1%  | 1.2%  |





## **Equity Volatility**