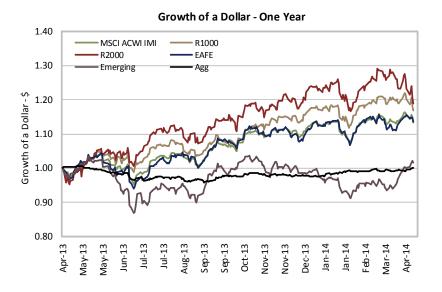

## **Total Return Performance**

| MSCI ACWI IMI                                                                                                                                                                                                                                                                                                                                                                                                                                                                                                                                                                                                                                                                                                                                                                                                                                                                                                                                                                                                                                                                                                                                                                                                                                                                                                                                                                                                                                                                                                                                                                                                                                                                                                                                                                                                                                                                                                                                                                                                                                                                                                                  |              |                             | 1-Week | MTD   | QTD   | YTD   | 1-Year |
|--------------------------------------------------------------------------------------------------------------------------------------------------------------------------------------------------------------------------------------------------------------------------------------------------------------------------------------------------------------------------------------------------------------------------------------------------------------------------------------------------------------------------------------------------------------------------------------------------------------------------------------------------------------------------------------------------------------------------------------------------------------------------------------------------------------------------------------------------------------------------------------------------------------------------------------------------------------------------------------------------------------------------------------------------------------------------------------------------------------------------------------------------------------------------------------------------------------------------------------------------------------------------------------------------------------------------------------------------------------------------------------------------------------------------------------------------------------------------------------------------------------------------------------------------------------------------------------------------------------------------------------------------------------------------------------------------------------------------------------------------------------------------------------------------------------------------------------------------------------------------------------------------------------------------------------------------------------------------------------------------------------------------------------------------------------------------------------------------------------------------------|--------------|-----------------------------|--------|-------|-------|-------|--------|
| S&P 500                                                                                                                                                                                                                                                                                                                                                                                                                                                                                                                                                                                                                                                                                                                                                                                                                                                                                                                                                                                                                                                                                                                                                                                                                                                                                                                                                                                                                                                                                                                                                                                                                                                                                                                                                                                                                                                                                                                                                                                                                                                                                                                        |              | MSCI ACWI IMI               | -2.0%  | -1.8% | -1.8% | -0.5% | 13.3%  |
| Nasdaq Composite   -3.1%   -4.7%   -4.7%   -3.9%   22.8%                                                                                                                                                                                                                                                                                                                                                                                                                                                                                                                                                                                                                                                                                                                                                                                                                                                                                                                                                                                                                                                                                                                                                                                                                                                                                                                                                                                                                                                                                                                                                                                                                                                                                                                                                                                                                                                                                                                                                                                                                                                                       | ity          | Dow Jones Industrial        | -2.3%  | -2.6% | -2.6% | -2.7% | 10.4%  |
| Russell 3000                                                                                                                                                                                                                                                                                                                                                                                                                                                                                                                                                                                                                                                                                                                                                                                                                                                                                                                                                                                                                                                                                                                                                                                                                                                                                                                                                                                                                                                                                                                                                                                                                                                                                                                                                                                                                                                                                                                                                                                                                                                                                                                   |              | S&P 500                     | -2.6%  | -2.9% | -2.9% | -1.2% | 16.4%  |
| Russell 1000 -2.7% -3.1% -1.1% 16.9% Russell 1000 Value -2.7% -2.7% -2.7% 0.2% 16.4% Russell 1000 Growth -2.7% -3.5% -3.5% -2.5% 17.3% Russell 2000 -3.6% -5.2% -5.2% -4.2% 18.9% Russell 2000 Value -3.2% -4.1% -4.1% -2.4% 17.7% Russell 2000 Growth -4.1% -6.4% -6.4% -5.9% 20.1%  MSCI ACWI ex US -1.1% -0.2% -0.2% 0.3% 10.0%  MSCI EAFE (USD) -1.8% -0.9% -0.9% -0.3% 13.0%  MSCI EAFE (Local) -3.1% -1.7% -1.7% -1.9% 10.2%  Currency Impact 1.3% 0.8% 0.8% 1.7% 2.8%  MSCI EAFE Small -2.5% -1.9% -1.9% 1.4% 19.4%  MSCI Emerging (USD) 1.4% 2.2% 2.2% 1.8% 1.2%  MSCI Emerging (Local) 0.7% 1.3% 1.3% 0.8% 5.9%  Currency Impact 0.7% 0.9% 0.9% 1.0% -4.7%  Barclays Treasury 0.6% 0.6% 0.6% 2.0% -1.0%  Barclays Infl Linked 0.9% 1.0% 1.0% 3.3% -6.3%  Barclays Aggregate 0.7% 0.8% 0.8% 2.6% 0.2%  Barclays Aggregate 0.7% 0.8% 0.8% 2.6% 0.2%  Barclays High Yield 0.0% 0.2% 0.2% 3.2% 7.1%                                                                                                                                                                                                                                                                                                                                                                                                                                                                                                                                                                                                                                                                                                                                                                                                                                                                                                                                                                                                                                                                                                                                                                                                                       |              | Nasdaq Composite            | -3.1%  | -4.7% | -4.7% | -3.9% | 22.8%  |
| Russell 1000 Value                                                                                                                                                                                                                                                                                                                                                                                                                                                                                                                                                                                                                                                                                                                                                                                                                                                                                                                                                                                                                                                                                                                                                                                                                                                                                                                                                                                                                                                                                                                                                                                                                                                                                                                                                                                                                                                                                                                                                                                                                                                                                                             |              | Russell 3000                | -2.8%  | -3.3% | -3.3% | -1.4% | 17.0%  |
| Russell 1000 Value                                                                                                                                                                                                                                                                                                                                                                                                                                                                                                                                                                                                                                                                                                                                                                                                                                                                                                                                                                                                                                                                                                                                                                                                                                                                                                                                                                                                                                                                                                                                                                                                                                                                                                                                                                                                                                                                                                                                                                                                                                                                                                             | Equ          | Russell 1000                | -2.7%  | -3.1% | -3.1% | -1.1% | 16.9%  |
| Russell 2000 Value Russell 2000 Growth -4.1% -6.4% -6.4% -5.9% -2.1%  MSCI ACWI ex US -1.1% -0.2% -0.2% -0.3% -0.3% -0.3% -0.9% -0.3% -0.3% -0.9% -0.3% -0.3% -0.9% -0.9% -0.3% -0.2% -0.2% -0.3% -0.2% -0.2% -0.3% -0.2% -0.3% -0.2% -0.2% -0.3% -0.2% -0.2% -0.3% -0.2% -0.2% -0.3% -0.2% -0.2% -0.3% -0.2% -0.2% -0.3% -0.3% -0.2% -0.2% -0.2% -0.3% -0.2% -0.2% -0.2% -0.3% -0.3% -0.2% -0.2% -0.2% -0.3% -0.3% -0.3% -0.2% -0.2% -0.2% -0.2% -0.2% -0.2% -0.2% -0.2% -0.2% -0.2% -0.2% -0.2% -0.2% -0.2% -0.2% -0.2% -0.2% -0.2% -0.2% -0.2% -0.2% -0.2% -0.2% -0.2% -0.2% -0.2% -0.2% -0.2% -0.2% -0.2% -0.2% -0.2% -0.2% -0.2% -0.2% -0.2% -0.2% -0.2% -0.2% -0.2% -0.2% -0.2% -0.2% -0.2% -0.2% -0.2% -0.2% -0.2% -0.2% -0.2% -0.2% -0.2% -0.2% -0.2% -0.2% -0.2% -0.2% -0.2% -0.2% -0.2% -0.2% -0.2% -0.2% -0.2% -0.2% -0.2% -0.2% -0.2% -0.2% -0.2% -0.2% -0.2% -0.2% -0.2% -0.2% -0.2% -0.2% -0.2% -0.2% -0.2% -0.2% -0.2% -0.2% -0.2% -0.2% -0.2% -0.2% -0.2% -0.2% -0.2% -0.2% -0.2% -0.2% -0.2% -0.2% -0.2% -0.2% -0.2% -0.2% -0.2% -0.2% -0.2% -0.2% -0.2% -0.2% -0.2% -0.2% -0.2% -0.2% -0.2% -0.2% -0.2% -0.2% -0.2% -0.2% -0.2% -0.2% -0.2% -0.2% -0.2% -0.2% -0.2% -0.2% -0.2% -0.2% -0.2% -0.2% -0.2% -0.2% -0.2% -0.2% -0.2% -0.2% -0.2% -0.2% -0.2% -0.2% -0.2% -0.2% -0.2% -0.2% -0.2% -0.2% -0.2% -0.2% -0.2% -0.2% -0.2% -0.2% -0.2% -0.2% -0.2% -0.2% -0.2% -0.2% -0.2% -0.2% -0.2% -0.2% -0.2% -0.2% -0.2% -0.2% -0.2% -0.2% -0.2% -0.2% -0.2% -0.2% -0.2% -0.2% -0.2% -0.2% -0.2% -0.2% -0.2% -0.2% -0.2% -0.2% -0.2% -0.2% -0.2% -0.2% -0.2% -0.2% -0.2% -0.2% -0.2% -0.2% -0.2% -0.2% -0.2% -0.2% -0.2% -0.2% -0.2% -0.2% -0.2% -0.2% -0.2% -0.2% -0.2% -0.2% -0.2% -0.2% -0.2% -0.2% -0.2% -0.2% -0.2% -0.2% -0.2% -0.2% -0.2% -0.2% -0.2% -0.2% -0.2% -0.2% -0.2% -0.2% -0.2% -0.2% -0.2% -0.2% -0.2% -0.2% -0.2% -0.2% -0.2% -0.2% -0.2% -0.2% -0.2% -0.2% -0.2% -0.2% -0.2% -0.2% -0.2% -0.2% -0.2% -0.2% -0.2% -0.2% -0.2% -0.2% -0.2% -0.2% -0.2% -0.2% -0.2% -0.2% -0.2% -0.2% -0.2% -0.2% -0.2% -0.2% -0.2% -0.2% -0.2% -0.2% -0.2% -0.2% -0.2% -0.2% -0.2% -0.2% -0.2% -0.2% -0.2% -0.2 |              | Russell 1000 Value          | -2.7%  | -2.7% | -2.7% | 0.2%  | 16.4%  |
| Russell 2000 Value Russell 2000 Growth -4.1% -6.4% -6.4% -5.9% -2.1%  MSCI ACWI ex US -1.1% -0.2% -0.2% -0.3% -0.3% -0.3% -0.9% -0.3% -0.3% -0.9% -0.3% -0.3% -0.9% -0.9% -0.3% -0.2% -0.2% -0.3% -0.2% -0.2% -0.3% -0.2% -0.3% -0.2% -0.2% -0.3% -0.2% -0.2% -0.3% -0.2% -0.2% -0.3% -0.2% -0.2% -0.3% -0.2% -0.2% -0.3% -0.3% -0.2% -0.2% -0.2% -0.3% -0.2% -0.2% -0.2% -0.3% -0.3% -0.2% -0.2% -0.2% -0.3% -0.3% -0.3% -0.2% -0.2% -0.2% -0.2% -0.2% -0.2% -0.2% -0.2% -0.2% -0.2% -0.2% -0.2% -0.2% -0.2% -0.2% -0.2% -0.2% -0.2% -0.2% -0.2% -0.2% -0.2% -0.2% -0.2% -0.2% -0.2% -0.2% -0.2% -0.2% -0.2% -0.2% -0.2% -0.2% -0.2% -0.2% -0.2% -0.2% -0.2% -0.2% -0.2% -0.2% -0.2% -0.2% -0.2% -0.2% -0.2% -0.2% -0.2% -0.2% -0.2% -0.2% -0.2% -0.2% -0.2% -0.2% -0.2% -0.2% -0.2% -0.2% -0.2% -0.2% -0.2% -0.2% -0.2% -0.2% -0.2% -0.2% -0.2% -0.2% -0.2% -0.2% -0.2% -0.2% -0.2% -0.2% -0.2% -0.2% -0.2% -0.2% -0.2% -0.2% -0.2% -0.2% -0.2% -0.2% -0.2% -0.2% -0.2% -0.2% -0.2% -0.2% -0.2% -0.2% -0.2% -0.2% -0.2% -0.2% -0.2% -0.2% -0.2% -0.2% -0.2% -0.2% -0.2% -0.2% -0.2% -0.2% -0.2% -0.2% -0.2% -0.2% -0.2% -0.2% -0.2% -0.2% -0.2% -0.2% -0.2% -0.2% -0.2% -0.2% -0.2% -0.2% -0.2% -0.2% -0.2% -0.2% -0.2% -0.2% -0.2% -0.2% -0.2% -0.2% -0.2% -0.2% -0.2% -0.2% -0.2% -0.2% -0.2% -0.2% -0.2% -0.2% -0.2% -0.2% -0.2% -0.2% -0.2% -0.2% -0.2% -0.2% -0.2% -0.2% -0.2% -0.2% -0.2% -0.2% -0.2% -0.2% -0.2% -0.2% -0.2% -0.2% -0.2% -0.2% -0.2% -0.2% -0.2% -0.2% -0.2% -0.2% -0.2% -0.2% -0.2% -0.2% -0.2% -0.2% -0.2% -0.2% -0.2% -0.2% -0.2% -0.2% -0.2% -0.2% -0.2% -0.2% -0.2% -0.2% -0.2% -0.2% -0.2% -0.2% -0.2% -0.2% -0.2% -0.2% -0.2% -0.2% -0.2% -0.2% -0.2% -0.2% -0.2% -0.2% -0.2% -0.2% -0.2% -0.2% -0.2% -0.2% -0.2% -0.2% -0.2% -0.2% -0.2% -0.2% -0.2% -0.2% -0.2% -0.2% -0.2% -0.2% -0.2% -0.2% -0.2% -0.2% -0.2% -0.2% -0.2% -0.2% -0.2% -0.2% -0.2% -0.2% -0.2% -0.2% -0.2% -0.2% -0.2% -0.2% -0.2% -0.2% -0.2% -0.2% -0.2% -0.2% -0.2% -0.2% -0.2% -0.2% -0.2% -0.2% -0.2% -0.2% -0.2% -0.2% -0.2% -0.2% -0.2% -0.2% -0.2% -0.2% -0.2% -0.2% -0.2% -0.2% -0.2% -0.2% -0.2% -0.2% -0.2% -0.2 | me           | Russell 1000 Growth         | -2.7%  | -3.5% | -3.5% | -2.5% | 17.3%  |
| Russell 2000 Growth  MSCI ACWI ex US  -1.1%  -0.2%  -0.2%  0.3%  10.0%  MSCI EAFE (USD)  -1.8%  -0.9%  -0.9%  -0.9%  -0.3%  13.0%  MSCI EAFE (Local)  -3.1%  -1.7%  -1.7%  -1.9%  10.2%  Currency Impact  1.3%  0.8%  0.8%  1.7%  2.8%  MSCI EAFE Small  -2.5%  -1.9%  -1.9%  1.4%  19.4%  MSCI Emerging (USD)  1.4%  2.2%  2.2%  1.8%  1.2%  MSCI Emerging (Local)  0.7%  1.3%  1.3%  0.8%  5.9%  Currency Impact  0.7%  0.9%  0.9%  1.0%  -4.7%  Barclays Treasury  0.6%  0.6%  0.6%  2.0%  -1.0%  Barclays Infl Linked  0.9%  1.0%  1.0%  3.3%  -6.3%  Barclays Aggregate  0.7%  0.8%  0.8%  2.6%  0.2%  Barclays High Yield  0.0%  0.2%  0.2%  3.2%  7.1%                                                                                                                                                                                                                                                                                                                                                                                                                                                                                                                                                                                                                                                                                                                                                                                                                                                                                                                                                                                                                                                                                                                                                                                                                                                                                                                                                                                                                                                                  | õ            | Russell 2000                | -3.6%  | -5.2% | -5.2% | -4.2% | 18.9%  |
| MSCI ACWI ex US  -1.1% -0.2% -0.2% 0.3% 10.0%  MSCI EAFE (USD) -1.8% -0.9% -0.9% -0.3% 13.0%  MSCI EAFE (Local) -3.1% -1.7% -1.7% -1.9% 10.2%  Currency Impact 1.3% 0.8% 0.8% 1.7% 2.8%  MSCI EAFE Small -2.5% -1.9% -1.9% 1.4% 19.4%  MSCI Emerging (USD) 1.4% 2.2% 2.2% 1.8% 1.2%  MSCI Emerging (Local) 0.7% 1.3% 1.3% 0.8% 5.9%  Currency Impact 0.7% 0.9% 0.9% 1.0% -4.7%  Barclays Treasury 0.6% 0.6% 0.6% 2.0% -1.0% Barclays Long Treasury 1.9% 1.6% 1.6% 8.8% -4.5% Barclays Aggregate 0.7% 0.8% 0.8% 2.6% 0.2% Barclays High Yield 0.0% 0.2% 0.2% 3.2% 7.1%                                                                                                                                                                                                                                                                                                                                                                                                                                                                                                                                                                                                                                                                                                                                                                                                                                                                                                                                                                                                                                                                                                                                                                                                                                                                                                                                                                                                                                                                                                                                                          |              | Russell 2000 Value          | -3.2%  | -4.1% | -4.1% | -2.4% | 17.7%  |
| MSCI EAFE (USD)                                                                                                                                                                                                                                                                                                                                                                                                                                                                                                                                                                                                                                                                                                                                                                                                                                                                                                                                                                                                                                                                                                                                                                                                                                                                                                                                                                                                                                                                                                                                                                                                                                                                                                                                                                                                                                                                                                                                                                                                                                                                                                                |              | Russell 2000 Growth         | -4.1%  | -6.4% | -6.4% | -5.9% | 20.1%  |
| MSCI EAFE (Local)  Currency Impact  1.3%  0.8%  0.8%  1.7%  2.8%  MSCI EAFE Small  -2.5%  -1.9%  -1.9%  1.4%  19.4%  MSCI Emerging (USD)  1.4%  2.2%  2.2%  1.8%  1.2%  MSCI Emerging (Local)  0.7%  1.3%  1.3%  0.8%  5.9%  Currency Impact  0.7%  0.9%  0.9%  1.0%  -4.7%  Barclays Treasury  0.6%  0.6%  0.6%  0.6%  2.0%  -1.0%  Barclays Long Treasury  1.9%  1.6%  1.6%  8.8%  -4.5%  Barclays Aggregate  0.7%  0.8%  0.8%  2.6%  0.2%  Barclays High Yield  0.0%  0.2%  0.2%  3.2%  7.1%                                                                                                                                                                                                                                                                                                                                                                                                                                                                                                                                                                                                                                                                                                                                                                                                                                                                                                                                                                                                                                                                                                                                                                                                                                                                                                                                                                                                                                                                                                                                                                                                                                |              | MSCI ACWI ex US             | -1.1%  | -0.2% | -0.2% | 0.3%  | 10.0%  |
| Currency Impact   1.3%   0.8%   0.8%   1.7%   2.8%                                                                                                                                                                                                                                                                                                                                                                                                                                                                                                                                                                                                                                                                                                                                                                                                                                                                                                                                                                                                                                                                                                                                                                                                                                                                                                                                                                                                                                                                                                                                                                                                                                                                                                                                                                                                                                                                                                                                                                                                                                                                             | ı⊈           | MSCI EAFE (USD)             | -1.8%  | -0.9% | -0.9% | -0.3% | 13.0%  |
| Currency Impact   1.3%   0.8%   0.8%   1.7%   2.8%                                                                                                                                                                                                                                                                                                                                                                                                                                                                                                                                                                                                                                                                                                                                                                                                                                                                                                                                                                                                                                                                                                                                                                                                                                                                                                                                                                                                                                                                                                                                                                                                                                                                                                                                                                                                                                                                                                                                                                                                                                                                             | <u>-</u> dni | MSCI EAFE (Local)           | -3.1%  | -1.7% | -1.7% | -1.9% | 10.2%  |
| Currency Impact   0.7%   0.9%   0.9%   1.0%   -4.7%                                                                                                                                                                                                                                                                                                                                                                                                                                                                                                                                                                                                                                                                                                                                                                                                                                                                                                                                                                                                                                                                                                                                                                                                                                                                                                                                                                                                                                                                                                                                                                                                                                                                                                                                                                                                                                                                                                                                                                                                                                                                            |              | Currency Impact             | 1.3%   | 0.8%  | 0.8%  | 1.7%  | 2.8%   |
| Currency Impact   0.7%   0.9%   0.9%   1.0%   -4.7%                                                                                                                                                                                                                                                                                                                                                                                                                                                                                                                                                                                                                                                                                                                                                                                                                                                                                                                                                                                                                                                                                                                                                                                                                                                                                                                                                                                                                                                                                                                                                                                                                                                                                                                                                                                                                                                                                                                                                                                                                                                                            |              | MSCI EAFE Small             | -2.5%  | -1.9% | -1.9% | 1.4%  | 19.4%  |
| Currency Impact   0.7%   0.9%   0.9%   1.0%   -4.7%                                                                                                                                                                                                                                                                                                                                                                                                                                                                                                                                                                                                                                                                                                                                                                                                                                                                                                                                                                                                                                                                                                                                                                                                                                                                                                                                                                                                                                                                                                                                                                                                                                                                                                                                                                                                                                                                                                                                                                                                                                                                            |              | MSCI Emerging (USD)         | 1.4%   | 2.2%  | 2.2%  | 1.8%  | 1.2%   |
| Barclays Treasury       0.6%       0.6%       0.6%       2.0%       -1.0%         Barclays Long Treasury       1.9%       1.6%       1.6%       8.8%       -4.5%         Barclays Infl Linked       0.9%       1.0%       1.0%       3.3%       -6.3%         Barclays Aggregate       0.7%       0.8%       0.8%       2.6%       0.2%         Barclays Corporates       0.8%       1.0%       1.0%       4.0%       1.5%         Barclays High Yield       0.0%       0.2%       0.2%       3.2%       7.1%                                                                                                                                                                                                                                                                                                                                                                                                                                                                                                                                                                                                                                                                                                                                                                                                                                                                                                                                                                                                                                                                                                                                                                                                                                                                                                                                                                                                                                                                                                                                                                                                                  | II           | MSCI Emerging (Local)       | 0.7%   | 1.3%  | 1.3%  | 0.8%  | 5.9%   |
| Barclays Long Treasury 1.9% 1.6% 1.6% 8.8% -4.5% Barclays Infl Linked 0.9% 1.0% 1.0% 3.3% -6.3% Barclays Aggregate 0.7% 0.8% 0.8% 2.6% 0.2% Barclays Corporates 0.8% 1.0% 1.0% 4.0% 1.5% Barclays High Yield 0.0% 0.2% 0.2% 3.2% 7.1%                                                                                                                                                                                                                                                                                                                                                                                                                                                                                                                                                                                                                                                                                                                                                                                                                                                                                                                                                                                                                                                                                                                                                                                                                                                                                                                                                                                                                                                                                                                                                                                                                                                                                                                                                                                                                                                                                          |              | Currency Impact             | 0.7%   | 0.9%  | 0.9%  | 1.0%  | -4.7%  |
| Barclays Infl Linked 0.9% 1.0% 1.0% 3.3% -6.3% Barclays Aggregate 0.7% 0.8% 0.8% 2.6% 0.2% Barclays Corporates 0.8% 1.0% 1.0% 4.0% 1.5% Barclays High Yield 0.0% 0.2% 0.2% 3.2% 7.1%                                                                                                                                                                                                                                                                                                                                                                                                                                                                                                                                                                                                                                                                                                                                                                                                                                                                                                                                                                                                                                                                                                                                                                                                                                                                                                                                                                                                                                                                                                                                                                                                                                                                                                                                                                                                                                                                                                                                           |              | Barclays Treasury           | 0.6%   | 0.6%  | 0.6%  | 2.0%  | -1.0%  |
| Barclays Aggregate 0.7% 0.8% 0.8% 2.6% 0.2%  Barclays Corporates 0.8% 1.0% 1.0% 4.0% 1.5%  Barclays High Yield 0.0% 0.2% 0.2% 3.2% 7.1%                                                                                                                                                                                                                                                                                                                                                                                                                                                                                                                                                                                                                                                                                                                                                                                                                                                                                                                                                                                                                                                                                                                                                                                                                                                                                                                                                                                                                                                                                                                                                                                                                                                                                                                                                                                                                                                                                                                                                                                        |              | Barclays Long Treasury      | 1.9%   | 1.6%  | 1.6%  | 8.8%  | -4.5%  |
| Barclays Aggregate 0.7% 0.8% 0.8% 2.6% 0.2%  Barclays Corporates 0.8% 1.0% 1.0% 4.0% 1.5%  Barclays High Yield 0.0% 0.2% 0.2% 3.2% 7.1%  Barclays MBS 0.6% 0.8% 0.8% 2.4% 0.8%                                                                                                                                                                                                                                                                                                                                                                                                                                                                                                                                                                                                                                                                                                                                                                                                                                                                                                                                                                                                                                                                                                                                                                                                                                                                                                                                                                                                                                                                                                                                                                                                                                                                                                                                                                                                                                                                                                                                                 | ē            | Barclays Infl Linked        | 0.9%   | 1.0%  | 1.0%  | 3.3%  | -6.3%  |
| Barclays Corporates 0.8% 1.0% 1.0% 4.0% 1.5% Barclays High Yield 0.0% 0.2% 0.2% 3.2% 7.1% Barclays MBS 0.6% 0.8% 0.8% 2.4% 0.8%                                                                                                                                                                                                                                                                                                                                                                                                                                                                                                                                                                                                                                                                                                                                                                                                                                                                                                                                                                                                                                                                                                                                                                                                                                                                                                                                                                                                                                                                                                                                                                                                                                                                                                                                                                                                                                                                                                                                                                                                | Fixed Incom  | Barclays Aggregate          | 0.7%   | 0.8%  | 0.8%  | 2.6%  | 0.2%   |
| Barclays High Yield 0.0% 0.2% 0.2% 3.2% 7.1%  Barclays MBS 0.6% 0.8% 0.8% 2.4% 0.8%                                                                                                                                                                                                                                                                                                                                                                                                                                                                                                                                                                                                                                                                                                                                                                                                                                                                                                                                                                                                                                                                                                                                                                                                                                                                                                                                                                                                                                                                                                                                                                                                                                                                                                                                                                                                                                                                                                                                                                                                                                            |              | Barclays Corporates         | 0.8%   | 1.0%  | 1.0%  | 4.0%  | 1.5%   |
| Barclays MBS 0.6% 0.8% 0.8% 2.4% 0.8%                                                                                                                                                                                                                                                                                                                                                                                                                                                                                                                                                                                                                                                                                                                                                                                                                                                                                                                                                                                                                                                                                                                                                                                                                                                                                                                                                                                                                                                                                                                                                                                                                                                                                                                                                                                                                                                                                                                                                                                                                                                                                          |              | Barclays High Yield         | 0.0%   | 0.2%  | 0.2%  | 3.2%  | 7.1%   |
| 2.17.0 0.07.0                                                                                                                                                                                                                                                                                                                                                                                                                                                                                                                                                                                                                                                                                                                                                                                                                                                                                                                                                                                                                                                                                                                                                                                                                                                                                                                                                                                                                                                                                                                                                                                                                                                                                                                                                                                                                                                                                                                                                                                                                                                                                                                  |              | Barclays MBS                | 0.6%   | 0.8%  | 0.8%  | 2.4%  | 0.8%   |
| Barclays Global Agg exUSD 1.6% 1.3% 1.3% 4.1% 4.6%                                                                                                                                                                                                                                                                                                                                                                                                                                                                                                                                                                                                                                                                                                                                                                                                                                                                                                                                                                                                                                                                                                                                                                                                                                                                                                                                                                                                                                                                                                                                                                                                                                                                                                                                                                                                                                                                                                                                                                                                                                                                             |              | Barclays Global Agg exUSD   | 1.6%   | 1.3%  | 1.3%  | 4.1%  | 4.6%   |
| Barclays Global EMD - Hard 0.8% 1.1% 1.1% 3.9% 1.0%                                                                                                                                                                                                                                                                                                                                                                                                                                                                                                                                                                                                                                                                                                                                                                                                                                                                                                                                                                                                                                                                                                                                                                                                                                                                                                                                                                                                                                                                                                                                                                                                                                                                                                                                                                                                                                                                                                                                                                                                                                                                            |              | Barclays Global EMD - Hard  | 0.8%   | 1.1%  | 1.1%  | 3.9%  | 1.0%   |
| Barclays Global EMD - Local 1.4% 1.9% 1.9% 3.6% -2.6%                                                                                                                                                                                                                                                                                                                                                                                                                                                                                                                                                                                                                                                                                                                                                                                                                                                                                                                                                                                                                                                                                                                                                                                                                                                                                                                                                                                                                                                                                                                                                                                                                                                                                                                                                                                                                                                                                                                                                                                                                                                                          |              | Barclays Global EMD - Local | 1.4%   | 1.9%  | 1.9%  | 3.6%  | -2.6%  |
| Alerian MLP 0.6% 2.4% 2.4% 4.3% 11.1%                                                                                                                                                                                                                                                                                                                                                                                                                                                                                                                                                                                                                                                                                                                                                                                                                                                                                                                                                                                                                                                                                                                                                                                                                                                                                                                                                                                                                                                                                                                                                                                                                                                                                                                                                                                                                                                                                                                                                                                                                                                                                          | _            | Alerian MLP                 | 0.6%   | 2.4%  | 2.4%  | 4.3%  | 11.1%  |
| Gold 1.1% 2.7% 2.7% 9.4% -15.6%                                                                                                                                                                                                                                                                                                                                                                                                                                                                                                                                                                                                                                                                                                                                                                                                                                                                                                                                                                                                                                                                                                                                                                                                                                                                                                                                                                                                                                                                                                                                                                                                                                                                                                                                                                                                                                                                                                                                                                                                                                                                                                |              | Gold                        | 1.1%   | 2.7%  | 2.7%  | 9.4%  | -15.6% |
| ∯ Oil 2.6% 2.1% 2.1% 5.4% 10.9%                                                                                                                                                                                                                                                                                                                                                                                                                                                                                                                                                                                                                                                                                                                                                                                                                                                                                                                                                                                                                                                                                                                                                                                                                                                                                                                                                                                                                                                                                                                                                                                                                                                                                                                                                                                                                                                                                                                                                                                                                                                                                                | )the         | Oil                         | 2.6%   | 2.1%  | 2.1%  | 5.4%  | 10.9%  |
| Commodities (DJ-UBS) 1.2% 1.4% 1.4% 8.5% 1.1%                                                                                                                                                                                                                                                                                                                                                                                                                                                                                                                                                                                                                                                                                                                                                                                                                                                                                                                                                                                                                                                                                                                                                                                                                                                                                                                                                                                                                                                                                                                                                                                                                                                                                                                                                                                                                                                                                                                                                                                                                                                                                  | J            | Commodities (DJ-UBS)        | 1.2%   | 1.4%  | 1.4%  | 8.5%  | 1.1%   |
| Dollar Index (DXY) -1.2% -0.8% -0.8% -0.7% -3.4%                                                                                                                                                                                                                                                                                                                                                                                                                                                                                                                                                                                                                                                                                                                                                                                                                                                                                                                                                                                                                                                                                                                                                                                                                                                                                                                                                                                                                                                                                                                                                                                                                                                                                                                                                                                                                                                                                                                                                                                                                                                                               |              | Dollar Index (DXY)          | -1.2%  | -0.8% | -0.8% | -0.7% | -3.4%  |