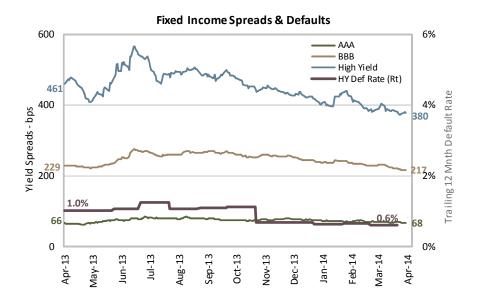

erating earnings. Data source is S&P.

<sup>&</sup>lt;sup>2</sup>P/E and EPS are based on operating earnings. Data source is Russell and IBES forecasts.

<sup>&</sup>lt;sup>3</sup>P/E and EPS are based on operating earnings. Data source is MSCI for current P/E, EPS and Dividend Yield; Bloomberg estimates for current ex-negative EPS P/E and both 12-month forecasts.

# Capital Markets Snapshot Performance as of 4/11/14



## **Implied Break-even Inflation Rates**

|            | 2-yr  | 5-yr  | 10-yr | 20-yr | 30-yr |
|------------|-------|-------|-------|-------|-------|
| Current    | 1.7%  | 1.8%  | 2.1%  | 2.2%  | 2.3%  |
| Beg of Qtr | 1.7%  | 1.9%  | 2.1%  | 2.2%  | 2.3%  |
| 1-Year Ago | 2.0%  | 2.2%  | 2.5%  | 2.5%  | 2.5%  |
| Real Yield | -1.4% | -0.2% | 0.5%  | 1.1%  | 1.2%  |





## **Equity Volatility**