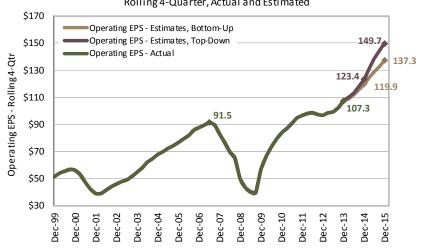

| 1.3%     |
| R2000 Value <sup>2</sup>  | 18.7     | 28.0     | 16.4     | 16.7     | 51.7     | 88.3     | 2.1%     | 2.0%     |
| R2000 Growth <sup>2</sup> | 25.1     | 40.9     | 19.9     | 34.5     | 15.8     | 32.6     | 0.7%     | 0.6%     |
| EAFE <sup>3</sup>         | 15.5     | 16.1     | 14.0     | 15.7     | 117.6    | 135.7    | 3.1%     | 3.1%     |
| EAFE Small <sup>3</sup>   | 15.6     | 18.9     | 16.3     | 13.3     | 11.0     | 12.8     | 2.3%     | 14.9%    |
| Emerging <sup>3</sup>     | 11.3     | 12.6     | 10.2     | 18.7     | 80.7     | 99.2     | 2.7%     | 2.3%     |
| Treasury "P/E"            | n/a      | 38.1     | n/a      | 32.4     | n/a      | n/a      | 2.6%     | 3.5%     |

## **S&P 500 Operating Earnings**

Rolling 4-Quarter, Actual and Estimated





<sup>&</sup>lt;sup>1</sup>P/E and EPS are based on operating earnings. Data source is S&P.

<sup>&</sup>lt;sup>2</sup>P/E and EPS are based on operating earnings. Data source is Russell and IBES forecasts.

<sup>&</sup>lt;sup>3</sup>P/E and EPS are based on operating earnings. Data source is MSCI for current P/E, EPS and Dividend Yield; Bloomberg estimates for current ex-negative EPS P/E and both 12-month forecasts.

# Capital Markets Snapshot Performance as of 4/11/14



## **Implied Break-even Inflation Rates**

|            | 2-yr  | 5-yr  | 10-yr | 20-yr | 30-yr |
|------------|-------|-------|-------|-------|-------|
| Current    | 1.7%  | 1.8%  | 2.1%  | 2.2%  | 2.3%  |
| Beg of Qtr | 1.7%  | 1.9%  | 2.1%  | 2.2%  | 2.3%  |
| 1-Year Ago | 2.0%  | 2.2%  | 2.5%  | 2.5%  | 2.5%  |
|