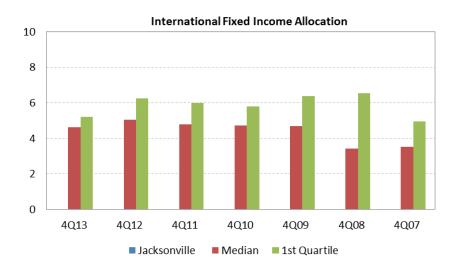

Peer Comparison

City of Jacksonville Police & Fire Pension Fund

May 16, 2014

## PEER COMPARISON – TOTAL PUBLIC









## Summit Strategies Group

## **PEER COMPARISON – TOTAL PUBLIC**







Disclaimer: Summit Strategies Group (Summit) has prepared this report for the exclusive use by the client for which it was prepared. The information herein was obtained from various sources, such as the client's custodian(s) accounting statements, commercially available databases, and other economic and financial market data sources. While Summit believes these sources to be reliable, Summit does not guarantee nor shall be liable for the market values, returns or other information contained in this report. The market commentary, portfolio holdings and characteristics are as of the date shown and are subject to change. Past performance is not an indication of future performance. No graph, chart, or formula can, in an