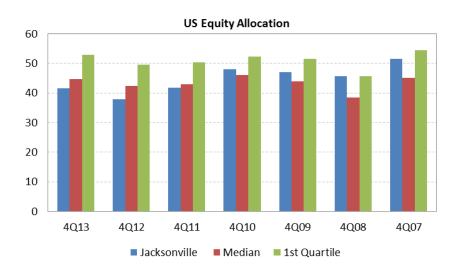

Peer Comparison

City of Jacksonville Police & Fire Pension Fund

May 16, 2014

## PEER COMPARISON – TOTAL PUBLIC









## Summit Strategies Group

## **PEER COMPARISON – TOTAL PUBLIC**







Disclaimer: Summit Strategies Group (Summit) has prepared this report for the exclusive use by the client for which it was prepared. The information herein was obtained from various sources, such as the client's custodian(s) accounting statements, commercially available databases, and other economic and financial market data sources. While Summit believes these sources to be reliable, Summit does not guarantee nor shall be liable for the market values, returns or other information contained in this report. The market commentary, portfolio holdings and characteristics are as of the date shown and are subject to change. Past performance is not an indication of future performance. No graph, chart, or formula can,