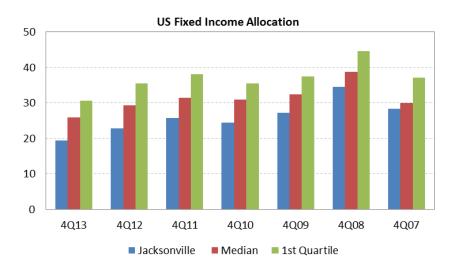

Peer Comparison

City of Jacksonville Police & Fire Pension Fund

May 16, 2014

## PEER COMPARISON – TOTAL PUBLIC









## Summit Strategies Group

## **PEER COMPARISON – TOTAL PUBLIC**







Disclaimer: Summit Strategies Group (Summit) has prepared this report for the exclusive use by the client for which it was prepared. The information herein was obtained from various sources, such as the client's custodian(s) accounting statements, commercially available databases, and other economic and financial market data sources. While Summit believes these sources to be reliable, Summit does not guarantee nor shall be liable for the market values, returns or other information contained in this report. The market commentary, portfolio holdings and characteristics are as of the date shown and are subject to change. Past performance is not an indication of future performance. No graph, chart, or formula can, in