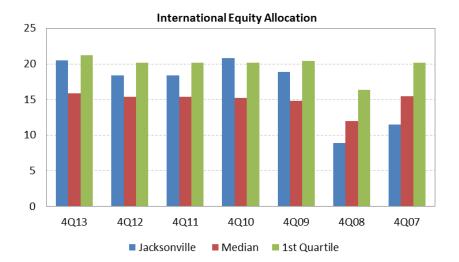

Peer Comparison

City of Jacksonville Police & Fire Pension Fund

May 16, 2014

## PEER COMPARISON – TOTAL PUBLIC









## Summit Strategies Group

## **PEER COMPARISON – TOTAL PUBLIC**







Disclaimer: Summit Strategies Group (Summit) has prepared this report for the exclusive use by the client for which it was prepared. The information herein was obtained from various sources, such as the client's custodian(s) accounting statements, commercially available databases, and other economic and financial market data sources. While Summit believes these sources to be reliable, Summit does not guarantee nor shall be liable for the market values, returns or other information contained in this report. The market commentary, portfolio holdings and characteristics are as of the date shown and are subject to change. Past performance is not an indication of future performance. No graph, chart, or formula can, i