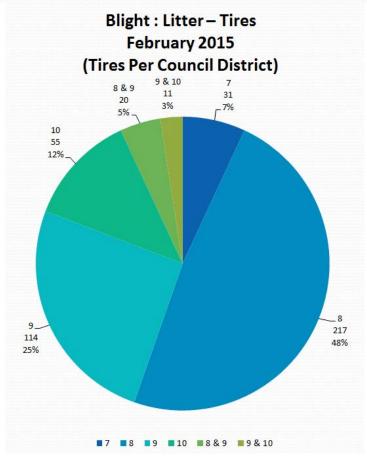

| 5   |
| Zoning-Commercial/Industrial | 2   |
| Total                        | 118 |

| New Town           |     |
|--------------------|-----|
| Commercial         | 1   |
| Junk Vehicles      | 26  |
| Nuisance           | 110 |
| Board Up           | 11  |
| Graffiti           | 1   |
| Tree               | 2   |
| Residential        | 10  |
| Unsafe Structure   | 1   |
| Zoning-Residential | 1   |
| Total              | 163 |

# March 2015 Upcoming Areas of Operation

- Zone 2 Lake Lucina (Starts 3/2/15)
- Zone 3 Arlington Hills (Starts 3/2/15)
- Zone 1 **Phoenix** (Starts 3/9/15)
- Zone 5 **Sherwood Forest** (Starts 3/16/15)
- Zone 6 Lake Forest Hills (3/18/15)
- Zone 4 Osceola Forest (3/23/15)

### **Housing/Neighborhoods**

\*\*\*No Report Received\*\*\*

# **Illegal Dumping**







#### Mowing/Landscaping

#### Mowing/Edging/Litter Collection Performed

Serviced the following city roads (Approximately 8 miles)

- Plymouth Street
- LaBelle Street
- Lake Shore Blvd
- Hamilton Street
- Ellis Road
- Frazier St.
- Scriven St.
- Reiman St.
- Mt. Herman St.
- Moncrief Rd. & 13<sup>th</sup> St.
- Cleveland Rd. (from Security Land to 45<sup>th</sup> St. W.)
- Evergreen Ave (Mowed right of way and collected 70 discarded tires)

#### Trimmed

- Washingtonia Palms along Myrtle Avenue
- Hedges and trees at Moncrief Road & 13<sup>th</sup> Street

#### CARE Issues

- Closed total 437 Issues (Examples below)
  - o 155 Weeds/ Brush Mow the Right of Way
  - o 263 Tree Related Issues
  - o 16 Maintain Landscape & Irrigation

City-Owned Lots Mowed – 156

Abatements Completed – 441