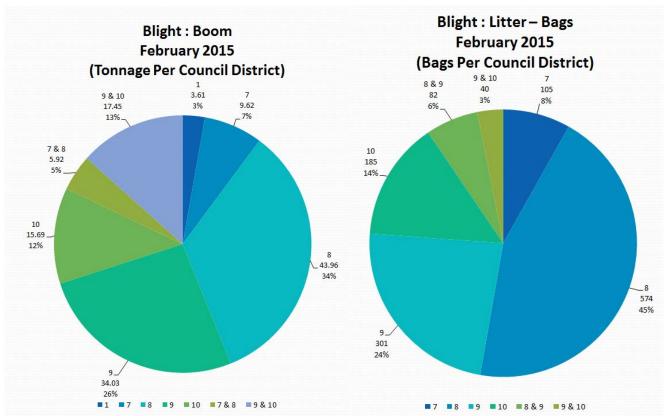

| 5   |
| Zoning-Commercial/Industrial | 2   |
| Total                        | 118 |

| New Town           |     |
|--------------------|-----|
| Commercial         | 1   |
| Junk Vehicles      | 26  |
| Nuisance           | 110 |
| Board Up           | 11  |
| Graffiti           | 1   |
| Tree               | 2   |
| Residential        | 10  |
| Unsafe Structure   | 1   |
| Zoning-Residential | 1   |
| Total              | 163 |

# March 2015 Upcoming Areas of Operation

- Zone 2 Lake Lucina (Starts 3/2/15)
- Zone 3 Arlington Hills (Starts 3/2/15)
- Zone 1 **Phoenix** (Starts 3/9/15)
- Zone 5 **Sherwood Forest** (Starts 3/16/15)
- Zone 6 Lake Forest Hills (3/18/15)
- Zone 4 Osceola Forest (3/23/15)

### **Housing/Neighborhoods**

\*\*\*No Report Received\*\*\*

# **Illegal Dumping**







#### Mowing/Landscaping

#### Mowing/Edging/Litter Collection Performed

Serviced the following city roads (Approximately 8 miles)

- Plymouth Street
- LaBelle Street
- Lake Shore Blvd
- Hamilton Street
- Ellis Road
- Frazier St.
- Scriven St.
- Reiman St.
- Mt. Herman St.
- Moncrief Rd. & 13<sup>th</sup> St.
- Cleveland Rd. (from Security Land to 45<sup>th</sup> St. W.)
- Evergreen Ave (Mowed right of way and collected 70 discarded tires)

#### Trimmed

- Washingtonia Palms along Myrtle Avenue
- Hedges and trees at Moncrief Road & 13<sup>th</sup> Street

#### CARE Issues

- Closed total 437 Issues (Examples below)
  - o 155 Weeds/ Brush Mow the Right of Way
  - o 263 Tree Related Issues
  - o 16 Maintain Landscape & Irrigation

City-Owned Lots Mowed – 156

Abatements Completed – 441