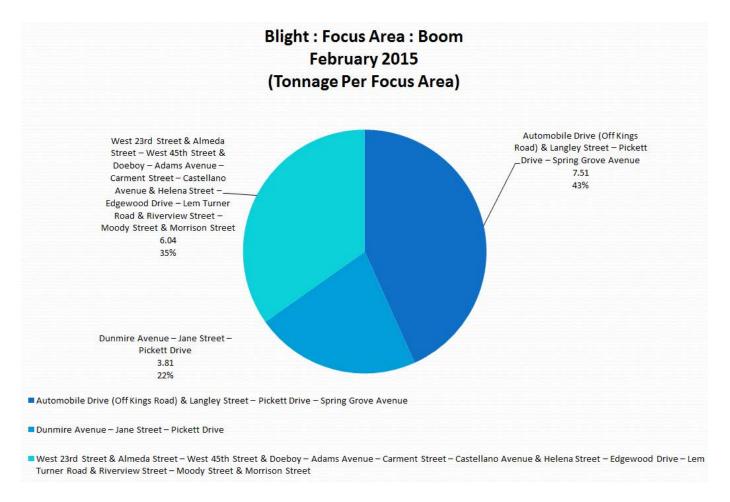

5   |
| Zoning-Commercial/Industrial | 2   |
| Total                        | 118 |

| New Town           |     |
|--------------------|-----|
| Commercial         | 1   |
| Junk Vehicles      | 26  |
| Nuisance           | 110 |
| Board Up           | 11  |
| Graffiti           | 1   |
| Tree               | 2   |
| Residential        | 10  |
| Unsafe Structure   | 1   |
| Zoning-Residential | 1   |
| Total              | 163 |

# March 2015 Upcoming Areas of Operation

- Zone 2 Lake Lucina (Starts 3/2/15)
- Zone 3 Arlington Hills (Starts 3/2/15)
- Zone 1 **Phoenix** (Starts 3/9/15)
- Zone 5 **Sherwood Forest** (Starts 3/16/15)
- Zone 6 Lake Forest Hills (3/18/15)
- Zone 4 Osceola Forest (3/23/15)

### **Housing/Neighborhoods**

\*\*\*No Report Received\*\*\*

# **Illegal Dumping**







#### Mowing/Landscaping

#### Mowing/Edging/Litter Collection Performed

Serviced the following city roads (Approximately 8 miles)

- Plymouth Street
- LaBelle Street
- Lake Shore Blvd
- Hamilton Street
- Ellis Road
- Frazier St.
- Scriven St.
- Reiman St.
- Mt. Herman St.
- Moncrief Rd. & 13<sup>th</sup> St.
- Cleveland Rd. (from Security Land to 45<sup>th</sup> St. W.)
- Evergreen Ave (Mowed right of way and collected 70 discarded tires)

#### Trimmed

- Washingtonia Palms along Myrtle Avenue
- Hedges and trees at Moncrief Road & 13<sup>th</sup> Street

#### CARE Issues

- Closed total 437 Issues (Examples below)
  - o 155 Weeds/ Brush Mow the Right of Way
  - o 263 Tree Related Issues
  - o 16 Maintain Landscape & Irrigation

City-Owned Lots Mowed – 156

Abatements Completed – 441

Ha