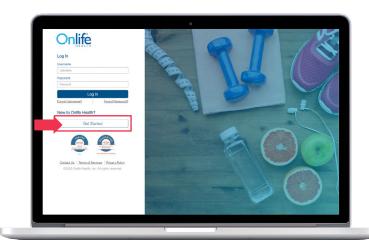

#### Register today!

**Step 1** Go to login.onlifehealth.com/ Home/Login and click Get Started.

Step 2 Enter your name, date of birth and zip code. Click Next.

**Step 3** Enter your employer's group number: