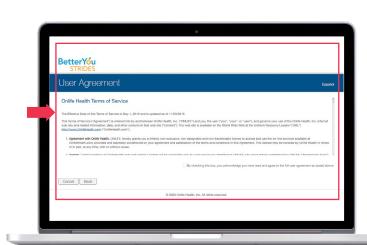

**Step 4** Read and accept the terms of service. Choose your communications preferences.

Step 5 Before you take your health assessment, please update your user name and password so you'll have immediate access the next time you open Better You Strides. Click on I'll do this later. You'll be taken to your homepage.