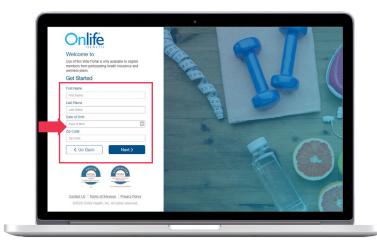

#### Register today!

**Step 1** Go to login.onlifehealth.com/ Home/Login and click Get Started.

Step 2 Enter your name, date of birth and zip code. Click Next.

**Step 3** Enter your employer's group number: