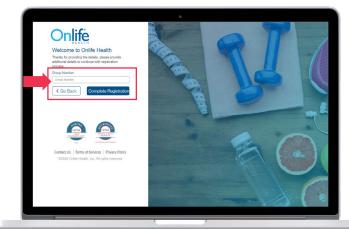

#### Register today!

**Step 1** Go to login.onlifehealth.com/ Home/Login and click Get Started.

Step 2 Enter your name, date of birth and zip code. Click Next.

**Step 3** Enter your employer's group number:

**Step 4** Read and accept the terms of service. Choose your communications preferences.

Step 5 Before you take your health assessment, please update your user name and password so you'll have immediate access the next time you open Better You Strides. Click on I'll do this later. You'll be taken to your homepage.