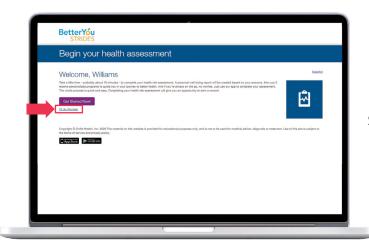

**Step 4** Read and accept the terms of service. Choose your communications preferences.

Step 5 Before you take your health assessment, please update your user name and password so you'll have immediate access the next time you open Better You Strides. Click on I'll do this later. You'll be taken to your homepage.