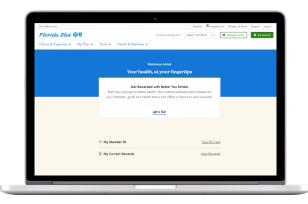

### **Online**

Step 1.

Log in to your member account at floridablue.com. Click Health & Wellness, then Better You Strides.

Step 3.

Choose your communications preferences.

Step 2.

Read and Accept the Terms of Service.