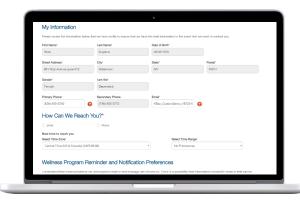

# Start Your Journey to Better Health!



# Take strides toward better health today.

Register now for Better You Strides, a personal wellness program that creates a custom-made plan to help you meet your health and wellness goals. Registering takes just a few steps.

### **Online**



Step 1.

Log in to your member account at floridablue.com. Click Health & Wellness, then Better You Strides.



Step 3.

Choose your communications preferences.



Step 2.

Read and Accept the Terms of Service.



Step 4.

Complete your Personal Health Assessment.

## **QUESTIONS?**

Give us a call at **800-352-2583**.

## From the AlwaysOn mobile app

## Step 1.

Download the AlwaysOn mobile app from the Apple App store or Google Play. Click "New User?". To view the AlwaysOn mobile app in Spanish, change the language setting on your smart phone to Spanish before downloading the app.



## Step 2.

Enter your name, date of birth and zip code. Click "Verify."



#### Step 3.

Complete the authentication steps. You'll be asked to enter your Group number, which you'll find on your member ID. If you don't have your member ID card, just log into your Florida Blue account to download a copy of your card