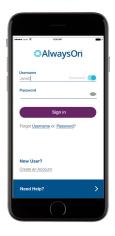

## Step 1.

Download the AlwaysOn mobile app from the Apple App store or Google Play. Click "New User?". To view the AlwaysOn mobile app in Spanish, change the language setting on your smart phone to Spanish before downloading the app.