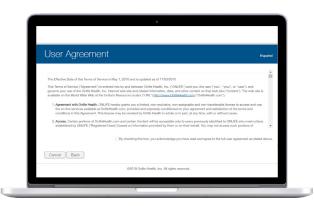

### **Online**

Step 1.

Log in to your member account at floridablue.com. Click Health & Wellness, then Better You Strides.

Step 3.

Choose your communications preferences.

Step 2.

Read and Accept the Terms of Service.

#### Step 4.

Enter a user name, password, mobile phone number and email address. Accept the terms of service, then create your PIN.

Now you've got everything you need to start taking strides toward better health!