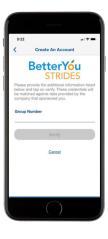

#### Step 3.

Complete the authentication steps. You'll be asked to enter your Group number, which you'll find on your member ID. If you don't have your member ID card, just log into your Florida Blue account to download a copy of your card or access it from the Florida Blue app.