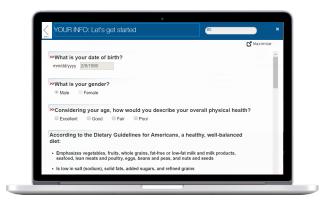

# Start Your Journey to Better Health!



# Take strides toward better health today.

Register now for Better You Strides, a personal wellness program that creates a custom-made plan to help you meet your health and wellness goals. Registering takes just a few steps.

### **Online**



Step 1.

Log in to your member account at floridablue.com. Click Health & Wellness, then Better You Strides.



Step 3.

Choose your communications preferences.



Step 2.

Read and Accept the Terms of Service.



Step 4.

Complete your Personal Health Assessment.

## **QUESTIONS?**

Give us a call at **800-352-2583**.

## From the AlwaysOn mobile app

## Step 1.

Download the AlwaysOn mobile app from the Apple App store or Google Play. Click "New User?". To view the AlwaysOn mobile app in Spanish, change the language setting on your smart phone to Spanish before downloading the app.



## Step 2.

Enter your name, date of birth and zip code. Click "Verify."



#### Step 3.

Complete the authentication steps. You'll be asked to enter your Group number, which you'll find on your member ID. If you don't have your member ID card, just log into your Florida Blue account to download a copy of your card or access it from the Florida Blue app.



#### Step 4.

Enter a user name, password, mobile phone nu