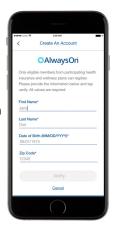

creates a custom-made plan to help you meet your health and wellness goals. Registering takes just a few steps.

### **Online**



Step 1.

Log in to your member account at floridablue.com. Click Health & Wellness, then Better You Strides.



Step 3.

Choose your communications preferences.



Step 2.

Read and Accept the Terms of Service.



Step 4.

Complete your Personal Health Assessment.

## **QUESTIONS?**

Give us a call at **800-352-2583**.

## From the AlwaysOn mobile app

## Step 1.

Download the AlwaysOn mobile app from the Apple App store or Google Play. Click "New User?". To view the AlwaysOn mobile app in Spanish, change the language setting on your smart phone to Spanish before downloading the app.



## Step 2.

Enter your name, date of birth and zip code. Click "Verify."



#### Step 3.

Complete the authentication steps. You'll be asked to enter your Group number, which you'll find on your member ID. If you don't have your member ID card, just log into your Florida Blue account to download a copy of your card or access it from the Florida Blue app.



#### Step 4.

Enter a user name, password, mobile phone number and email address. Accept the terms of service, then create your PIN.



Now you've got everything you need to start taking strides toward better health!



#### **QUESTIONS?**

If you have questions or need help registering for Better You Strides, call **800-352-2583.** 



#### Floridablue.com

Florida Blue has entered into an arrangement with Onlife to provide members with care decision support services, information and other services. Please r