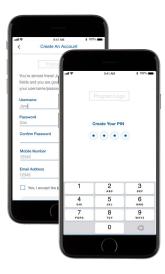

## From the AlwaysOn mobile app

## Step 1.

Download the AlwaysOn mobile app from the Apple App store or Google Play. Click "New User?". To view the AlwaysOn mobile app in Spanish, change the language setting on your smart phone to Spanish before downloading the app.

## Step 2.

Enter your name, date of birth and zip code. Click "Verify."

#### Step 3.

Complete the authentication steps. You'll be asked to enter your Group number, which you'll find on your member ID. If you don't have your member ID card, just log into your Florida Blue account to download a copy of your card or access it from the Florida Blue app.

#### Step 4.

Enter a user name, password, mobile phone number and email address. Accept the terms of service, then create your PIN.

Now you've got everything you need to start taking strides toward better health!