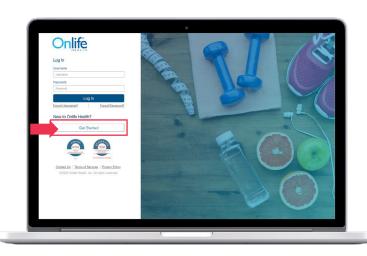

## **Questions?**

If you need help with registration, give us a call at 866-560-9355.

Step 1 Go to login.onlifehealth.com/ Home/Login and click Get Started.

Step 2 Enter your name, date of birth and zip code. Click Next.