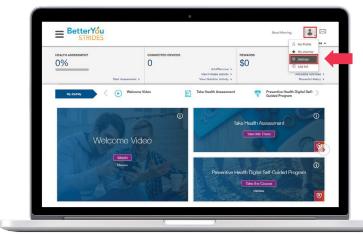

Step 6 Update your user name and password. In the upper right corner of your screen, click on the profile icon and select Settings from the drop-down menu.

**Step 6a** Click on the **pencil icon** to edit your settings.