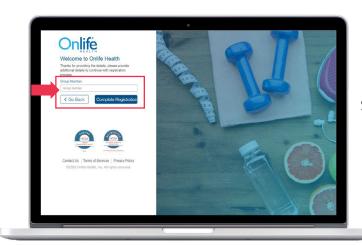

**Step 3** Enter your employer's group number:

B3267 or D0800

**Step 4** Read and accept the terms of service. Choose your communications preferences.

Step 5 Before you take your health assessment, please update your user name and password so you'll have immediate access the next time you open Better You Strides. Click on I'll do this later. You'll be taken to your homepage.