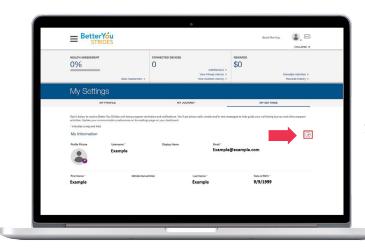

Step 6 Update your user name and password. In the upper right corner of your screen, click on the profile icon and select Settings from the drop-down menu.

**Step 6a** Click on the **pencil icon** to edit your settings.

Step 6b Create a unique user name and display name, enter your email address and create a password. Click Save.

P.S. Remember to take your healthassessment!

Florida Blue has entered into an arrangement with Onlife to provide Florida Blue members with care decision support services, information and other services. Florida Blue has entered into this arrangement to provide a value-added service to its members. Please remember that all decisions that require or pertain to independent professional medical/clinical judgment or training, or the need for medical services, are solely your responsibility and the responsibility of your Physicians and other health care Providers. The programs mentioned above are subject to change. Health insurance is offered by Florida Blue. HMO coverage is offered by Florida Blue HMO, an affiliate of Florida Blue. These companies are Independent Licensees of the Blue Cross and Blue Shield Association. Florida Blue and Florida Blue HMO do not discriminate on the basis of race, color, national origin, disability, age, sex, gender identity, sexual orientation, or health status in the administration of the plan(s), including enrollment and benefit determinations. NO PURCHASE NECESSARY. Badges earn drawing entries only and have no other redemption or cash value. Ends 12/31/20 at 11:59 pm ET. Other restrictions/eligibility/limits apply. Forfull rules, prizes, odds and other details, log into Better You Strides and review the "My Plan Page" section. Void where prohibited. ATENCIÓN: Si habla español, tiene a su disposición servicios gratuitos de asistencia lingüística. Llame al 1-800-352-2583 (TTY: 1-877-955-8773). ATANSYON: Si wpale Kreyòl Avisyen, gen sèvis èd pou langki disponib gratispou ou. Rele 1-800-352-2583 (TTY: 1-800-955-8770).