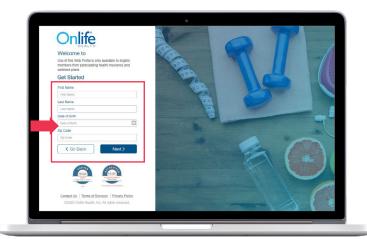

## **Questions?**

If you need help with registration, give us a call at 866-560-9355.

Step 1 Go to login.onlifehealth.com/ Home/Login and click Get Started.

Step 2 Enter your name, date of birth and zip code. Click Next.