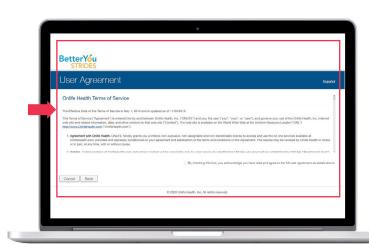

**Step 3** Enter your employer's group number:

B3267 or D0800

**Step 4** Read and accept the terms of service. Choose your communications preferences.

Step 5 Before you take your health assessment, please update your user name and password so you'll have immediate access the next time you open Better You Strides. Click on I'll do this later. You'll be taken to your homepage.