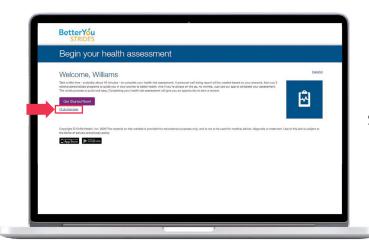

**Step 3** Enter your employer's group number:

B3267 or D0800

**Step 4** Read and accept the terms of service. Choose your communications preferences.

Step 5 Before you take your health assessment, please update your user name and password so you'll have immediate access the next time you open Better You Strides. Click on I'll do this later. You'll be taken to your homepage.