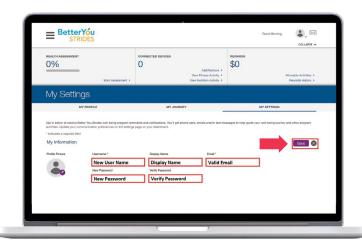

Step 6 Update your user name and password. In the upper right corner of your screen, click on the profile icon and select Settings from the drop-down menu.

**Step 6a** Click on the **pencil icon** to edit your settings.

Step 6b Create a unique user name and display name, enter your email address and create a password. Click Save.

P.S. Remember to take your healthassessment!

Florida Blue has entered into an arrangement with Onlife to provide Florida Blue members with care decision support services, information and other services. Florida Blue has entered into this arrangement to provide a value-added service to its members. Please remember that all decisions that require or pertain to independent professional medical/clinical judgment or training, or the need for medical services, are solely your responsibility and the responsibility of your Physicians and other health care Providers. The programs mentioned above are subject to change. Health insurance is offered by Florida Blue. HMO coverage is offered by Florida Blue HMO, an affiliate of Florida Blue. These companies are Independent Licensees of the Blue Cross and Blue Shield Association. Florida Blue and Florida Blue HMO do not discriminate on the basis of race, color, national origin, disability, age, sex, gender identity, sexual orientation, or health status in the administration of the plan(s), including enrollment and benefit determinations. NO PURCHASE NECESSARY. Badges earn drawing entries only and have no other redemption or cash value. Ends 12/31/20 at 11:59 pm ET. Other restrictions/eligibility/limits apply. Forfull rules, prizes, odds and other details, log into Better You Strides and review the "My Plan Page" section. Void where prohibited. ATENCIÓN: Si habla español, tiene a su disposición servicios gratuitos de asistencia lingüística. Llame al 1-800-352-2583 (TTY: 1-877-955-8773). ATANSYON: Si wpale Kreyòl Avisyen, gen sèvis èd pou langki disponib gratispou ou. Rele 1-800-352-2583 (TTY: 1-800-955-8770).