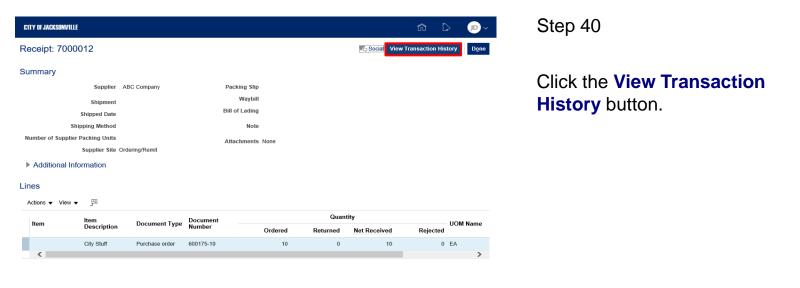

Step 15

Click the 7000012 Receipt link.

| CITY OF JACKSONVILLE   |                                                   |                |                    |                                        |                   |              | r () 🕡                     | Step 16                        |
|------------------------|---------------------------------------------------|----------------|--------------------|----------------------------------------|-------------------|--------------|----------------------------|--------------------------------|
| Receipt: 7000          | 012                                               |                |                    |                                        |                   | Social View  | v Transaction History Done | l                              |
| Summary                | Supplier<br>Shipment<br>Shipped Date              | ABC Company    |                    | acking Slip<br>Waybill<br>II of Lading |                   |              |                            | Receipt details are displayed. |
|                        | ipping Method<br>Packing Units<br>Supplier Site C | ordering/Remit | A                  | Note<br>ttachments None                |                   |              |                            | Click the <b>Done</b> button.  |
| Lines<br>Actions  View |                                                   |                |                    |                                        |                   |              |                            |                                |
| Item                   | ltem<br>Description                               | Document Type  | Document<br>Number | Ordered                                | Quant<br>Returned | Net Received | UOM Name<br>Rejected       |                                |
| <                      | City Stuff                                        | Purchase order | 600175-19          | 10                                     | 0                 | 10           | 0 EA                       |                                |