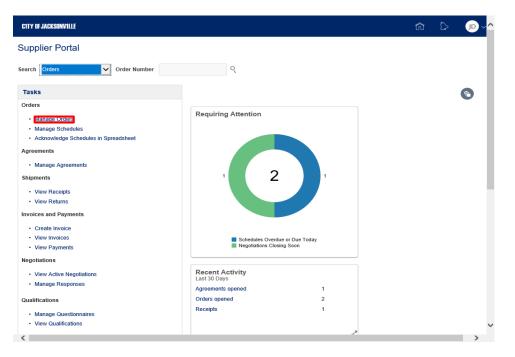

By completing this topic, you will be able to use the Supplier Portal to view:

- Invoices
- Payments
- POs
- Contracts
- Blankets
- Receipts

| CITY OF JACKSOF | WILLE                        | ۵ | JD ~ | ^ |
|-----------------|------------------------------|---|------|---|
|                 | Good afternoon, John Doe!    |   |      |   |
|                 | Supplier Portal Tools Others |   |      |   |
|                 |                              |   |      |   |
|                 | Supplier Portal              |   |      |   |
|                 | Things to Finish             |   |      |   |
| 5               | Assigned to Me               |   |      | ~ |