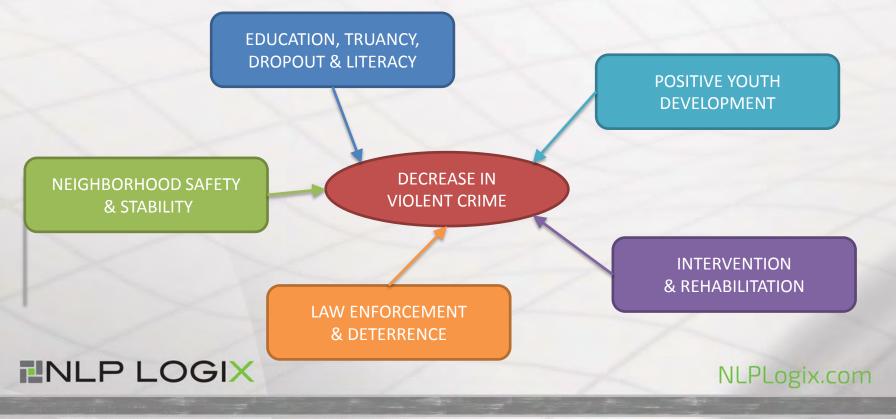

### **NLP LOGIX**

The goals of the analysis are to:

- Identify the areas, both geographic and demographic, most vulnerable to violent crime
- Identify the correlation between programs of the Jacksonville Journey, external intervention efforts, natural factors, and changes in violent crime rates
- Enable data driven decisions with respect to allocation of future funds. NLPLogix.com