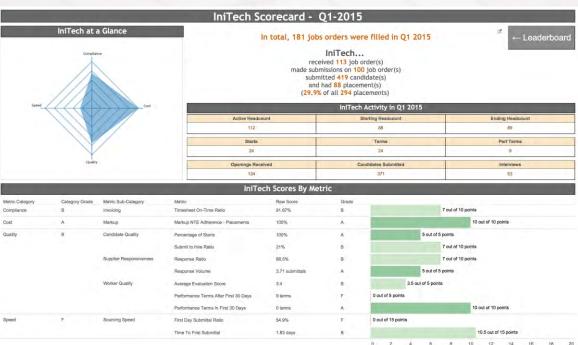

## **NLP Logix - Previous Actionable Findings**

- Working with a contingent workforce management group to identify:
  - Overall staffing efficiency across multiple metrics
  - Compliance to SLA

**NLP LOGIX** 

Areas for improvement

2 4 6 8 10 12 14 16 18 2 Score