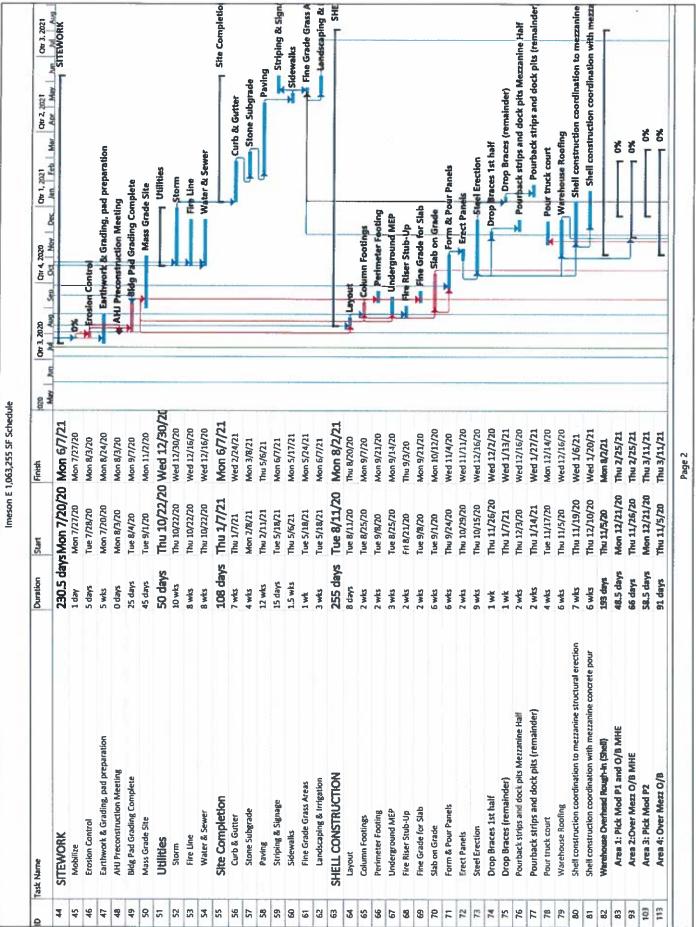

The duration of the requested variance is 12 months, starting August 1, 2020.

Concrete delivery and pumping operations are the loudest operations proposed at night. Concrete pours are starting at the northern part of the site, moving south.

The loudest daytime equipment will be site development equipment. The applicant has stated that the building walls should be erected by mid-November, at which time most nighttime work will be limited to indoors.

The period of time requested for this variance is 12 months (August 1, 2020 to August 1, 2021). This coincides with the planned construction schedule duration which is consistent with industry standards for a project of this magnitude and complexity.