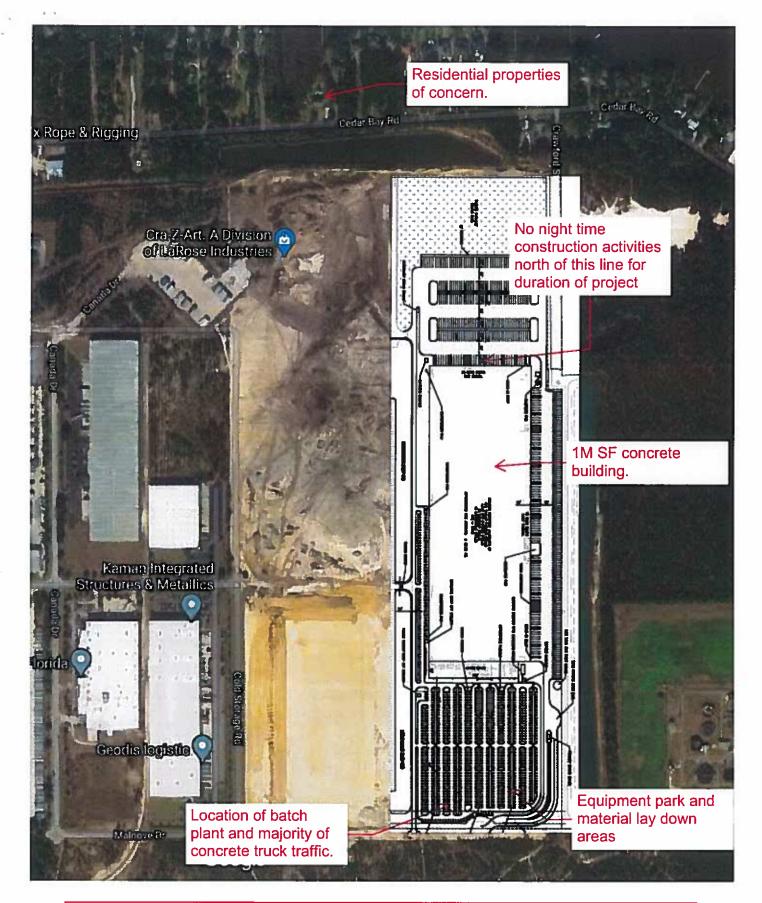

- Heavy equipment including backhoes, front loaders, forklift, cranes, etc. will be necessary for the construction of a 1 million SF distribution facility and tenant build out, known as Imeson E. We will be monitoring the use of equipment mufflers and silencers, as can be applied. Other mitigation opportunities we will employ include the use of OSHA approved backup alarms, establishment of a soil noise berm at the Cedar Bay Rd side of property as well as a planned location of batch plant operations to the furthest end of property from residential impact. A proposed Site map is attached for reference to properties listed as potentially affected and showing our plan for mitigation placement of operations.
- The first four months of this project will generate intermittent exposure to environmental noise with the operations of concrete batch plant and trucks. As the project progresses, concrete walls will be erected and would act as a barrier to internal building construction noises. Operations for the 11 month duration will include nighttime and weekend activities to complete the project. These operations may exceed the 60 dBA nighttime limits.
- Types of equipment to be used on the Project include, but not limited to: backhoe, compressor, concrete batch plant, concrete mixer truck, concrete pump truck, excavator, front end loader, generator, paver, pickup truck, pumps, tractor, vibratory concrete mixer, various pneumatic tools, etc.
- Reference for standard noise levels fro each type can be found at: https://www.fhwa.dot.gov/environment/noise/construction\_noise/handbook/handbook09.cfm
- The majority of equipment to be used on the Project is specified to yield less than 90 dBA at 50 feet and most operate at mid 80 dBA or less.
- (3) The period of time for which the variance is sought, including the reasons and facts in support thereof.

ATTACHMENT 1-Imeson E Project layout on site in relation to surrounding infrastructure and communities.

| GENERAL |                                                                                     | sociated with construction activities. Noise monitoring th and discussed in weekly subcontractor meeting. se emission. | e on the northern end of the site.<br>ob site.<br>plaints. A log of all complaints and any action taken will<br>the weekly subcontractor meetings for discussion and                                                                                                                                                                                                                                                                                                                                                                                                                                                                                                                                                                                                                                                                                                        |                                                                                                                                                                                                                                                                                                                                     |  |
|---------|-------------------------------------------------------------------------------------|------------------------------------------------------------------------------------------------------------------------|-----------------------------------------------------------------------------------------------------------------------------------------------------------------------------------------------------------------------------------------------------------------------------------------------------------------------------------------------------------------------------------------------------------------------------------------------------------------------------------------------------------------------------------------------------------------------------------------------------------------------------------------------------------------------------------------------------------------------------------------------------------------------------------------------------------------------------------------------------------------------------|-------------------------------------------------------------------------------------------------------------------------------------------------------------------------------------------------------------------------------------------------------------------------------------------------------------------------------------|--|
|         | Complaint Resolution and Noise Monitoring Program<br>Imeson E, Jacksonville Florida |                                                                                                                        | <ol> <li>Concrete mixer trucks will not air off around the batch plant or on the northern end of the site.</li> <li>Concrete mixer truck drivers have been instructed to not accelerate at a rate that generates excessive noise while on the northern end of the site.</li> <li>Potentially affected residents along Cedar Bay Rd will be given 48-hour notice via posted weekly schedule at the job site.</li> <li>A complaint hotline number will be distributed to all potentially affected residents to allow citizens to call in complaints. A log of all complaints and any action taken will be submitted monthly.</li> <li>Contractor received complaints will be notified to and report documented by the Site Supervisor as well as become part of the weekly subcontractor meetings for discussion and resolution. Report to identify the following:</li> </ol> | <ol> <li>Date and time of complaint</li> <li>Location of complaint</li> <li>Equipment operating during complaint</li> <li>Description of the construction activities occurring during the time of complaint</li> <li>Best practices will be evaluated and committed based on data results driven from above information.</li> </ol> |  |