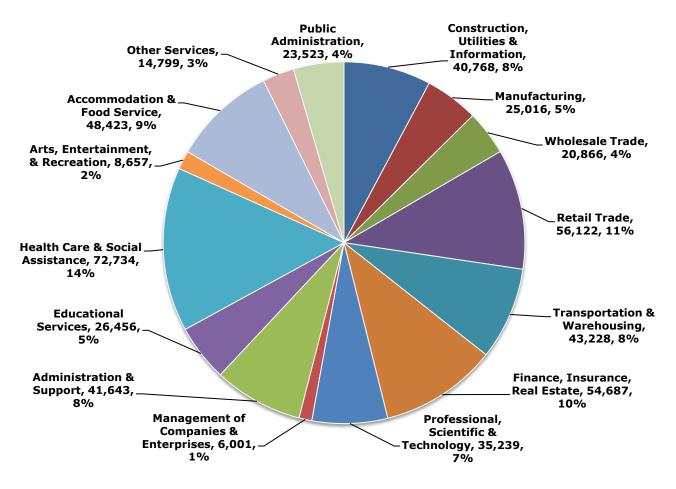

#### **Total Number of Employees by Major Industry Sector**

Sources: Florida Department of Economic Opportunity, Labor Market Statistics Center, Local Area Unemployment Statistics Program & Quarterly Census of Employment and Wages Program; U.S. Census Bureau, American Community Survey