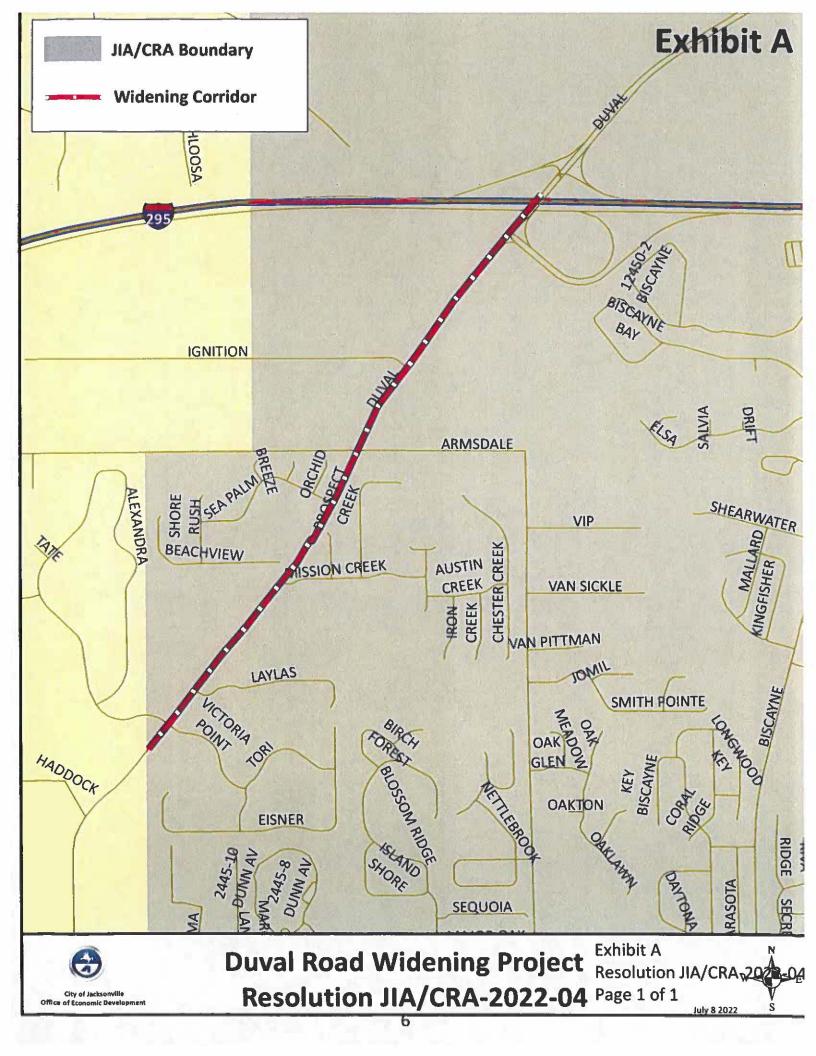

WHEREAS, on June 9, 2022, the JIA/CRA Advisory Board recommended with a vote of 4-0 that the JIA/CRA Agency Board allocate \$2,343,743.03 in JIA/CRA funding to a new capital project to be known as the "Duval Road Widening Project" extending from the intersection of I-295 south to the JIA/CRA boundary line as illustrated hereto on Exhibit A; and

The project meets the goals and objectives of the JIA CRA Redevelopment Plan as stated in many sections of the plan but specifically on page 28: "In accordance with Chapter 163.362(9), approximate projected costs for these improvements, including potential funding sources, are given in Appendix B. Specifically, the following street improvements are required to fully and adequately implement the plan:

• 6. Duval Road from south of I-295 to the JIA property line – This project will involve the widening of existing two-lane roadway to a four-lane divided facility."

Section 2. Allocation. Pursuant to Sec. 106.341, Ordinance Code, the JIA/CRA allocates \$2,343,743.03 from the remaining \$2,343,743.03 of "Unallocated Plan Authorized Expenditures" within the Plan Authorized Expenditures Category of the FY 2021/2022 Amended and Restated Budget for the Duval Road Widening Project, as illustrated on Exhibit B.