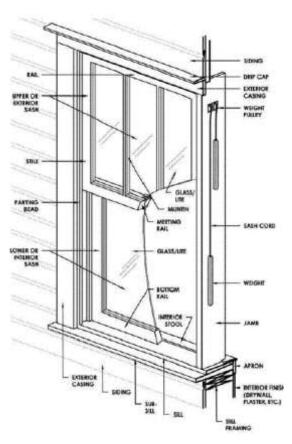

Window design above is 3 over 1

| Window #: 1                    |        |                    | Material: 📕 Wood  | 🗆 Vinyl        | 🗆 Metal | □ Other   |
|--------------------------------|--------|--------------------|-------------------|----------------|---------|-----------|
| Design: 3 over 1 Size: 30 x 62 |        | Status: 📕 Histori  | c/Original [      | □ Non-historic | □ Other |           |
| Window:                        | □ Kee  | p <b>E</b> Replace | Window Condition: | □ Good         | 🗆 Fair  | Bad       |
| willdow.                       |        |                    | Damage? 🛛 None    | □ Termites     | Rot     | □ Missing |
| Trim:                          | 📕 Кеер | eep 🛛 Replace      | Trim Condition:   | Good           | 🗆 Fair  | 🗆 Bad     |
| 11111.                         |        |                    | Damage? 📕 None    | □ Termites     | 🗆 Rot   | □ Missing |