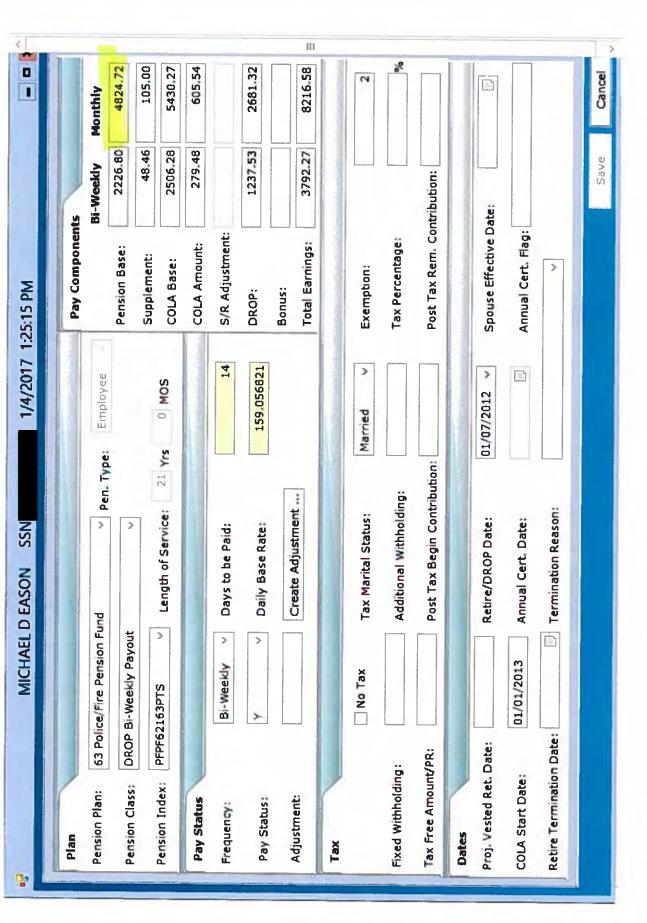

termination of employment date effective December 30, 2016, with a monthly retirement base of \$3,219.97. Police Officer

- 7. <u>BURCKHARD, Ronald L.,</u> DROP commencement date of January 20, 2012, termination of employment date effective December 30, 2016, with a monthly retirement base of \$3,397.15. Fire Fighter Engineer
- 8. <u>COLLIER, Chad J.</u>, DROP commencement date of July 20, 2012, termination of employment date effective December 16, 2016, with a monthly retirement base of \$3,873.31. Police Sergeant
- 9. <u>DANIELS, Gary E.,</u> DROP commencement date of January 20, 2012, termination of employment date effective December 30, 2016, with a monthly retirement base of \$4,512.45. Fire Lieutenant
- DUKES, Deron T., DROP commencement date of January 18, 2013, termination of employment date effective December 30, 2016, with a monthly retirement base of \$4,469.26. Police Sergeant
- 11. **EASON, Michael D.,** DROP commencement date of January 20, 2012, termination of employment date effective December 30, 2016, with a monthly retirement base of \$4,824.72. Police Lieutenant
- 12. **FAUST, Lyndon A.,** DROP commencement date of January 20, 2012, termination of employment date effective December 30, 2016, with a monthly retirement base of \$3,270.10. Police Officer
- 13. <u>FOX, Russell S.,</u> DROP commencement date of January 20, 2012, termination of employment date effective December 30, 2016, with a monthly retirement base of \$3,134.86. Fire Fighter Engineer
- 14. <u>FOXWORTH, Gregory J.</u> DROP commencement date of January 20, 2012, termination of employment date effective December 30, 2016, with a monthly retirement base of \$3,782.25. Police Sergeant
- 15. **GOODIN JR., John W.,** DROP commencement date of January 20, 2012, termination of employment date effective December 30, 2016, with a monthly retirement base of \$3,398.41. Police Officer
- HOPSON, Tommy E., DROP commencement date of July 18, 2014, termination of employment date effective December 16, 2016, with a monthly retirement base of \$3,227.64. Police Officer
- 17. <u>HUFFMAN, Matthew R.,</u> DROP commencement date of January 20, 2012, termination of employment date effective December 30, 2016, with a monthly retirement base of \$3,289.51. Police Officer

him lump sum; the remaining value of his DROP account \$193,638.73 will be paid to him over the next 20 years.

- 11. **EASON**, **Michael D.**, the entire value of his DROP account \$376,571.57 will be paid to him over the next 48.8 years.
- 12. **FAUST SR., Lyndon A.,** a portion of his DROP account \$20,000.00 will be paid to him lump sum; the remaining value of his DROP account \$235,233.66 will be paid to him over the next 30 years.
- 13. **FOX, Russell S.,** the entire value of his DROP account \$244,677.82 will be paid to him over the next 49.5 years.
- 14. **FOXWORTH, Gregory J.,** the entire value of his DROP account \$295,205.43 will be paid to him over the next 40 years.
- 15. **GOODIN JR., John W.,** a portion of his DROP account \$25,000.00 will be paid to him lump sum; the remaining value of his DROP account \$240,248.42 will be paid to him over the next 25 years.
- 16. <u>HOPSON, Tommy E.,</u> the entire value of his DROP account \$108,870.66 will be paid to him over the next 30 years.
- 17. <u>HUFFMAN, Matthew R.,</u> the entire value of his DROP account \$256,746.44 will be paid to him over the next 50.5 years.
- 18. <u>HYER, Robert M.</u>, the entire value of his DROP account \$255,699.15 will be paid to him over the next 15 years.
- 19. **JACKSON, Purman J.,** the entire value of his DROP account \$308,170.94 will be paid to him over the next 20 years.
- 20. **KITCHEN, Larry D.,** the entire value of his DROP account \$434,606.43 will be paid to him over the next 30 years.
- 21. **MANN, Daron V.,** the entire value of his DROP account \$309,281.95 will be paid to him over the next 25 years.
- 22. McCALL, David K., the entire value of his DROP account \$295,707.09 will be paid to him over the next 30 years.
- 23. McNEELY, Phyllis M., the entire value of her DROP account \$337,853.30 will be paid to her over the next 35 years.
- 24. MILLS, Mark A., a portion of his DROP account \$30,000 will be paid to him lump sum; the remaining value of his DROP account \$260,585.46 will be paid