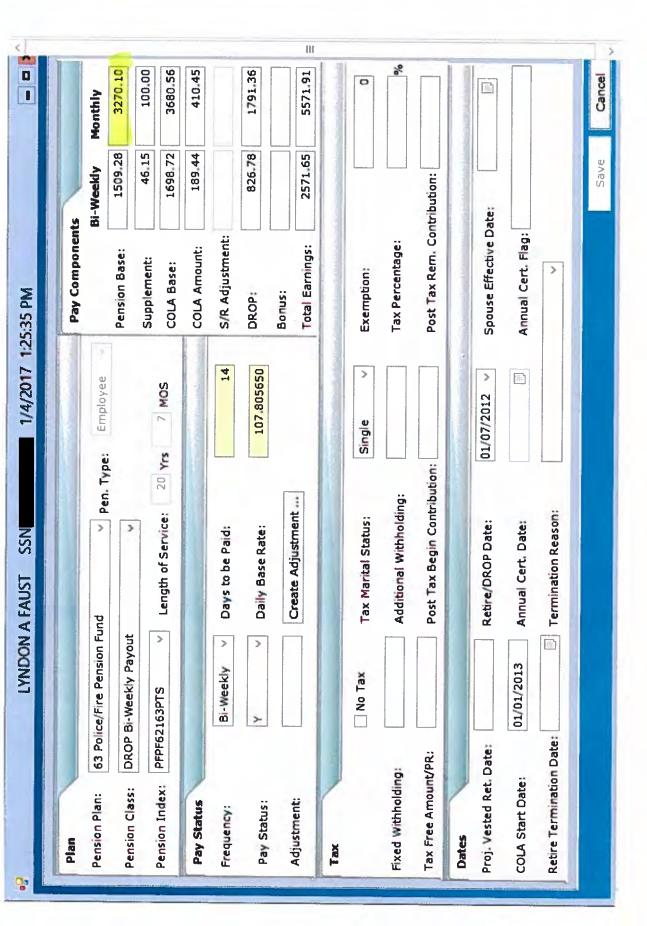

termination of employment date effective December 30, 2016, with a monthly retirement base of \$3,219.97. Police Officer

- 7. <u>BURCKHARD, Ronald L.,</u> DROP commencement date of January 20, 2012, termination of employment date effective December 30, 2016, with a monthly retirement base of \$3,397.15. Fire Fighter Engineer
- 8. <u>COLLIER, Chad J.</u>, DROP commencement date of July 20, 2012, termination of employment date effective December 16, 2016, with a monthly retirement base of \$3,873.31. Police Sergeant
- 9. <u>DANIELS, Gary E.,</u> DROP commencement date of January 20, 2012, termination of employment date effective December 30, 2016, with a monthly retirement base of \$4,512.45. Fire Lieutenant
- DUKES, Deron T., DROP commencement date of January 18, 2013, termination of employment date effective December 30, 2016, with a monthly retirement base of \$4,469.26. Police Sergeant
- 11. **EASON, Michael D.,** DROP commencement date of January 20, 2012, termination of employment date effective December 30, 2016, with a monthly retirement base of \$4,824.72. Police Lieutenant
- 12. **FAUST, Lyndon A.,** DROP commencement date of January 20, 2012, termination of employment date effective December 30, 2016, with a monthly retirement base of \$3,270.10. Police Officer
- 13. <u>FOX, Russell S.,</u> DROP commencement date of January 20, 2012, termination of employment date effective December 30, 2016, with a monthly retirement base of \$3,134.86. Fire Fighter Engineer
- 14. <u>FOXWORTH, Gregory J.</u> DROP commencement date of January 20, 2012, termination of employment date effective December 30, 2016, with a monthly retirement base of \$3,782.25. Police Sergeant
- 15. **GOODIN JR., John W.,** DROP commencement date of January 20, 2012, termination of employment date effective December 30, 2016, with a monthly retirement base of \$3,398.41. Police Officer
- HOPSON, Tommy E., DROP commencement date of July 18, 2014, termination of employment date effective December 16, 2016, with a monthly retirement base of \$3,227.64. Police Officer
- 17. <u>HUFFMAN, Matthew R.,</u> DROP commencement date of January 20, 2012, termination of employment date effective December 30, 2016, with a monthly retirement base of \$3,289.51. Police Officer

him lump sum; the remaining value of his DROP account \$193,638.73 will be paid to him over the next 20 years.

- 11. **EASON**, **Michael D.**, the entire value of his DROP account \$376,571.57 will be paid to him over the next 48.8 years.
- 12. **FAUST SR., Lyndon A.,** a portion of his DROP account \$20,000.00 will be paid to him lump sum; the remaining value of his DROP account \$235,233.66 will be paid to him over the next 30 years.
- 13. **FOX, Russell S.,** the entire value of his DROP account \$244,677.82 will be paid to him over the next 49.5 years.
- 14. **FOXWORTH, Gregory J.,** the entire value of his DROP account \$295,205.43 will be paid to him over the next 40 years.
- 15. **GOODIN JR., John W.,** a portion of his DROP account \$25,000.00 will be paid to him lump sum; the remaining value of his DROP account \$240,248.42 will be paid to him over the next 25 years.
- 16. <u>HOPSON, Tommy E.,</u> the entire value of his DROP account \$108,870.66 will be paid to him over the next 30 years.
- 17. <u>HUFFMAN, Matthew R.,</u> the entire value of his DROP account \$256,746.44 will be paid to him over the next 50.5 years.
- 18. <u>HYER, Robert M.</u>, the entire value of his DROP account \$255,699.15 will be paid to him over the next 15 years.
- 19. **JACKSON, Purman J.,** the entire value of his DROP account \$308,170.94 will be paid to him over the next 20 years.
- 20. **KITCHEN, Larry D.,** the entire value of his DROP account \$434,606.43 will be paid to him over the next 30 years.
- 21. **MANN, Daron V.,** the entire value of his DROP account \$309,281.95 will be paid to him over the next 25 years.
- 22. McCALL, David K., the entire value of his DROP account \$295,707.09 will be paid to him over the next 30 years.
- 23. McNEELY, Phyllis M., the entire value of her DROP account \$337,853.30 will be paid to her over the next 35 years.
- 24. MILLS, Mark A., a portion of his DROP account \$30,000 will be paid to him lump sum; the remaining value of his DROP account \$260,585.46 will be paid