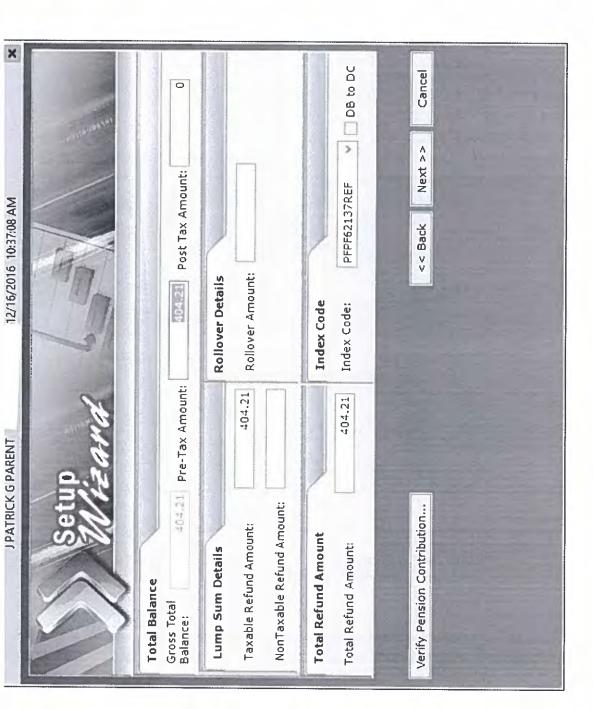

### 5. **REFUND OF PENSION CONTRIBUTIONS**

- LOCKE, Chad A., refund of pension contributions in the amount of \$6,414.41.
   Police Officer
- 2. <u>MINEO, Anthony</u>, refund of pension contributions in the amount of \$961.73. Police Officer
- 3. **MORGAN**, **Hashan L.**, refund of pension contributions in the amount of \$10,111.83. Police Officer
- 4. **PARENT, J. Patrick G.,** refund of pension contributions in the amount of \$404.21. Fire Fighter
- 5. **PLATAS, Jason L.,** refund of pension contributions in the amount of