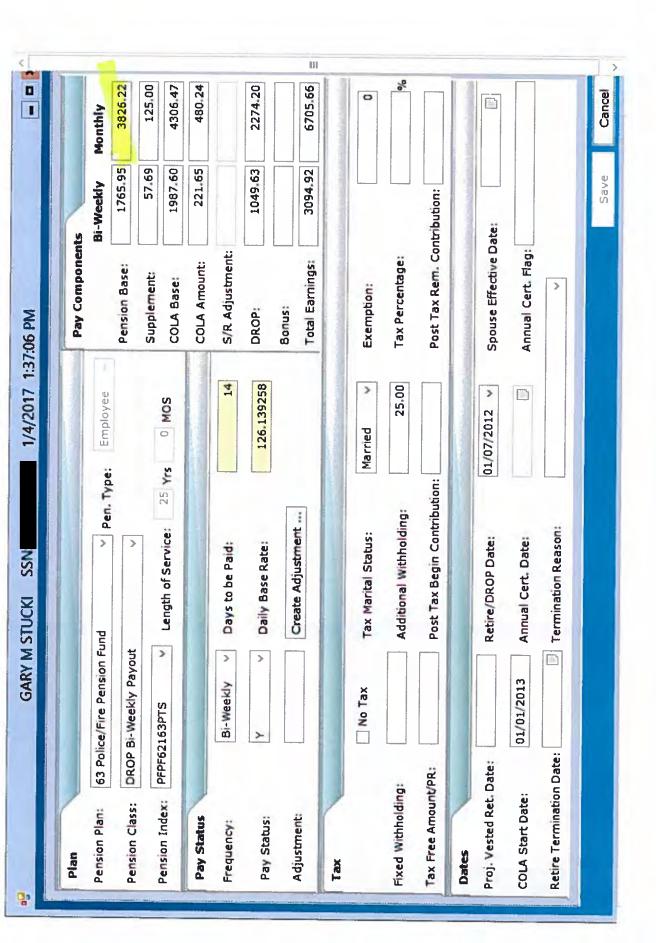

- 18. <u>HYER, Robert M.</u>, DROP commencement date of January 20, 2012, termination of employment date effective December 30, 2016, with a monthly retirement base of \$3,276.09. Police Officer
- 19. <u>JACKSON, Purman J.</u>, DROP commencement date of January 20, 2012, termination of employment date effective December 30, 2016, with a monthly retirement base of \$3,948.35. Police Officer
- 20. <u>KITCHEN, Larry D.</u>, DROP commencement date of January 20, 2012, termination of employment date effective December 30, 2016, with a monthly retirement base of \$5,568.28. Police Lieutenant
- 21. MANN, Daron V., DROP commencement date of January 20, 2012, termination of employment date effective December 30, 2016, with a monthly retirement base of \$3,962.60. Police Sergeant
- 22. McCALL, David K., DROP commencement date of January 20, 2012, termination of employment date effective December 30, 2016, with a monthly retirement base of \$3,788.67. Fire Lieutenant
- 23. McNEELY, Phyllis M., DROP commencement date of January 20, 2012, termination of employment date effective December 30, 2016, with a monthly retirement base of \$4,328.65. Police Sergeant
- 24. MILLS, Mark A., DROP commencement date of January 20, 2012, termination of employment date effective December 30, 2016, with a monthly retirement base of \$3,723.05. Police Officer
- 25. <u>POWE, Deborah R.,</u> DROP commencement date of January 20, 2012, termination of employment date effective December 16, 2016, with a monthly retirement base of \$3,243.85. Police Officer
- 26. <u>SANDERS, Michael G.</u>, DROP commencement date of January 20, 2012, termination of employment date effective December 30, 2016, with a monthly retirement base of \$3,609.98. Police Officer
- 27. **SMITH, Rufus R.,** DROP commencement date of January 20, 2012, termination of employment date effective December 30, 2016, with a monthly retirement base of \$3,961.56. Fire Fighter Engineer
- 28. <u>STUCKI, Gary M.,</u> DROP commencement date of January 20, 2012, termination of employment date effective December 30, 2016, with a monthly retirement base of \$3,826.22. Police Officer
- 29. **WALDEN, Raymond L.,** DROP commencement date of January 20, 2012, termination of employment date effective December 30, 2016, with a monthly