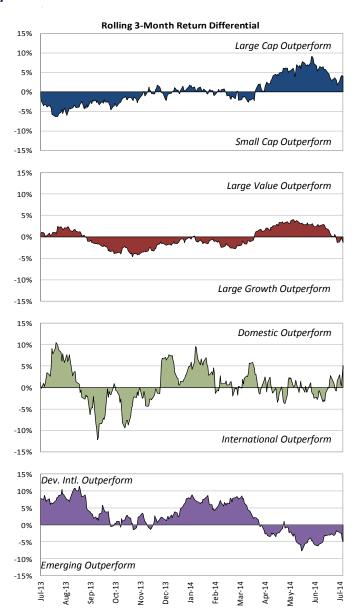

#### Relative Performance to the MSCI AC World IMI Index - YTD

|         | Value          |       | All Cap        |       |          | Growth              |       |
|---------|----------------|-------|----------------|-------|----------|---------------------|-------|
|         | Domestic Int'l |       | Domestic Int'l |       | Emerging | Emerging Domestic I |       |
| Large   | 2.6%           | -0.7% | 1.7%           | -1.7% | 1.4%     | 0.9%                | -2.7% |
| All Cap | 2.0%           | -0.6% | 1.1%           | -1.6% | 1.7%     | 0.3%                | -2.5% |
| Small   | -4.1%          | -0.1% | -5.4%          | -0.7% | 3.7%     | -6.7%               | -1.3% |

MSCI AC World IMI Index YTD Return = 5.8%

#### Domestic Relative Performance to the Russell 3000 - YTD

|         | Value | Core  | Growth |
|---------|-------|-------|--------|
| Top 200 | 0.6%  | 0.4%  | 0.3%   |
| Midcap  | 3.5%  | 0.9%  | -1.4%  |
| Small   | -5.2% | -6.5% | -7.8%  |
| Micro   | -7.5% | -8.5% | -9.8%  |

Russell 3000 YTD Return = 6.9%