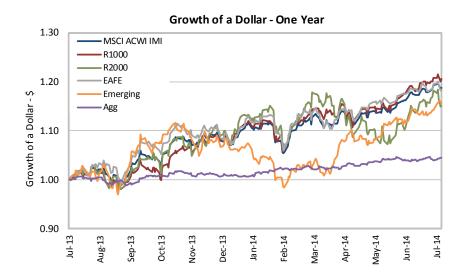

### **Total Return Performance**

| Dow Jones Industrial   -0.4%   0.8%   0.8%   3.5%   12.1                                                                                                                                                                                                                                                                                                                                                                                                                                                                                                                                                                                                                                                                                                                                                                                                                                                                                                                                                                                                                                                                                                                                                                                                                                                                                                                                                                                                                                                                                                                                                                                                                                                                                                                                                                                                                                                                                                                                                                                                                                                                       |              |                             | 1-Week | MTD   | QTD   | YTD   | 1-Year |
|--------------------------------------------------------------------------------------------------------------------------------------------------------------------------------------------------------------------------------------------------------------------------------------------------------------------------------------------------------------------------------------------------------------------------------------------------------------------------------------------------------------------------------------------------------------------------------------------------------------------------------------------------------------------------------------------------------------------------------------------------------------------------------------------------------------------------------------------------------------------------------------------------------------------------------------------------------------------------------------------------------------------------------------------------------------------------------------------------------------------------------------------------------------------------------------------------------------------------------------------------------------------------------------------------------------------------------------------------------------------------------------------------------------------------------------------------------------------------------------------------------------------------------------------------------------------------------------------------------------------------------------------------------------------------------------------------------------------------------------------------------------------------------------------------------------------------------------------------------------------------------------------------------------------------------------------------------------------------------------------------------------------------------------------------------------------------------------------------------------------------------|--------------|-----------------------------|--------|-------|-------|-------|--------|
| S&P 500 Nasdaq Composite -0.8% -0.2% -0.2% -0.0% -0.0% -0.0% -0.0% -0.0% -0.0% -0.0% -0.0% -0.0% -0.0% -0.0% -0.0% -0.0% -0.0% -0.0% -0.0% -0.0% -0.0% -0.0% -0.0% -0.0% -0.0% -0.0% -0.0% -0.0% -0.0% -0.0% -0.0% -0.0% -0.0% -0.0% -0.0% -0.0% -0.0% -0.0% -0.0% -0.0% -0.0% -0.0% -0.0% -0.0% -0.0% -0.0% -0.0% -0.0% -0.0% -0.0% -0.0% -0.0% -0.0% -0.0% -0.0% -0.0% -0.0% -0.0% -0.0% -0.0% -0.0% -0.0% -0.0% -0.0% -0.0% -0.0% -0.0% -0.0% -0.0% -0.0% -0.0% -0.0% -0.0% -0.0% -0.0% -0.0% -0.0% -0.0% -0.0% -0.0% -0.0% -0.0% -0.0% -0.0% -0.0% -0.0% -0.0% -0.0% -0.0% -0.0% -0.0% -0.0% -0.0% -0.0% -0.0% -0.0% -0.0% -0.0% -0.0% -0.0% -0.0% -0.0% -0.0% -0.0% -0.0% -0.0% -0.0% -0.0% -0.0% -0.0% -0.0% -0.0% -0.0% -0.0% -0.0% -0.0% -0.0% -0.0% -0.0% -0.0% -0.0% -0.0% -0.0% -0.0% -0.0% -0.0% -0.0% -0.0% -0.0% -0.0% -0.0% -0.0% -0.0% -0.0% -0.0% -0.0% -0.0% -0.0% -0.0% -0.0% -0.0% -0.0% -0.0% -0.0% -0.0% -0.0% -0.0% -0.0% -0.0% -0.0% -0.0% -0.0% -0.0% -0.0% -0.0% -0.0% -0.0% -0.0% -0.0% -0.0% -0.0% -0.0% -0.0% -0.0% -0.0% -0.0% -0.0% -0.0% -0.0% -0.0% -0.0% -0.0% -0.0% -0.0% -0.0% -0.0% -0.0% -0.0% -0.0% -0.0% -0.0% -0.0% -0.0% -0.0% -0.0% -0.0% -0.0% -0.0% -0.0% -0.0% -0.0% -0.0% -0.0% -0.0% -0.0% -0.0% -0.0% -0.0% -0.0% -0.0% -0.0% -0.0% -0.0% -0.0% -0.0% -0.0% -0.0% -0.0% -0.0% -0.0% -0.0% -0.0% -0.0% -0.0% -0.0% -0.0% -0.0% -0.0% -0.0% -0.0% -0.0% -0.0% -0.0% -0.0% -0.0% -0.0% -0.0% -0.0% -0.0% -0.0% -0.0% -0.0% -0.0% -0.0% -0.0% -0.0% -0.0% -0.0% -0.0% -0.0% -0.0% -0.0% -0.0% -0.0% -0.0% -0.0% -0.0% -0.0% -0.0% -0.0% -0.0% -0.0% -0.0% -0.0% -0.0% -0.0% -0.0% -0.0% -0.0% -0.0% -0.0% -0.0% -0.0% -0.0% -0.0% -0.0% -0.0% -0.0% -0.0% -0.0% -0.0% -0.0% -0.0% -0.0% -0.0% -0.0% -0.0% -0.0% -0.0% -0.0% -0.0% -0.0% -0.0% -0.0% -0.0% -0.0% -0.0% -0.0% -0.0% -0.0% -0.0% -0.0% -0.0% -0.0% -0.0% -0.0% -0.0% -0.0% -0.0% -0.0% -0.0% -0.0% -0.0% -0.0% -0.0% -0.0% -0.0% -0.0% -0.0% -0.0% -0.0% -0.0% -0.0% -0.0% -0.0% -0.0% -0.0% -0.0% -0.0% -0.0% -0.0% -0.0% -0.0% -0.0% -0.0% -0.0% -0.0% -0.0% -0.0% -0.0% -0.0% -0.0% -0.0% -0.0% -0.0% -0.0% -0.0% |              | MSCI ACWI IMI               | -1.1%  | -0.4% | -0.4% | 5.8%  | 18.0%  |
| Nasdaq Composite   -0.8%   0.2%   0.2%   6.4%   24.9                                                                                                                                                                                                                                                                                                                                                                                                                                                                                                                                                                                                                                                                                                                                                                                                                                                                                                                                                                                                                                                                                                                                                                                                                                                                                                                                                                                                                                                                                                                                                                                                                                                                                                                                                                                                                                                                                                                                                                                                                                                                           | ity          | Dow Jones Industrial        | -0.4%  | 0.8%  | 0.8%  | 3.5%  | 12.2%  |
| Russell 3000                                                                                                                                                                                                                                                                                                                                                                                                                                                                                                                                                                                                                                                                                                                                                                                                                                                                                                                                                                                                                                                                                                                                                                                                                                                                                                                                                                                                                                                                                                                                                                                                                                                                                                                                                                                                                                                                                                                                                                                                                                                                                                                   |              | S&P 500                     | -0.5%  | 0.4%  | 0.4%  | 7.6%  | 19.9%  |
| Russell 1000                                                                                                                                                                                                                                                                                                                                                                                                                                                                                                                                                                                                                                                                                                                                                                                                                                                                                                                                                                                                                                                                                                                                                                                                                                                                                                                                                                                                                                                                                                                                                                                                                                                                                                                                                                                                                                                                                                                                                                                                                                                                                                                   |              | Nasdaq Composite            | -0.8%  | 0.2%  | 0.2%  | 6.4%  | 24.9%  |
| Russell 2000 Value Russell 2000 Growth -2.0% -2.4% -2.4% -2.4% -2.4% -3.1% -0.9% -3.18  Russell 2000 Growth -2.5% -3.1% -3.1% -0.9% -3.6  Russell 2000 Growth -2.5% -3.1% -3.1% -0.9% -1.3.6  Russell 2000 Growth -2.5% -3.1% -3.1% -0.9% -1.3.6  Russell 2000 Growth -2.5% -3.1% -3.1% -0.9% -1.3.6  Russell 2000 Growth -2.5% -3.1% -3.1% -0.9% -1.6.8 -1.6.8 -1.3% -1.3% -1.3% -1.3% -1.3% -1.3% -1.3% -1.3% -1.3% -1.3% -1.3% -1.3% -1.3% -1.3% -1.3% -1.0% -1.0% -1.0% -1.0% -1.0% -1.0% -1.6% -1.6% -1.6% -1.6% -1.6% -1.6% -1.6% -1.6% -1.6% -1.6% -1.6% -1.6% -1.6% -1.6% -1.6% -1.6% -1.6% -1.6% -1.6% -1.6% -1.6% -1.6% -1.6% -1.6% -1.6% -1.6% -1.6% -1.6% -1.6% -1.6% -1.6% -1.6% -1.6% -1.6% -1.6% -1.6% -1.6% -1.6% -1.6% -1.6% -1.6% -1.6% -1.6% -1.6% -1.6% -1.6% -1.6% -1.6% -1.6% -1.6% -1.6% -1.6% -1.6% -1.6% -1.6% -1.6% -1.6% -1.6% -1.6% -1.6% -1.6% -1.6% -1.6% -1.6% -1.6% -1.6% -1.6% -1.6% -1.6% -1.6% -1.6% -1.6% -1.6% -1.6% -1.6% -1.6% -1.6% -1.6% -1.6% -1.6% -1.6% -1.6% -1.6% -1.6% -1.6% -1.6% -1.6% -1.6% -1.6% -1.6% -1.6% -1.6% -1.6% -1.6% -1.6% -1.6% -1.6% -1.6% -1.6% -1.6% -1.6% -1.6% -1.6% -1.6% -1.6% -1.6% -1.6% -1.6% -1.6% -1.6% -1.6% -1.6% -1.6% -1.6% -1.6% -1.6% -1.6% -1.6% -1.6% -1.6% -1.6% -1.6% -1.6% -1.6% -1.6% -1.6% -1.6% -1.6% -1.6% -1.6% -1.6% -1.6% -1.6% -1.6% -1.6% -1.6% -1.6% -1.6% -1.6% -1.6% -1.6% -1.6% -1.6% -1.6% -1.6% -1.6% -1.6% -1.6% -1.6% -1.6% -1.6% -1.6% -1.6% -1.6% -1.6% -1.6% -1.6% -1.6% -1.6% -1.6% -1.6% -1.6% -1.6% -1.6% -1.6% -1.6% -1.6% -1.6% -1.6% -1.6% -1.6% -1.6% -1.6% -1.6% -1.6% -1.6% -1.6% -1.6% -1.6% -1.6% -1.6% -1.6% -1.6% -1.6% -1.6% -1.6% -1.6% -1.6% -1.6% -1.6% -1.6% -1.6% -1.6% -1.6% -1.6% -1.6% -1.6% -1.6% -1.6% -1.6% -1.6% -1.6% -1.6% -1.6% -1.6% -1.6% -1.6% -1.6% -1.6% -1.6% -1.6% -1.6% -1.6% -1.6% -1.6% -1.6% -1.6% -1.6% -1.6% -1.6% -1.6% -1.6% -1.6% -1.6% -1.6% -1.6% -1.6% -1.6% -1.6% -1.6% -1.6% -1.6% -1.6% -1.6% -1.6% -1.6% -1.6% -1.6% -1.6% -1.6% -1.6% -1.6% -1.6% -1.6% -1.6% -1.6% -1.6% -1.6% -1.6% -1.6% -1.6% -1.6% -1.6% -1.6% -1.6% -1.6% -1.6% -1.6% -1.6% -1.6% -1.6% -1 |              | Russell 3000                | -0.7%  | -0.0% | -0.0% | 6.9%  | 19.7%  |
| Russell 2000 Value Russell 2000 Growth -2.0% -2.4% -2.4% -2.4% -2.4% -3.1% -0.9% -3.18  Russell 2000 Growth -2.5% -3.1% -3.1% -0.9% -3.6  Russell 2000 Growth -2.5% -3.1% -3.1% -0.9% -1.3.6  Russell 2000 Growth -2.5% -3.1% -3.1% -0.9% -1.3.6  Russell 2000 Growth -2.5% -3.1% -3.1% -0.9% -1.3.6  Russell 2000 Growth -2.5% -3.1% -3.1% -0.9% -1.6.8 -1.6.8 -1.3% -1.3% -1.3% -1.3% -1.3% -1.3% -1.3% -1.3% -1.3% -1.3% -1.3% -1.3% -1.3% -1.3% -1.3% -1.0% -1.0% -1.0% -1.0% -1.0% -1.0% -1.6% -1.6% -1.6% -1.6% -1.6% -1.6% -1.6% -1.6% -1.6% -1.6% -1.6% -1.6% -1.6% -1.6% -1.6% -1.6% -1.6% -1.6% -1.6% -1.6% -1.6% -1.6% -1.6% -1.6% -1.6% -1.6% -1.6% -1.6% -1.6% -1.6% -1.6% -1.6% -1.6% -1.6% -1.6% -1.6% -1.6% -1.6% -1.6% -1.6% -1.6% -1.6% -1.6% -1.6% -1.6% -1.6% -1.6% -1.6% -1.6% -1.6% -1.6% -1.6% -1.6% -1.6% -1.6% -1.6% -1.6% -1.6% -1.6% -1.6% -1.6% -1.6% -1.6% -1.6% -1.6% -1.6% -1.6% -1.6% -1.6% -1.6% -1.6% -1.6% -1.6% -1.6% -1.6% -1.6% -1.6% -1.6% -1.6% -1.6% -1.6% -1.6% -1.6% -1.6% -1.6% -1.6% -1.6% -1.6% -1.6% -1.6% -1.6% -1.6% -1.6% -1.6% -1.6% -1.6% -1.6% -1.6% -1.6% -1.6% -1.6% -1.6% -1.6% -1.6% -1.6% -1.6% -1.6% -1.6% -1.6% -1.6% -1.6% -1.6% -1.6% -1.6% -1.6% -1.6% -1.6% -1.6% -1.6% -1.6% -1.6% -1.6% -1.6% -1.6% -1.6% -1.6% -1.6% -1.6% -1.6% -1.6% -1.6% -1.6% -1.6% -1.6% -1.6% -1.6% -1.6% -1.6% -1.6% -1.6% -1.6% -1.6% -1.6% -1.6% -1.6% -1.6% -1.6% -1.6% -1.6% -1.6% -1.6% -1.6% -1.6% -1.6% -1.6% -1.6% -1.6% -1.6% -1.6% -1.6% -1.6% -1.6% -1.6% -1.6% -1.6% -1.6% -1.6% -1.6% -1.6% -1.6% -1.6% -1.6% -1.6% -1.6% -1.6% -1.6% -1.6% -1.6% -1.6% -1.6% -1.6% -1.6% -1.6% -1.6% -1.6% -1.6% -1.6% -1.6% -1.6% -1.6% -1.6% -1.6% -1.6% -1.6% -1.6% -1.6% -1.6% -1.6% -1.6% -1.6% -1.6% -1.6% -1.6% -1.6% -1.6% -1.6% -1.6% -1.6% -1.6% -1.6% -1.6% -1.6% -1.6% -1.6% -1.6% -1.6% -1.6% -1.6% -1.6% -1.6% -1.6% -1.6% -1.6% -1.6% -1.6% -1.6% -1.6% -1.6% -1.6% -1.6% -1.6% -1.6% -1.6% -1.6% -1.6% -1.6% -1.6% -1.6% -1.6% -1.6% -1.6% -1.6% -1.6% -1.6% -1.6% -1.6% -1.6% -1.6% -1.6% -1.6% -1.6% -1.6% -1.6% -1.6% -1.6% -1.6% -1.6% -1.6% -1.6% -1.6% -1.6% -1 | h            | Russell 1000                | -0.5%  | 0.2%  | 0.2%  | 7.5%  | 20.3%  |
| Russell 2000 Value Russell 2000 Growth -2.0% -2.4% -2.4% -2.4% -2.4% -3.1% -0.9% -3.18  Russell 2000 Growth -2.5% -3.1% -3.1% -0.9% -3.6  Russell 2000 Growth -2.5% -3.1% -3.1% -0.9% -1.3.6  Russell 2000 Growth -2.5% -3.1% -3.1% -0.9% -1.3.6  Russell 2000 Growth -2.5% -3.1% -3.1% -0.9% -1.3.6  Russell 2000 Growth -2.5% -3.1% -3.1% -0.9% -1.6.8 -1.6.8 -1.3% -1.3% -1.3% -1.3% -1.3% -1.3% -1.3% -1.3% -1.3% -1.3% -1.3% -1.3% -1.3% -1.3% -1.3% -1.0% -1.0% -1.0% -1.0% -1.0% -1.0% -1.6% -1.6% -1.6% -1.6% -1.6% -1.6% -1.6% -1.6% -1.6% -1.6% -1.6% -1.6% -1.6% -1.6% -1.6% -1.6% -1.6% -1.6% -1.6% -1.6% -1.6% -1.6% -1.6% -1.6% -1.6% -1.6% -1.6% -1.6% -1.6% -1.6% -1.6% -1.6% -1.6% -1.6% -1.6% -1.6% -1.6% -1.6% -1.6% -1.6% -1.6% -1.6% -1.6% -1.6% -1.6% -1.6% -1.6% -1.6% -1.6% -1.6% -1.6% -1.6% -1.6% -1.6% -1.6% -1.6% -1.6% -1.6% -1.6% -1.6% -1.6% -1.6% -1.6% -1.6% -1.6% -1.6% -1.6% -1.6% -1.6% -1.6% -1.6% -1.6% -1.6% -1.6% -1.6% -1.6% -1.6% -1.6% -1.6% -1.6% -1.6% -1.6% -1.6% -1.6% -1.6% -1.6% -1.6% -1.6% -1.6% -1.6% -1.6% -1.6% -1.6% -1.6% -1.6% -1.6% -1.6% -1.6% -1.6% -1.6% -1.6% -1.6% -1.6% -1.6% -1.6% -1.6% -1.6% -1.6% -1.6% -1.6% -1.6% -1.6% -1.6% -1.6% -1.6% -1.6% -1.6% -1.6% -1.6% -1.6% -1.6% -1.6% -1.6% -1.6% -1.6% -1.6% -1.6% -1.6% -1.6% -1.6% -1.6% -1.6% -1.6% -1.6% -1.6% -1.6% -1.6% -1.6% -1.6% -1.6% -1.6% -1.6% -1.6% -1.6% -1.6% -1.6% -1.6% -1.6% -1.6% -1.6% -1.6% -1.6% -1.6% -1.6% -1.6% -1.6% -1.6% -1.6% -1.6% -1.6% -1.6% -1.6% -1.6% -1.6% -1.6% -1.6% -1.6% -1.6% -1.6% -1.6% -1.6% -1.6% -1.6% -1.6% -1.6% -1.6% -1.6% -1.6% -1.6% -1.6% -1.6% -1.6% -1.6% -1.6% -1.6% -1.6% -1.6% -1.6% -1.6% -1.6% -1.6% -1.6% -1.6% -1.6% -1.6% -1.6% -1.6% -1.6% -1.6% -1.6% -1.6% -1.6% -1.6% -1.6% -1.6% -1.6% -1.6% -1.6% -1.6% -1.6% -1.6% -1.6% -1.6% -1.6% -1.6% -1.6% -1.6% -1.6% -1.6% -1.6% -1.6% -1.6% -1.6% -1.6% -1.6% -1.6% -1.6% -1.6% -1.6% -1.6% -1.6% -1.6% -1.6% -1.6% -1.6% -1.6% -1.6% -1.6% -1.6% -1.6% -1.6% -1.6% -1.6% -1.6% -1.6% -1.6% -1.6% -1.6% -1.6% -1.6% -1.6% -1.6% -1.6% -1.6% -1.6% -1.6% -1.6% -1.6% -1.6% -1.6% -1.6% -1 | 211          | Russell 1000 Value          | -0.5%  | 0.1%  | 0.1%  | 8.3%  | 19.0%  |
| Russell 2000 Value Russell 2000 Growth -2.0% -2.4% -2.4% -2.4% -2.4% -3.1% -0.9% -3.18  Russell 2000 Growth -2.5% -3.1% -3.1% -0.9% -3.6  Russell 2000 Growth -2.5% -3.1% -3.1% -0.9% -1.3.6  Russell 2000 Growth -2.5% -3.1% -3.1% -0.9% -1.3.6  Russell 2000 Growth -2.5% -3.1% -3.1% -0.9% -1.3.6  Russell 2000 Growth -2.5% -3.1% -3.1% -0.9% -1.6.8 -1.6.8 -1.3% -1.3% -1.3% -1.3% -1.3% -1.3% -1.3% -1.3% -1.3% -1.3% -1.3% -1.3% -1.3% -1.3% -1.3% -1.0% -1.0% -1.0% -1.0% -1.0% -1.0% -1.6% -1.6% -1.6% -1.6% -1.6% -1.6% -1.6% -1.6% -1.6% -1.6% -1.6% -1.6% -1.6% -1.6% -1.6% -1.6% -1.6% -1.6% -1.6% -1.6% -1.6% -1.6% -1.6% -1.6% -1.6% -1.6% -1.6% -1.6% -1.6% -1.6% -1.6% -1.6% -1.6% -1.6% -1.6% -1.6% -1.6% -1.6% -1.6% -1.6% -1.6% -1.6% -1.6% -1.6% -1.6% -1.6% -1.6% -1.6% -1.6% -1.6% -1.6% -1.6% -1.6% -1.6% -1.6% -1.6% -1.6% -1.6% -1.6% -1.6% -1.6% -1.6% -1.6% -1.6% -1.6% -1.6% -1.6% -1.6% -1.6% -1.6% -1.6% -1.6% -1.6% -1.6% -1.6% -1.6% -1.6% -1.6% -1.6% -1.6% -1.6% -1.6% -1.6% -1.6% -1.6% -1.6% -1.6% -1.6% -1.6% -1.6% -1.6% -1.6% -1.6% -1.6% -1.6% -1.6% -1.6% -1.6% -1.6% -1.6% -1.6% -1.6% -1.6% -1.6% -1.6% -1.6% -1.6% -1.6% -1.6% -1.6% -1.6% -1.6% -1.6% -1.6% -1.6% -1.6% -1.6% -1.6% -1.6% -1.6% -1.6% -1.6% -1.6% -1.6% -1.6% -1.6% -1.6% -1.6% -1.6% -1.6% -1.6% -1.6% -1.6% -1.6% -1.6% -1.6% -1.6% -1.6% -1.6% -1.6% -1.6% -1.6% -1.6% -1.6% -1.6% -1.6% -1.6% -1.6% -1.6% -1.6% -1.6% -1.6% -1.6% -1.6% -1.6% -1.6% -1.6% -1.6% -1.6% -1.6% -1.6% -1.6% -1.6% -1.6% -1.6% -1.6% -1.6% -1.6% -1.6% -1.6% -1.6% -1.6% -1.6% -1.6% -1.6% -1.6% -1.6% -1.6% -1.6% -1.6% -1.6% -1.6% -1.6% -1.6% -1.6% -1.6% -1.6% -1.6% -1.6% -1.6% -1.6% -1.6% -1.6% -1.6% -1.6% -1.6% -1.6% -1.6% -1.6% -1.6% -1.6% -1.6% -1.6% -1.6% -1.6% -1.6% -1.6% -1.6% -1.6% -1.6% -1.6% -1.6% -1.6% -1.6% -1.6% -1.6% -1.6% -1.6% -1.6% -1.6% -1.6% -1.6% -1.6% -1.6% -1.6% -1.6% -1.6% -1.6% -1.6% -1.6% -1.6% -1.6% -1.6% -1.6% -1.6% -1.6% -1.6% -1.6% -1.6% -1.6% -1.6% -1.6% -1.6% -1.6% -1.6% -1.6% -1.6% -1.6% -1.6% -1.6% -1.6% -1.6% -1.6% -1.6% -1.6% -1.6% -1.6% -1.6% -1.6% -1.6% -1.6% -1 | ב<br>ב       | Russell 1000 Growth         | -0.6%  | 0.3%  | 0.3%  | 6.7%  | 21.5%  |
| Russell 2000 Growth  -2.5%  -3.1%  -3.1%  -0.9%  13.5  MSCI ACWI ex US  -1.4%  -0.8%  -0.8%  4.7%  16.5  MSCI EAFE (USD)  -1.8%  -1.3%  -1.3%  3.4%  16.6  MSCI EAFE (Local)  -1.9%  -1.0%  -1.0%  2.1%  11.8  Currency Impact  0.1%  -0.4%  -0.4%  -0.4%  1.3%  4.8  MSCI EMERGING (USD)  -0.5%  1.0%  1.0%  7.2%  15.0  MSCI Emerging (Local)  -0.5%  1.2%  5.8%  14.6  Currency Impact  -0.0%  -0.2%  -0.2%  1.4%  0.4  Barclays Treasury  0.5%  -0.0%  -0.0%  1.2%  Barclays Infl Linked  0.9%  0.3%  0.3%  6.6%  5.2  Barclays Aggregate  0.4%  -0.1%  -0.1%  3.9%  4.5  Barclays High Yield  -0.2%  -0.1%  -0.1%  -0.1%  3.9%  4.5  Barclays Global Agg exUSD  0.3%  0.3%  -0.2%  -0.2%  5.4%  8.3  Barclays Global EMD - Hard  0.4%  0.3%  0.3%  7.4%  11.3                                                                                                                                                                                                                                                                                                                                                                                                                                                                                                                                                                                                                                                                                                                                                                                                                                                                                                                                                                                                                                                                                                                                                                                                                                                                                                                                                             | 3            | Russell 2000                | -2.2%  | -2.7% | -2.7% | 0.4%  | 13.7%  |
| MSCI ACWI ex US  -1.4%  -0.8%  -0.8%  4.7%  16.5  MSCI EAFE (USD)  -1.8%  -1.3%  -1.3%  3.4%  16.6  MSCI EAFE (Local)  -1.9%  -1.0%  -1.0%  -1.0%  2.1%  11.8  Currency Impact  MSCI EAFE Small  -2.2%  -1.6%  -1.6%  3.9%  20.5  MSCI EMERGING (USD)  -0.5%  1.0%  1.0%  7.2%  15.0  MSCI Emerging (USD)  -0.5%  1.2%  1.2%  5.8%  14.6  Currency Impact  -0.0%  -0.2%  -0.2%  1.4%  0.4  Barclays Treasury  0.5%  -0.0%  -0.0%  -0.0%  2.7%  2.3  Barclays Infl Linked  0.9%  0.3%  0.3%  6.6%  5.2  Barclays Aggregate  0.4%  -0.1%  -0.1%  3.9%  4.5  Barclays High Yield  -0.2%  -0.2%  -0.2%  3.9%  5.1  Barclays Global Agg exUSD  0.3%  0.3%  -0.2%  -0.2%  5.4%  8.3  Barclays Global EMD - Hard  0.4%  0.3%  0.3%  7.4%  11.3                                                                                                                                                                                                                                                                                                                                                                                                                                                                                                                                                                                                                                                                                                                                                                                                                                                                                                                                                                                                                                                                                                                                                                                                                                                                                                                                                                                        |              | Russell 2000 Value          | -2.0%  | -2.4% | -2.4% | 1.7%  | 13.6%  |
| MSCI EAFE (USD)  MSCI EAFE (Local)  MSCI EAFE (Local)  Currency Impact  MSCI EAFE Small  -2.2%  MSCI EAFE Small  -2.2%  -1.6%  -1.6%  3.9%  20.9  MSCI EMERGING (USD)  MSCI Emerging (USD)  -0.5%  1.0%  1.0%  7.2%  15.0  MSCI Emerging (Local)  Currency Impact  -0.5%  1.2%  1.2%  5.8%  14.6  Currency Impact  -0.0%  -0.2%  -0.2%  1.4%  0.4  Barclays Treasury  Barclays Long Treasury  1.6%  0.0%  0.0%  1.2%  Barclays Aggregate  0.4%  -0.1%  -0.1%  3.9%  4.5  Barclays High Yield  -0.2%  -0.2%  -0.2%  3.9%  5.1  Barclays Global Agg exUSD  0.3%  0.3%  0.3%  7.4%  11.3  11.3  11.3  11.3  11.3  11.3  11.3  11.3  11.3  11.3  11.3  11.3  11.3  11.3  11.3  11.3  11.3  11.3  11.3  11.3  11.3  11.3  11.3  11.3  11.3  11.3  11.3  11.3  11.3  11.3  11.3  11.3  11.3  11.3  11.3  11.3  11.3  11.3  11.3  11.3  11.3  11.3  11.3  11.3  11.3  11.3  11.3  11.3  11.3  11.3  11.3  11.3  11.3  11.3  11.3  11.3  11.3  11.3  11.3                                                                                                                                                                                                                                                                                                                                                                                                                                                                                                                                                                                                                                                                                                                                                                                                                                                                                                                                                                                                                                                                                                                                                                              |              | Russell 2000 Growth         | -2.5%  | -3.1% | -3.1% | -0.9% | 13.9%  |
| MSCI EAFE (Local)  Currency Impact  O.1%  O.4%  O.4%  O.4%  MSCI EAFE Small  O.5%  MSCI Emerging (USD)  O.5%  I.0%  II.0%  I.0%  II.0%  II.0 |              | MSCI ACWI ex US             | -1.4%  | -0.8% | -0.8% | 4.7%  | 16.5%  |
| Currency Impact -0.0% -0.2% -0.2% 1.4% 0.4  Barclays Treasury 0.5% -0.0% -0.0% 2.7% 2.3  Barclays Long Treasury 1.6% 0.0% 0.0% 12.2% 8.2  Barclays Infl Linked 0.9% 0.3% 0.3% 6.6% 5.2  Barclays Aggregate 0.4% -0.1% -0.1% 3.9% 4.5  Barclays Corporates 0.5% 0.0% 0.0% 5.7% 7.3  Barclays High Yield -0.2% -0.1% -0.1% 5.3% 10.5  Barclays MBS 0.4% -0.2% -0.2% 3.9% 5.1  Barclays Global Agg exUSD 0.3% -0.2% -0.2% 5.4% 8.3  Barclays Global EMD - Hard 0.4% 0.3% 0.3% 7.4% 11.3                                                                                                                                                                                                                                                                                                                                                                                                                                                                                                                                                                                                                                                                                                                                                                                                                                                                                                                                                                                                                                                                                                                                                                                                                                                                                                                                                                                                                                                                                                                                                                                                                                           | <u>-</u>     | MSCI EAFE (USD)             | -1.8%  | -1.3% | -1.3% | 3.4%  | 16.6%  |
| Currency Impact -0.0% -0.2% -0.2% 1.4% 0.4  Barclays Treasury 0.5% -0.0% -0.0% 2.7% 2.3  Barclays Long Treasury 1.6% 0.0% 0.0% 12.2% 8.2  Barclays Infl Linked 0.9% 0.3% 0.3% 6.6% 5.2  Barclays Aggregate 0.4% -0.1% -0.1% 3.9% 4.5  Barclays Corporates 0.5% 0.0% 0.0% 5.7% 7.3  Barclays High Yield -0.2% -0.1% -0.1% 5.3% 10.5  Barclays MBS 0.4% -0.2% -0.2% 3.9% 5.1  Barclays Global Agg exUSD 0.3% -0.2% -0.2% 5.4% 8.3  Barclays Global EMD - Hard 0.4% 0.3% 0.3% 7.4% 11.3                                                                                                                                                                                                                                                                                                                                                                                                                                                                                                                                                                                                                                                                                                                                                                                                                                                                                                                                                                                                                                                                                                                                                                                                                                                                                                                                                                                                                                                                                                                                                                                                                                           | n            | MSCI EAFE (Local)           | -1.9%  | -1.0% | -1.0% | 2.1%  | 11.8%  |
| Currency Impact -0.0% -0.2% -0.2% 1.4% 0.4  Barclays Treasury 0.5% -0.0% -0.0% 2.7% 2.3  Barclays Long Treasury 1.6% 0.0% 0.0% 12.2% 8.2  Barclays Infl Linked 0.9% 0.3% 0.3% 6.6% 5.2  Barclays Aggregate 0.4% -0.1% -0.1% 3.9% 4.5  Barclays Corporates 0.5% 0.0% 0.0% 5.7% 7.3  Barclays High Yield -0.2% -0.1% -0.1% 5.3% 10.5  Barclays MBS 0.4% -0.2% -0.2% 3.9% 5.1  Barclays Global Agg exUSD 0.3% -0.2% -0.2% 5.4% 8.3  Barclays Global EMD - Hard 0.4% 0.3% 0.3% 7.4% 11.3                                                                                                                                                                                                                                                                                                                                                                                                                                                                                                                                                                                                                                                                                                                                                                                                                                                                                                                                                                                                                                                                                                                                                                                                                                                                                                                                                                                                                                                                                                                                                                                                                                           | <u> </u>     | Currency Impact             | 0.1%   | -0.4% | -0.4% | 1.3%  | 4.8%   |
| Currency Impact -0.0% -0.2% -0.2% 1.4% 0.4  Barclays Treasury 0.5% -0.0% -0.0% 2.7% 2.3  Barclays Long Treasury 1.6% 0.0% 0.0% 12.2% 8.2  Barclays Infl Linked 0.9% 0.3% 0.3% 6.6% 5.2  Barclays Aggregate 0.4% -0.1% -0.1% 3.9% 4.5  Barclays Corporates 0.5% 0.0% 0.0% 5.7% 7.3  Barclays High Yield -0.2% -0.1% -0.1% 5.3% 10.5  Barclays MBS 0.4% -0.2% -0.2% 3.9% 5.1  Barclays Global Agg exUSD 0.3% -0.2% -0.2% 5.4% 8.3  Barclays Global EMD - Hard 0.4% 0.3% 0.3% 7.4% 11.3                                                                                                                                                                                                                                                                                                                                                                                                                                                                                                                                                                                                                                                                                                                                                                                                                                                                                                                                                                                                                                                                                                                                                                                                                                                                                                                                                                                                                                                                                                                                                                                                                                           |              | MSCI EAFE Small             | -2.2%  | -1.6% | -1.6% | 3.9%  | 20.9%  |
| Currency Impact -0.0% -0.2% -0.2% 1.4% 0.4  Barclays Treasury 0.5% -0.0% -0.0% 2.7% 2.3  Barclays Long Treasury 1.6% 0.0% 0.0% 12.2% 8.2  Barclays Infl Linked 0.9% 0.3% 0.3% 6.6% 5.2  Barclays Aggregate 0.4% -0.1% -0.1% 3.9% 4.5  Barclays Corporates 0.5% 0.0% 0.0% 5.7% 7.3  Barclays High Yield -0.2% -0.1% -0.1% 5.3% 10.5  Barclays MBS 0.4% -0.2% -0.2% 3.9% 5.1  Barclays Global Agg exUSD 0.3% -0.2% -0.2% 5.4% 8.3  Barclays Global EMD - Hard 0.4% 0.3% 0.3% 7.4% 11.3                                                                                                                                                                                                                                                                                                                                                                                                                                                                                                                                                                                                                                                                                                                                                                                                                                                                                                                                                                                                                                                                                                                                                                                                                                                                                                                                                                                                                                                                                                                                                                                                                                           | =<br>1)      | MSCI Emerging (USD)         | -0.5%  | 1.0%  | 1.0%  | 7.2%  | 15.0%  |
| Barclays Treasury 0.5% -0.0% -0.0% 2.7% 2.3 Barclays Long Treasury 1.6% 0.0% 0.0% 12.2% 8.2 Barclays Infl Linked 0.9% 0.3% 0.3% 6.6% 5.2 Barclays Aggregate 0.4% -0.1% -0.1% 3.9% 4.5 Barclays Corporates 0.5% 0.0% 0.0% 5.7% 7.3 Barclays High Yield -0.2% -0.1% -0.1% 5.3% 10.5 Barclays MBS 0.4% -0.2% -0.2% 3.9% 5.1 Barclays Global Agg exUSD 0.3% -0.2% -0.2% 5.4% 8.3 Barclays Global EMD - Hard 0.4% 0.3% 0.3% 7.4% 11.5                                                                                                                                                                                                                                                                                                                                                                                                                                                                                                                                                                                                                                                                                                                                                                                                                                                                                                                                                                                                                                                                                                                                                                                                                                                                                                                                                                                                                                                                                                                                                                                                                                                                                               | Fixed Income | MSCI Emerging (Local)       | -0.5%  | 1.2%  | 1.2%  | 5.8%  | 14.6%  |
| Barclays Long Treasury 1.6% 0.0% 0.0% 12.2% 8.2  Barclays Infl Linked 0.9% 0.3% 0.3% 6.6% 5.2  Barclays Aggregate 0.4% -0.1% -0.1% 3.9% 4.5  Barclays Corporates 0.5% 0.0% 0.0% 5.7% 7.3  Barclays High Yield -0.2% -0.1% -0.1% 5.3% 10.9  Barclays MBS 0.4% -0.2% -0.2% 3.9% 5.1  Barclays Global Agg exUSD 0.3% -0.2% -0.2% 5.4% 8.3  Barclays Global EMD - Hard 0.4% 0.3% 0.3% 7.4% 11.3                                                                                                                                                                                                                                                                                                                                                                                                                                                                                                                                                                                                                                                                                                                                                                                                                                                                                                                                                                                                                                                                                                                                                                                                                                                                                                                                                                                                                                                                                                                                                                                                                                                                                                                                    |              | Currency Impact             | -0.0%  | -0.2% | -0.2% | 1.4%  | 0.4%   |
| Barclays Infl Linked 0.9% 0.3% 0.3% 6.6% 5.2  Barclays Aggregate 0.4% -0.1% -0.1% 3.9% 4.5  Barclays Corporates 0.5% 0.0% 0.0% 5.7% 7.3  Barclays High Yield -0.2% -0.1% -0.1% 5.3% 10.5  Barclays MBS 0.4% -0.2% -0.2% 3.9% 5.1  Barclays Global Agg exUSD 0.3% -0.2% -0.2% 5.4% 8.3  Barclays Global EMD - Hard 0.4% 0.3% 0.3% 7.4% 11.3                                                                                                                                                                                                                                                                                                                                                                                                                                                                                                                                                                                                                                                                                                                                                                                                                                                                                                                                                                                                                                                                                                                                                                                                                                                                                                                                                                                                                                                                                                                                                                                                                                                                                                                                                                                     |              | Barclays Treasury           | 0.5%   | -0.0% | -0.0% | 2.7%  | 2.3%   |
| Barclays Aggregate 0.4% -0.1% -0.1% 3.9% 4.5  Barclays Corporates 0.5% 0.0% 0.0% 5.7% 7.3  Barclays High Yield -0.2% -0.1% -0.1% 5.3% 10.5  Barclays MBS 0.4% -0.2% -0.2% 3.9% 5.1  Barclays Global Agg exUSD 0.3% -0.2% -0.2% 5.4% 8.3  Barclays Global EMD - Hard 0.4% 0.3% 0.3% 7.4% 11.5                                                                                                                                                                                                                                                                                                                                                                                                                                                                                                                                                                                                                                                                                                                                                                                                                                                                                                                                                                                                                                                                                                                                                                                                                                                                                                                                                                                                                                                                                                                                                                                                                                                                                                                                                                                                                                   |              | Barclays Long Treasury      | 1.6%   | 0.0%  | 0.0%  | 12.2% | 8.2%   |
| Barclays MBS       0.4%       -0.2%       -0.2%       3.9%       5.1         Barclays Global Agg exUSD       0.3%       -0.2%       -0.2%       5.4%       8.3         Barclays Global EMD - Hard       0.4%       0.3%       0.3%       7.4%       11.3                                                                                                                                                                                                                                                                                                                                                                                                                                                                                                                                                                                                                                                                                                                                                                                                                                                                                                                                                                                                                                                                                                                                                                                                                                                                                                                                                                                                                                                                                                                                                                                                                                                                                                                                                                                                                                                                       |              | Barclays Infl Linked        | 0.9%   | 0.3%  | 0.3%  | 6.6%  | 5.2%   |
| Barclays MBS       0.4%       -0.2%       -0.2%       3.9%       5.1         Barclays Global Agg exUSD       0.3%       -0.2%       -0.2%       5.4%       8.3         Barclays Global EMD - Hard       0.4%       0.3%       0.3%       7.4%       11.3                                                                                                                                                                                                                                                                                                                                                                                                                                                                                                                                                                                                                                                                                                                                                                                                                                                                                                                                                                                                                                                                                                                                                                                                                                                                                                                                                                                                                                                                                                                                                                                                                                                                                                                                                                                                                                                                       |              | Barclays Aggregate          | 0.4%   | -0.1% | -0.1% | 3.9%  | 4.5%   |
| Barclays MBS       0.4%       -0.2%       -0.2%       3.9%       5.1         Barclays Global Agg exUSD       0.3%       -0.2%       -0.2%       5.4%       8.3         Barclays Global EMD - Hard       0.4%       0.3%       0.3%       7.4%       11.3                                                                                                                                                                                                                                                                                                                                                                                                                                                                                                                                                                                                                                                                                                                                                                                                                                                                                                                                                                                                                                                                                                                                                                                                                                                                                                                                                                                                                                                                                                                                                                                                                                                                                                                                                                                                                                                                       |              | Barclays Corporates         | 0.5%   | 0.0%  | 0.0%  | 5.7%  | 7.3%   |
| Barclays MBS       0.4%       -0.2%       -0.2%       3.9%       5.1         Barclays Global Agg exUSD       0.3%       -0.2%       -0.2%       5.4%       8.3         Barclays Global EMD - Hard       0.4%       0.3%       0.3%       7.4%       11.3                                                                                                                                                                                                                                                                                                                                                                                                                                                                                                                                                                                                                                                                                                                                                                                                                                                                                                                                                                                                                                                                                                                                                                                                                                                                                                                                                                                                                                                                                                                                                                                                                                                                                                                                                                                                                                                                       |              | Barclays High Yield         | -0.2%  | -0.1% | -0.1% | 5.3%  | 10.5%  |
| Barclays Global EMD - Hard 0.4% 0.3% 0.3% 7.4% 11.3                                                                                                                                                                                                                                                                                                                                                                                                                                                                                                                                                                                                                                                                                                                                                                                                                                                                                                                                                                                                                                                                                                                                                                                                                                                                                                                                                                                                                                                                                                                                                                                                                                                                                                                                                                                                                                                                                                                                                                                                                                                                            |              | Barclays MBS                | 0.4%   | -0.2% | -0.2% | 3.9%  | 5.1%   |
| ·                                                                                                                                                                                                                                                                                                                                                                                                                                                                                                                                                                                                                                                                                                                                                                                                                                                                                                                                                                                                                                                                                                                                                                                                                                                                                                                                                                                                                                                                                                                                                                                                                                                                                                                                                                                                                                                                                                                                                                                                                                                                                                                              |              | Barclays Global Agg exUSD   | 0.3%   | -0.2% | -0.2% | 5.4%  | 8.3%   |
| D   0                                                                                                                                                                                                                                                                                                                                                                                                                                                                                                                                                                                                                                                                                                                                                                                                                                                                                                                                                                                                                                                                                                                                                                                                                                                                                                                                                                                                                                                                                                                                                                                                                                                                                                                                                                                                                                                                                                                                                                                                                                                                                                                          |              | Barclays Global EMD - Hard  | 0.4%   | 0.3%  | 0.3%  | 7.4%  | 11.3%  |
| Barciays Global EMD - Local 0.1% 0.2% 0.2% 7.3% 8.8                                                                                                                                                                                                                                                                                                                                                                                                                                                                                                                                                                                                                                                                                                                                                                                                                                                                                                                                                                                                                                                                                                                                                                                                                                                                                                                                                                                                                                                                                                                                                                                                                                                                                                                                                                                                                                                                                                                                                                                                                                                                            |              | Barclays Global EMD - Local | 0.1%   | 0.2%  | 0.2%  | 7.3%  | 8.8%   |
| Alerian MLP 0.6% -1.5% -1.5% 14.6% 17.6                                                                                                                                                                                                                                                                                                                                                                                                                                                                                                                                                                                                                                                                                                                                                                                                                                                                                                                                                                                                                                                                                                                                                                                                                                                                                                                                                                                                                                                                                                                                                                                                                                                                                                                                                                                                                                                                                                                                                                                                                                                                                        | <u>.</u>     | Alerian MLP                 | 0.6%   | -1.5% | -1.5% | 14.6% | 17.6%  |
| Gold 1.4% 0.9% 0.9% 11.0% 4.1                                                                                                                                                                                                                                                                                                                                                                                                                                                                                                                                                                                                                                                                                                                                                                                                                                                                                                                                                                                                                                                                                                                                                                                                                                                                                                                                                                                                                                                                                                                                                                                                                                                                                                                                                                                                                                                                                                                                                                                                                                                                                                  |              | Gold                        | 1.4%   | 0.9%  | 0.9%  | 11.0% | 4.1%   |
| Oil -2.6% -4.3% -4.3% 2.4% -3.5                                                                                                                                                                                                                                                                                                                                                                                                                                                                                                                                                                                                                                                                                                                                                                                                                                                                                                                                                                                                                                                                                                                                                                                                                                                                                                                                                                                                                                                                                                                                                                                                                                                                                                                                                                                                                                                                                                                                                                                                                                                                                                | Ĕ            | Oil                         | -2.6%  | -4.3% | -4.3% | 2.4%  | -3.9%  |
|                                                                                                                                                                                                                                                                                                                                                                                                                                                                                                                                                                                                                                                                                                                                                                                                                                                                                                                                                                                                                                                                                                                                                                                                                                                                                                                                                                                                                                                                                                                                                                                                                                                                                                                                                                                                                                                                                                                                                                                                                                                                                                                                |              | Commodities (DJ-UBS)        | -1.9%  | -3.3% | -3.3% | 3.6%  | 1.3%   |
| Dollar Index (DXY) -0.0% 0.5% 0.5% 0.2% -3.1                                                                                                                                                                                                                                                                                                                                                                                                                                                                                                                                                                                                                                                                                                                                                                                                                                                                                                                                                                                                                                                                                                                                                                                                                                                                                                                                                                                                                                                                                                                                                                                                                                                                                                                                                                                                                                                                                                                                                                                                                                                                                   |              | Dollar Index (DXY)          | -0.0%  | 0.5%  | 0.5%  | 0.2%  | -3.1%  |