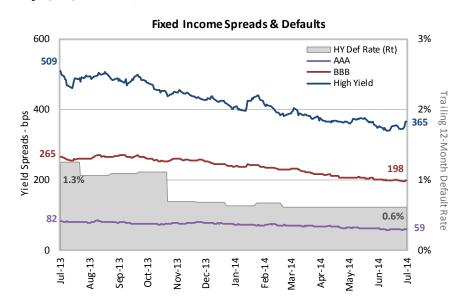

### **Total Return Performance**

| Dow Jones Industrial   -0.4%   0.8%   0.8%   3.5%   12.1                                                                                                                                                                                                                                                                                                                                                                                                                                                                                                                                                                                                                                                                                                                                                                                                                                                                                                                                                                                                                                                                                                                                                                                                                                                                                                                                                                                                                                                                                                                                                                                                                                                                                                                                                                                                                                                                                                                                                                                                                                                                       |              |                             | 1-Week | MTD   | QTD   | YTD   | 1-Year |
|--------------------------------------------------------------------------------------------------------------------------------------------------------------------------------------------------------------------------------------------------------------------------------------------------------------------------------------------------------------------------------------------------------------------------------------------------------------------------------------------------------------------------------------------------------------------------------------------------------------------------------------------------------------------------------------------------------------------------------------------------------------------------------------------------------------------------------------------------------------------------------------------------------------------------------------------------------------------------------------------------------------------------------------------------------------------------------------------------------------------------------------------------------------------------------------------------------------------------------------------------------------------------------------------------------------------------------------------------------------------------------------------------------------------------------------------------------------------------------------------------------------------------------------------------------------------------------------------------------------------------------------------------------------------------------------------------------------------------------------------------------------------------------------------------------------------------------------------------------------------------------------------------------------------------------------------------------------------------------------------------------------------------------------------------------------------------------------------------------------------------------|--------------|-----------------------------|--------|-------|-------|-------|--------|
| S&P 500 Nasdaq Composite -0.8% -0.2% -0.2% -0.0% -0.0% -0.0% -0.0% -0.0% -0.0% -0.0% -0.0% -0.0% -0.0% -0.0% -0.0% -0.0% -0.0% -0.0% -0.0% -0.0% -0.0% -0.0% -0.0% -0.0% -0.0% -0.0% -0.0% -0.0% -0.0% -0.0% -0.0% -0.0% -0.0% -0.0% -0.0% -0.0% -0.0% -0.0% -0.0% -0.0% -0.0% -0.0% -0.0% -0.0% -0.0% -0.0% -0.0% -0.0% -0.0% -0.0% -0.0% -0.0% -0.0% -0.0% -0.0% -0.0% -0.0% -0.0% -0.0% -0.0% -0.0% -0.0% -0.0% -0.0% -0.0% -0.0% -0.0% -0.0% -0.0% -0.0% -0.0% -0.0% -0.0% -0.0% -0.0% -0.0% -0.0% -0.0% -0.0% -0.0% -0.0% -0.0% -0.0% -0.0% -0.0% -0.0% -0.0% -0.0% -0.0% -0.0% -0.0% -0.0% -0.0% -0.0% -0.0% -0.0% -0.0% -0.0% -0.0% -0.0% -0.0% -0.0% -0.0% -0.0% -0.0% -0.0% -0.0% -0.0% -0.0% -0.0% -0.0% -0.0% -0.0% -0.0% -0.0% -0.0% -0.0% -0.0% -0.0% -0.0% -0.0% -0.0% -0.0% -0.0% -0.0% -0.0% -0.0% -0.0% -0.0% -0.0% -0.0% -0.0% -0.0% -0.0% -0.0% -0.0% -0.0% -0.0% -0.0% -0.0% -0.0% -0.0% -0.0% -0.0% -0.0% -0.0% -0.0% -0.0% -0.0% -0.0% -0.0% -0.0% -0.0% -0.0% -0.0% -0.0% -0.0% -0.0% -0.0% -0.0% -0.0% -0.0% -0.0% -0.0% -0.0% -0.0% -0.0% -0.0% -0.0% -0.0% -0.0% -0.0% -0.0% -0.0% -0.0% -0.0% -0.0% -0.0% -0.0% -0.0% -0.0% -0.0% -0.0% -0.0% -0.0% -0.0% -0.0% -0.0% -0.0% -0.0% -0.0% -0.0% -0.0% -0.0% -0.0% -0.0% -0.0% -0.0% -0.0% -0.0% -0.0% -0.0% -0.0% -0.0% -0.0% -0.0% -0.0% -0.0% -0.0% -0.0% -0.0% -0.0% -0.0% -0.0% -0.0% -0.0% -0.0% -0.0% -0.0% -0.0% -0.0% -0.0% -0.0% -0.0% -0.0% -0.0% -0.0% -0.0% -0.0% -0.0% -0.0% -0.0% -0.0% -0.0% -0.0% -0.0% -0.0% -0.0% -0.0% -0.0% -0.0% -0.0% -0.0% -0.0% -0.0% -0.0% -0.0% -0.0% -0.0% -0.0% -0.0% -0.0% -0.0% -0.0% -0.0% -0.0% -0.0% -0.0% -0.0% -0.0% -0.0% -0.0% -0.0% -0.0% -0.0% -0.0% -0.0% -0.0% -0.0% -0.0% -0.0% -0.0% -0.0% -0.0% -0.0% -0.0% -0.0% -0.0% -0.0% -0.0% -0.0% -0.0% -0.0% -0.0% -0.0% -0.0% -0.0% -0.0% -0.0% -0.0% -0.0% -0.0% -0.0% -0.0% -0.0% -0.0% -0.0% -0.0% -0.0% -0.0% -0.0% -0.0% -0.0% -0.0% -0.0% -0.0% -0.0% -0.0% -0.0% -0.0% -0.0% -0.0% -0.0% -0.0% -0.0% -0.0% -0.0% -0.0% -0.0% -0.0% -0.0% -0.0% -0.0% -0.0% -0.0% -0.0% -0.0% -0.0% -0.0% -0.0% -0.0% -0.0% -0.0% -0.0% -0.0% -0.0% -0.0% |              | MSCI ACWI IMI               | -1.1%  | -0.4% | -0.4% | 5.8%  | 18.0%  |
| Nasdaq Composite   -0.8%   0.2%   0.2%   6.4%   24.9                                                                                                                                                                                                                                                                                                                                                                                                                                                                                                                                                                                                                                                                                                                                                                                                                                                                                                                                                                                                                                                                                                                                                                                                                                                                                                                                                                                                                                                                                                                                                                                                                                                                                                                                                                                                                                                                                                                                                                                                                                                                           | ity          | Dow Jones Industrial        | -0.4%  | 0.8%  | 0.8%  | 3.5%  | 12.2%  |
| Russell 3000                                                                                                                                                                                                                                                                                                                                                                                                                                                                                                                                                                                                                                                                                                                                                                                                                                                                                                                                                                                                                                                                                                                                                                                                                                                                                                                                                                                                                                                                                                                                                                                                                                                                                                                                                                                                                                                                                                                                                                                                                                                                                                                   |              | S&P 500                     | -0.5%  | 0.4%  | 0.4%  | 7.6%  | 19.9%  |
| Russell 1000                                                                                                                                                                                                                                                                                                                                                                                                                                                                                                                                                                                                                                                                                                                                                                                                                                                                                                                                                                                                                                                                                                                                                                                                                                                                                                                                                                                                                                                                                                                                                                                                                                                                                                                                                                                                                                                                                                                                                                                                                                                                                                                   |              | Nasdaq Composite            | -0.8%  | 0.2%  | 0.2%  | 6.4%  | 24.9%  |
| Russell 2000 Value Russell 2000 Growth -2.0% -2.4% -2.4% -2.4% -2.4% -3.1% -0.9% -3.18  Russell 2000 Growth -2.5% -3.1% -3.1% -0.9% -3.6  Russell 2000 Growth -2.5% -3.1% -3.1% -0.9% -1.3.6  Russell 2000 Growth -2.5% -3.1% -3.1% -0.9% -1.3.6  Russell 2000 Growth -2.5% -3.1% -3.1% -0.9% -1.3.6  Russell 2000 Growth -2.5% -3.1% -3.1% -0.9% -1.6.8 -1.6.8 -1.3% -1.3% -1.3% -1.3% -1.3% -1.3% -1.3% -1.3% -1.3% -1.3% -1.3% -1.3% -1.3% -1.3% -1.3% -1.0% -1.0% -1.0% -1.0% -1.0% -1.0% -1.6% -1.6% -1.6% -1.6% -1.6% -1.6% -1.6% -1.6% -1.6% -1.6% -1.6% -1.6% -1.6% -1.6% -1.6% -1.6% -1.6% -1.6% -1.6% -1.6% -1.6% -1.6% -1.6% -1.6% -1.6% -1.6% -1.6% -1.6% -1.6% -1.6% -1.6% -1.6% -1.6% -1.6% -1.6% -1.6% -1.6% -1.6% -1.6% -1.6% -1.6% -1.6% -1.6% -1.6% -1.6% -1.6% -1.6% -1.6% -1.6% -1.6% -1.6% -1.6% -1.6% -1.6% -1.6% -1.6% -1.6% -1.6% -1.6% -1.6% -1.6% -1.6% -1.6% -1.6% -1.6% -1.6% -1.6% -1.6% -1.6% -1.6% -1.6% -1.6% -1.6% -1.6% -1.6% -1.6% -1.6% -1.6% -1.6% -1.6% -1.6% -1.6% -1.6% -1.6% -1.6% -1.6% -1.6% -1.6% -1.6% -1.6% -1.6% -1.6% -1.6% -1.6% -1.6% -1.6% -1.6% -1.6% -1.6% -1.6% -1.6% -1.6% -1.6% -1.6% -1.6% -1.6% -1.6% -1.6% -1.6% -1.6% -1.6% -1.6% -1.6% -1.6% -1.6% -1.6% -1.6% -1.6% -1.6% -1.6% -1.6% -1.6% -1.6% -1.6% -1.6% -1.6% -1.6% -1.6% -1.6% -1.6% -1.6% -1.6% -1.6% -1.6% -1.6% -1.6% -1.6% -1.6% -1.6% -1.6% -1.6% -1.6% -1.6% -1.6% -1.6% -1.6% -1.6% -1.6% -1.6% -1.6% -1.6% -1.6% -1.6% -1.6% -1.6% -1.6% -1.6% -1.6% -1.6% -1.6% -1.6% -1.6% -1.6% -1.6% -1.6% -1.6% -1.6% -1.6% -1.6% -1.6% -1.6% -1.6% -1.6% -1.6% -1.6% -1.6% -1.6% -1.6% -1.6% -1.6% -1.6% -1.6% -1.6% -1.6% -1.6% -1.6% -1.6% -1.6% -1.6% -1.6% -1.6% -1.6% -1.6% -1.6% -1.6% -1.6% -1.6% -1.6% -1.6% -1.6% -1.6% -1.6% -1.6% -1.6% -1.6% -1.6% -1.6% -1.6% -1.6% -1.6% -1.6% -1.6% -1.6% -1.6% -1.6% -1.6% -1.6% -1.6% -1.6% -1.6% -1.6% -1.6% -1.6% -1.6% -1.6% -1.6% -1.6% -1.6% -1.6% -1.6% -1.6% -1.6% -1.6% -1.6% -1.6% -1.6% -1.6% -1.6% -1.6% -1.6% -1.6% -1.6% -1.6% -1.6% -1.6% -1.6% -1.6% -1.6% -1.6% -1.6% -1.6% -1.6% -1.6% -1.6% -1.6% -1.6% -1.6% -1.6% -1.6% -1.6% -1.6% -1 |              | Russell 3000                | -0.7%  | -0.0% | -0.0% | 6.9%  | 19.7%  |
| Russell 2000 Value Russell 2000 Growth -2.0% -2.4% -2.4% -2.4% -2.4% -3.1% -0.9% -3.18  Russell 2000 Growth -2.5% -3.1% -3.1% -0.9% -3.6  Russell 2000 Growth -2.5% -3.1% -3.1% -0.9% -1.3.6  Russell 2000 Growth -2.5% -3.1% -3.1% -0.9% -1.3.6  Russell 2000 Growth -2.5% -3.1% -3.1% -0.9% -1.3.6  Russell 2000 Growth -2.5% -3.1% -3.1% -0.9% -1.6.8 -1.6.8 -1.3% -1.3% -1.3% -1.3% -1.3% -1.3% -1.3% -1.3% -1.3% -1.3% -1.3% -1.3% -1.3% -1.3% -1.3% -1.0% -1.0% -1.0% -1.0% -1.0% -1.0% -1.6% -1.6% -1.6% -1.6% -1.6% -1.6% -1.6% -1.6% -1.6% -1.6% -1.6% -1.6% -1.6% -1.6% -1.6% -1.6% -1.6% -1.6% -1.6% -1.6% -1.6% -1.6% -1.6% -1.6% -1.6% -1.6% -1.6% -1.6% -1.6% -1.6% -1.6% -1.6% -1.6% -1.6% -1.6% -1.6% -1.6% -1.6% -1.6% -1.6% -1.6% -1.6% -1.6% -1.6% -1.6% -1.6% -1.6% -1.6% -1.6% -1.6% -1.6% -1.6% -1.6% -1.6% -1.6% -1.6% -1.6% -1.6% -1.6% -1.6% -1.6% -1.6% -1.6% -1.6% -1.6% -1.6% -1.6% -1.6% -1.6% -1.6% -1.6% -1.6% -1.6% -1.6% -1.6% -1.6% -1.6% -1.6% -1.6% -1.6% -1.6% -1.6% -1.6% -1.6% -1.6% -1.6% -1.6% -1.6% -1.6% -1.6% -1.6% -1.6% -1.6% -1.6% -1.6% -1.6% -1.6% -1.6% -1.6% -1.6% -1.6% -1.6% -1.6% -1.6% -1.6% -1.6% -1.6% -1.6% -1.6% -1.6% -1.6% -1.6% -1.6% -1.6% -1.6% -1.6% -1.6% -1.6% -1.6% -1.6% -1.6% -1.6% -1.6% -1.6% -1.6% -1.6% -1.6% -1.6% -1.6% -1.6% -1.6% -1.6% -1.6% -1.6% -1.6% -1.6% -1.6% -1.6% -1.6% -1.6% -1.6% -1.6% -1.6% -1.6% -1.6% -1.6% -1.6% -1.6% -1.6% -1.6% -1.6% -1.6% -1.6% -1.6% -1.6% -1.6% -1.6% -1.6% -1.6% -1.6% -1.6% -1.6% -1.6% -1.6% -1.6% -1.6% -1.6% -1.6% -1.6% -1.6% -1.6% -1.6% -1.6% -1.6% -1.6% -1.6% -1.6% -1.6% -1.6% -1.6% -1.6% -1.6% -1.6% -1.6% -1.6% -1.6% -1.6% -1.6% -1.6% -1.6% -1.6% -1.6% -1.6% -1.6% -1.6% -1.6% -1.6% -1.6% -1.6% -1.6% -1.6% -1.6% -1.6% -1.6% -1.6% -1.6% -1.6% -1.6% -1.6% -1.6% -1.6% -1.6% -1.6% -1.6% -1.6% -1.6% -1.6% -1.6% -1.6% -1.6% -1.6% -1.6% -1.6% -1.6% -1.6% -1.6% -1.6% -1.6% -1.6% -1.6% -1.6% -1.6% -1.6% -1.6% -1.6% -1.6% -1.6% -1.6% -1.6% -1.6% -1.6% -1.6% -1.6% -1.6% -1.6% -1.6% -1.6% -1.6% -1.6% -1.6% -1.6% -1.6% -1.6% -1.6% -1.6% -1.6% -1.6% -1.6% -1.6% -1.6% -1.6% -1 | h            | Russell 1000                | -0.5%  | 0.2%  | 0.2%  | 7.5%  | 20.3%  |
| Russell 2000 Value Russell 2000 Growth -2.0% -2.4% -2.4% -2.4% -2.4% -3.1% -0.9% -3.18  Russell 2000 Growth -2.5% -3.1% -3.1% -0.9% -3.6  Russell 2000 Growth -2.5% -3.1% -3.1% -0.9% -1.3.6  Russell 2000 Growth -2.5% -3.1% -3.1% -0.9% -1.3.6  Russell 2000 Growth -2.5% -3.1% -3.1% -0.9% -1.3.6  Russell 2000 Growth -2.5% -3.1% -3.1% -0.9% -1.6.8 -1.6.8 -1.3% -1.3% -1.3% -1.3% -1.3% -1.3% -1.3% -1.3% -1.3% -1.3% -1.3% -1.3% -1.3% -1.3% -1.3% -1.0% -1.0% -1.0% -1.0% -1.0% -1.0% -1.6% -1.6% -1.6% -1.6% -1.6% -1.6% -1.6% -1.6% -1.6% -1.6% -1.6% -1.6% -1.6% -1.6% -1.6% -1.6% -1.6% -1.6% -1.6% -1.6% -1.6% -1.6% -1.6% -1.6% -1.6% -1.6% -1.6% -1.6% -1.6% -1.6% -1.6% -1.6% -1.6% -1.6% -1.6% -1.6% -1.6% -1.6% -1.6% -1.6% -1.6% -1.6% -1.6% -1.6% -1.6% -1.6% -1.6% -1.6% -1.6% -1.6% -1.6% -1.6% -1.6% -1.6% -1.6% -1.6% -1.6% -1.6% -1.6% -1.6% -1.6% -1.6% -1.6% -1.6% -1.6% -1.6% -1.6% -1.6% -1.6% -1.6% -1.6% -1.6% -1.6% -1.6% -1.6% -1.6% -1.6% -1.6% -1.6% -1.6% -1.6% -1.6% -1.6% -1.6% -1.6% -1.6% -1.6% -1.6% -1.6% -1.6% -1.6% -1.6% -1.6% -1.6% -1.6% -1.6% -1.6% -1.6% -1.6% -1.6% -1.6% -1.6% -1.6% -1.6% -1.6% -1.6% -1.6% -1.6% -1.6% -1.6% -1.6% -1.6% -1.6% -1.6% -1.6% -1.6% -1.6% -1.6% -1.6% -1.6% -1.6% -1.6% -1.6% -1.6% -1.6% -1.6% -1.6% -1.6% -1.6% -1.6% -1.6% -1.6% -1.6% -1.6% -1.6% -1.6% -1.6% -1.6% -1.6% -1.6% -1.6% -1.6% -1.6% -1.6% -1.6% -1.6% -1.6% -1.6% -1.6% -1.6% -1.6% -1.6% -1.6% -1.6% -1.6% -1.6% -1.6% -1.6% -1.6% -1.6% -1.6% -1.6% -1.6% -1.6% -1.6% -1.6% -1.6% -1.6% -1.6% -1.6% -1.6% -1.6% -1.6% -1.6% -1.6% -1.6% -1.6% -1.6% -1.6% -1.6% -1.6% -1.6% -1.6% -1.6% -1.6% -1.6% -1.6% -1.6% -1.6% -1.6% -1.6% -1.6% -1.6% -1.6% -1.6% -1.6% -1.6% -1.6% -1.6% -1.6% -1.6% -1.6% -1.6% -1.6% -1.6% -1.6% -1.6% -1.6% -1.6% -1.6% -1.6% -1.6% -1.6% -1.6% -1.6% -1.6% -1.6% -1.6% -1.6% -1.6% -1.6% -1.6% -1.6% -1.6% -1.6% -1.6% -1.6% -1.6% -1.6% -1.6% -1.6% -1.6% -1.6% -1.6% -1.6% -1.6% -1.6% -1.6% -1.6% -1.6% -1.6% -1.6% -1.6% -1.6% -1.6% -1.6% -1.6% -1.6% -1.6% -1.6% -1.6% -1.6% -1.6% -1.6% -1.6% -1.6% -1.6% -1.6% -1.6% -1.6% -1.6% -1 | 211          | Russell 1000 Value          | -0.5%  | 0.1%  | 0.1%  | 8.3%  | 19.0%  |
| Russell 2000 Value Russell 2000 Growth -2.0% -2.4% -2.4% -2.4% -2.4% -3.1% -0.9% -3.18  Russell 2000 Growth -2.5% -3.1% -3.1% -0.9% -3.6  Russell 2000 Growth -2.5% -3.1% -3.1% -0.9% -1.3.6  Russell 2000 Growth -2.5% -3.1% -3.1% -0.9% -1.3.6  Russell 2000 Growth -2.5% -3.1% -3.1% -0.9% -1.3.6  Russell 2000 Growth -2.5% -3.1% -3.1% -0.9% -1.6.8 -1.6.8 -1.3% -1.3% -1.3% -1.3% -1.3% -1.3% -1.3% -1.3% -1.3% -1.3% -1.3% -1.3% -1.3% -1.3% -1.3% -1.0% -1.0% -1.0% -1.0% -1.0% -1.0% -1.6% -1.6% -1.6% -1.6% -1.6% -1.6% -1.6% -1.6% -1.6% -1.6% -1.6% -1.6% -1.6% -1.6% -1.6% -1.6% -1.6% -1.6% -1.6% -1.6% -1.6% -1.6% -1.6% -1.6% -1.6% -1.6% -1.6% -1.6% -1.6% -1.6% -1.6% -1.6% -1.6% -1.6% -1.6% -1.6% -1.6% -1.6% -1.6% -1.6% -1.6% -1.6% -1.6% -1.6% -1.6% -1.6% -1.6% -1.6% -1.6% -1.6% -1.6% -1.6% -1.6% -1.6% -1.6% -1.6% -1.6% -1.6% -1.6% -1.6% -1.6% -1.6% -1.6% -1.6% -1.6% -1.6% -1.6% -1.6% -1.6% -1.6% -1.6% -1.6% -1.6% -1.6% -1.6% -1.6% -1.6% -1.6% -1.6% -1.6% -1.6% -1.6% -1.6% -1.6% -1.6% -1.6% -1.6% -1.6% -1.6% -1.6% -1.6% -1.6% -1.6% -1.6% -1.6% -1.6% -1.6% -1.6% -1.6% -1.6% -1.6% -1.6% -1.6% -1.6% -1.6% -1.6% -1.6% -1.6% -1.6% -1.6% -1.6% -1.6% -1.6% -1.6% -1.6% -1.6% -1.6% -1.6% -1.6% -1.6% -1.6% -1.6% -1.6% -1.6% -1.6% -1.6% -1.6% -1.6% -1.6% -1.6% -1.6% -1.6% -1.6% -1.6% -1.6% -1.6% -1.6% -1.6% -1.6% -1.6% -1.6% -1.6% -1.6% -1.6% -1.6% -1.6% -1.6% -1.6% -1.6% -1.6% -1.6% -1.6% -1.6% -1.6% -1.6% -1.6% -1.6% -1.6% -1.6% -1.6% -1.6% -1.6% -1.6% -1.6% -1.6% -1.6% -1.6% -1.6% -1.6% -1.6% -1.6% -1.6% -1.6% -1.6% -1.6% -1.6% -1.6% -1.6% -1.6% -1.6% -1.6% -1.6% -1.6% -1.6% -1.6% -1.6% -1.6% -1.6% -1.6% -1.6% -1.6% -1.6% -1.6% -1.6% -1.6% -1.6% -1.6% -1.6% -1.6% -1.6% -1.6% -1.6% -1.6% -1.6% -1.6% -1.6% -1.6% -1.6% -1.6% -1.6% -1.6% -1.6% -1.6% -1.6% -1.6% -1.6% -1.6% -1.6% -1.6% -1.6% -1.6% -1.6% -1.6% -1.6% -1.6% -1.6% -1.6% -1.6% -1.6% -1.6% -1.6% -1.6% -1.6% -1.6% -1.6% -1.6% -1.6% -1.6% -1.6% -1.6% -1.6% -1.6% -1.6% -1.6% -1.6% -1.6% -1.6% -1.6% -1.6% -1.6% -1.6% -1.6% -1.6% -1.6% -1.6% -1.6% -1.6% -1.6% -1.6% -1.6% -1.6% -1 | ב<br>ב       | Russell 1000 Growth         | -0.6%  | 0.3%  | 0.3%  | 6.7%  | 21.5%  |
| Russell 2000 Growth  -2.5%  -3.1%  -3.1%  -0.9%  13.5  MSCI ACWI ex US  -1.4%  -0.8%  -0.8%  4.7%  16.5  MSCI EAFE (USD)  -1.8%  -1.3%  -1.3%  3.4%  16.6  MSCI EAFE (Local)  -1.9%  -1.0%  -1.0%  2.1%  11.8  Currency Impact  0.1%  -0.4%  -0.4%  -0.4%  1.3%  4.8  MSCI EMERGING (USD)  -0.5%  1.0%  1.0%  7.2%  15.0  MSCI Emerging (Local)  -0.5%  1.2%  5.8%  14.6  Currency Impact  -0.0%  -0.2%  -0.2%  1.4%  0.4  Barclays Treasury  0.5%  -0.0%  -0.0%  1.2%  Barclays Infl Linked  0.9%  0.3%  0.3%  6.6%  5.2  Barclays Aggregate  0.4%  -0.1%  -0.1%  3.9%  4.5  Barclays High Yield  -0.2%  -0.1%  -0.1%  -0.1%  3.9%  4.5  Barclays Global Agg exUSD  0.3%  0.3%  -0.2%  -0.2%  5.4%  8.3  Barclays Global EMD - Hard  0.4%  0.3%  0.3%  7.4%  11.3                                                                                                                                                                                                                                                                                                                                                                                                                                                                                                                                                                                                                                                                                                                                                                                                                                                                                                                                                                                                                                                                                                                                                                                                                                                                                                                                                             | 3            | Russell 2000                | -2.2%  | -2.7% | -2.7% | 0.4%  | 13.7%  |
| MSCI ACWI ex US  -1.4%  -0.8%  -0.8%  4.7%  16.5  MSCI EAFE (USD)  -1.8%  -1.3%  -1.3%  3.4%  16.6  MSCI EAFE (Local)  -1.9%  -1.0%  -1.0%  -1.0%  2.1%  11.8  Currency Impact  MSCI EAFE Small  -2.2%  -1.6%  -1.6%  3.9%  20.5  MSCI EMERGING (USD)  -0.5%  1.0%  1.0%  7.2%  15.0  MSCI Emerging (USD)  -0.5%  1.2%  1.2%  5.8%  14.6  Currency Impact  -0.0%  -0.2%  -0.2%  1.4%  0.4  Barclays Treasury  0.5%  -0.0%  -0.0%  -0.0%  2.7%  2.3  Barclays Infl Linked  0.9%  0.3%  0.3%  6.6%  5.2  Barclays Aggregate  0.4%  -0.1%  -0.1%  3.9%  4.5  Barclays High Yield  -0.2%  -0.2%  -0.2%  3.9%  5.1  Barclays Global Agg exUSD  0.3%  0.3%  -0.2%  -0.2%  5.4%  8.3  Barclays Global EMD - Hard  0.4%  0.3%  0.3%  7.4%  11.3                                                                                                                                                                                                                                                                                                                                                                                                                                                                                                                                                                                                                                                                                                                                                                                                                                                                                                                                                                                                                                                                                                                                                                                                                                                                                                                                                                                        |              | Russell 2000 Value          | -2.0%  | -2.4% | -2.4% | 1.7%  | 13.6%  |
| MSCI EAFE (USD)  MSCI EAFE (Local)  MSCI EAFE (Local)  Currency Impact  MSCI EAFE Small  -2.2%  MSCI EAFE Small  -2.2%  -1.6%  -1.6%  3.9%  20.9  MSCI EMERGING (USD)  MSCI Emerging (USD)  -0.5%  1.0%  1.0%  7.2%  15.0  MSCI Emerging (Local)  Currency Impact  -0.5%  1.2%  1.2%  5.8%  14.6  Currency Impact  -0.0%  -0.2%  -0.2%  1.4%  0.4  Barclays Treasury  Barclays Long Treasury  1.6%  0.0%  0.0%  1.2%  Barclays Aggregate  0.4%  -0.1%  -0.1%  3.9%  4.5  Barclays High Yield  -0.2%  -0.2%  -0.2%  3.9%  5.1  Barclays Global Agg exUSD  0.3%  0.3%  0.3%  7.4%  11.3  11.3  11.3  11.3  11.3  11.3  11.3  11.3  11.3  11.3  11.3  11.3  11.3  11.3  11.3  11.3  11.3  11.3  11.3  11.3  11.3  11.3  11.3  11.3  11.3  11.3  11.3  11.3  11.3  11.3  11.3  11.3  11.3  11.3  11.3  11.3  11.3  11.3  11.3  11.3  11.3  11.3  11.3  11.3  11.3  11.3  11.3  11.3  11.3  11.3  11.3  11.3  11.3  11.3  11.3  11.3  11.3  11.3  11.3                                                                                                                                                                                                                                                                                                                                                                                                                                                                                                                                                                                                                                                                                                                                                                                                                                                                                                                                                                                                                                                                                                                                                                              |              | Russell 2000 Growth         | -2.5%  | -3.1% | -3.1% | -0.9% | 13.9%  |
| MSCI EAFE (Local)  Currency Impact  O.1%  O.4%  O.4%  O.4%  MSCI EAFE Small  O.5%  MSCI Emerging (USD)  O.5%  I.0%  II.0%  I.0%  II.0%  II.0 |              | MSCI ACWI ex US             | -1.4%  | -0.8% | -0.8% | 4.7%  | 16.5%  |
| Currency Impact -0.0% -0.2% -0.2% 1.4% 0.4  Barclays Treasury 0.5% -0.0% -0.0% 2.7% 2.3  Barclays Long Treasury 1.6% 0.0% 0.0% 12.2% 8.2  Barclays Infl Linked 0.9% 0.3% 0.3% 6.6% 5.2  Barclays Aggregate 0.4% -0.1% -0.1% 3.9% 4.5  Barclays Corporates 0.5% 0.0% 0.0% 5.7% 7.3  Barclays High Yield -0.2% -0.1% -0.1% 5.3% 10.5  Barclays MBS 0.4% -0.2% -0.2% 3.9% 5.1  Barclays Global Agg exUSD 0.3% -0.2% -0.2% 5.4% 8.3  Barclays Global EMD - Hard 0.4% 0.3% 0.3% 7.4% 11.3                                                                                                                                                                                                                                                                                                                                                                                                                                                                                                                                                                                                                                                                                                                                                                                                                                                                                                                                                                                                                                                                                                                                                                                                                                                                                                                                                                                                                                                                                                                                                                                                                                           | <u>-</u>     | MSCI EAFE (USD)             | -1.8%  | -1.3% | -1.3% | 3.4%  | 16.6%  |
| Currency Impact -0.0% -0.2% -0.2% 1.4% 0.4  Barclays Treasury 0.5% -0.0% -0.0% 2.7% 2.3  Barclays Long Treasury 1.6% 0.0% 0.0% 12.2% 8.2  Barclays Infl Linked 0.9% 0.3% 0.3% 6.6% 5.2  Barclays Aggregate 0.4% -0.1% -0.1% 3.9% 4.5  Barclays Corporates 0.5% 0.0% 0.0% 5.7% 7.3  Barclays High Yield -0.2% -0.1% -0.1% 5.3% 10.5  Barclays MBS 0.4% -0.2% -0.2% 3.9% 5.1  Barclays Global Agg exUSD 0.3% -0.2% -0.2% 5.4% 8.3  Barclays Global EMD - Hard 0.4% 0.3% 0.3% 7.4% 11.3                                                                                                                                                                                                                                                                                                                                                                                                                                                                                                                                                                                                                                                                                                                                                                                                                                                                                                                                                                                                                                                                                                                                                                                                                                                                                                                                                                                                                                                                                                                                                                                                                                           | n            | MSCI EAFE (Local)           | -1.9%  | -1.0% | -1.0% | 2.1%  | 11.8%  |
| Currency Impact -0.0% -0.2% -0.2% 1.4% 0.4  Barclays Treasury 0.5% -0.0% -0.0% 2.7% 2.3  Barclays Long Treasury 1.6% 0.0% 0.0% 12.2% 8.2  Barclays Infl Linked 0.9% 0.3% 0.3% 6.6% 5.2  Barclays Aggregate 0.4% -0.1% -0.1% 3.9% 4.5  Barclays Corporates 0.5% 0.0% 0.0% 5.7% 7.3  Barclays High Yield -0.2% -0.1% -0.1% 5.3% 10.5  Barclays MBS 0.4% -0.2% -0.2% 3.9% 5.1  Barclays Global Agg exUSD 0.3% -0.2% -0.2% 5.4% 8.3  Barclays Global EMD - Hard 0.4% 0.3% 0.3% 7.4% 11.3                                                                                                                                                                                                                                                                                                                                                                                                                                                                                                                                                                                                                                                                                                                                                                                                                                                                                                                                                                                                                                                                                                                                                                                                                                                                                                                                                                                                                                                                                                                                                                                                                                           | <u> </u>     | Currency Impact             | 0.1%   | -0.4% | -0.4% | 1.3%  | 4.8%   |
| Currency Impact -0.0% -0.2% -0.2% 1.4% 0.4  Barclays Treasury 0.5% -0.0% -0.0% 2.7% 2.3  Barclays Long Treasury 1.6% 0.0% 0.0% 12.2% 8.2  Barclays Infl Linked 0.9% 0.3% 0.3% 6.6% 5.2  Barclays Aggregate 0.4% -0.1% -0.1% 3.9% 4.5  Barclays Corporates 0.5% 0.0% 0.0% 5.7% 7.3  Barclays High Yield -0.2% -0.1% -0.1% 5.3% 10.5  Barclays MBS 0.4% -0.2% -0.2% 3.9% 5.1  Barclays Global Agg exUSD 0.3% -0.2% -0.2% 5.4% 8.3  Barclays Global EMD - Hard 0.4% 0.3% 0.3% 7.4% 11.3                                                                                                                                                                                                                                                                                                                                                                                                                                                                                                                                                                                                                                                                                                                                                                                                                                                                                                                                                                                                                                                                                                                                                                                                                                                                                                                                                                                                                                                                                                                                                                                                                                           |              | MSCI EAFE Small             | -2.2%  | -1.6% | -1.6% | 3.9%  | 20.9%  |
| Currency Impact -0.0% -0.2% -0.2% 1.4% 0.4  Barclays Treasury 0.5% -0.0% -0.0% 2.7% 2.3  Barclays Long Treasury 1.6% 0.0% 0.0% 12.2% 8.2  Barclays Infl Linked 0.9% 0.3% 0.3% 6.6% 5.2  Barclays Aggregate 0.4% -0.1% -0.1% 3.9% 4.5  Barclays Corporates 0.5% 0.0% 0.0% 5.7% 7.3  Barclays High Yield -0.2% -0.1% -0.1% 5.3% 10.5  Barclays MBS 0.4% -0.2% -0.2% 3.9% 5.1  Barclays Global Agg exUSD 0.3% -0.2% -0.2% 5.4% 8.3  Barclays Global EMD - Hard 0.4% 0.3% 0.3% 7.4% 11.3                                                                                                                                                                                                                                                                                                                                                                                                                                                                                                                                                                                                                                                                                                                                                                                                                                                                                                                                                                                                                                                                                                                                                                                                                                                                                                                                                                                                                                                                                                                                                                                                                                           | =<br>1)      | MSCI Emerging (USD)         | -0.5%  | 1.0%  | 1.0%  | 7.2%  | 15.0%  |
| Barclays Treasury 0.5% -0.0% -0.0% 2.7% 2.3 Barclays Long Treasury 1.6% 0.0% 0.0% 12.2% 8.2 Barclays Infl Linked 0.9% 0.3% 0.3% 6.6% 5.2 Barclays Aggregate 0.4% -0.1% -0.1% 3.9% 4.5 Barclays Corporates 0.5% 0.0% 0.0% 5.7% 7.3 Barclays High Yield -0.2% -0.1% -0.1% 5.3% 10.5 Barclays MBS 0.4% -0.2% -0.2% 3.9% 5.1 Barclays Global Agg exUSD 0.3% -0.2% -0.2% 5.4% 8.3 Barclays Global EMD - Hard 0.4% 0.3% 0.3% 7.4% 11.5                                                                                                                                                                                                                                                                                                                                                                                                                                                                                                                                                                                                                                                                                                                                                                                                                                                                                                                                                                                                                                                                                                                                                                                                                                                                                                                                                                                                                                                                                                                                                                                                                                                                                               | Fixed Income | MSCI Emerging (Local)       | -0.5%  | 1.2%  | 1.2%  | 5.8%  | 14.6%  |
| Barclays Long Treasury 1.6% 0.0% 0.0% 12.2% 8.2  Barclays Infl Linked 0.9% 0.3% 0.3% 6.6% 5.2  Barclays Aggregate 0.4% -0.1% -0.1% 3.9% 4.5  Barclays Corporates 0.5% 0.0% 0.0% 5.7% 7.3  Barclays High Yield -0.2% -0.1% -0.1% 5.3% 10.9  Barclays MBS 0.4% -0.2% -0.2% 3.9% 5.1  Barclays Global Agg exUSD 0.3% -0.2% -0.2% 5.4% 8.3  Barclays Global EMD - Hard 0.4% 0.3% 0.3% 7.4% 11.3                                                                                                                                                                                                                                                                                                                                                                                                                                                                                                                                                                                                                                                                                                                                                                                                                                                                                                                                                                                                                                                                                                                                                                                                                                                                                                                                                                                                                                                                                                                                                                                                                                                                                                                                    |              | Currency Impact             | -0.0%  | -0.2% | -0.2% | 1.4%  | 0.4%   |
| Barclays Infl Linked 0.9% 0.3% 0.3% 6.6% 5.2  Barclays Aggregate 0.4% -0.1% -0.1% 3.9% 4.5  Barclays Corporates 0.5% 0.0% 0.0% 5.7% 7.3  Barclays High Yield -0.2% -0.1% -0.1% 5.3% 10.5  Barclays MBS 0.4% -0.2% -0.2% 3.9% 5.1  Barclays Global Agg exUSD 0.3% -0.2% -0.2% 5.4% 8.3  Barclays Global EMD - Hard 0.4% 0.3% 0.3% 7.4% 11.3                                                                                                                                                                                                                                                                                                                                                                                                                                                                                                                                                                                                                                                                                                                                                                                                                                                                                                                                                                                                                                                                                                                                                                                                                                                                                                                                                                                                                                                                                                                                                                                                                                                                                                                                                                                     |              | Barclays Treasury           | 0.5%   | -0.0% | -0.0% | 2.7%  | 2.3%   |
| Barclays Aggregate 0.4% -0.1% -0.1% 3.9% 4.5  Barclays Corporates 0.5% 0.0% 0.0% 5.7% 7.3  Barclays High Yield -0.2% -0.1% -0.1% 5.3% 10.5  Barclays MBS 0.4% -0.2% -0.2% 3.9% 5.1  Barclays Global Agg exUSD 0.3% -0.2% -0.2% 5.4% 8.3  Barclays Global EMD - Hard 0.4% 0.3% 0.3% 7.4% 11.5                                                                                                                                                                                                                                                                                                                                                                                                                                                                                                                                                                                                                                                                                                                                                                                                                                                                                                                                                                                                                                                                                                                                                                                                                                                                                                                                                                                                                                                                                                                                                                                                                                                                                                                                                                                                                                   |              | Barclays Long Treasury      | 1.6%   | 0.0%  | 0.0%  | 12.2% | 8.2%   |
| Barclays MBS       0.4%       -0.2%       -0.2%       3.9%       5.1         Barclays Global Agg exUSD       0.3%       -0.2%       -0.2%       5.4%       8.3         Barclays Global EMD - Hard       0.4%       0.3%       0.3%       7.4%       11.3                                                                                                                                                                                                                                                                                                                                                                                                                                                                                                                                                                                                                                                                                                                                                                                                                                                                                                                                                                                                                                                                                                                                                                                                                                                                                                                                                                                                                                                                                                                                                                                                                                                                                                                                                                                                                                                                       |              | Barclays Infl Linked        | 0.9%   | 0.3%  | 0.3%  | 6.6%  | 5.2%   |
| Barclays MBS       0.4%       -0.2%       -0.2%       3.9%       5.1         Barclays Global Agg exUSD       0.3%       -0.2%       -0.2%       5.4%       8.3         Barclays Global EMD - Hard       0.4%       0.3%       0.3%       7.4%       11.3                                                                                                                                                                                                                                                                                                                                                                                                                                                                                                                                                                                                                                                                                                                                                                                                                                                                                                                                                                                                                                                                                                                                                                                                                                                                                                                                                                                                                                                                                                                                                                                                                                                                                                                                                                                                                                                                       |              | Barclays Aggregate          | 0.4%   | -0.1% | -0.1% | 3.9%  | 4.5%   |
| Barclays MBS       0.4%       -0.2%       -0.2%       3.9%       5.1         Barclays Global Agg exUSD       0.3%       -0.2%       -0.2%       5.4%       8.3         Barclays Global EMD - Hard       0.4%       0.3%       0.3%       7.4%       11.3                                                                                                                                                                                                                                                                                                                                                                                                                                                                                                                                                                                                                                                                                                                                                                                                                                                                                                                                                                                                                                                                                                                                                                                                                                                                                                                                                                                                                                                                                                                                                                                                                                                                                                                                                                                                                                                                       |              | Barclays Corporates         | 0.5%   | 0.0%  | 0.0%  | 5.7%  | 7.3%   |
| Barclays MBS       0.4%       -0.2%       -0.2%       3.9%       5.1         Barclays Global Agg exUSD       0.3%       -0.2%       -0.2%       5.4%       8.3         Barclays Global EMD - Hard       0.4%       0.3%       0.3%       7.4%       11.3                                                                                                                                                                                                                                                                                                                                                                                                                                                                                                                                                                                                                                                                                                                                                                                                                                                                                                                                                                                                                                                                                                                                                                                                                                                                                                                                                                                                                                                                                                                                                                                                                                                                                                                                                                                                                                                                       |              | Barclays High Yield         | -0.2%  | -0.1% | -0.1% | 5.3%  | 10.5%  |
| Barclays Global EMD - Hard 0.4% 0.3% 0.3% 7.4% 11.3                                                                                                                                                                                                                                                                                                                                                                                                                                                                                                                                                                                                                                                                                                                                                                                                                                                                                                                                                                                                                                                                                                                                                                                                                                                                                                                                                                                                                                                                                                                                                                                                                                                                                                                                                                                                                                                                                                                                                                                                                                                                            |              | Barclays MBS                | 0.4%   | -0.2% | -0.2% | 3.9%  | 5.1%   |
| ·                                                                                                                                                                                                                                                                                                                                                                                                                                                                                                                                                                                                                                                                                                                                                                                                                                                                                                                                                                                                                                                                                                                                                                                                                                                                                                                                                                                                                                                                                                                                                                                                                                                                                                                                                                                                                                                                                                                                                                                                                                                                                                                              |              | Barclays Global Agg exUSD   | 0.3%   | -0.2% | -0.2% | 5.4%  | 8.3%   |
| D   0                                                                                                                                                                                                                                                                                                                                                                                                                                                                                                                                                                                                                                                                                                                                                                                                                                                                                                                                                                                                                                                                                                                                                                                                                                                                                                                                                                                                                                                                                                                                                                                                                                                                                                                                                                                                                                                                                                                                                                                                                                                                                                                          |              | Barclays Global EMD - Hard  | 0.4%   | 0.3%  | 0.3%  | 7.4%  | 11.3%  |
| Barciays Global EMD - Local 0.1% 0.2% 0.2% 7.3% 8.8                                                                                                                                                                                                                                                                                                                                                                                                                                                                                                                                                                                                                                                                                                                                                                                                                                                                                                                                                                                                                                                                                                                                                                                                                                                                                                                                                                                                                                                                                                                                                                                                                                                                                                                                                                                                                                                                                                                                                                                                                                                                            |              | Barclays Global EMD - Local | 0.1%   | 0.2%  | 0.2%  | 7.3%  | 8.8%   |
| Alerian MLP 0.6% -1.5% -1.5% 14.6% 17.6                                                                                                                                                                                                                                                                                                                                                                                                                                                                                                                                                                                                                                                                                                                                                                                                                                                                                                                                                                                                                                                                                                                                                                                                                                                                                                                                                                                                                                                                                                                                                                                                                                                                                                                                                                                                                                                                                                                                                                                                                                                                                        | <u>.</u>     | Alerian MLP                 | 0.6%   | -1.5% | -1.5% | 14.6% | 17.6%  |
| Gold 1.4% 0.9% 0.9% 11.0% 4.1                                                                                                                                                                                                                                                                                                                                                                                                                                                                                                                                                                                                                                                                                                                                                                                                                                                                                                                                                                                                                                                                                                                                                                                                                                                                                                                                                                                                                                                                                                                                                                                                                                                                                                                                                                                                                                                                                                                                                                                                                                                                                                  |              | Gold                        | 1.4%   | 0.9%  | 0.9%  | 11.0% | 4.1%   |
| Oil -2.6% -4.3% -4.3% 2.4% -3.5                                                                                                                                                                                                                                                                                                                                                                                                                                                                                                                                                                                                                                                                                                                                                                                                                                                                                                                                                                                                                                                                                                                                                                                                                                                                                                                                                                                                                                                                                                                                                                                                                                                                                                                                                                                                                                                                                                                                                                                                                                                                                                | Ĕ            | Oil                         | -2.6%  | -4.3% | -4.3% | 2.4%  | -3.9%  |
|                                                                                                                                                                                                                                                                                                                                                                                                                                                                                                                                                                                                                                                                                                                                                                                                                                                                                                                                                                                                                                                                                                                                                                                                                                                                                                                                                                                                                                                                                                                                                                                                                                                                                                                                                                                                                                                                                                                                                                                                                                                                                                                                |              | Commodities (DJ-UBS)        | -1.9%  | -3.3% | -3.3% | 3.6%  | 1.3%   |
| Dollar Index (DXY) -0.0% 0.5% 0.5% 0.2% -3.1                                                                                                                                                                                                                                                                                                                                                                                                                                                                                                                                                                                                                                                                                                                                                                                                                                                                                                                                                                                                                                                                                                                                                                                                                                                                                                                                                                                                                                                                                                                                                                                                                                                                                                                                                                                                                                                                                                                                                                                                                                                                                   |              | Dollar Index (DXY)          | -0.0%  | 0.5%  | 0.5%  | 0.2%  | -3.1%  |