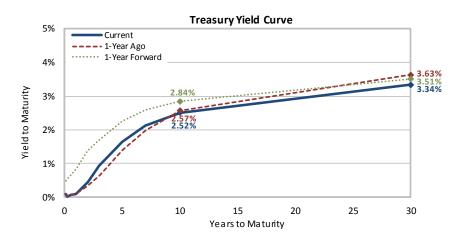

## **Implied Break-even Inflation Rates**

|            | 2-yr  | 5-yr  | 10-yr | 30-yr |
|------------|-------|-------|-------|-------|
| Current    | 1.7%  | 2.1%  | 2.3%  | 2.4%  |
| Beg of Qtr | 1.7%  | 2.1%  | 2.2%  | 2.3%  |
| 1-Year Ago | 1.5%  | 1.9%  | 2.0%  | 2.2%  |
| Real Yield | -1.2% | -0.4% | 0.3%  | 1.0%  |