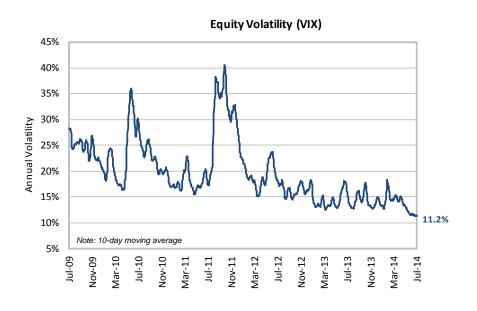

### **Total Return Performance**

| Dow Jones Industrial   -0.4%   0.8%   0.8%   3.5%   12.1                                                                                                                                                                                                                                                                                                                                                                                                                                                                                                                                                                                                                                                                                                                                                                                                                                                                                                                                                                                                                                                                                                                                                                                                                                                                                                                                                                                                                                                                                                                                                                                                                                                                                                                                                                                                                                                                                                                                                                                                                                                                       |              |                             | 1-Week | MTD   | QTD   | YTD   | 1-Year |
|--------------------------------------------------------------------------------------------------------------------------------------------------------------------------------------------------------------------------------------------------------------------------------------------------------------------------------------------------------------------------------------------------------------------------------------------------------------------------------------------------------------------------------------------------------------------------------------------------------------------------------------------------------------------------------------------------------------------------------------------------------------------------------------------------------------------------------------------------------------------------------------------------------------------------------------------------------------------------------------------------------------------------------------------------------------------------------------------------------------------------------------------------------------------------------------------------------------------------------------------------------------------------------------------------------------------------------------------------------------------------------------------------------------------------------------------------------------------------------------------------------------------------------------------------------------------------------------------------------------------------------------------------------------------------------------------------------------------------------------------------------------------------------------------------------------------------------------------------------------------------------------------------------------------------------------------------------------------------------------------------------------------------------------------------------------------------------------------------------------------------------|--------------|-----------------------------|--------|-------|-------|-------|--------|
| S&P 500 Nasdaq Composite -0.8% -0.2% -0.2% -0.0% -0.0% -0.0% -0.0% -0.0% -0.0% -0.0% -0.0% -0.0% -0.0% -0.0% -0.0% -0.0% -0.0% -0.0% -0.0% -0.0% -0.0% -0.0% -0.0% -0.0% -0.0% -0.0% -0.0% -0.0% -0.0% -0.0% -0.0% -0.0% -0.0% -0.0% -0.0% -0.0% -0.0% -0.0% -0.0% -0.0% -0.0% -0.0% -0.0% -0.0% -0.0% -0.0% -0.0% -0.0% -0.0% -0.0% -0.0% -0.0% -0.0% -0.0% -0.0% -0.0% -0.0% -0.0% -0.0% -0.0% -0.0% -0.0% -0.0% -0.0% -0.0% -0.0% -0.0% -0.0% -0.0% -0.0% -0.0% -0.0% -0.0% -0.0% -0.0% -0.0% -0.0% -0.0% -0.0% -0.0% -0.0% -0.0% -0.0% -0.0% -0.0% -0.0% -0.0% -0.0% -0.0% -0.0% -0.0% -0.0% -0.0% -0.0% -0.0% -0.0% -0.0% -0.0% -0.0% -0.0% -0.0% -0.0% -0.0% -0.0% -0.0% -0.0% -0.0% -0.0% -0.0% -0.0% -0.0% -0.0% -0.0% -0.0% -0.0% -0.0% -0.0% -0.0% -0.0% -0.0% -0.0% -0.0% -0.0% -0.0% -0.0% -0.0% -0.0% -0.0% -0.0% -0.0% -0.0% -0.0% -0.0% -0.0% -0.0% -0.0% -0.0% -0.0% -0.0% -0.0% -0.0% -0.0% -0.0% -0.0% -0.0% -0.0% -0.0% -0.0% -0.0% -0.0% -0.0% -0.0% -0.0% -0.0% -0.0% -0.0% -0.0% -0.0% -0.0% -0.0% -0.0% -0.0% -0.0% -0.0% -0.0% -0.0% -0.0% -0.0% -0.0% -0.0% -0.0% -0.0% -0.0% -0.0% -0.0% -0.0% -0.0% -0.0% -0.0% -0.0% -0.0% -0.0% -0.0% -0.0% -0.0% -0.0% -0.0% -0.0% -0.0% -0.0% -0.0% -0.0% -0.0% -0.0% -0.0% -0.0% -0.0% -0.0% -0.0% -0.0% -0.0% -0.0% -0.0% -0.0% -0.0% -0.0% -0.0% -0.0% -0.0% -0.0% -0.0% -0.0% -0.0% -0.0% -0.0% -0.0% -0.0% -0.0% -0.0% -0.0% -0.0% -0.0% -0.0% -0.0% -0.0% -0.0% -0.0% -0.0% -0.0% -0.0% -0.0% -0.0% -0.0% -0.0% -0.0% -0.0% -0.0% -0.0% -0.0% -0.0% -0.0% -0.0% -0.0% -0.0% -0.0% -0.0% -0.0% -0.0% -0.0% -0.0% -0.0% -0.0% -0.0% -0.0% -0.0% -0.0% -0.0% -0.0% -0.0% -0.0% -0.0% -0.0% -0.0% -0.0% -0.0% -0.0% -0.0% -0.0% -0.0% -0.0% -0.0% -0.0% -0.0% -0.0% -0.0% -0.0% -0.0% -0.0% -0.0% -0.0% -0.0% -0.0% -0.0% -0.0% -0.0% -0.0% -0.0% -0.0% -0.0% -0.0% -0.0% -0.0% -0.0% -0.0% -0.0% -0.0% -0.0% -0.0% -0.0% -0.0% -0.0% -0.0% -0.0% -0.0% -0.0% -0.0% -0.0% -0.0% -0.0% -0.0% -0.0% -0.0% -0.0% -0.0% -0.0% -0.0% -0.0% -0.0% -0.0% -0.0% -0.0% -0.0% -0.0% -0.0% -0.0% -0.0% -0.0% -0.0% -0.0% -0.0% -0.0% -0.0% -0.0% -0.0% -0.0% -0.0% -0.0% |              | MSCI ACWI IMI               | -1.1%  | -0.4% | -0.4% | 5.8%  | 18.0%  |
| Nasdaq Composite   -0.8%   0.2%   0.2%   6.4%   24.9                                                                                                                                                                                                                                                                                                                                                                                                                                                                                                                                                                                                                                                                                                                                                                                                                                                                                                                                                                                                                                                                                                                                                                                                                                                                                                                                                                                                                                                                                                                                                                                                                                                                                                                                                                                                                                                                                                                                                                                                                                                                           | ity          | Dow Jones Industrial        | -0.4%  | 0.8%  | 0.8%  | 3.5%  | 12.2%  |
| Russell 3000                                                                                                                                                                                                                                                                                                                                                                                                                                                                                                                                                                                                                                                                                                                                                                                                                                                                                                                                                                                                                                                                                                                                                                                                                                                                                                                                                                                                                                                                                                                                                                                                                                                                                                                                                                                                                                                                                                                                                                                                                                                                                                                   |              | S&P 500                     | -0.5%  | 0.4%  | 0.4%  | 7.6%  | 19.9%  |
| Russell 1000                                                                                                                                                                                                                                                                                                                                                                                                                                                                                                                                                                                                                                                                                                                                                                                                                                                                                                                                                                                                                                                                                                                                                                                                                                                                                                                                                                                                                                                                                                                                                                                                                                                                                                                                                                                                                                                                                                                                                                                                                                                                                                                   |              | Nasdaq Composite            | -0.8%  | 0.2%  | 0.2%  | 6.4%  | 24.9%  |
| Russell 2000 Value Russell 2000 Growth -2.0% -2.4% -2.4% -2.4% -2.4% -3.1% -0.9% -3.18  Russell 2000 Growth -2.5% -3.1% -3.1% -0.9% -3.6  Russell 2000 Growth -2.5% -3.1% -3.1% -0.9% -1.3.6  Russell 2000 Growth -2.5% -3.1% -3.1% -0.9% -1.3.6  Russell 2000 Growth -2.5% -3.1% -3.1% -0.9% -1.3.6  Russell 2000 Growth -2.5% -3.1% -3.1% -0.9% -1.6.8 -1.6.8 -1.3% -1.3% -1.3% -1.3% -1.3% -1.3% -1.3% -1.3% -1.3% -1.3% -1.3% -1.3% -1.3% -1.3% -1.3% -1.0% -1.0% -1.0% -1.0% -1.0% -1.0% -1.6% -1.6% -1.6% -1.6% -1.6% -1.6% -1.6% -1.6% -1.6% -1.6% -1.6% -1.6% -1.6% -1.6% -1.6% -1.6% -1.6% -1.6% -1.6% -1.6% -1.6% -1.6% -1.6% -1.6% -1.6% -1.6% -1.6% -1.6% -1.6% -1.6% -1.6% -1.6% -1.6% -1.6% -1.6% -1.6% -1.6% -1.6% -1.6% -1.6% -1.6% -1.6% -1.6% -1.6% -1.6% -1.6% -1.6% -1.6% -1.6% -1.6% -1.6% -1.6% -1.6% -1.6% -1.6% -1.6% -1.6% -1.6% -1.6% -1.6% -1.6% -1.6% -1.6% -1.6% -1.6% -1.6% -1.6% -1.6% -1.6% -1.6% -1.6% -1.6% -1.6% -1.6% -1.6% -1.6% -1.6% -1.6% -1.6% -1.6% -1.6% -1.6% -1.6% -1.6% -1.6% -1.6% -1.6% -1.6% -1.6% -1.6% -1.6% -1.6% -1.6% -1.6% -1.6% -1.6% -1.6% -1.6% -1.6% -1.6% -1.6% -1.6% -1.6% -1.6% -1.6% -1.6% -1.6% -1.6% -1.6% -1.6% -1.6% -1.6% -1.6% -1.6% -1.6% -1.6% -1.6% -1.6% -1.6% -1.6% -1.6% -1.6% -1.6% -1.6% -1.6% -1.6% -1.6% -1.6% -1.6% -1.6% -1.6% -1.6% -1.6% -1.6% -1.6% -1.6% -1.6% -1.6% -1.6% -1.6% -1.6% -1.6% -1.6% -1.6% -1.6% -1.6% -1.6% -1.6% -1.6% -1.6% -1.6% -1.6% -1.6% -1.6% -1.6% -1.6% -1.6% -1.6% -1.6% -1.6% -1.6% -1.6% -1.6% -1.6% -1.6% -1.6% -1.6% -1.6% -1.6% -1.6% -1.6% -1.6% -1.6% -1.6% -1.6% -1.6% -1.6% -1.6% -1.6% -1.6% -1.6% -1.6% -1.6% -1.6% -1.6% -1.6% -1.6% -1.6% -1.6% -1.6% -1.6% -1.6% -1.6% -1.6% -1.6% -1.6% -1.6% -1.6% -1.6% -1.6% -1.6% -1.6% -1.6% -1.6% -1.6% -1.6% -1.6% -1.6% -1.6% -1.6% -1.6% -1.6% -1.6% -1.6% -1.6% -1.6% -1.6% -1.6% -1.6% -1.6% -1.6% -1.6% -1.6% -1.6% -1.6% -1.6% -1.6% -1.6% -1.6% -1.6% -1.6% -1.6% -1.6% -1.6% -1.6% -1.6% -1.6% -1.6% -1.6% -1.6% -1.6% -1.6% -1.6% -1.6% -1.6% -1.6% -1.6% -1.6% -1.6% -1.6% -1.6% -1.6% -1.6% -1.6% -1.6% -1.6% -1.6% -1.6% -1.6% -1.6% -1.6% -1 |              | Russell 3000                | -0.7%  | -0.0% | -0.0% | 6.9%  | 19.7%  |
| Russell 2000 Value Russell 2000 Growth -2.0% -2.4% -2.4% -2.4% -2.4% -3.1% -0.9% -3.18  Russell 2000 Growth -2.5% -3.1% -3.1% -0.9% -3.6  Russell 2000 Growth -2.5% -3.1% -3.1% -0.9% -1.3.6  Russell 2000 Growth -2.5% -3.1% -3.1% -0.9% -1.3.6  Russell 2000 Growth -2.5% -3.1% -3.1% -0.9% -1.3.6  Russell 2000 Growth -2.5% -3.1% -3.1% -0.9% -1.6.8 -1.6.8 -1.3% -1.3% -1.3% -1.3% -1.3% -1.3% -1.3% -1.3% -1.3% -1.3% -1.3% -1.3% -1.3% -1.3% -1.3% -1.0% -1.0% -1.0% -1.0% -1.0% -1.0% -1.6% -1.6% -1.6% -1.6% -1.6% -1.6% -1.6% -1.6% -1.6% -1.6% -1.6% -1.6% -1.6% -1.6% -1.6% -1.6% -1.6% -1.6% -1.6% -1.6% -1.6% -1.6% -1.6% -1.6% -1.6% -1.6% -1.6% -1.6% -1.6% -1.6% -1.6% -1.6% -1.6% -1.6% -1.6% -1.6% -1.6% -1.6% -1.6% -1.6% -1.6% -1.6% -1.6% -1.6% -1.6% -1.6% -1.6% -1.6% -1.6% -1.6% -1.6% -1.6% -1.6% -1.6% -1.6% -1.6% -1.6% -1.6% -1.6% -1.6% -1.6% -1.6% -1.6% -1.6% -1.6% -1.6% -1.6% -1.6% -1.6% -1.6% -1.6% -1.6% -1.6% -1.6% -1.6% -1.6% -1.6% -1.6% -1.6% -1.6% -1.6% -1.6% -1.6% -1.6% -1.6% -1.6% -1.6% -1.6% -1.6% -1.6% -1.6% -1.6% -1.6% -1.6% -1.6% -1.6% -1.6% -1.6% -1.6% -1.6% -1.6% -1.6% -1.6% -1.6% -1.6% -1.6% -1.6% -1.6% -1.6% -1.6% -1.6% -1.6% -1.6% -1.6% -1.6% -1.6% -1.6% -1.6% -1.6% -1.6% -1.6% -1.6% -1.6% -1.6% -1.6% -1.6% -1.6% -1.6% -1.6% -1.6% -1.6% -1.6% -1.6% -1.6% -1.6% -1.6% -1.6% -1.6% -1.6% -1.6% -1.6% -1.6% -1.6% -1.6% -1.6% -1.6% -1.6% -1.6% -1.6% -1.6% -1.6% -1.6% -1.6% -1.6% -1.6% -1.6% -1.6% -1.6% -1.6% -1.6% -1.6% -1.6% -1.6% -1.6% -1.6% -1.6% -1.6% -1.6% -1.6% -1.6% -1.6% -1.6% -1.6% -1.6% -1.6% -1.6% -1.6% -1.6% -1.6% -1.6% -1.6% -1.6% -1.6% -1.6% -1.6% -1.6% -1.6% -1.6% -1.6% -1.6% -1.6% -1.6% -1.6% -1.6% -1.6% -1.6% -1.6% -1.6% -1.6% -1.6% -1.6% -1.6% -1.6% -1.6% -1.6% -1.6% -1.6% -1.6% -1.6% -1.6% -1.6% -1.6% -1.6% -1.6% -1.6% -1.6% -1.6% -1.6% -1.6% -1.6% -1.6% -1.6% -1.6% -1.6% -1.6% -1.6% -1.6% -1.6% -1.6% -1.6% -1.6% -1.6% -1.6% -1.6% -1.6% -1.6% -1.6% -1.6% -1.6% -1.6% -1.6% -1.6% -1.6% -1.6% -1.6% -1.6% -1.6% -1.6% -1.6% -1.6% -1.6% -1.6% -1.6% -1.6% -1.6% -1.6% -1.6% -1.6% -1.6% -1.6% -1.6% -1 | h            | Russell 1000                | -0.5%  | 0.2%  | 0.2%  | 7.5%  | 20.3%  |
| Russell 2000 Value Russell 2000 Growth -2.0% -2.4% -2.4% -2.4% -2.4% -3.1% -0.9% -3.18  Russell 2000 Growth -2.5% -3.1% -3.1% -0.9% -3.6  Russell 2000 Growth -2.5% -3.1% -3.1% -0.9% -1.3.6  Russell 2000 Growth -2.5% -3.1% -3.1% -0.9% -1.3.6  Russell 2000 Growth -2.5% -3.1% -3.1% -0.9% -1.3.6  Russell 2000 Growth -2.5% -3.1% -3.1% -0.9% -1.6.8 -1.6.8 -1.3% -1.3% -1.3% -1.3% -1.3% -1.3% -1.3% -1.3% -1.3% -1.3% -1.3% -1.3% -1.3% -1.3% -1.3% -1.0% -1.0% -1.0% -1.0% -1.0% -1.0% -1.6% -1.6% -1.6% -1.6% -1.6% -1.6% -1.6% -1.6% -1.6% -1.6% -1.6% -1.6% -1.6% -1.6% -1.6% -1.6% -1.6% -1.6% -1.6% -1.6% -1.6% -1.6% -1.6% -1.6% -1.6% -1.6% -1.6% -1.6% -1.6% -1.6% -1.6% -1.6% -1.6% -1.6% -1.6% -1.6% -1.6% -1.6% -1.6% -1.6% -1.6% -1.6% -1.6% -1.6% -1.6% -1.6% -1.6% -1.6% -1.6% -1.6% -1.6% -1.6% -1.6% -1.6% -1.6% -1.6% -1.6% -1.6% -1.6% -1.6% -1.6% -1.6% -1.6% -1.6% -1.6% -1.6% -1.6% -1.6% -1.6% -1.6% -1.6% -1.6% -1.6% -1.6% -1.6% -1.6% -1.6% -1.6% -1.6% -1.6% -1.6% -1.6% -1.6% -1.6% -1.6% -1.6% -1.6% -1.6% -1.6% -1.6% -1.6% -1.6% -1.6% -1.6% -1.6% -1.6% -1.6% -1.6% -1.6% -1.6% -1.6% -1.6% -1.6% -1.6% -1.6% -1.6% -1.6% -1.6% -1.6% -1.6% -1.6% -1.6% -1.6% -1.6% -1.6% -1.6% -1.6% -1.6% -1.6% -1.6% -1.6% -1.6% -1.6% -1.6% -1.6% -1.6% -1.6% -1.6% -1.6% -1.6% -1.6% -1.6% -1.6% -1.6% -1.6% -1.6% -1.6% -1.6% -1.6% -1.6% -1.6% -1.6% -1.6% -1.6% -1.6% -1.6% -1.6% -1.6% -1.6% -1.6% -1.6% -1.6% -1.6% -1.6% -1.6% -1.6% -1.6% -1.6% -1.6% -1.6% -1.6% -1.6% -1.6% -1.6% -1.6% -1.6% -1.6% -1.6% -1.6% -1.6% -1.6% -1.6% -1.6% -1.6% -1.6% -1.6% -1.6% -1.6% -1.6% -1.6% -1.6% -1.6% -1.6% -1.6% -1.6% -1.6% -1.6% -1.6% -1.6% -1.6% -1.6% -1.6% -1.6% -1.6% -1.6% -1.6% -1.6% -1.6% -1.6% -1.6% -1.6% -1.6% -1.6% -1.6% -1.6% -1.6% -1.6% -1.6% -1.6% -1.6% -1.6% -1.6% -1.6% -1.6% -1.6% -1.6% -1.6% -1.6% -1.6% -1.6% -1.6% -1.6% -1.6% -1.6% -1.6% -1.6% -1.6% -1.6% -1.6% -1.6% -1.6% -1.6% -1.6% -1.6% -1.6% -1.6% -1.6% -1.6% -1.6% -1.6% -1.6% -1.6% -1.6% -1.6% -1.6% -1.6% -1.6% -1.6% -1.6% -1.6% -1.6% -1.6% -1.6% -1.6% -1.6% -1.6% -1.6% -1.6% -1.6% -1.6% -1.6% -1 | 211          | Russell 1000 Value          | -0.5%  | 0.1%  | 0.1%  | 8.3%  | 19.0%  |
| Russell 2000 Value Russell 2000 Growth -2.0% -2.4% -2.4% -2.4% -2.4% -3.1% -0.9% -3.18  Russell 2000 Growth -2.5% -3.1% -3.1% -0.9% -3.6  Russell 2000 Growth -2.5% -3.1% -3.1% -0.9% -1.3.6  Russell 2000 Growth -2.5% -3.1% -3.1% -0.9% -1.3.6  Russell 2000 Growth -2.5% -3.1% -3.1% -0.9% -1.3.6  Russell 2000 Growth -2.5% -3.1% -3.1% -0.9% -1.6.8 -1.6.8 -1.3% -1.3% -1.3% -1.3% -1.3% -1.3% -1.3% -1.3% -1.3% -1.3% -1.3% -1.3% -1.3% -1.3% -1.3% -1.0% -1.0% -1.0% -1.0% -1.0% -1.0% -1.6% -1.6% -1.6% -1.6% -1.6% -1.6% -1.6% -1.6% -1.6% -1.6% -1.6% -1.6% -1.6% -1.6% -1.6% -1.6% -1.6% -1.6% -1.6% -1.6% -1.6% -1.6% -1.6% -1.6% -1.6% -1.6% -1.6% -1.6% -1.6% -1.6% -1.6% -1.6% -1.6% -1.6% -1.6% -1.6% -1.6% -1.6% -1.6% -1.6% -1.6% -1.6% -1.6% -1.6% -1.6% -1.6% -1.6% -1.6% -1.6% -1.6% -1.6% -1.6% -1.6% -1.6% -1.6% -1.6% -1.6% -1.6% -1.6% -1.6% -1.6% -1.6% -1.6% -1.6% -1.6% -1.6% -1.6% -1.6% -1.6% -1.6% -1.6% -1.6% -1.6% -1.6% -1.6% -1.6% -1.6% -1.6% -1.6% -1.6% -1.6% -1.6% -1.6% -1.6% -1.6% -1.6% -1.6% -1.6% -1.6% -1.6% -1.6% -1.6% -1.6% -1.6% -1.6% -1.6% -1.6% -1.6% -1.6% -1.6% -1.6% -1.6% -1.6% -1.6% -1.6% -1.6% -1.6% -1.6% -1.6% -1.6% -1.6% -1.6% -1.6% -1.6% -1.6% -1.6% -1.6% -1.6% -1.6% -1.6% -1.6% -1.6% -1.6% -1.6% -1.6% -1.6% -1.6% -1.6% -1.6% -1.6% -1.6% -1.6% -1.6% -1.6% -1.6% -1.6% -1.6% -1.6% -1.6% -1.6% -1.6% -1.6% -1.6% -1.6% -1.6% -1.6% -1.6% -1.6% -1.6% -1.6% -1.6% -1.6% -1.6% -1.6% -1.6% -1.6% -1.6% -1.6% -1.6% -1.6% -1.6% -1.6% -1.6% -1.6% -1.6% -1.6% -1.6% -1.6% -1.6% -1.6% -1.6% -1.6% -1.6% -1.6% -1.6% -1.6% -1.6% -1.6% -1.6% -1.6% -1.6% -1.6% -1.6% -1.6% -1.6% -1.6% -1.6% -1.6% -1.6% -1.6% -1.6% -1.6% -1.6% -1.6% -1.6% -1.6% -1.6% -1.6% -1.6% -1.6% -1.6% -1.6% -1.6% -1.6% -1.6% -1.6% -1.6% -1.6% -1.6% -1.6% -1.6% -1.6% -1.6% -1.6% -1.6% -1.6% -1.6% -1.6% -1.6% -1.6% -1.6% -1.6% -1.6% -1.6% -1.6% -1.6% -1.6% -1.6% -1.6% -1.6% -1.6% -1.6% -1.6% -1.6% -1.6% -1.6% -1.6% -1.6% -1.6% -1.6% -1.6% -1.6% -1.6% -1.6% -1.6% -1.6% -1.6% -1.6% -1.6% -1.6% -1.6% -1.6% -1.6% -1.6% -1.6% -1.6% -1.6% -1.6% -1.6% -1.6% -1.6% -1 | ב<br>ב       | Russell 1000 Growth         | -0.6%  | 0.3%  | 0.3%  | 6.7%  | 21.5%  |
| Russell 2000 Growth  -2.5%  -3.1%  -3.1%  -0.9%  13.5  MSCI ACWI ex US  -1.4%  -0.8%  -0.8%  4.7%  16.5  MSCI EAFE (USD)  -1.8%  -1.3%  -1.3%  3.4%  16.6  MSCI EAFE (Local)  -1.9%  -1.0%  -1.0%  2.1%  11.8  Currency Impact  0.1%  -0.4%  -0.4%  -0.4%  1.3%  4.8  MSCI EMERGING (USD)  -0.5%  1.0%  1.0%  7.2%  15.0  MSCI Emerging (Local)  -0.5%  1.2%  5.8%  14.6  Currency Impact  -0.0%  -0.2%  -0.2%  1.4%  0.4  Barclays Treasury  0.5%  -0.0%  -0.0%  1.2%  Barclays Infl Linked  0.9%  0.3%  0.3%  6.6%  5.2  Barclays Aggregate  0.4%  -0.1%  -0.1%  3.9%  4.5  Barclays High Yield  -0.2%  -0.1%  -0.1%  -0.1%  3.9%  4.5  Barclays Global Agg exUSD  0.3%  0.3%  -0.2%  -0.2%  5.4%  8.3  Barclays Global EMD - Hard  0.4%  0.3%  0.3%  7.4%  11.3                                                                                                                                                                                                                                                                                                                                                                                                                                                                                                                                                                                                                                                                                                                                                                                                                                                                                                                                                                                                                                                                                                                                                                                                                                                                                                                                                             | 3            | Russell 2000                | -2.2%  | -2.7% | -2.7% | 0.4%  | 13.7%  |
| MSCI ACWI ex US  -1.4%  -0.8%  -0.8%  4.7%  16.5  MSCI EAFE (USD)  -1.8%  -1.3%  -1.3%  3.4%  16.6  MSCI EAFE (Local)  -1.9%  -1.0%  -1.0%  -1.0%  2.1%  11.8  Currency Impact  MSCI EAFE Small  -2.2%  -1.6%  -1.6%  3.9%  20.5  MSCI EMERGING (USD)  -0.5%  1.0%  1.0%  7.2%  15.0  MSCI Emerging (USD)  -0.5%  1.2%  1.2%  5.8%  14.6  Currency Impact  -0.0%  -0.2%  -0.2%  1.4%  0.4  Barclays Treasury  0.5%  -0.0%  -0.0%  -0.0%  2.7%  2.3  Barclays Infl Linked  0.9%  0.3%  0.3%  6.6%  5.2  Barclays Aggregate  0.4%  -0.1%  -0.1%  3.9%  4.5  Barclays High Yield  -0.2%  -0.2%  -0.2%  3.9%  5.1  Barclays Global Agg exUSD  0.3%  0.3%  -0.2%  -0.2%  5.4%  8.3  Barclays Global EMD - Hard  0.4%  0.3%  0.3%  7.4%  11.3                                                                                                                                                                                                                                                                                                                                                                                                                                                                                                                                                                                                                                                                                                                                                                                                                                                                                                                                                                                                                                                                                                                                                                                                                                                                                                                                                                                        |              | Russell 2000 Value          | -2.0%  | -2.4% | -2.4% | 1.7%  | 13.6%  |
| MSCI EAFE (USD)  MSCI EAFE (Local)  MSCI EAFE (Local)  Currency Impact  MSCI EAFE Small  -2.2%  MSCI EAFE Small  -2.2%  -1.6%  -1.6%  3.9%  20.9  MSCI EMERGING (USD)  MSCI Emerging (USD)  -0.5%  1.0%  1.0%  7.2%  15.0  MSCI Emerging (Local)  Currency Impact  -0.5%  1.2%  1.2%  5.8%  14.6  Currency Impact  -0.0%  -0.2%  -0.2%  1.4%  0.4  Barclays Treasury  Barclays Long Treasury  1.6%  0.0%  0.0%  1.2%  Barclays Aggregate  0.4%  -0.1%  -0.1%  3.9%  4.5  Barclays High Yield  -0.2%  -0.2%  -0.2%  3.9%  5.1  Barclays Global Agg exUSD  0.3%  0.3%  0.3%  7.4%  11.3  11.3  11.3  11.3  11.3  11.3  11.3  11.3  11.3  11.3  11.3  11.3  11.3  11.3  11.3  11.3  11.3  11.3  11.3  11.3  11.3  11.3  11.3  11.3  11.3  11.3  11.3  11.3  11.3  11.3  11.3  11.3  11.3  11.3  11.3  11.3  11.3  11.3  11.3  11.3  11.3  11.3  11.3  11.3  11.3  11.3  11.3  11.3  11.3  11.3  11.3  11.3  11.3  11.3  11.3  11.3  11.3  11.3  11.3                                                                                                                                                                                                                                                                                                                                                                                                                                                                                                                                                                                                                                                                                                                                                                                                                                                                                                                                                                                                                                                                                                                                                                              |              | Russell 2000 Growth         | -2.5%  | -3.1% | -3.1% | -0.9% | 13.9%  |
| MSCI EAFE (Local)  Currency Impact  O.1%  O.4%  O.4%  O.4%  MSCI EAFE Small  O.5%  MSCI Emerging (USD)  O.5%  I.0%  II.0%  I.0%  II.0%  II.0 |              | MSCI ACWI ex US             | -1.4%  | -0.8% | -0.8% | 4.7%  | 16.5%  |
| Currency Impact -0.0% -0.2% -0.2% 1.4% 0.4  Barclays Treasury 0.5% -0.0% -0.0% 2.7% 2.3  Barclays Long Treasury 1.6% 0.0% 0.0% 12.2% 8.2  Barclays Infl Linked 0.9% 0.3% 0.3% 6.6% 5.2  Barclays Aggregate 0.4% -0.1% -0.1% 3.9% 4.5  Barclays Corporates 0.5% 0.0% 0.0% 5.7% 7.3  Barclays High Yield -0.2% -0.1% -0.1% 5.3% 10.5  Barclays MBS 0.4% -0.2% -0.2% 3.9% 5.1  Barclays Global Agg exUSD 0.3% -0.2% -0.2% 5.4% 8.3  Barclays Global EMD - Hard 0.4% 0.3% 0.3% 7.4% 11.3                                                                                                                                                                                                                                                                                                                                                                                                                                                                                                                                                                                                                                                                                                                                                                                                                                                                                                                                                                                                                                                                                                                                                                                                                                                                                                                                                                                                                                                                                                                                                                                                                                           | <u>-</u>     | MSCI EAFE (USD)             | -1.8%  | -1.3% | -1.3% | 3.4%  | 16.6%  |
| Currency Impact -0.0% -0.2% -0.2% 1.4% 0.4  Barclays Treasury 0.5% -0.0% -0.0% 2.7% 2.3  Barclays Long Treasury 1.6% 0.0% 0.0% 12.2% 8.2  Barclays Infl Linked 0.9% 0.3% 0.3% 6.6% 5.2  Barclays Aggregate 0.4% -0.1% -0.1% 3.9% 4.5  Barclays Corporates 0.5% 0.0% 0.0% 5.7% 7.3  Barclays High Yield -0.2% -0.1% -0.1% 5.3% 10.5  Barclays MBS 0.4% -0.2% -0.2% 3.9% 5.1  Barclays Global Agg exUSD 0.3% -0.2% -0.2% 5.4% 8.3  Barclays Global EMD - Hard 0.4% 0.3% 0.3% 7.4% 11.3                                                                                                                                                                                                                                                                                                                                                                                                                                                                                                                                                                                                                                                                                                                                                                                                                                                                                                                                                                                                                                                                                                                                                                                                                                                                                                                                                                                                                                                                                                                                                                                                                                           | n            | MSCI EAFE (Local)           | -1.9%  | -1.0% | -1.0% | 2.1%  | 11.8%  |
| Currency Impact -0.0% -0.2% -0.2% 1.4% 0.4  Barclays Treasury 0.5% -0.0% -0.0% 2.7% 2.3  Barclays Long Treasury 1.6% 0.0% 0.0% 12.2% 8.2  Barclays Infl Linked 0.9% 0.3% 0.3% 6.6% 5.2  Barclays Aggregate 0.4% -0.1% -0.1% 3.9% 4.5  Barclays Corporates 0.5% 0.0% 0.0% 5.7% 7.3  Barclays High Yield -0.2% -0.1% -0.1% 5.3% 10.5  Barclays MBS 0.4% -0.2% -0.2% 3.9% 5.1  Barclays Global Agg exUSD 0.3% -0.2% -0.2% 5.4% 8.3  Barclays Global EMD - Hard 0.4% 0.3% 0.3% 7.4% 11.3                                                                                                                                                                                                                                                                                                                                                                                                                                                                                                                                                                                                                                                                                                                                                                                                                                                                                                                                                                                                                                                                                                                                                                                                                                                                                                                                                                                                                                                                                                                                                                                                                                           | <u> </u>     | Currency Impact             | 0.1%   | -0.4% | -0.4% | 1.3%  | 4.8%   |
| Currency Impact -0.0% -0.2% -0.2% 1.4% 0.4  Barclays Treasury 0.5% -0.0% -0.0% 2.7% 2.3  Barclays Long Treasury 1.6% 0.0% 0.0% 12.2% 8.2  Barclays Infl Linked 0.9% 0.3% 0.3% 6.6% 5.2  Barclays Aggregate 0.4% -0.1% -0.1% 3.9% 4.5  Barclays Corporates 0.5% 0.0% 0.0% 5.7% 7.3  Barclays High Yield -0.2% -0.1% -0.1% 5.3% 10.5  Barclays MBS 0.4% -0.2% -0.2% 3.9% 5.1  Barclays Global Agg exUSD 0.3% -0.2% -0.2% 5.4% 8.3  Barclays Global EMD - Hard 0.4% 0.3% 0.3% 7.4% 11.3                                                                                                                                                                                                                                                                                                                                                                                                                                                                                                                                                                                                                                                                                                                                                                                                                                                                                                                                                                                                                                                                                                                                                                                                                                                                                                                                                                                                                                                                                                                                                                                                                                           |              | MSCI EAFE Small             | -2.2%  | -1.6% | -1.6% | 3.9%  | 20.9%  |
| Currency Impact -0.0% -0.2% -0.2% 1.4% 0.4  Barclays Treasury 0.5% -0.0% -0.0% 2.7% 2.3  Barclays Long Treasury 1.6% 0.0% 0.0% 12.2% 8.2  Barclays Infl Linked 0.9% 0.3% 0.3% 6.6% 5.2  Barclays Aggregate 0.4% -0.1% -0.1% 3.9% 4.5  Barclays Corporates 0.5% 0.0% 0.0% 5.7% 7.3  Barclays High Yield -0.2% -0.1% -0.1% 5.3% 10.5  Barclays MBS 0.4% -0.2% -0.2% 3.9% 5.1  Barclays Global Agg exUSD 0.3% -0.2% -0.2% 5.4% 8.3  Barclays Global EMD - Hard 0.4% 0.3% 0.3% 7.4% 11.3                                                                                                                                                                                                                                                                                                                                                                                                                                                                                                                                                                                                                                                                                                                                                                                                                                                                                                                                                                                                                                                                                                                                                                                                                                                                                                                                                                                                                                                                                                                                                                                                                                           | =<br>1)      | MSCI Emerging (USD)         | -0.5%  | 1.0%  | 1.0%  | 7.2%  | 15.0%  |
| Barclays Treasury 0.5% -0.0% -0.0% 2.7% 2.3 Barclays Long Treasury 1.6% 0.0% 0.0% 12.2% 8.2 Barclays Infl Linked 0.9% 0.3% 0.3% 6.6% 5.2 Barclays Aggregate 0.4% -0.1% -0.1% 3.9% 4.5 Barclays Corporates 0.5% 0.0% 0.0% 5.7% 7.3 Barclays High Yield -0.2% -0.1% -0.1% 5.3% 10.5 Barclays MBS 0.4% -0.2% -0.2% 3.9% 5.1 Barclays Global Agg exUSD 0.3% -0.2% -0.2% 5.4% 8.3 Barclays Global EMD - Hard 0.4% 0.3% 0.3% 7.4% 11.5                                                                                                                                                                                                                                                                                                                                                                                                                                                                                                                                                                                                                                                                                                                                                                                                                                                                                                                                                                                                                                                                                                                                                                                                                                                                                                                                                                                                                                                                                                                                                                                                                                                                                               | Fixed Income | MSCI Emerging (Local)       | -0.5%  | 1.2%  | 1.2%  | 5.8%  | 14.6%  |
| Barclays Long Treasury 1.6% 0.0% 0.0% 12.2% 8.2  Barclays Infl Linked 0.9% 0.3% 0.3% 6.6% 5.2  Barclays Aggregate 0.4% -0.1% -0.1% 3.9% 4.5  Barclays Corporates 0.5% 0.0% 0.0% 5.7% 7.3  Barclays High Yield -0.2% -0.1% -0.1% 5.3% 10.9  Barclays MBS 0.4% -0.2% -0.2% 3.9% 5.1  Barclays Global Agg exUSD 0.3% -0.2% -0.2% 5.4% 8.3  Barclays Global EMD - Hard 0.4% 0.3% 0.3% 7.4% 11.3                                                                                                                                                                                                                                                                                                                                                                                                                                                                                                                                                                                                                                                                                                                                                                                                                                                                                                                                                                                                                                                                                                                                                                                                                                                                                                                                                                                                                                                                                                                                                                                                                                                                                                                                    |              | Currency Impact             | -0.0%  | -0.2% | -0.2% | 1.4%  | 0.4%   |
| Barclays Infl Linked 0.9% 0.3% 0.3% 6.6% 5.2  Barclays Aggregate 0.4% -0.1% -0.1% 3.9% 4.5  Barclays Corporates 0.5% 0.0% 0.0% 5.7% 7.3  Barclays High Yield -0.2% -0.1% -0.1% 5.3% 10.5  Barclays MBS 0.4% -0.2% -0.2% 3.9% 5.1  Barclays Global Agg exUSD 0.3% -0.2% -0.2% 5.4% 8.3  Barclays Global EMD - Hard 0.4% 0.3% 0.3% 7.4% 11.3                                                                                                                                                                                                                                                                                                                                                                                                                                                                                                                                                                                                                                                                                                                                                                                                                                                                                                                                                                                                                                                                                                                                                                                                                                                                                                                                                                                                                                                                                                                                                                                                                                                                                                                                                                                     |              | Barclays Treasury           | 0.5%   | -0.0% | -0.0% | 2.7%  | 2.3%   |
| Barclays Aggregate 0.4% -0.1% -0.1% 3.9% 4.5  Barclays Corporates 0.5% 0.0% 0.0% 5.7% 7.3  Barclays High Yield -0.2% -0.1% -0.1% 5.3% 10.5  Barclays MBS 0.4% -0.2% -0.2% 3.9% 5.1  Barclays Global Agg exUSD 0.3% -0.2% -0.2% 5.4% 8.3  Barclays Global EMD - Hard 0.4% 0.3% 0.3% 7.4% 11.5                                                                                                                                                                                                                                                                                                                                                                                                                                                                                                                                                                                                                                                                                                                                                                                                                                                                                                                                                                                                                                                                                                                                                                                                                                                                                                                                                                                                                                                                                                                                                                                                                                                                                                                                                                                                                                   |              | Barclays Long Treasury      | 1.6%   | 0.0%  | 0.0%  | 12.2% | 8.2%   |
| Barclays MBS       0.4%       -0.2%       -0.2%       3.9%       5.1         Barclays Global Agg exUSD       0.3%       -0.2%       -0.2%       5.4%       8.3         Barclays Global EMD - Hard       0.4%       0.3%       0.3%       7.4%       11.3                                                                                                                                                                                                                                                                                                                                                                                                                                                                                                                                                                                                                                                                                                                                                                                                                                                                                                                                                                                                                                                                                                                                                                                                                                                                                                                                                                                                                                                                                                                                                                                                                                                                                                                                                                                                                                                                       |              | Barclays Infl Linked        | 0.9%   | 0.3%  | 0.3%  | 6.6%  | 5.2%   |
| Barclays MBS       0.4%       -0.2%       -0.2%       3.9%       5.1         Barclays Global Agg exUSD       0.3%       -0.2%       -0.2%       5.4%       8.3         Barclays Global EMD - Hard       0.4%       0.3%       0.3%       7.4%       11.3                                                                                                                                                                                                                                                                                                                                                                                                                                                                                                                                                                                                                                                                                                                                                                                                                                                                                                                                                                                                                                                                                                                                                                                                                                                                                                                                                                                                                                                                                                                                                                                                                                                                                                                                                                                                                                                                       |              | Barclays Aggregate          | 0.4%   | -0.1% | -0.1% | 3.9%  | 4.5%   |
| Barclays MBS       0.4%       -0.2%       -0.2%       3.9%       5.1         Barclays Global Agg exUSD       0.3%       -0.2%       -0.2%       5.4%       8.3         Barclays Global EMD - Hard       0.4%       0.3%       0.3%       7.4%       11.3                                                                                                                                                                                                                                                                                                                                                                                                                                                                                                                                                                                                                                                                                                                                                                                                                                                                                                                                                                                                                                                                                                                                                                                                                                                                                                                                                                                                                                                                                                                                                                                                                                                                                                                                                                                                                                                                       |              | Barclays Corporates         | 0.5%   | 0.0%  | 0.0%  | 5.7%  | 7.3%   |
| Barclays MBS       0.4%       -0.2%       -0.2%       3.9%       5.1         Barclays Global Agg exUSD       0.3%       -0.2%       -0.2%       5.4%       8.3         Barclays Global EMD - Hard       0.4%       0.3%       0.3%       7.4%       11.3                                                                                                                                                                                                                                                                                                                                                                                                                                                                                                                                                                                                                                                                                                                                                                                                                                                                                                                                                                                                                                                                                                                                                                                                                                                                                                                                                                                                                                                                                                                                                                                                                                                                                                                                                                                                                                                                       |              | Barclays High Yield         | -0.2%  | -0.1% | -0.1% | 5.3%  | 10.5%  |
| Barclays Global EMD - Hard 0.4% 0.3% 0.3% 7.4% 11.3                                                                                                                                                                                                                                                                                                                                                                                                                                                                                                                                                                                                                                                                                                                                                                                                                                                                                                                                                                                                                                                                                                                                                                                                                                                                                                                                                                                                                                                                                                                                                                                                                                                                                                                                                                                                                                                                                                                                                                                                                                                                            |              | Barclays MBS                | 0.4%   | -0.2% | -0.2% | 3.9%  | 5.1%   |
| ·                                                                                                                                                                                                                                                                                                                                                                                                                                                                                                                                                                                                                                                                                                                                                                                                                                                                                                                                                                                                                                                                                                                                                                                                                                                                                                                                                                                                                                                                                                                                                                                                                                                                                                                                                                                                                                                                                                                                                                                                                                                                                                                              |              | Barclays Global Agg exUSD   | 0.3%   | -0.2% | -0.2% | 5.4%  | 8.3%   |
| D   0                                                                                                                                                                                                                                                                                                                                                                                                                                                                                                                                                                                                                                                                                                                                                                                                                                                                                                                                                                                                                                                                                                                                                                                                                                                                                                                                                                                                                                                                                                                                                                                                                                                                                                                                                                                                                                                                                                                                                                                                                                                                                                                          |              | Barclays Global EMD - Hard  | 0.4%   | 0.3%  | 0.3%  | 7.4%  | 11.3%  |
| Barciays Global EMD - Local 0.1% 0.2% 0.2% 7.3% 8.8                                                                                                                                                                                                                                                                                                                                                                                                                                                                                                                                                                                                                                                                                                                                                                                                                                                                                                                                                                                                                                                                                                                                                                                                                                                                                                                                                                                                                                                                                                                                                                                                                                                                                                                                                                                                                                                                                                                                                                                                                                                                            |              | Barclays Global EMD - Local | 0.1%   | 0.2%  | 0.2%  | 7.3%  | 8.8%   |
| Alerian MLP 0.6% -1.5% -1.5% 14.6% 17.6                                                                                                                                                                                                                                                                                                                                                                                                                                                                                                                                                                                                                                                                                                                                                                                                                                                                                                                                                                                                                                                                                                                                                                                                                                                                                                                                                                                                                                                                                                                                                                                                                                                                                                                                                                                                                                                                                                                                                                                                                                                                                        | <u>.</u>     | Alerian MLP                 | 0.6%   | -1.5% | -1.5% | 14.6% | 17.6%  |
| Gold 1.4% 0.9% 0.9% 11.0% 4.1                                                                                                                                                                                                                                                                                                                                                                                                                                                                                                                                                                                                                                                                                                                                                                                                                                                                                                                                                                                                                                                                                                                                                                                                                                                                                                                                                                                                                                                                                                                                                                                                                                                                                                                                                                                                                                                                                                                                                                                                                                                                                                  |              | Gold                        | 1.4%   | 0.9%  | 0.9%  | 11.0% | 4.1%   |
| Oil -2.6% -4.3% -4.3% 2.4% -3.5                                                                                                                                                                                                                                                                                                                                                                                                                                                                                                                                                                                                                                                                                                                                                                                                                                                                                                                                                                                                                                                                                                                                                                                                                                                                                                                                                                                                                                                                                                                                                                                                                                                                                                                                                                                                                                                                                                                                                                                                                                                                                                | Ĕ            | Oil                         | -2.6%  | -4.3% | -4.3% | 2.4%  | -3.9%  |
|                                                                                                                                                                                                                                                                                                                                                                                                                                                                                                                                                                                                                                                                                                                                                                                                                                                                                                                                                                                                                                                                                                                                                                                                                                                                                                                                                                                                                                                                                                                                                                                                                                                                                                                                                                                                                                                                                                                                                                                                                                                                                                                                |              | Commodities (DJ-UBS)        | -1.9%  | -3.3% | -3.3% | 3.6%  | 1.3%   |
| Dollar Index (DXY) -0.0% 0.5% 0.5% 0.2% -3.1                                                                                                                                                                                                                                                                                                                                                                                                                                                                                                                                                                                                                                                                                                                                                                                                                                                                                                                                                                                                                                                                                                                                                                                                                                                                                                                                                                                                                                                                                                                                                                                                                                                                                                                                                                                                                                                                                                                                                                                                                                                                                   |              | Dollar Index (DXY)          | -0.0%  | 0.5%  | 0.5%  | 0.2%  | -3.1%  |