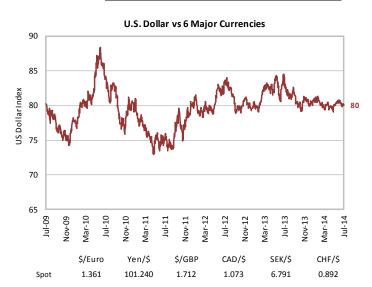

### **Total Return Performance**

| Dow Jones Industrial   -0.4%   0.8%   0.8%   3.5%   12.1                                                                                                                                                                                                                                                                                                                                                                                                                                                                                                                                                                                                                                                                                                                                                                                                                                                                                                                                                                                                                                                                                                                                                                                                                                                                                                                                                                                                                                                                                                                                                                                                                                                                                                                                                                                                                                                                                                                                                                                                                                                                       |              |                             | 1-Week | MTD   | QTD   | YTD   | 1-Year |
|--------------------------------------------------------------------------------------------------------------------------------------------------------------------------------------------------------------------------------------------------------------------------------------------------------------------------------------------------------------------------------------------------------------------------------------------------------------------------------------------------------------------------------------------------------------------------------------------------------------------------------------------------------------------------------------------------------------------------------------------------------------------------------------------------------------------------------------------------------------------------------------------------------------------------------------------------------------------------------------------------------------------------------------------------------------------------------------------------------------------------------------------------------------------------------------------------------------------------------------------------------------------------------------------------------------------------------------------------------------------------------------------------------------------------------------------------------------------------------------------------------------------------------------------------------------------------------------------------------------------------------------------------------------------------------------------------------------------------------------------------------------------------------------------------------------------------------------------------------------------------------------------------------------------------------------------------------------------------------------------------------------------------------------------------------------------------------------------------------------------------------|--------------|-----------------------------|--------|-------|-------|-------|--------|
| S&P 500 Nasdaq Composite -0.8% -0.2% -0.2% -0.0% -0.0% -0.0% -0.0% -0.0% -0.0% -0.0% -0.0% -0.0% -0.0% -0.0% -0.0% -0.0% -0.0% -0.0% -0.0% -0.0% -0.0% -0.0% -0.0% -0.0% -0.0% -0.0% -0.0% -0.0% -0.0% -0.0% -0.0% -0.0% -0.0% -0.0% -0.0% -0.0% -0.0% -0.0% -0.0% -0.0% -0.0% -0.0% -0.0% -0.0% -0.0% -0.0% -0.0% -0.0% -0.0% -0.0% -0.0% -0.0% -0.0% -0.0% -0.0% -0.0% -0.0% -0.0% -0.0% -0.0% -0.0% -0.0% -0.0% -0.0% -0.0% -0.0% -0.0% -0.0% -0.0% -0.0% -0.0% -0.0% -0.0% -0.0% -0.0% -0.0% -0.0% -0.0% -0.0% -0.0% -0.0% -0.0% -0.0% -0.0% -0.0% -0.0% -0.0% -0.0% -0.0% -0.0% -0.0% -0.0% -0.0% -0.0% -0.0% -0.0% -0.0% -0.0% -0.0% -0.0% -0.0% -0.0% -0.0% -0.0% -0.0% -0.0% -0.0% -0.0% -0.0% -0.0% -0.0% -0.0% -0.0% -0.0% -0.0% -0.0% -0.0% -0.0% -0.0% -0.0% -0.0% -0.0% -0.0% -0.0% -0.0% -0.0% -0.0% -0.0% -0.0% -0.0% -0.0% -0.0% -0.0% -0.0% -0.0% -0.0% -0.0% -0.0% -0.0% -0.0% -0.0% -0.0% -0.0% -0.0% -0.0% -0.0% -0.0% -0.0% -0.0% -0.0% -0.0% -0.0% -0.0% -0.0% -0.0% -0.0% -0.0% -0.0% -0.0% -0.0% -0.0% -0.0% -0.0% -0.0% -0.0% -0.0% -0.0% -0.0% -0.0% -0.0% -0.0% -0.0% -0.0% -0.0% -0.0% -0.0% -0.0% -0.0% -0.0% -0.0% -0.0% -0.0% -0.0% -0.0% -0.0% -0.0% -0.0% -0.0% -0.0% -0.0% -0.0% -0.0% -0.0% -0.0% -0.0% -0.0% -0.0% -0.0% -0.0% -0.0% -0.0% -0.0% -0.0% -0.0% -0.0% -0.0% -0.0% -0.0% -0.0% -0.0% -0.0% -0.0% -0.0% -0.0% -0.0% -0.0% -0.0% -0.0% -0.0% -0.0% -0.0% -0.0% -0.0% -0.0% -0.0% -0.0% -0.0% -0.0% -0.0% -0.0% -0.0% -0.0% -0.0% -0.0% -0.0% -0.0% -0.0% -0.0% -0.0% -0.0% -0.0% -0.0% -0.0% -0.0% -0.0% -0.0% -0.0% -0.0% -0.0% -0.0% -0.0% -0.0% -0.0% -0.0% -0.0% -0.0% -0.0% -0.0% -0.0% -0.0% -0.0% -0.0% -0.0% -0.0% -0.0% -0.0% -0.0% -0.0% -0.0% -0.0% -0.0% -0.0% -0.0% -0.0% -0.0% -0.0% -0.0% -0.0% -0.0% -0.0% -0.0% -0.0% -0.0% -0.0% -0.0% -0.0% -0.0% -0.0% -0.0% -0.0% -0.0% -0.0% -0.0% -0.0% -0.0% -0.0% -0.0% -0.0% -0.0% -0.0% -0.0% -0.0% -0.0% -0.0% -0.0% -0.0% -0.0% -0.0% -0.0% -0.0% -0.0% -0.0% -0.0% -0.0% -0.0% -0.0% -0.0% -0.0% -0.0% -0.0% -0.0% -0.0% -0.0% -0.0% -0.0% -0.0% -0.0% -0.0% -0.0% -0.0% -0.0% -0.0% -0.0% -0.0% -0.0% -0.0% -0.0% |              | MSCI ACWI IMI               | -1.1%  | -0.4% | -0.4% | 5.8%  | 18.0%  |
| Nasdaq Composite   -0.8%   0.2%   0.2%   6.4%   24.9                                                                                                                                                                                                                                                                                                                                                                                                                                                                                                                                                                                                                                                                                                                                                                                                                                                                                                                                                                                                                                                                                                                                                                                                                                                                                                                                                                                                                                                                                                                                                                                                                                                                                                                                                                                                                                                                                                                                                                                                                                                                           | ity          | Dow Jones Industrial        | -0.4%  | 0.8%  | 0.8%  | 3.5%  | 12.2%  |
| Russell 3000                                                                                                                                                                                                                                                                                                                                                                                                                                                                                                                                                                                                                                                                                                                                                                                                                                                                                                                                                                                                                                                                                                                                                                                                                                                                                                                                                                                                                                                                                                                                                                                                                                                                                                                                                                                                                                                                                                                                                                                                                                                                                                                   |              | S&P 500                     | -0.5%  | 0.4%  | 0.4%  | 7.6%  | 19.9%  |
| Russell 1000                                                                                                                                                                                                                                                                                                                                                                                                                                                                                                                                                                                                                                                                                                                                                                                                                                                                                                                                                                                                                                                                                                                                                                                                                                                                                                                                                                                                                                                                                                                                                                                                                                                                                                                                                                                                                                                                                                                                                                                                                                                                                                                   |              | Nasdaq Composite            | -0.8%  | 0.2%  | 0.2%  | 6.4%  | 24.9%  |
| Russell 2000 Value Russell 2000 Growth -2.0% -2.4% -2.4% -2.4% -2.4% -3.1% -0.9% -3.18  Russell 2000 Growth -2.5% -3.1% -3.1% -0.9% -3.6  Russell 2000 Growth -2.5% -3.1% -3.1% -0.9% -1.3.6  Russell 2000 Growth -2.5% -3.1% -3.1% -0.9% -1.3.6  Russell 2000 Growth -2.5% -3.1% -3.1% -0.9% -1.3.6  Russell 2000 Growth -2.5% -3.1% -3.1% -0.9% -1.6.8 -1.6.8 -1.3% -1.3% -1.3% -1.3% -1.3% -1.3% -1.3% -1.3% -1.3% -1.3% -1.3% -1.3% -1.3% -1.3% -1.3% -1.0% -1.0% -1.0% -1.0% -1.0% -1.0% -1.6% -1.6% -1.6% -1.6% -1.6% -1.6% -1.6% -1.6% -1.6% -1.6% -1.6% -1.6% -1.6% -1.6% -1.6% -1.6% -1.6% -1.6% -1.6% -1.6% -1.6% -1.6% -1.6% -1.6% -1.6% -1.6% -1.6% -1.6% -1.6% -1.6% -1.6% -1.6% -1.6% -1.6% -1.6% -1.6% -1.6% -1.6% -1.6% -1.6% -1.6% -1.6% -1.6% -1.6% -1.6% -1.6% -1.6% -1.6% -1.6% -1.6% -1.6% -1.6% -1.6% -1.6% -1.6% -1.6% -1.6% -1.6% -1.6% -1.6% -1.6% -1.6% -1.6% -1.6% -1.6% -1.6% -1.6% -1.6% -1.6% -1.6% -1.6% -1.6% -1.6% -1.6% -1.6% -1.6% -1.6% -1.6% -1.6% -1.6% -1.6% -1.6% -1.6% -1.6% -1.6% -1.6% -1.6% -1.6% -1.6% -1.6% -1.6% -1.6% -1.6% -1.6% -1.6% -1.6% -1.6% -1.6% -1.6% -1.6% -1.6% -1.6% -1.6% -1.6% -1.6% -1.6% -1.6% -1.6% -1.6% -1.6% -1.6% -1.6% -1.6% -1.6% -1.6% -1.6% -1.6% -1.6% -1.6% -1.6% -1.6% -1.6% -1.6% -1.6% -1.6% -1.6% -1.6% -1.6% -1.6% -1.6% -1.6% -1.6% -1.6% -1.6% -1.6% -1.6% -1.6% -1.6% -1.6% -1.6% -1.6% -1.6% -1.6% -1.6% -1.6% -1.6% -1.6% -1.6% -1.6% -1.6% -1.6% -1.6% -1.6% -1.6% -1.6% -1.6% -1.6% -1.6% -1.6% -1.6% -1.6% -1.6% -1.6% -1.6% -1.6% -1.6% -1.6% -1.6% -1.6% -1.6% -1.6% -1.6% -1.6% -1.6% -1.6% -1.6% -1.6% -1.6% -1.6% -1.6% -1.6% -1.6% -1.6% -1.6% -1.6% -1.6% -1.6% -1.6% -1.6% -1.6% -1.6% -1.6% -1.6% -1.6% -1.6% -1.6% -1.6% -1.6% -1.6% -1.6% -1.6% -1.6% -1.6% -1.6% -1.6% -1.6% -1.6% -1.6% -1.6% -1.6% -1.6% -1.6% -1.6% -1.6% -1.6% -1.6% -1.6% -1.6% -1.6% -1.6% -1.6% -1.6% -1.6% -1.6% -1.6% -1.6% -1.6% -1.6% -1.6% -1.6% -1.6% -1.6% -1.6% -1.6% -1.6% -1.6% -1.6% -1.6% -1.6% -1.6% -1.6% -1.6% -1.6% -1.6% -1.6% -1.6% -1.6% -1.6% -1.6% -1.6% -1.6% -1.6% -1.6% -1.6% -1.6% -1.6% -1.6% -1.6% -1.6% -1.6% -1.6% -1 |              | Russell 3000                | -0.7%  | -0.0% | -0.0% | 6.9%  | 19.7%  |
| Russell 2000 Value Russell 2000 Growth -2.0% -2.4% -2.4% -2.4% -2.4% -3.1% -0.9% -3.18  Russell 2000 Growth -2.5% -3.1% -3.1% -0.9% -3.6  Russell 2000 Growth -2.5% -3.1% -3.1% -0.9% -1.3.6  Russell 2000 Growth -2.5% -3.1% -3.1% -0.9% -1.3.6  Russell 2000 Growth -2.5% -3.1% -3.1% -0.9% -1.3.6  Russell 2000 Growth -2.5% -3.1% -3.1% -0.9% -1.6.8 -1.6.8 -1.3% -1.3% -1.3% -1.3% -1.3% -1.3% -1.3% -1.3% -1.3% -1.3% -1.3% -1.3% -1.3% -1.3% -1.3% -1.0% -1.0% -1.0% -1.0% -1.0% -1.0% -1.6% -1.6% -1.6% -1.6% -1.6% -1.6% -1.6% -1.6% -1.6% -1.6% -1.6% -1.6% -1.6% -1.6% -1.6% -1.6% -1.6% -1.6% -1.6% -1.6% -1.6% -1.6% -1.6% -1.6% -1.6% -1.6% -1.6% -1.6% -1.6% -1.6% -1.6% -1.6% -1.6% -1.6% -1.6% -1.6% -1.6% -1.6% -1.6% -1.6% -1.6% -1.6% -1.6% -1.6% -1.6% -1.6% -1.6% -1.6% -1.6% -1.6% -1.6% -1.6% -1.6% -1.6% -1.6% -1.6% -1.6% -1.6% -1.6% -1.6% -1.6% -1.6% -1.6% -1.6% -1.6% -1.6% -1.6% -1.6% -1.6% -1.6% -1.6% -1.6% -1.6% -1.6% -1.6% -1.6% -1.6% -1.6% -1.6% -1.6% -1.6% -1.6% -1.6% -1.6% -1.6% -1.6% -1.6% -1.6% -1.6% -1.6% -1.6% -1.6% -1.6% -1.6% -1.6% -1.6% -1.6% -1.6% -1.6% -1.6% -1.6% -1.6% -1.6% -1.6% -1.6% -1.6% -1.6% -1.6% -1.6% -1.6% -1.6% -1.6% -1.6% -1.6% -1.6% -1.6% -1.6% -1.6% -1.6% -1.6% -1.6% -1.6% -1.6% -1.6% -1.6% -1.6% -1.6% -1.6% -1.6% -1.6% -1.6% -1.6% -1.6% -1.6% -1.6% -1.6% -1.6% -1.6% -1.6% -1.6% -1.6% -1.6% -1.6% -1.6% -1.6% -1.6% -1.6% -1.6% -1.6% -1.6% -1.6% -1.6% -1.6% -1.6% -1.6% -1.6% -1.6% -1.6% -1.6% -1.6% -1.6% -1.6% -1.6% -1.6% -1.6% -1.6% -1.6% -1.6% -1.6% -1.6% -1.6% -1.6% -1.6% -1.6% -1.6% -1.6% -1.6% -1.6% -1.6% -1.6% -1.6% -1.6% -1.6% -1.6% -1.6% -1.6% -1.6% -1.6% -1.6% -1.6% -1.6% -1.6% -1.6% -1.6% -1.6% -1.6% -1.6% -1.6% -1.6% -1.6% -1.6% -1.6% -1.6% -1.6% -1.6% -1.6% -1.6% -1.6% -1.6% -1.6% -1.6% -1.6% -1.6% -1.6% -1.6% -1.6% -1.6% -1.6% -1.6% -1.6% -1.6% -1.6% -1.6% -1.6% -1.6% -1.6% -1.6% -1.6% -1.6% -1.6% -1.6% -1.6% -1.6% -1.6% -1.6% -1.6% -1.6% -1.6% -1.6% -1.6% -1.6% -1.6% -1.6% -1.6% -1.6% -1.6% -1.6% -1.6% -1.6% -1.6% -1.6% -1.6% -1.6% -1.6% -1.6% -1.6% -1.6% -1.6% -1.6% -1.6% -1.6% -1 | h            | Russell 1000                | -0.5%  | 0.2%  | 0.2%  | 7.5%  | 20.3%  |
| Russell 2000 Value Russell 2000 Growth -2.0% -2.4% -2.4% -2.4% -2.4% -3.1% -0.9% -3.18  Russell 2000 Growth -2.5% -3.1% -3.1% -0.9% -3.6  Russell 2000 Growth -2.5% -3.1% -3.1% -0.9% -1.3.6  Russell 2000 Growth -2.5% -3.1% -3.1% -0.9% -1.3.6  Russell 2000 Growth -2.5% -3.1% -3.1% -0.9% -1.3.6  Russell 2000 Growth -2.5% -3.1% -3.1% -0.9% -1.6.8 -1.6.8 -1.3% -1.3% -1.3% -1.3% -1.3% -1.3% -1.3% -1.3% -1.3% -1.3% -1.3% -1.3% -1.3% -1.3% -1.3% -1.0% -1.0% -1.0% -1.0% -1.0% -1.0% -1.6% -1.6% -1.6% -1.6% -1.6% -1.6% -1.6% -1.6% -1.6% -1.6% -1.6% -1.6% -1.6% -1.6% -1.6% -1.6% -1.6% -1.6% -1.6% -1.6% -1.6% -1.6% -1.6% -1.6% -1.6% -1.6% -1.6% -1.6% -1.6% -1.6% -1.6% -1.6% -1.6% -1.6% -1.6% -1.6% -1.6% -1.6% -1.6% -1.6% -1.6% -1.6% -1.6% -1.6% -1.6% -1.6% -1.6% -1.6% -1.6% -1.6% -1.6% -1.6% -1.6% -1.6% -1.6% -1.6% -1.6% -1.6% -1.6% -1.6% -1.6% -1.6% -1.6% -1.6% -1.6% -1.6% -1.6% -1.6% -1.6% -1.6% -1.6% -1.6% -1.6% -1.6% -1.6% -1.6% -1.6% -1.6% -1.6% -1.6% -1.6% -1.6% -1.6% -1.6% -1.6% -1.6% -1.6% -1.6% -1.6% -1.6% -1.6% -1.6% -1.6% -1.6% -1.6% -1.6% -1.6% -1.6% -1.6% -1.6% -1.6% -1.6% -1.6% -1.6% -1.6% -1.6% -1.6% -1.6% -1.6% -1.6% -1.6% -1.6% -1.6% -1.6% -1.6% -1.6% -1.6% -1.6% -1.6% -1.6% -1.6% -1.6% -1.6% -1.6% -1.6% -1.6% -1.6% -1.6% -1.6% -1.6% -1.6% -1.6% -1.6% -1.6% -1.6% -1.6% -1.6% -1.6% -1.6% -1.6% -1.6% -1.6% -1.6% -1.6% -1.6% -1.6% -1.6% -1.6% -1.6% -1.6% -1.6% -1.6% -1.6% -1.6% -1.6% -1.6% -1.6% -1.6% -1.6% -1.6% -1.6% -1.6% -1.6% -1.6% -1.6% -1.6% -1.6% -1.6% -1.6% -1.6% -1.6% -1.6% -1.6% -1.6% -1.6% -1.6% -1.6% -1.6% -1.6% -1.6% -1.6% -1.6% -1.6% -1.6% -1.6% -1.6% -1.6% -1.6% -1.6% -1.6% -1.6% -1.6% -1.6% -1.6% -1.6% -1.6% -1.6% -1.6% -1.6% -1.6% -1.6% -1.6% -1.6% -1.6% -1.6% -1.6% -1.6% -1.6% -1.6% -1.6% -1.6% -1.6% -1.6% -1.6% -1.6% -1.6% -1.6% -1.6% -1.6% -1.6% -1.6% -1.6% -1.6% -1.6% -1.6% -1.6% -1.6% -1.6% -1.6% -1.6% -1.6% -1.6% -1.6% -1.6% -1.6% -1.6% -1.6% -1.6% -1.6% -1.6% -1.6% -1.6% -1.6% -1.6% -1.6% -1.6% -1.6% -1.6% -1.6% -1.6% -1.6% -1.6% -1.6% -1.6% -1.6% -1.6% -1.6% -1.6% -1.6% -1.6% -1.6% -1 | 211          | Russell 1000 Value          | -0.5%  | 0.1%  | 0.1%  | 8.3%  | 19.0%  |
| Russell 2000 Value Russell 2000 Growth -2.0% -2.4% -2.4% -2.4% -2.4% -3.1% -0.9% -3.18  Russell 2000 Growth -2.5% -3.1% -3.1% -0.9% -3.6  Russell 2000 Growth -2.5% -3.1% -3.1% -0.9% -1.3.6  Russell 2000 Growth -2.5% -3.1% -3.1% -0.9% -1.3.6  Russell 2000 Growth -2.5% -3.1% -3.1% -0.9% -1.3.6  Russell 2000 Growth -2.5% -3.1% -3.1% -0.9% -1.6.8 -1.6.8 -1.3% -1.3% -1.3% -1.3% -1.3% -1.3% -1.3% -1.3% -1.3% -1.3% -1.3% -1.3% -1.3% -1.3% -1.3% -1.0% -1.0% -1.0% -1.0% -1.0% -1.0% -1.6% -1.6% -1.6% -1.6% -1.6% -1.6% -1.6% -1.6% -1.6% -1.6% -1.6% -1.6% -1.6% -1.6% -1.6% -1.6% -1.6% -1.6% -1.6% -1.6% -1.6% -1.6% -1.6% -1.6% -1.6% -1.6% -1.6% -1.6% -1.6% -1.6% -1.6% -1.6% -1.6% -1.6% -1.6% -1.6% -1.6% -1.6% -1.6% -1.6% -1.6% -1.6% -1.6% -1.6% -1.6% -1.6% -1.6% -1.6% -1.6% -1.6% -1.6% -1.6% -1.6% -1.6% -1.6% -1.6% -1.6% -1.6% -1.6% -1.6% -1.6% -1.6% -1.6% -1.6% -1.6% -1.6% -1.6% -1.6% -1.6% -1.6% -1.6% -1.6% -1.6% -1.6% -1.6% -1.6% -1.6% -1.6% -1.6% -1.6% -1.6% -1.6% -1.6% -1.6% -1.6% -1.6% -1.6% -1.6% -1.6% -1.6% -1.6% -1.6% -1.6% -1.6% -1.6% -1.6% -1.6% -1.6% -1.6% -1.6% -1.6% -1.6% -1.6% -1.6% -1.6% -1.6% -1.6% -1.6% -1.6% -1.6% -1.6% -1.6% -1.6% -1.6% -1.6% -1.6% -1.6% -1.6% -1.6% -1.6% -1.6% -1.6% -1.6% -1.6% -1.6% -1.6% -1.6% -1.6% -1.6% -1.6% -1.6% -1.6% -1.6% -1.6% -1.6% -1.6% -1.6% -1.6% -1.6% -1.6% -1.6% -1.6% -1.6% -1.6% -1.6% -1.6% -1.6% -1.6% -1.6% -1.6% -1.6% -1.6% -1.6% -1.6% -1.6% -1.6% -1.6% -1.6% -1.6% -1.6% -1.6% -1.6% -1.6% -1.6% -1.6% -1.6% -1.6% -1.6% -1.6% -1.6% -1.6% -1.6% -1.6% -1.6% -1.6% -1.6% -1.6% -1.6% -1.6% -1.6% -1.6% -1.6% -1.6% -1.6% -1.6% -1.6% -1.6% -1.6% -1.6% -1.6% -1.6% -1.6% -1.6% -1.6% -1.6% -1.6% -1.6% -1.6% -1.6% -1.6% -1.6% -1.6% -1.6% -1.6% -1.6% -1.6% -1.6% -1.6% -1.6% -1.6% -1.6% -1.6% -1.6% -1.6% -1.6% -1.6% -1.6% -1.6% -1.6% -1.6% -1.6% -1.6% -1.6% -1.6% -1.6% -1.6% -1.6% -1.6% -1.6% -1.6% -1.6% -1.6% -1.6% -1.6% -1.6% -1.6% -1.6% -1.6% -1.6% -1.6% -1.6% -1.6% -1.6% -1.6% -1.6% -1.6% -1.6% -1.6% -1.6% -1.6% -1.6% -1.6% -1.6% -1.6% -1.6% -1.6% -1.6% -1.6% -1.6% -1.6% -1.6% -1 | ב<br>ב       | Russell 1000 Growth         | -0.6%  | 0.3%  | 0.3%  | 6.7%  | 21.5%  |
| Russell 2000 Growth  -2.5%  -3.1%  -3.1%  -0.9%  13.5  MSCI ACWI ex US  -1.4%  -0.8%  -0.8%  4.7%  16.5  MSCI EAFE (USD)  -1.8%  -1.3%  -1.3%  3.4%  16.6  MSCI EAFE (Local)  -1.9%  -1.0%  -1.0%  2.1%  11.8  Currency Impact  0.1%  -0.4%  -0.4%  -0.4%  1.3%  4.8  MSCI EMERGING (USD)  -0.5%  1.0%  1.0%  7.2%  15.0  MSCI Emerging (Local)  -0.5%  1.2%  5.8%  14.6  Currency Impact  -0.0%  -0.2%  -0.2%  1.4%  0.4  Barclays Treasury  0.5%  -0.0%  -0.0%  1.2%  Barclays Infl Linked  0.9%  0.3%  0.3%  6.6%  5.2  Barclays Aggregate  0.4%  -0.1%  -0.1%  3.9%  4.5  Barclays High Yield  -0.2%  -0.1%  -0.1%  -0.1%  3.9%  4.5  Barclays Global Agg exUSD  0.3%  0.3%  -0.2%  -0.2%  5.4%  8.3  Barclays Global EMD - Hard  0.4%  0.3%  0.3%  7.4%  11.3                                                                                                                                                                                                                                                                                                                                                                                                                                                                                                                                                                                                                                                                                                                                                                                                                                                                                                                                                                                                                                                                                                                                                                                                                                                                                                                                                             | 3            | Russell 2000                | -2.2%  | -2.7% | -2.7% | 0.4%  | 13.7%  |
| MSCI ACWI ex US  -1.4%  -0.8%  -0.8%  4.7%  16.5  MSCI EAFE (USD)  -1.8%  -1.3%  -1.3%  3.4%  16.6  MSCI EAFE (Local)  -1.9%  -1.0%  -1.0%  -1.0%  2.1%  11.8  Currency Impact  MSCI EAFE Small  -2.2%  -1.6%  -1.6%  3.9%  20.5  MSCI EMERGING (USD)  -0.5%  1.0%  1.0%  7.2%  15.0  MSCI Emerging (USD)  -0.5%  1.2%  1.2%  5.8%  14.6  Currency Impact  -0.0%  -0.2%  -0.2%  1.4%  0.4  Barclays Treasury  0.5%  -0.0%  -0.0%  -0.0%  2.7%  2.3  Barclays Infl Linked  0.9%  0.3%  0.3%  6.6%  5.2  Barclays Aggregate  0.4%  -0.1%  -0.1%  3.9%  4.5  Barclays High Yield  -0.2%  -0.2%  -0.2%  3.9%  5.1  Barclays Global Agg exUSD  0.3%  0.3%  -0.2%  -0.2%  5.4%  8.3  Barclays Global EMD - Hard  0.4%  0.3%  0.3%  7.4%  11.3                                                                                                                                                                                                                                                                                                                                                                                                                                                                                                                                                                                                                                                                                                                                                                                                                                                                                                                                                                                                                                                                                                                                                                                                                                                                                                                                                                                        |              | Russell 2000 Value          | -2.0%  | -2.4% | -2.4% | 1.7%  | 13.6%  |
| MSCI EAFE (USD)  MSCI EAFE (Local)  MSCI EAFE (Local)  Currency Impact  MSCI EAFE Small  -2.2%  MSCI EAFE Small  -2.2%  -1.6%  -1.6%  3.9%  20.9  MSCI EMERGING (USD)  MSCI Emerging (USD)  -0.5%  1.0%  1.0%  7.2%  15.0  MSCI Emerging (Local)  Currency Impact  -0.5%  1.2%  1.2%  5.8%  14.6  Currency Impact  -0.0%  -0.2%  -0.2%  1.4%  0.4  Barclays Treasury  Barclays Long Treasury  1.6%  0.0%  0.0%  1.2%  Barclays Aggregate  0.4%  -0.1%  -0.1%  3.9%  4.5  Barclays High Yield  -0.2%  -0.2%  -0.2%  3.9%  5.1  Barclays Global Agg exUSD  0.3%  0.3%  0.3%  7.4%  11.3  11.3  11.3  11.3  11.3  11.3  11.3  11.3  11.3  11.3  11.3  11.3  11.3  11.3  11.3  11.3  11.3  11.3  11.3  11.3  11.3  11.3  11.3  11.3  11.3  11.3  11.3  11.3  11.3  11.3  11.3  11.3  11.3  11.3  11.3  11.3  11.3  11.3  11.3  11.3  11.3  11.3  11.3  11.3  11.3  11.3  11.3  11.3  11.3  11.3  11.3  11.3  11.3  11.3  11.3  11.3  11.3  11.3  11.3                                                                                                                                                                                                                                                                                                                                                                                                                                                                                                                                                                                                                                                                                                                                                                                                                                                                                                                                                                                                                                                                                                                                                                              |              | Russell 2000 Growth         | -2.5%  | -3.1% | -3.1% | -0.9% | 13.9%  |
| MSCI EAFE (Local)  Currency Impact  O.1%  O.4%  O.4%  O.4%  MSCI EAFE Small  O.5%  MSCI Emerging (USD)  O.5%  I.0%  II.0%  I.0%  II.0%  II.0 |              | MSCI ACWI ex US             | -1.4%  | -0.8% | -0.8% | 4.7%  | 16.5%  |
| Currency Impact -0.0% -0.2% -0.2% 1.4% 0.4  Barclays Treasury 0.5% -0.0% -0.0% 2.7% 2.3  Barclays Long Treasury 1.6% 0.0% 0.0% 12.2% 8.2  Barclays Infl Linked 0.9% 0.3% 0.3% 6.6% 5.2  Barclays Aggregate 0.4% -0.1% -0.1% 3.9% 4.5  Barclays Corporates 0.5% 0.0% 0.0% 5.7% 7.3  Barclays High Yield -0.2% -0.1% -0.1% 5.3% 10.5  Barclays MBS 0.4% -0.2% -0.2% 3.9% 5.1  Barclays Global Agg exUSD 0.3% -0.2% -0.2% 5.4% 8.3  Barclays Global EMD - Hard 0.4% 0.3% 0.3% 7.4% 11.3                                                                                                                                                                                                                                                                                                                                                                                                                                                                                                                                                                                                                                                                                                                                                                                                                                                                                                                                                                                                                                                                                                                                                                                                                                                                                                                                                                                                                                                                                                                                                                                                                                           | <u>-</u>     | MSCI EAFE (USD)             | -1.8%  | -1.3% | -1.3% | 3.4%  | 16.6%  |
| Currency Impact -0.0% -0.2% -0.2% 1.4% 0.4  Barclays Treasury 0.5% -0.0% -0.0% 2.7% 2.3  Barclays Long Treasury 1.6% 0.0% 0.0% 12.2% 8.2  Barclays Infl Linked 0.9% 0.3% 0.3% 6.6% 5.2  Barclays Aggregate 0.4% -0.1% -0.1% 3.9% 4.5  Barclays Corporates 0.5% 0.0% 0.0% 5.7% 7.3  Barclays High Yield -0.2% -0.1% -0.1% 5.3% 10.5  Barclays MBS 0.4% -0.2% -0.2% 3.9% 5.1  Barclays Global Agg exUSD 0.3% -0.2% -0.2% 5.4% 8.3  Barclays Global EMD - Hard 0.4% 0.3% 0.3% 7.4% 11.3                                                                                                                                                                                                                                                                                                                                                                                                                                                                                                                                                                                                                                                                                                                                                                                                                                                                                                                                                                                                                                                                                                                                                                                                                                                                                                                                                                                                                                                                                                                                                                                                                                           | n            | MSCI EAFE (Local)           | -1.9%  | -1.0% | -1.0% | 2.1%  | 11.8%  |
| Currency Impact -0.0% -0.2% -0.2% 1.4% 0.4  Barclays Treasury 0.5% -0.0% -0.0% 2.7% 2.3  Barclays Long Treasury 1.6% 0.0% 0.0% 12.2% 8.2  Barclays Infl Linked 0.9% 0.3% 0.3% 6.6% 5.2  Barclays Aggregate 0.4% -0.1% -0.1% 3.9% 4.5  Barclays Corporates 0.5% 0.0% 0.0% 5.7% 7.3  Barclays High Yield -0.2% -0.1% -0.1% 5.3% 10.5  Barclays MBS 0.4% -0.2% -0.2% 3.9% 5.1  Barclays Global Agg exUSD 0.3% -0.2% -0.2% 5.4% 8.3  Barclays Global EMD - Hard 0.4% 0.3% 0.3% 7.4% 11.3                                                                                                                                                                                                                                                                                                                                                                                                                                                                                                                                                                                                                                                                                                                                                                                                                                                                                                                                                                                                                                                                                                                                                                                                                                                                                                                                                                                                                                                                                                                                                                                                                                           | <u> </u>     | Currency Impact             | 0.1%   | -0.4% | -0.4% | 1.3%  | 4.8%   |
| Currency Impact -0.0% -0.2% -0.2% 1.4% 0.4  Barclays Treasury 0.5% -0.0% -0.0% 2.7% 2.3  Barclays Long Treasury 1.6% 0.0% 0.0% 12.2% 8.2  Barclays Infl Linked 0.9% 0.3% 0.3% 6.6% 5.2  Barclays Aggregate 0.4% -0.1% -0.1% 3.9% 4.5  Barclays Corporates 0.5% 0.0% 0.0% 5.7% 7.3  Barclays High Yield -0.2% -0.1% -0.1% 5.3% 10.5  Barclays MBS 0.4% -0.2% -0.2% 3.9% 5.1  Barclays Global Agg exUSD 0.3% -0.2% -0.2% 5.4% 8.3  Barclays Global EMD - Hard 0.4% 0.3% 0.3% 7.4% 11.3                                                                                                                                                                                                                                                                                                                                                                                                                                                                                                                                                                                                                                                                                                                                                                                                                                                                                                                                                                                                                                                                                                                                                                                                                                                                                                                                                                                                                                                                                                                                                                                                                                           |              | MSCI EAFE Small             | -2.2%  | -1.6% | -1.6% | 3.9%  | 20.9%  |
| Currency Impact -0.0% -0.2% -0.2% 1.4% 0.4  Barclays Treasury 0.5% -0.0% -0.0% 2.7% 2.3  Barclays Long Treasury 1.6% 0.0% 0.0% 12.2% 8.2  Barclays Infl Linked 0.9% 0.3% 0.3% 6.6% 5.2  Barclays Aggregate 0.4% -0.1% -0.1% 3.9% 4.5  Barclays Corporates 0.5% 0.0% 0.0% 5.7% 7.3  Barclays High Yield -0.2% -0.1% -0.1% 5.3% 10.5  Barclays MBS 0.4% -0.2% -0.2% 3.9% 5.1  Barclays Global Agg exUSD 0.3% -0.2% -0.2% 5.4% 8.3  Barclays Global EMD - Hard 0.4% 0.3% 0.3% 7.4% 11.3                                                                                                                                                                                                                                                                                                                                                                                                                                                                                                                                                                                                                                                                                                                                                                                                                                                                                                                                                                                                                                                                                                                                                                                                                                                                                                                                                                                                                                                                                                                                                                                                                                           | =<br>1)      | MSCI Emerging (USD)         | -0.5%  | 1.0%  | 1.0%  | 7.2%  | 15.0%  |
| Barclays Treasury 0.5% -0.0% -0.0% 2.7% 2.3 Barclays Long Treasury 1.6% 0.0% 0.0% 12.2% 8.2 Barclays Infl Linked 0.9% 0.3% 0.3% 6.6% 5.2 Barclays Aggregate 0.4% -0.1% -0.1% 3.9% 4.5 Barclays Corporates 0.5% 0.0% 0.0% 5.7% 7.3 Barclays High Yield -0.2% -0.1% -0.1% 5.3% 10.5 Barclays MBS 0.4% -0.2% -0.2% 3.9% 5.1 Barclays Global Agg exUSD 0.3% -0.2% -0.2% 5.4% 8.3 Barclays Global EMD - Hard 0.4% 0.3% 0.3% 7.4% 11.5                                                                                                                                                                                                                                                                                                                                                                                                                                                                                                                                                                                                                                                                                                                                                                                                                                                                                                                                                                                                                                                                                                                                                                                                                                                                                                                                                                                                                                                                                                                                                                                                                                                                                               | Fixed Income | MSCI Emerging (Local)       | -0.5%  | 1.2%  | 1.2%  | 5.8%  | 14.6%  |
| Barclays Long Treasury 1.6% 0.0% 0.0% 12.2% 8.2  Barclays Infl Linked 0.9% 0.3% 0.3% 6.6% 5.2  Barclays Aggregate 0.4% -0.1% -0.1% 3.9% 4.5  Barclays Corporates 0.5% 0.0% 0.0% 5.7% 7.3  Barclays High Yield -0.2% -0.1% -0.1% 5.3% 10.9  Barclays MBS 0.4% -0.2% -0.2% 3.9% 5.1  Barclays Global Agg exUSD 0.3% -0.2% -0.2% 5.4% 8.3  Barclays Global EMD - Hard 0.4% 0.3% 0.3% 7.4% 11.3                                                                                                                                                                                                                                                                                                                                                                                                                                                                                                                                                                                                                                                                                                                                                                                                                                                                                                                                                                                                                                                                                                                                                                                                                                                                                                                                                                                                                                                                                                                                                                                                                                                                                                                                    |              | Currency Impact             | -0.0%  | -0.2% | -0.2% | 1.4%  | 0.4%   |
| Barclays Infl Linked 0.9% 0.3% 0.3% 6.6% 5.2  Barclays Aggregate 0.4% -0.1% -0.1% 3.9% 4.5  Barclays Corporates 0.5% 0.0% 0.0% 5.7% 7.3  Barclays High Yield -0.2% -0.1% -0.1% 5.3% 10.5  Barclays MBS 0.4% -0.2% -0.2% 3.9% 5.1  Barclays Global Agg exUSD 0.3% -0.2% -0.2% 5.4% 8.3  Barclays Global EMD - Hard 0.4% 0.3% 0.3% 7.4% 11.3                                                                                                                                                                                                                                                                                                                                                                                                                                                                                                                                                                                                                                                                                                                                                                                                                                                                                                                                                                                                                                                                                                                                                                                                                                                                                                                                                                                                                                                                                                                                                                                                                                                                                                                                                                                     |              | Barclays Treasury           | 0.5%   | -0.0% | -0.0% | 2.7%  | 2.3%   |
| Barclays Aggregate 0.4% -0.1% -0.1% 3.9% 4.5  Barclays Corporates 0.5% 0.0% 0.0% 5.7% 7.3  Barclays High Yield -0.2% -0.1% -0.1% 5.3% 10.5  Barclays MBS 0.4% -0.2% -0.2% 3.9% 5.1  Barclays Global Agg exUSD 0.3% -0.2% -0.2% 5.4% 8.3  Barclays Global EMD - Hard 0.4% 0.3% 0.3% 7.4% 11.5                                                                                                                                                                                                                                                                                                                                                                                                                                                                                                                                                                                                                                                                                                                                                                                                                                                                                                                                                                                                                                                                                                                                                                                                                                                                                                                                                                                                                                                                                                                                                                                                                                                                                                                                                                                                                                   |              | Barclays Long Treasury      | 1.6%   | 0.0%  | 0.0%  | 12.2% | 8.2%   |
| Barclays MBS       0.4%       -0.2%       -0.2%       3.9%       5.1         Barclays Global Agg exUSD       0.3%       -0.2%       -0.2%       5.4%       8.3         Barclays Global EMD - Hard       0.4%       0.3%       0.3%       7.4%       11.3                                                                                                                                                                                                                                                                                                                                                                                                                                                                                                                                                                                                                                                                                                                                                                                                                                                                                                                                                                                                                                                                                                                                                                                                                                                                                                                                                                                                                                                                                                                                                                                                                                                                                                                                                                                                                                                                       |              | Barclays Infl Linked        | 0.9%   | 0.3%  | 0.3%  | 6.6%  | 5.2%   |
| Barclays MBS       0.4%       -0.2%       -0.2%       3.9%       5.1         Barclays Global Agg exUSD       0.3%       -0.2%       -0.2%       5.4%       8.3         Barclays Global EMD - Hard       0.4%       0.3%       0.3%       7.4%       11.3                                                                                                                                                                                                                                                                                                                                                                                                                                                                                                                                                                                                                                                                                                                                                                                                                                                                                                                                                                                                                                                                                                                                                                                                                                                                                                                                                                                                                                                                                                                                                                                                                                                                                                                                                                                                                                                                       |              | Barclays Aggregate          | 0.4%   | -0.1% | -0.1% | 3.9%  | 4.5%   |
| Barclays MBS       0.4%       -0.2%       -0.2%       3.9%       5.1         Barclays Global Agg exUSD       0.3%       -0.2%       -0.2%       5.4%       8.3         Barclays Global EMD - Hard       0.4%       0.3%       0.3%       7.4%       11.3                                                                                                                                                                                                                                                                                                                                                                                                                                                                                                                                                                                                                                                                                                                                                                                                                                                                                                                                                                                                                                                                                                                                                                                                                                                                                                                                                                                                                                                                                                                                                                                                                                                                                                                                                                                                                                                                       |              | Barclays Corporates         | 0.5%   | 0.0%  | 0.0%  | 5.7%  | 7.3%   |
| Barclays MBS       0.4%       -0.2%       -0.2%       3.9%       5.1         Barclays Global Agg exUSD       0.3%       -0.2%       -0.2%       5.4%       8.3         Barclays Global EMD - Hard       0.4%       0.3%       0.3%       7.4%       11.3                                                                                                                                                                                                                                                                                                                                                                                                                                                                                                                                                                                                                                                                                                                                                                                                                                                                                                                                                                                                                                                                                                                                                                                                                                                                                                                                                                                                                                                                                                                                                                                                                                                                                                                                                                                                                                                                       |              | Barclays High Yield         | -0.2%  | -0.1% | -0.1% | 5.3%  | 10.5%  |
| Barclays Global EMD - Hard 0.4% 0.3% 0.3% 7.4% 11.3                                                                                                                                                                                                                                                                                                                                                                                                                                                                                                                                                                                                                                                                                                                                                                                                                                                                                                                                                                                                                                                                                                                                                                                                                                                                                                                                                                                                                                                                                                                                                                                                                                                                                                                                                                                                                                                                                                                                                                                                                                                                            |              | Barclays MBS                | 0.4%   | -0.2% | -0.2% | 3.9%  | 5.1%   |
| ·                                                                                                                                                                                                                                                                                                                                                                                                                                                                                                                                                                                                                                                                                                                                                                                                                                                                                                                                                                                                                                                                                                                                                                                                                                                                                                                                                                                                                                                                                                                                                                                                                                                                                                                                                                                                                                                                                                                                                                                                                                                                                                                              |              | Barclays Global Agg exUSD   | 0.3%   | -0.2% | -0.2% | 5.4%  | 8.3%   |
| D   0                                                                                                                                                                                                                                                                                                                                                                                                                                                                                                                                                                                                                                                                                                                                                                                                                                                                                                                                                                                                                                                                                                                                                                                                                                                                                                                                                                                                                                                                                                                                                                                                                                                                                                                                                                                                                                                                                                                                                                                                                                                                                                                          |              | Barclays Global EMD - Hard  | 0.4%   | 0.3%  | 0.3%  | 7.4%  | 11.3%  |
| Barciays Global EMD - Local 0.1% 0.2% 0.2% 7.3% 8.8                                                                                                                                                                                                                                                                                                                                                                                                                                                                                                                                                                                                                                                                                                                                                                                                                                                                                                                                                                                                                                                                                                                                                                                                                                                                                                                                                                                                                                                                                                                                                                                                                                                                                                                                                                                                                                                                                                                                                                                                                                                                            |              | Barclays Global EMD - Local | 0.1%   | 0.2%  | 0.2%  | 7.3%  | 8.8%   |
| Alerian MLP 0.6% -1.5% -1.5% 14.6% 17.6                                                                                                                                                                                                                                                                                                                                                                                                                                                                                                                                                                                                                                                                                                                                                                                                                                                                                                                                                                                                                                                                                                                                                                                                                                                                                                                                                                                                                                                                                                                                                                                                                                                                                                                                                                                                                                                                                                                                                                                                                                                                                        | <u>.</u>     | Alerian MLP                 | 0.6%   | -1.5% | -1.5% | 14.6% | 17.6%  |
| Gold 1.4% 0.9% 0.9% 11.0% 4.1                                                                                                                                                                                                                                                                                                                                                                                                                                                                                                                                                                                                                                                                                                                                                                                                                                                                                                                                                                                                                                                                                                                                                                                                                                                                                                                                                                                                                                                                                                                                                                                                                                                                                                                                                                                                                                                                                                                                                                                                                                                                                                  |              | Gold                        | 1.4%   | 0.9%  | 0.9%  | 11.0% | 4.1%   |
| Oil -2.6% -4.3% -4.3% 2.4% -3.5                                                                                                                                                                                                                                                                                                                                                                                                                                                                                                                                                                                                                                                                                                                                                                                                                                                                                                                                                                                                                                                                                                                                                                                                                                                                                                                                                                                                                                                                                                                                                                                                                                                                                                                                                                                                                                                                                                                                                                                                                                                                                                | Ĕ            | Oil                         | -2.6%  | -4.3% | -4.3% | 2.4%  | -3.9%  |
|                                                                                                                                                                                                                                                                                                                                                                                                                                                                                                                                                                                                                                                                                                                                                                                                                                                                                                                                                                                                                                                                                                                                                                                                                                                                                                                                                                                                                                                                                                                                                                                                                                                                                                                                                                                                                                                                                                                                                                                                                                                                                                                                |              | Commodities (DJ-UBS)        | -1.9%  | -3.3% | -3.3% | 3.6%  | 1.3%   |
| Dollar Index (DXY) -0.0% 0.5% 0.5% 0.2% -3.1                                                                                                                                                                                                                                                                                                                                                                                                                                                                                                                                                                                                                                                                                                                                                                                                                                                                                                                                                                                                                                                                                                                                                                                                                                                                                                                                                                                                                                                                                                                                                                                                                                                                                                                                                                                                                                                                                                                                                                                                                                                                                   |              | Dollar Index (DXY)          | -0.0%  | 0.5%  | 0.5%  | 0.2%  | -3.1%  |