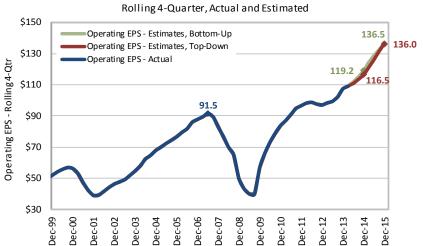

### **S&P 500 Operating Earnings**

<sup>&</sup>lt;sup>1</sup>P/E and EPS are based on operating earnings. Data source is S&P.

<sup>&</sup>lt;sup>2</sup>P/E and EPS are based on operating earnings. Data source is Russell and IBES forecasts.