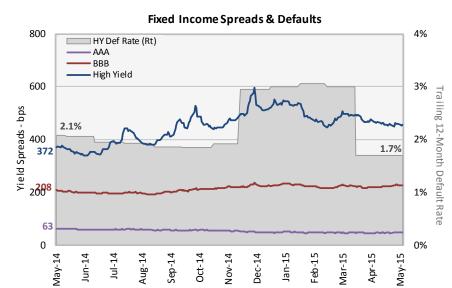

### **Total Return Performance**

| 1-Week   MTD   QTD   YTD   1-Year     MSCI ACWI IMI   -0.1%   1.5%   4.3%   7.0%   8.1%     Dow Jones Industrial   -0.1%   2.5%   3.0%   3.3%   12.8%     S&P 500   0.2%   2.1%   3.1%   4.1%   14.6%     Nasdaq Composite   0.9%   3.1%   4.0%   8.0%   23.9%     Russell 3000   0.3%   2.2%   2.7%   4.5%   14.6%     Russell 1000   0.2%   2.2%   2.9%   4.5%   14.7%     Russell 1000 Value   0.2%   1.9%   2.8%   2.1%   11.3%     Russell 2000 Growth   0.3%   2.4%   2.9%   6.9%   18.0%     Russell 2000 Value   0.2%   1.4%   -0.8%   1.2%   7.6%     MSCI ACWI ex US   -0.7%   0.7%   5.7%   9.4%   1.9%     MSCI EAFE (USD)   -0.6%   1.3%   5.5%   10.6%   2.6%     MSCI EAFE (Local)   1.9%   2.2%   3.4%   <                                                                                                                                                                                                                                                                                                                                                                                                                                                                                                                                                                                                                                                                                                                                                                                                                                                                                                                                                                                                                                                                                                                                                                                                                                                                  |
|---------------------------------------------------------------------------------------------------------------------------------------------------------------------------------------------------------------------------------------------------------------------------------------------------------------------------------------------------------------------------------------------------------------------------------------------------------------------------------------------------------------------------------------------------------------------------------------------------------------------------------------------------------------------------------------------------------------------------------------------------------------------------------------------------------------------------------------------------------------------------------------------------------------------------------------------------------------------------------------------------------------------------------------------------------------------------------------------------------------------------------------------------------------------------------------------------------------------------------------------------------------------------------------------------------------------------------------------------------------------------------------------------------------------------------------------------------------------------------------------------------------------------------------------------------------------------------------------------------------------------------------------------------------------------------------------------------------------------------------------------------------------------------------------------------------------------------------------------------------------------------------------------------------------------------------------------------------------------------------------|
| Dow Jones Industrial   -0.1%   2.5%   3.0%   3.3%   12.8%     S&P 500   0.2%   2.1%   3.1%   4.1%   14.6%     Nasdaq Composite   0.9%   3.1%   4.0%   8.0%   23.9%     Russell 3000   0.3%   2.2%   2.7%   4.5%   14.6%     Russell 1000   0.2%   2.2%   2.9%   4.5%   14.7%     Russell 1000 Value   0.2%   1.9%   2.8%   2.1%   11.3%     Russell 1000 Growth   0.3%   2.4%   2.9%   6.9%   18.0%     Russell 2000 Growth   0.3%   2.7%   0.1%   4.4%   13.9%     Russell 2000 Growth   1.2%   4.0%   0.9%   7.6%   20.4%     MSCI ACWI ex US   -0.7%   0.7%   5.7%   9.4%   1.9%                                                                                                                                                                                                                                                                                                                                                                                                                                                                                                                                                                                                                                                                                                                                                                                                                                                                                                                                                                                                                                                                                                                                                                                                                                                                                                                                                                                                         |
| S&P 500   0.2%   2.1%   3.1%   4.1%   14.6%     Nasdaq Composite   0.9%   3.1%   4.0%   8.0%   23.9%     Russell 3000   0.3%   2.2%   2.7%   4.5%   14.6%     Russell 1000   0.2%   2.2%   2.9%   4.5%   14.7%     Russell 1000 Value   0.2%   1.9%   2.8%   2.1%   11.3%     Russell 1000 Growth   0.3%   2.4%   2.9%   6.9%   18.0%     Russell 2000   0.7%   2.7%   0.1%   4.4%   13.9%     Russell 2000 Value   0.2%   1.4%   -0.8%   1.2%   7.6%     MSCI ACWI ex US   -0.7%   0.7%   5.7%   9.4%   1.9%                                                                                                                                                                                                                                                                                                                                                                                                                                                                                                                                                                                                                                                                                                                                                                                                                                                                                                                                                                                                                                                                                                                                                                                                                                                                                                                                                                                                                                                                               |
| Nasdaq Composite   0.9%   3.1%   4.0%   8.0%   23.9%     Amount of the state of th |
| Russell 3000 0.3% 2.2% 2.7% 4.5% 14.6%   Russell 1000 0.2% 2.2% 2.9% 4.5% 14.7%   Russell 1000 0.2% 2.2% 2.9% 4.5% 14.7%   Russell 1000 Value 0.2% 1.9% 2.8% 2.1% 11.3%   Russell 1000 Growth 0.3% 2.4% 2.9% 6.9% 18.0%   Russell 2000 0.7% 2.7% 0.1% 4.4% 13.9%   Russell 2000 Value 0.2% 1.4% -0.8% 1.2% 7.6%   Russell 2000 Growth 1.2% 4.0% 0.9% 7.6% 20.4%   MSCI ACWI ex US -0.7% 0.7% 5.7% 9.4% 1.9%                                                                                                                                                                                                                                                                                                                                                                                                                                                                                                                                                                                                                                                                                                                                                                                                                                                                                                                                                                                                                                                                                                                                                                                                                                                                                                                                                                                                                                                                                                                                                                                 |
| B   Russell 1000   0.2%   2.2%   2.9%   4.5%   14.7%     Y   Russell 1000 Value   0.2%   1.9%   2.8%   2.1%   11.3%     Russell 1000 Growth   0.3%   2.4%   2.9%   6.9%   18.0%     Russell 2000   0.7%   2.7%   0.1%   4.4%   13.9%     Russell 2000 Value   0.2%   1.4%   -0.8%   1.2%   7.6%     Russell 2000 Growth   1.2%   4.0%   0.9%   7.6%   20.4%     MSCI ACWI ex US   -0.7%   0.7%   5.7%   9.4%   1.9%                                                                                                                                                                                                                                                                                                                                                                                                                                                                                                                                                                                                                                                                                                                                                                                                                                                                                                                                                                                                                                                                                                                                                                                                                                                                                                                                                                                                                                                                                                                                                                         |
| Russell 2000 Value 0.2% 1.4% -0.8% 1.2% 7.6%   Russell 2000 Growth 1.2% 4.0% 0.9% 7.6% 20.4%   MSCI ACWI ex US -0.7% 0.7% 5.7% 9.4% 1.9%                                                                                                                                                                                                                                                                                                                                                                                                                                                                                                                                                                                                                                                                                                                                                                                                                                                                                                                                                                                                                                                                                                                                                                                                                                                                                                                                                                                                                                                                                                                                                                                                                                                                                                                                                                                                                                                    |
| Russell 2000 Value 0.2% 1.4% -0.8% 1.2% 7.6%   Russell 2000 Growth 1.2% 4.0% 0.9% 7.6% 20.4%   MSCI ACWI ex US -0.7% 0.7% 5.7% 9.4% 1.9%                                                                                                                                                                                                                                                                                                                                                                                                                                                                                                                                                                                                                                                                                                                                                                                                                                                                                                                                                                                                                                                                                                                                                                                                                                                                                                                                                                                                                                                                                                                                                                                                                                                                                                                                                                                                                                                    |
| Russell 2000 Value 0.2% 1.4% -0.8% 1.2% 7.6%   Russell 2000 Growth 1.2% 4.0% 0.9% 7.6% 20.4%   MSCI ACWI ex US -0.7% 0.7% 5.7% 9.4% 1.9%                                                                                                                                                                                                                                                                                                                                                                                                                                                                                                                                                                                                                                                                                                                                                                                                                                                                                                                                                                                                                                                                                                                                                                                                                                                                                                                                                                                                                                                                                                                                                                                                                                                                                                                                                                                                                                                    |
| Russell 2000 Value 0.2% 1.4% -0.8% 1.2% 7.6%   Russell 2000 Growth 1.2% 4.0% 0.9% 7.6% 20.4%   MSCI ACWI ex US -0.7% 0.7% 5.7% 9.4% 1.9%                                                                                                                                                                                                                                                                                                                                                                                                                                                                                                                                                                                                                                                                                                                                                                                                                                                                                                                                                                                                                                                                                                                                                                                                                                                                                                                                                                                                                                                                                                                                                                                                                                                                                                                                                                                                                                                    |
| Russell 2000 Growth   1.2%   4.0%   0.9%   7.6%   20.4%     MSCI ACWI ex US   -0.7%   0.7%   5.7%   9.4%   1.9%                                                                                                                                                                                                                                                                                                                                                                                                                                                                                                                                                                                                                                                                                                                                                                                                                                                                                                                                                                                                                                                                                                                                                                                                                                                                                                                                                                                                                                                                                                                                                                                                                                                                                                                                                                                                                                                                             |
| MSCI ACWI ex US -0.7% 0.7% 5.7% 9.4% 1.9%                                                                                                                                                                                                                                                                                                                                                                                                                                                                                                                                                                                                                                                                                                                                                                                                                                                                                                                                                                                                                                                                                                                                                                                                                                                                                                                                                                                                                                                                                                                                                                                                                                                                                                                                                                                                                                                                                                                                                   |
|                                                                                                                                                                                                                                                                                                                                                                                                                                                                                                                                                                                                                                                                                                                                                                                                                                                                                                                                                                                                                                                                                                                                                                                                                                                                                                                                                                                                                                                                                                                                                                                                                                                                                                                                                                                                                                                                                                                                                                                             |
| MSCI EAFE (USD)   -0.6%   1.3%   5.5%   10.6%   2.6%     MSCI EAFE (Local)   1.9%   2.2%   3.4%   14.6%   19.5%     Image: Currency Impact   -2.6%   -0.8%   2.1%   -3.9%   -16.9%     MSCI EAFE (Local)   1.0%   -2.7%   -3.1%   -0.6%   0.6%                                                                                                                                                                                                                                                                                                                                                                                                                                                                                                                                                                                                                                                                                                                                                                                                                                                                                                                                                                                                                                                                                                                                                                                                                                                                                                                                                                                                                                                                                                                                                                                                                                                                                                                                              |
| B   MSCI EAFE (Local)   1.9%   2.2%   3.4%   14.6%   19.5%     Image: Currency Impact   -2.6%   -0.8%   2.1%   -3.9%   -16.9%     Image: Currency Impact   -2.6%   -0.8%   2.1%   -3.9%   -16.9%                                                                                                                                                                                                                                                                                                                                                                                                                                                                                                                                                                                                                                                                                                                                                                                                                                                                                                                                                                                                                                                                                                                                                                                                                                                                                                                                                                                                                                                                                                                                                                                                                                                                                                                                                                                            |
| End   Currency Impact   -2.6%   -0.8%   2.1%   -3.9%   -16.9%     End   -0.8%   2.1%   -3.9%   -16.9%   -0.8%   -0.8%   -0.8%   -0.8%   -0.8%   -0.8%   -0.8%   -0.8%   -0.8%   -0.8%   -0.8%   -0.8%   -0.8%   -0.8%   -0.8%   -0.8%   -0.8%   -0.8%   -0.8%   -0.8%   -0.8%   -0.8%   -0.8%   -0.8%   -0.8%   -0.8%   -0.8%   -0.8%   -0.8%   -0.8%   -0.8%   -0.8%   -0.8%   -0.8%   -0.8%   -0.8%   -0.8%   -0.8%   -0.8%   -0.8%   -0.8%   -0.8%   -0.8%   -0.8%   -0.8%   -0.8%   -0.8%   -0.8%   -0.8%   -0.8%   -0.8%   -0.8%   -0.8%   -0.8%   -0.8%   -0.8%   -0.8%   -0.8%   -0.8%   -0.8%   -0.8%   -0.8%   -0.8%   -0.8%   -0.8%   -0.8%   -0.8%   -0.8%   -0.8%   -0.8%   -0.8%   -0.8%   -0.8%   -0.8%   -0.8%   <                                                                                                                                                                                                                                                                                                                                                                                                                                                                                                                                                                                                                                                                                                                                                                                                                                                                                                                                                                                                                                                                                                                                                                                                                                                           |
|                                                                                                                                                                                                                                                                                                                                                                                                                                                                                                                                                                                                                                                                                                                                                                                                                                                                                                                                                                                                                                                                                                                                                                                                                                                                                                                                                                                                                                                                                                                                                                                                                                                                                                                                                                                                                                                                                                                                                                                             |
| ₩ MSCI EAFE Small -1.0% 2.7% 7.4% 13.4% 6.0%                                                                                                                                                                                                                                                                                                                                                                                                                                                                                                                                                                                                                                                                                                                                                                                                                                                                                                                                                                                                                                                                                                                                                                                                                                                                                                                                                                                                                                                                                                                                                                                                                                                                                                                                                                                                                                                                                                                                                |
| MSCI Emerging (USD) -0.5% -0.9% 6.8% 9.2% 2.1%                                                                                                                                                                                                                                                                                                                                                                                                                                                                                                                                                                                                                                                                                                                                                                                                                                                                                                                                                                                                                                                                                                                                                                                                                                                                                                                                                                                                                                                                                                                                                                                                                                                                                                                                                                                                                                                                                                                                              |
| <sup>1</sup> <sup>⊥</sup>                                                                                                                                                                                                                                                                                                                                                                                                                                                                                                                                                                                                                                                                                                                                                                                                                                                                                                                                                                                                                                                                                                                                                                                                                                                                                                                                                                                                                                                                                                                                                                                                                                                                                                                                                                                                                                              |
| Currency Impact -0.6% -0.3% 1.7% -1.0% -10.5%                                                                                                                                                                                                                                                                                                                                                                                                                                                                                                                                                                                                                                                                                                                                                                                                                                                                                                                                                                                                                                                                                                                                                                                                                                                                                                                                                                                                                                                                                                                                                                                                                                                                                                                                                                                                                                                                                                                                               |
| Barclays Treasury -0.5% -0.9% -1.4% 0.2% 2.7%                                                                                                                                                                                                                                                                                                                                                                                                                                                                                                                                                                                                                                                                                                                                                                                                                                                                                                                                                                                                                                                                                                                                                                                                                                                                                                                                                                                                                                                                                                                                                                                                                                                                                                                                                                                                                                                                                                                                               |
| Barclays Long Treasury -1.3% -4.1% -7.1% -3.4% 9.5%                                                                                                                                                                                                                                                                                                                                                                                                                                                                                                                                                                                                                                                                                                                                                                                                                                                                                                                                                                                                                                                                                                                                                                                                                                                                                                                                                                                                                                                                                                                                                                                                                                                                                                                                                                                                                                                                                                                                         |
| Barclays Infl Linked -0.4% -1.6% -0.9% 0.5% -0.2%                                                                                                                                                                                                                                                                                                                                                                                                                                                                                                                                                                                                                                                                                                                                                                                                                                                                                                                                                                                                                                                                                                                                                                                                                                                                                                                                                                                                                                                                                                                                                                                                                                                                                                                                                                                                                                                                                                                                           |
| Barclays Aggregate -0.5% -0.9% -1.2% 0.4% 2.9%                                                                                                                                                                                                                                                                                                                                                                                                                                                                                                                                                                                                                                                                                                                                                                                                                                                                                                                                                                                                                                                                                                                                                                                                                                                                                                                                                                                                                                                                                                                                                                                                                                                                                                                                                                                                                                                                                                                                              |
| Barclays Aggregate   -0.5%   -0.9%   -1.2%   0.4%   2.9%     Barclays Corporates   -0.8%   -1.5%   -2.2%   0.1%   2.6%     Barclays High Yield   -0.0%   0.1%   1.3%   3.9%   2.1%     E Barclays MBS   -0.3%   -0.4%   -0.3%   0.7%   3.3%                                                                                                                                                                                                                                                                                                                                                                                                                                                                                                                                                                                                                                                                                                                                                                                                                                                                                                                                                                                                                                                                                                                                                                                                                                                                                                                                                                                                                                                                                                                                                                                                                                                                                                                                                 |
| 문 Barclays High Yield -0.0% 0.1% 1.3% 3.9% 2.1%                                                                                                                                                                                                                                                                                                                                                                                                                                                                                                                                                                                                                                                                                                                                                                                                                                                                                                                                                                                                                                                                                                                                                                                                                                                                                                                                                                                                                                                                                                                                                                                                                                                                                                                                                                                                                                                                                                                                             |
| E Barclays MBS -0.3% -0.4% -0.3% 0.7% 3.3%                                                                                                                                                                                                                                                                                                                                                                                                                                                                                                                                                                                                                                                                                                                                                                                                                                                                                                                                                                                                                                                                                                                                                                                                                                                                                                                                                                                                                                                                                                                                                                                                                                                                                                                                                                                                                                                                                                                                                  |
| CS Leveraged Loan 0.0% 0.2% 1.1% 3.2% 3.2%                                                                                                                                                                                                                                                                                                                                                                                                                                                                                                                                                                                                                                                                                                                                                                                                                                                                                                                                                                                                                                                                                                                                                                                                                                                                                                                                                                                                                                                                                                                                                                                                                                                                                                                                                                                                                                                                                                                                                  |
| Barclays Global Agg exUSD -2.7% -2.2% -0.1% -4.7% -11.2%                                                                                                                                                                                                                                                                                                                                                                                                                                                                                                                                                                                                                                                                                                                                                                                                                                                                                                                                                                                                                                                                                                                                                                                                                                                                                                                                                                                                                                                                                                                                                                                                                                                                                                                                                                                                                                                                                                                                    |
| Barclays Global EMD - Hard -0.4% -0.1% 2.1% 3.0% 0.9%                                                                                                                                                                                                                                                                                                                                                                                                                                                                                                                                                                                                                                                                                                                                                                                                                                                                                                                                                                                                                                                                                                                                                                                                                                                                                                                                                                                                                                                                                                                                                                                                                                                                                                                                                                                                                                                                                                                                       |
| Barclays Global EMD - Local -1.3% -1.1% 1.7% -1.0% -8.2%                                                                                                                                                                                                                                                                                                                                                                                                                                                                                                                                                                                                                                                                                                                                                                                                                                                                                                                                                                                                                                                                                                                                                                                                                                                                                                                                                                                                                                                                                                                                                                                                                                                                                                                                                                                                                                                                                                                                    |
| Alerian MLP -0.1% -0.9% 5.3% -0.2% -4.4%                                                                                                                                                                                                                                                                                                                                                                                                                                                                                                                                                                                                                                                                                                                                                                                                                                                                                                                                                                                                                                                                                                                                                                                                                                                                                                                                                                                                                                                                                                                                                                                                                                                                                                                                                                                                                                                                                                                                                    |
| MSCI US REIT -1.3% 0.9% -5.1% -0.5% 13.3%                                                                                                                                                                                                                                                                                                                                                                                                                                                                                                                                                                                                                                                                                                                                                                                                                                                                                                                                                                                                                                                                                                                                                                                                                                                                                                                                                                                                                                                                                                                                                                                                                                                                                                                                                                                                                                                                                                                                                   |
| Gold   -1.5%   1.8%   1.9%   1.8%   -6.8%     Q Oil   -11%   -10%   24.0%   10.8%   -43.3%                                                                                                                                                                                                                                                                                                                                                                                                                                                                                                                                                                                                                                                                                                                                                                                                                                                                                                                                                                                                                                                                                                                                                                                                                                                                                                                                                                                                                                                                                                                                                                                                                                                                                                                                                                                                                                                                                                  |
| Ö Oil -1.1% -1.0% 24.0% 10.8% -43.3%                                                                                                                                                                                                                                                                                                                                                                                                                                                                                                                                                                                                                                                                                                                                                                                                                                                                                                                                                                                                                                                                                                                                                                                                                                                                                                                                                                                                                                                                                                                                                                                                                                                                                                                                                                                                                                                                                                                                                        |
| Commodities (Bloomberg) -2.7% -1.2% 4.5% -1.7% -24.4%                                                                                                                                                                                                                                                                                                                                                                                                                                                                                                                                                                                                                                                                                                                                                                                                                                                                                                                                                                                                                                                                                                                                                                                                                                                                                                                                                                                                                                                                                                                                                                                                                                                                                                                                                                                                                                                                                                                                       |
| Dollar Index (DXY) 3.1% 1.5% -2.4% 6.4% 19.6%                                                                                                                                                                                                                                                                                                                                                                                                                                                                                                                                                                                                                                                                                                                                                                                                                                                                                                                                                                                                                                                                                                                                                                                                                                                                                                                                                                                                                                                                                                                                                                                                                                                                                                                                                                                                                                                                                                                                               |