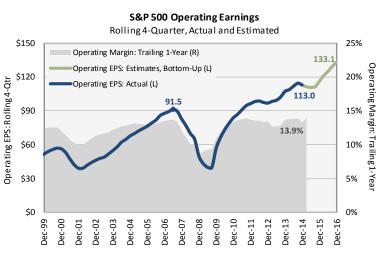

#### **Fundamental View**

|       |                        | P/E      |          |          |          | EPS      |          | Dividend |          |
|-------|------------------------|----------|----------|----------|----------|----------|----------|----------|----------|
|       |                        | Trailing |          |          |          |          |          |          |          |
|       |                        | 12-Month | Trailing |          |          |          |          |          |          |
|       |                        | Ex Neg.  | 12-Month | 12-Month | 10y Med. | Trailing | 12-Month | 12-Month |          |
|       |                        | EPS      | All EPS  | Forecast | All EPS  | 12-Month | Forecast | Trailing | 10y Avg. |
| S&P   | 500 <sup>1</sup>       | n/a      | 18.9     | 17.6     | 16.5     | 112.7    | 121.0    | 2.0%     | 2.1%     |
| R100  | 00 <sup>2</sup>        | 19.8     | 21.0     | 18.1     | 17.4     | 59.9     | 65.7     | 1.9%     | 2.0%     |
| R100  | 00 Value <sup>2</sup>  | 17.7     | 18.4     | 16.7     | 15.3     | 58.7     | 62.3     | 2.3%     | 2.5%     |
| R100  | 00 Growth <sup>2</sup> | 22.4     | 24.2     | 19.6     | 20.3     | 45.6     | 52.1     | 1.5%     | 1.5%     |
| R200  | 00 <sup>2</sup>        | 23.3     | 35.3     | 19.1     | 25.8     | 53.8     | 65.6     | 1.3%     | 1.3%     |
| R200  | 00 Value <sup>2</sup>  | 20.3     | 26.6     | 15.0     | 21.7     | 75.4     | 101.7    | 2.0%     | 2.0%     |
| R200  | 00 Growth <sup>2</sup> | 27.3     | 50.5     | 21.7     | 32.1     | 28.4     | 35.8     | 0.6%     | 0.6%     |
| EAFE  | 3                      | 16.1     | 17.9     | 16.6     | 15.8     | 100.6    | 116.6    | 2.9%     | 3.2%     |
| EAFE  | Small <sup>3</sup>     | 15.9     | 21.4     | 17.8     | 13.4     | 9.9      | 12.1     | 2.2%     | 4.1%     |
| Emer  | rging <sup>3</sup>     | 13.1     | 14.3     | 13.0     | 19.0     | 71.0     | 79.8     | 2.8%     | 2.3%     |
| Treas | sury "P/E"             | n/a      | 45.2     | n/a      | 31.4     | n/a      | n/a      | 2.2%     | 3.2%     |

Note: P/E ratios and EPS are based on operating earnings. <sup>1</sup> Data source is S&P.

<sup>2</sup>Data source is Russell and IBES forecasts. Trailing 12-month EPS reported ex-negative earnings, consistent with IBES forecasts.

<sup>3</sup> Data source is MSCI for trailing P/E, EPS and Dividend Yield; Bloomberg estimates for trailing ex-negative EPS P/E and both 12-month forecasts.