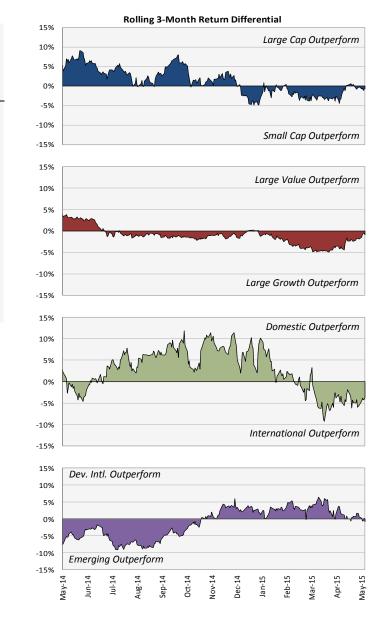

### Relative Performance to the MSCI AC World IMI Index - YTD

|         | Value    |       |          | All Cap | Growth   |          |       |
|---------|----------|-------|----------|---------|----------|----------|-------|
|         | Domestic | Int'l | Domestic | Int'l   | Emerging | Domestic | Int'l |
| Large   | -4.9%    | 1.3%  | -2.5%    | 2.5%    | 2.1%     | -0.1%    | 3.7%  |
| All Cap | -5.0%    | 1.6%  | -2.5%    | 2.8%    | 2.8%     | -0.1%    | 4.0%  |
| Small   | -5.8%    | 3.7%  | -2.6%    | 4.9%    | 7.3%     | 0.6%     | 6.0%  |

MSCI AC World IMI Index YTD Return = 7.0%

#### Domestic Relative Performance to the Russell 3000 - YTD

| Value   |       | Core  | Growth |  |  |
|---------|-------|-------|--------|--|--|
| Тор 200 | -3.1% | -0.4% | 2.3%   |  |  |
| Midcap  | -0.9% | 0.8%  | 2.4%   |  |  |
| Small   | -3.3% | -0.1% | 3.1%   |  |  |
| Micro   | -3.8% | -1.2% | 2.1%   |  |  |

Russell 3000 YTD Return = 4.5%