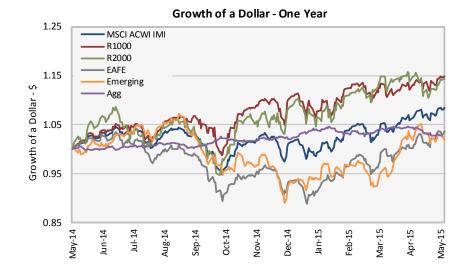

### **Total Return Performance**

| 1-Week   MTD   QTD   YTD   1-Year     MSCI ACWI IMI   -0.1%   1.5%   4.3%   7.0%   8.1%     Dow Jones Industrial   -0.1%   2.5%   3.0%   3.3%   12.8%     S&P 500   0.2%   2.1%   3.1%   4.1%   14.6%     Nasdaq Composite   0.9%   3.1%   4.0%   8.0%   23.9%     Russell 3000   0.3%   2.2%   2.7%   4.5%   14.6%     Russell 1000   0.2%   2.2%   2.9%   4.5%   14.7%     Russell 1000 Value   0.2%   1.9%   2.8%   2.1%   11.3%     Russell 2000 Growth   0.3%   2.4%   2.9%   6.9%   18.0%     Russell 2000 Value   0.2%   1.4%   -0.8%   1.2%   7.6%     MSCI ACWI ex US   -0.7%   0.7%   5.7%   9.4%   1.9%     MSCI EAFE (USD)   -0.6%   1.3%   5.5%   10.6%   2.6%     MSCI EAFE (Local)   1.9%   2.2%   3.4%   <                                                                                                                                                                                                                                                                                                                                                                                                                                                                                                                                                                                                                                                                                                                                                                                                                                                                                                                                                                                                                                                                                                                                                                                                                                                                  |
|---------------------------------------------------------------------------------------------------------------------------------------------------------------------------------------------------------------------------------------------------------------------------------------------------------------------------------------------------------------------------------------------------------------------------------------------------------------------------------------------------------------------------------------------------------------------------------------------------------------------------------------------------------------------------------------------------------------------------------------------------------------------------------------------------------------------------------------------------------------------------------------------------------------------------------------------------------------------------------------------------------------------------------------------------------------------------------------------------------------------------------------------------------------------------------------------------------------------------------------------------------------------------------------------------------------------------------------------------------------------------------------------------------------------------------------------------------------------------------------------------------------------------------------------------------------------------------------------------------------------------------------------------------------------------------------------------------------------------------------------------------------------------------------------------------------------------------------------------------------------------------------------------------------------------------------------------------------------------------------------|
| Dow Jones Industrial   -0.1%   2.5%   3.0%   3.3%   12.8%     S&P 500   0.2%   2.1%   3.1%   4.1%   14.6%     Nasdaq Composite   0.9%   3.1%   4.0%   8.0%   23.9%     Russell 3000   0.3%   2.2%   2.7%   4.5%   14.6%     Russell 1000   0.2%   2.2%   2.9%   4.5%   14.7%     Russell 1000 Value   0.2%   1.9%   2.8%   2.1%   11.3%     Russell 1000 Growth   0.3%   2.4%   2.9%   6.9%   18.0%     Russell 2000 Growth   0.3%   2.7%   0.1%   4.4%   13.9%     Russell 2000 Growth   1.2%   4.0%   0.9%   7.6%   20.4%     MSCI ACWI ex US   -0.7%   0.7%   5.7%   9.4%   1.9%                                                                                                                                                                                                                                                                                                                                                                                                                                                                                                                                                                                                                                                                                                                                                                                                                                                                                                                                                                                                                                                                                                                                                                                                                                                                                                                                                                                                         |
| S&P 500   0.2%   2.1%   3.1%   4.1%   14.6%     Nasdaq Composite   0.9%   3.1%   4.0%   8.0%   23.9%     Russell 3000   0.3%   2.2%   2.7%   4.5%   14.6%     Russell 1000   0.2%   2.2%   2.9%   4.5%   14.7%     Russell 1000 Value   0.2%   1.9%   2.8%   2.1%   11.3%     Russell 1000 Growth   0.3%   2.4%   2.9%   6.9%   18.0%     Russell 2000   0.7%   2.7%   0.1%   4.4%   13.9%     Russell 2000 Value   0.2%   1.4%   -0.8%   1.2%   7.6%     MSCI ACWI ex US   -0.7%   0.7%   5.7%   9.4%   1.9%                                                                                                                                                                                                                                                                                                                                                                                                                                                                                                                                                                                                                                                                                                                                                                                                                                                                                                                                                                                                                                                                                                                                                                                                                                                                                                                                                                                                                                                                               |
| Nasdaq Composite   0.9%   3.1%   4.0%   8.0%   23.9%     Amount of the state of th |
| Russell 3000 0.3% 2.2% 2.7% 4.5% 14.6%   Russell 1000 0.2% 2.2% 2.9% 4.5% 14.7%   Russell 1000 0.2% 2.2% 2.9% 4.5% 14.7%   Russell 1000 Value 0.2% 1.9% 2.8% 2.1% 11.3%   Russell 1000 Growth 0.3% 2.4% 2.9% 6.9% 18.0%   Russell 2000 0.7% 2.7% 0.1% 4.4% 13.9%   Russell 2000 Value 0.2% 1.4% -0.8% 1.2% 7.6%   Russell 2000 Growth 1.2% 4.0% 0.9% 7.6% 20.4%   MSCI ACWI ex US -0.7% 0.7% 5.7% 9.4% 1.9%                                                                                                                                                                                                                                                                                                                                                                                                                                                                                                                                                                                                                                                                                                                                                                                                                                                                                                                                                                                                                                                                                                                                                                                                                                                                                                                                                                                                                                                                                                                                                                                 |
| B   Russell 1000   0.2%   2.2%   2.9%   4.5%   14.7%     Y   Russell 1000 Value   0.2%   1.9%   2.8%   2.1%   11.3%     Russell 1000 Growth   0.3%   2.4%   2.9%   6.9%   18.0%     Russell 2000   0.7%   2.7%   0.1%   4.4%   13.9%     Russell 2000 Value   0.2%   1.4%   -0.8%   1.2%   7.6%     Russell 2000 Growth   1.2%   4.0%   0.9%   7.6%   20.4%     MSCI ACWI ex US   -0.7%   0.7%   5.7%   9.4%   1.9%                                                                                                                                                                                                                                                                                                                                                                                                                                                                                                                                                                                                                                                                                                                                                                                                                                                                                                                                                                                                                                                                                                                                                                                                                                                                                                                                                                                                                                                                                                                                                                         |
| Russell 2000 Value 0.2% 1.4% -0.8% 1.2% 7.6%   Russell 2000 Growth 1.2% 4.0% 0.9% 7.6% 20.4%   MSCI ACWI ex US -0.7% 0.7% 5.7% 9.4% 1.9%                                                                                                                                                                                                                                                                                                                                                                                                                                                                                                                                                                                                                                                                                                                                                                                                                                                                                                                                                                                                                                                                                                                                                                                                                                                                                                                                                                                                                                                                                                                                                                                                                                                                                                                                                                                                                                                    |
| Russell 2000 Value 0.2% 1.4% -0.8% 1.2% 7.6%   Russell 2000 Growth 1.2% 4.0% 0.9% 7.6% 20.4%   MSCI ACWI ex US -0.7% 0.7% 5.7% 9.4% 1.9%                                                                                                                                                                                                                                                                                                                                                                                                                                                                                                                                                                                                                                                                                                                                                                                                                                                                                                                                                                                                                                                                                                                                                                                                                                                                                                                                                                                                                                                                                                                                                                                                                                                                                                                                                                                                                                                    |
| Russell 2000 Value 0.2% 1.4% -0.8% 1.2% 7.6%   Russell 2000 Growth 1.2% 4.0% 0.9% 7.6% 20.4%   MSCI ACWI ex US -0.7% 0.7% 5.7% 9.4% 1.9%                                                                                                                                                                                                                                                                                                                                                                                                                                                                                                                                                                                                                                                                                                                                                                                                                                                                                                                                                                                                                                                                                                                                                                                                                                                                                                                                                                                                                                                                                                                                                                                                                                                                                                                                                                                                                                                    |
| Russell 2000 Value 0.2% 1.4% -0.8% 1.2% 7.6%   Russell 2000 Growth 1.2% 4.0% 0.9% 7.6% 20.4%   MSCI ACWI ex US -0.7% 0.7% 5.7% 9.4% 1.9%                                                                                                                                                                                                                                                                                                                                                                                                                                                                                                                                                                                                                                                                                                                                                                                                                                                                                                                                                                                                                                                                                                                                                                                                                                                                                                                                                                                                                                                                                                                                                                                                                                                                                                                                                                                                                                                    |
| Russell 2000 Growth   1.2%   4.0%   0.9%   7.6%   20.4%     MSCI ACWI ex US   -0.7%   0.7%   5.7%   9.4%   1.9%                                                                                                                                                                                                                                                                                                                                                                                                                                                                                                                                                                                                                                                                                                                                                                                                                                                                                                                                                                                                                                                                                                                                                                                                                                                                                                                                                                                                                                                                                                                                                                                                                                                                                                                                                                                                                                                                             |
| MSCI ACWI ex US -0.7% 0.7% 5.7% 9.4% 1.9%                                                                                                                                                                                                                                                                                                                                                                                                                                                                                                                                                                                                                                                                                                                                                                                                                                                                                                                                                                                                                                                                                                                                                                                                                                                                                                                                                                                                                                                                                                                                                                                                                                                                                                                                                                                                                                                                                                                                                   |
|                                                                                                                                                                                                                                                                                                                                                                                                                                                                                                                                                                                                                                                                                                                                                                                                                                                                                                                                                                                                                                                                                                                                                                                                                                                                                                                                                                                                                                                                                                                                                                                                                                                                                                                                                                                                                                                                                                                                                                                             |
| MSCI EAFE (USD)   -0.6%   1.3%   5.5%   10.6%   2.6%     MSCI EAFE (Local)   1.9%   2.2%   3.4%   14.6%   19.5%     Image: Currency Impact   -2.6%   -0.8%   2.1%   -3.9%   -16.9%     MSCI EAFE (Local)   1.0%   -2.7%   -3.1%   -0.6%   0.6%                                                                                                                                                                                                                                                                                                                                                                                                                                                                                                                                                                                                                                                                                                                                                                                                                                                                                                                                                                                                                                                                                                                                                                                                                                                                                                                                                                                                                                                                                                                                                                                                                                                                                                                                              |
| B   MSCI EAFE (Local)   1.9%   2.2%   3.4%   14.6%   19.5%     Image: Currency Impact   -2.6%   -0.8%   2.1%   -3.9%   -16.9%     Image: Currency Impact   -2.6%   -0.8%   2.1%   -3.9%   -16.9%                                                                                                                                                                                                                                                                                                                                                                                                                                                                                                                                                                                                                                                                                                                                                                                                                                                                                                                                                                                                                                                                                                                                                                                                                                                                                                                                                                                                                                                                                                                                                                                                                                                                                                                                                                                            |
| End   Currency Impact   -2.6%   -0.8%   2.1%   -3.9%   -16.9%     End   -0.8%   2.1%   -3.9%   -16.9%   -0.8%   -0.8%   -0.8%   -0.8%   -0.8%   -0.8%   -0.8%   -0.8%   -0.8%   -0.8%   -0.8%   -0.8%   -0.8%   -0.8%   -0.8%   -0.8%   -0.8%   -0.8%   -0.8%   -0.8%   -0.8%   -0.8%   -0.8%   -0.8%   -0.8%   -0.8%   -0.8%   -0.8%   -0.8%   -0.8%   -0.8%   -0.8%   -0.8%   -0.8%   -0.8%   -0.8%   -0.8%   -0.8%   -0.8%   -0.8%   -0.8%   -0.8%   -0.8%   -0.8%   -0.8%   -0.8%   -0.8%   -0.8%   -0.8%   -0.8%   -0.8%   -0.8%   -0.8%   -0.8%   -0.8%   -0.8%   -0.8%   -0.8%   -0.8%   -0.8%   -0.8%   -0.8%   -0.8%   -0.8%   -0.8%   -0.8%   -0.8%   -0.8%   -0.8%   -0.8%   -0.8%   -0.8%   -0.8%   -0.8%   -0.8%   <                                                                                                                                                                                                                                                                                                                                                                                                                                                                                                                                                                                                                                                                                                                                                                                                                                                                                                                                                                                                                                                                                                                                                                                                                                                           |
|                                                                                                                                                                                                                                                                                                                                                                                                                                                                                                                                                                                                                                                                                                                                                                                                                                                                                                                                                                                                                                                                                                                                                                                                                                                                                                                                                                                                                                                                                                                                                                                                                                                                                                                                                                                                                                                                                                                                                                                             |
| ₩ MSCI EAFE Small -1.0% 2.7% 7.4% 13.4% 6.0%                                                                                                                                                                                                                                                                                                                                                                                                                                                                                                                                                                                                                                                                                                                                                                                                                                                                                                                                                                                                                                                                                                                                                                                                                                                                                                                                                                                                                                                                                                                                                                                                                                                                                                                                                                                                                                                                                                                                                |
| MSCI Emerging (USD) -0.5% -0.9% 6.8% 9.2% 2.1%                                                                                                                                                                                                                                                                                                                                                                                                                                                                                                                                                                                                                                                                                                                                                                                                                                                                                                                                                                                                                                                                                                                                                                                                                                                                                                                                                                                                                                                                                                                                                                                                                                                                                                                                                                                                                                                                                                                                              |
| <sup>1</sup> <sup>⊥</sup>                                                                                                                                                                                                                                                                                                                                                                                                                                                                                                                                                                                                                                                                                                                                                                                                                                                                                                                                                                                                                                                                                                                                                                                                                                                                                                                                                                                                                                                                                                                                                                                                                                                                                                                                                                                                                                              |
| Currency Impact -0.6% -0.3% 1.7% -1.0% -10.5%                                                                                                                                                                                                                                                                                                                                                                                                                                                                                                                                                                                                                                                                                                                                                                                                                                                                                                                                                                                                                                                                                                                                                                                                                                                                                                                                                                                                                                                                                                                                                                                                                                                                                                                                                                                                                                                                                                                                               |
| Barclays Treasury -0.5% -0.9% -1.4% 0.2% 2.7%                                                                                                                                                                                                                                                                                                                                                                                                                                                                                                                                                                                                                                                                                                                                                                                                                                                                                                                                                                                                                                                                                                                                                                                                                                                                                                                                                                                                                                                                                                                                                                                                                                                                                                                                                                                                                                                                                                                                               |
| Barclays Long Treasury -1.3% -4.1% -7.1% -3.4% 9.5%                                                                                                                                                                                                                                                                                                                                                                                                                                                                                                                                                                                                                                                                                                                                                                                                                                                                                                                                                                                                                                                                                                                                                                                                                                                                                                                                                                                                                                                                                                                                                                                                                                                                                                                                                                                                                                                                                                                                         |
| Barclays Infl Linked -0.4% -1.6% -0.9% 0.5% -0.2%                                                                                                                                                                                                                                                                                                                                                                                                                                                                                                                                                                                                                                                                                                                                                                                                                                                                                                                                                                                                                                                                                                                                                                                                                                                                                                                                                                                                                                                                                                                                                                                                                                                                                                                                                                                                                                                                                                                                           |
| Barclays Aggregate -0.5% -0.9% -1.2% 0.4% 2.9%                                                                                                                                                                                                                                                                                                                                                                                                                                                                                                                                                                                                                                                                                                                                                                                                                                                                                                                                                                                                                                                                                                                                                                                                                                                                                                                                                                                                                                                                                                                                                                                                                                                                                                                                                                                                                                                                                                                                              |
| Barclays Aggregate   -0.5%   -0.9%   -1.2%   0.4%   2.9%     Barclays Corporates   -0.8%   -1.5%   -2.2%   0.1%   2.6%     Barclays High Yield   -0.0%   0.1%   1.3%   3.9%   2.1%     E Barclays MBS   -0.3%   -0.4%   -0.3%   0.7%   3.3%                                                                                                                                                                                                                                                                                                                                                                                                                                                                                                                                                                                                                                                                                                                                                                                                                                                                                                                                                                                                                                                                                                                                                                                                                                                                                                                                                                                                                                                                                                                                                                                                                                                                                                                                                 |
| 문 Barclays High Yield -0.0% 0.1% 1.3% 3.9% 2.1%                                                                                                                                                                                                                                                                                                                                                                                                                                                                                                                                                                                                                                                                                                                                                                                                                                                                                                                                                                                                                                                                                                                                                                                                                                                                                                                                                                                                                                                                                                                                                                                                                                                                                                                                                                                                                                                                                                                                             |
| E Barclays MBS -0.3% -0.4% -0.3% 0.7% 3.3%                                                                                                                                                                                                                                                                                                                                                                                                                                                                                                                                                                                                                                                                                                                                                                                                                                                                                                                                                                                                                                                                                                                                                                                                                                                                                                                                                                                                                                                                                                                                                                                                                                                                                                                                                                                                                                                                                                                                                  |
| CS Leveraged Loan 0.0% 0.2% 1.1% 3.2% 3.2%                                                                                                                                                                                                                                                                                                                                                                                                                                                                                                                                                                                                                                                                                                                                                                                                                                                                                                                                                                                                                                                                                                                                                                                                                                                                                                                                                                                                                                                                                                                                                                                                                                                                                                                                                                                                                                                                                                                                                  |
| Barclays Global Agg exUSD -2.7% -2.2% -0.1% -4.7% -11.2%                                                                                                                                                                                                                                                                                                                                                                                                                                                                                                                                                                                                                                                                                                                                                                                                                                                                                                                                                                                                                                                                                                                                                                                                                                                                                                                                                                                                                                                                                                                                                                                                                                                                                                                                                                                                                                                                                                                                    |
| Barclays Global EMD - Hard -0.4% -0.1% 2.1% 3.0% 0.9%                                                                                                                                                                                                                                                                                                                                                                                                                                                                                                                                                                                                                                                                                                                                                                                                                                                                                                                                                                                                                                                                                                                                                                                                                                                                                                                                                                                                                                                                                                                                                                                                                                                                                                                                                                                                                                                                                                                                       |
| Barclays Global EMD - Local -1.3% -1.1% 1.7% -1.0% -8.2%                                                                                                                                                                                                                                                                                                                                                                                                                                                                                                                                                                                                                                                                                                                                                                                                                                                                                                                                                                                                                                                                                                                                                                                                                                                                                                                                                                                                                                                                                                                                                                                                                                                                                                                                                                                                                                                                                                                                    |
| Alerian MLP -0.1% -0.9% 5.3% -0.2% -4.4%                                                                                                                                                                                                                                                                                                                                                                                                                                                                                                                                                                                                                                                                                                                                                                                                                                                                                                                                                                                                                                                                                                                                                                                                                                                                                                                                                                                                                                                                                                                                                                                                                                                                                                                                                                                                                                                                                                                                                    |
| MSCI US REIT -1.3% 0.9% -5.1% -0.5% 13.3%                                                                                                                                                                                                                                                                                                                                                                                                                                                                                                                                                                                                                                                                                                                                                                                                                                                                                                                                                                                                                                                                                                                                                                                                                                                                                                                                                                                                                                                                                                                                                                                                                                                                                                                                                                                                                                                                                                                                                   |
| Gold   -1.5%   1.8%   1.9%   1.8%   -6.8%     Q Oil   -11%   -10%   24.0%   10.8%   -43.3%                                                                                                                                                                                                                                                                                                                                                                                                                                                                                                                                                                                                                                                                                                                                                                                                                                                                                                                                                                                                                                                                                                                                                                                                                                                                                                                                                                                                                                                                                                                                                                                                                                                                                                                                                                                                                                                                                                  |
| Ö Oil -1.1% -1.0% 24.0% 10.8% -43.3%                                                                                                                                                                                                                                                                                                                                                                                                                                                                                                                                                                                                                                                                                                                                                                                                                                                                                                                                                                                                                                                                                                                                                                                                                                                                                                                                                                                                                                                                                                                                                                                                                                                                                                                                                                                                                                                                                                                                                        |
| Commodities (Bloomberg) -2.7% -1.2% 4.5% -1.7% -24.4%                                                                                                                                                                                                                                                                                                                                                                                                                                                                                                                                                                                                                                                                                                                                                                                                                                                                                                                                                                                                                                                                                                                                                                                                                                                                                                                                                                                                                                                                                                                                                                                                                                                                                                                                                                                                                                                                                                                                       |
| Dollar Index (DXY) 3.1% 1.5% -2.4% 6.4% 19.6%                                                                                                                                                                                                                                                                                                                                                                                                                                                                                                                                                                                                                                                                                                                                                                                                                                                                                                                                                                                                                                                                                                                                                                                                                                                                                                                                                                                                                                                                                                                                                                                                                                                                                                                                                                                                                                                                                                                                               |