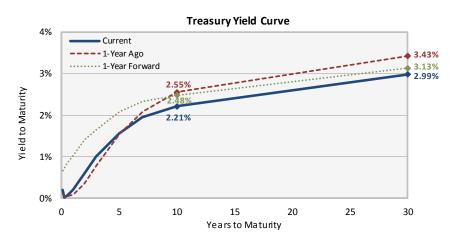

#### **Implied Break-even Inflation Rates**

| 2-yr  | 5-yr                        | 10-yr                                       | 30-yr                                                            | 5y, 5y                                                                                |
|-------|-----------------------------|---------------------------------------------|------------------------------------------------------------------|---------------------------------------------------------------------------------------|
| 1.4%  | 1.7%                        | 1.9%                                        | 2.0%                                                             | 2.2%                                                                                  |
| 1.2%  | 1.6%                        | 1.8%                                        | 1.9%                                                             | 1.9%                                                                                  |
| 1.7%  | 2.0%                        | 2.2%                                        | 2.3%                                                             | 2.6%                                                                                  |
| -0.8% | -0.1%                       | 0.3%                                        | 1.0%                                                             | 0.8%                                                                                  |
|       | <b>1.4%</b><br>1.2%<br>1.7% | 1.4%   1.7%     1.2%   1.6%     1.7%   2.0% | 1.4%   1.7%   1.9%     1.2%   1.6%   1.8%     1.7%   2.0%   2.2% | 1.4%   1.7%   1.9%   2.0%     1.2%   1.6%   1.8%   1.9%     1.7%   2.0%   2.2%   2.3% |