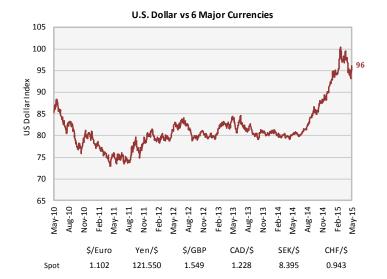

### **Total Return Performance**

| 1-Week   MTD   QTD   YTD   1-Year     MSCI ACWI IMI   -0.1%   1.5%   4.3%   7.0%   8.1%     Dow Jones Industrial   -0.1%   2.5%   3.0%   3.3%   12.8%     S&P 500   0.2%   2.1%   3.1%   4.1%   14.6%     Nasdaq Composite   0.9%   3.1%   4.0%   8.0%   23.9%     Russell 3000   0.3%   2.2%   2.7%   4.5%   14.6%     Russell 1000   0.2%   2.2%   2.9%   4.5%   14.7%     Russell 1000 Value   0.2%   1.9%   2.8%   2.1%   11.3%     Russell 2000 Growth   0.3%   2.4%   2.9%   6.9%   18.0%     Russell 2000 Value   0.2%   1.4%   -0.8%   1.2%   7.6%     MSCI ACWI ex US   -0.7%   0.7%   5.7%   9.4%   1.9%     MSCI EAFE (USD)   -0.6%   1.3%   5.5%   10.6%   2.6%     MSCI EAFE (Local)   1.9%   2.2%   3.4%   <                                                                                                                                                                                                                                                                                                                                                                                                                                                                                                                                                                                                                                                                                                                                                                                                                                                                                                                                                                                                                                                                                                                                                                                                                                                                  |
|---------------------------------------------------------------------------------------------------------------------------------------------------------------------------------------------------------------------------------------------------------------------------------------------------------------------------------------------------------------------------------------------------------------------------------------------------------------------------------------------------------------------------------------------------------------------------------------------------------------------------------------------------------------------------------------------------------------------------------------------------------------------------------------------------------------------------------------------------------------------------------------------------------------------------------------------------------------------------------------------------------------------------------------------------------------------------------------------------------------------------------------------------------------------------------------------------------------------------------------------------------------------------------------------------------------------------------------------------------------------------------------------------------------------------------------------------------------------------------------------------------------------------------------------------------------------------------------------------------------------------------------------------------------------------------------------------------------------------------------------------------------------------------------------------------------------------------------------------------------------------------------------------------------------------------------------------------------------------------------------|
| Dow Jones Industrial   -0.1%   2.5%   3.0%   3.3%   12.8%     S&P 500   0.2%   2.1%   3.1%   4.1%   14.6%     Nasdaq Composite   0.9%   3.1%   4.0%   8.0%   23.9%     Russell 3000   0.3%   2.2%   2.7%   4.5%   14.6%     Russell 1000   0.2%   2.2%   2.9%   4.5%   14.7%     Russell 1000 Value   0.2%   1.9%   2.8%   2.1%   11.3%     Russell 1000 Growth   0.3%   2.4%   2.9%   6.9%   18.0%     Russell 2000 Growth   0.3%   2.7%   0.1%   4.4%   13.9%     Russell 2000 Growth   1.2%   4.0%   0.9%   7.6%   20.4%     MSCI ACWI ex US   -0.7%   0.7%   5.7%   9.4%   1.9%                                                                                                                                                                                                                                                                                                                                                                                                                                                                                                                                                                                                                                                                                                                                                                                                                                                                                                                                                                                                                                                                                                                                                                                                                                                                                                                                                                                                         |
| S&P 500   0.2%   2.1%   3.1%   4.1%   14.6%     Nasdaq Composite   0.9%   3.1%   4.0%   8.0%   23.9%     Russell 3000   0.3%   2.2%   2.7%   4.5%   14.6%     Russell 1000   0.2%   2.2%   2.9%   4.5%   14.7%     Russell 1000 Value   0.2%   1.9%   2.8%   2.1%   11.3%     Russell 1000 Growth   0.3%   2.4%   2.9%   6.9%   18.0%     Russell 2000   0.7%   2.7%   0.1%   4.4%   13.9%     Russell 2000 Value   0.2%   1.4%   -0.8%   1.2%   7.6%     MSCI ACWI ex US   -0.7%   0.7%   5.7%   9.4%   1.9%                                                                                                                                                                                                                                                                                                                                                                                                                                                                                                                                                                                                                                                                                                                                                                                                                                                                                                                                                                                                                                                                                                                                                                                                                                                                                                                                                                                                                                                                               |
| Nasdaq Composite   0.9%   3.1%   4.0%   8.0%   23.9%     Amount of the state of th |
| Russell 3000 0.3% 2.2% 2.7% 4.5% 14.6%   Russell 1000 0.2% 2.2% 2.9% 4.5% 14.7%   Russell 1000 0.2% 2.2% 2.9% 4.5% 14.7%   Russell 1000 Value 0.2% 1.9% 2.8% 2.1% 11.3%   Russell 1000 Growth 0.3% 2.4% 2.9% 6.9% 18.0%   Russell 2000 0.7% 2.7% 0.1% 4.4% 13.9%   Russell 2000 Value 0.2% 1.4% -0.8% 1.2% 7.6%   Russell 2000 Growth 1.2% 4.0% 0.9% 7.6% 20.4%   MSCI ACWI ex US -0.7% 0.7% 5.7% 9.4% 1.9%                                                                                                                                                                                                                                                                                                                                                                                                                                                                                                                                                                                                                                                                                                                                                                                                                                                                                                                                                                                                                                                                                                                                                                                                                                                                                                                                                                                                                                                                                                                                                                                 |
| B   Russell 1000   0.2%   2.2%   2.9%   4.5%   14.7%     Y   Russell 1000 Value   0.2%   1.9%   2.8%   2.1%   11.3%     Russell 1000 Growth   0.3%   2.4%   2.9%   6.9%   18.0%     Russell 2000   0.7%   2.7%   0.1%   4.4%   13.9%     Russell 2000 Value   0.2%   1.4%   -0.8%   1.2%   7.6%     Russell 2000 Growth   1.2%   4.0%   0.9%   7.6%   20.4%     MSCI ACWI ex US   -0.7%   0.7%   5.7%   9.4%   1.9%                                                                                                                                                                                                                                                                                                                                                                                                                                                                                                                                                                                                                                                                                                                                                                                                                                                                                                                                                                                                                                                                                                                                                                                                                                                                                                                                                                                                                                                                                                                                                                         |
| Russell 2000 Value 0.2% 1.4% -0.8% 1.2% 7.6%   Russell 2000 Growth 1.2% 4.0% 0.9% 7.6% 20.4%   MSCI ACWI ex US -0.7% 0.7% 5.7% 9.4% 1.9%                                                                                                                                                                                                                                                                                                                                                                                                                                                                                                                                                                                                                                                                                                                                                                                                                                                                                                                                                                                                                                                                                                                                                                                                                                                                                                                                                                                                                                                                                                                                                                                                                                                                                                                                                                                                                                                    |
| Russell 2000 Value 0.2% 1.4% -0.8% 1.2% 7.6%   Russell 2000 Growth 1.2% 4.0% 0.9% 7.6% 20.4%   MSCI ACWI ex US -0.7% 0.7% 5.7% 9.4% 1.9%                                                                                                                                                                                                                                                                                                                                                                                                                                                                                                                                                                                                                                                                                                                                                                                                                                                                                                                                                                                                                                                                                                                                                                                                                                                                                                                                                                                                                                                                                                                                                                                                                                                                                                                                                                                                                                                    |
| Russell 2000 Value 0.2% 1.4% -0.8% 1.2% 7.6%   Russell 2000 Growth 1.2% 4.0% 0.9% 7.6% 20.4%   MSCI ACWI ex US -0.7% 0.7% 5.7% 9.4% 1.9%                                                                                                                                                                                                                                                                                                                                                                                                                                                                                                                                                                                                                                                                                                                                                                                                                                                                                                                                                                                                                                                                                                                                                                                                                                                                                                                                                                                                                                                                                                                                                                                                                                                                                                                                                                                                                                                    |
| Russell 2000 Value 0.2% 1.4% -0.8% 1.2% 7.6%   Russell 2000 Growth 1.2% 4.0% 0.9% 7.6% 20.4%   MSCI ACWI ex US -0.7% 0.7% 5.7% 9.4% 1.9%                                                                                                                                                                                                                                                                                                                                                                                                                                                                                                                                                                                                                                                                                                                                                                                                                                                                                                                                                                                                                                                                                                                                                                                                                                                                                                                                                                                                                                                                                                                                                                                                                                                                                                                                                                                                                                                    |
| Russell 2000 Growth   1.2%   4.0%   0.9%   7.6%   20.4%     MSCI ACWI ex US   -0.7%   0.7%   5.7%   9.4%   1.9%                                                                                                                                                                                                                                                                                                                                                                                                                                                                                                                                                                                                                                                                                                                                                                                                                                                                                                                                                                                                                                                                                                                                                                                                                                                                                                                                                                                                                                                                                                                                                                                                                                                                                                                                                                                                                                                                             |
| MSCI ACWI ex US -0.7% 0.7% 5.7% 9.4% 1.9%                                                                                                                                                                                                                                                                                                                                                                                                                                                                                                                                                                                                                                                                                                                                                                                                                                                                                                                                                                                                                                                                                                                                                                                                                                                                                                                                                                                                                                                                                                                                                                                                                                                                                                                                                                                                                                                                                                                                                   |
|                                                                                                                                                                                                                                                                                                                                                                                                                                                                                                                                                                                                                                                                                                                                                                                                                                                                                                                                                                                                                                                                                                                                                                                                                                                                                                                                                                                                                                                                                                                                                                                                                                                                                                                                                                                                                                                                                                                                                                                             |
| MSCI EAFE (USD)   -0.6%   1.3%   5.5%   10.6%   2.6%     MSCI EAFE (Local)   1.9%   2.2%   3.4%   14.6%   19.5%     Image: Currency Impact   -2.6%   -0.8%   2.1%   -3.9%   -16.9%     MSCI EAFE (Local)   1.0%   -2.7%   -3.1%   -0.6%   0.6%                                                                                                                                                                                                                                                                                                                                                                                                                                                                                                                                                                                                                                                                                                                                                                                                                                                                                                                                                                                                                                                                                                                                                                                                                                                                                                                                                                                                                                                                                                                                                                                                                                                                                                                                              |
| B   MSCI EAFE (Local)   1.9%   2.2%   3.4%   14.6%   19.5%     Image: Currency Impact   -2.6%   -0.8%   2.1%   -3.9%   -16.9%     Image: Currency Impact   -2.6%   -0.8%   2.1%   -3.9%   -16.9%                                                                                                                                                                                                                                                                                                                                                                                                                                                                                                                                                                                                                                                                                                                                                                                                                                                                                                                                                                                                                                                                                                                                                                                                                                                                                                                                                                                                                                                                                                                                                                                                                                                                                                                                                                                            |
| End   Currency Impact   -2.6%   -0.8%   2.1%   -3.9%   -16.9%     End   -0.8%   2.1%   -3.9%   -16.9%   -0.8%   -0.8%   -0.8%   -0.8%   -0.8%   -0.8%   -0.8%   -0.8%   -0.8%   -0.8%   -0.8%   -0.8%   -0.8%   -0.8%   -0.8%   -0.8%   -0.8%   -0.8%   -0.8%   -0.8%   -0.8%   -0.8%   -0.8%   -0.8%   -0.8%   -0.8%   -0.8%   -0.8%   -0.8%   -0.8%   -0.8%   -0.8%   -0.8%   -0.8%   -0.8%   -0.8%   -0.8%   -0.8%   -0.8%   -0.8%   -0.8%   -0.8%   -0.8%   -0.8%   -0.8%   -0.8%   -0.8%   -0.8%   -0.8%   -0.8%   -0.8%   -0.8%   -0.8%   -0.8%   -0.8%   -0.8%   -0.8%   -0.8%   -0.8%   -0.8%   -0.8%   -0.8%   -0.8%   -0.8%   -0.8%   -0.8%   -0.8%   -0.8%   -0.8%   -0.8%   -0.8%   -0.8%   -0.8%   -0.8%   -0.8%   <                                                                                                                                                                                                                                                                                                                                                                                                                                                                                                                                                                                                                                                                                                                                                                                                                                                                                                                                                                                                                                                                                                                                                                                                                                                           |
|                                                                                                                                                                                                                                                                                                                                                                                                                                                                                                                                                                                                                                                                                                                                                                                                                                                                                                                                                                                                                                                                                                                                                                                                                                                                                                                                                                                                                                                                                                                                                                                                                                                                                                                                                                                                                                                                                                                                                                                             |
| ₩ MSCI EAFE Small -1.0% 2.7% 7.4% 13.4% 6.0%                                                                                                                                                                                                                                                                                                                                                                                                                                                                                                                                                                                                                                                                                                                                                                                                                                                                                                                                                                                                                                                                                                                                                                                                                                                                                                                                                                                                                                                                                                                                                                                                                                                                                                                                                                                                                                                                                                                                                |
| MSCI Emerging (USD) -0.5% -0.9% 6.8% 9.2% 2.1%                                                                                                                                                                                                                                                                                                                                                                                                                                                                                                                                                                                                                                                                                                                                                                                                                                                                                                                                                                                                                                                                                                                                                                                                                                                                                                                                                                                                                                                                                                                                                                                                                                                                                                                                                                                                                                                                                                                                              |
| <sup>1</sup> <sup>⊥</sup>                                                                                                                                                                                                                                                                                                                                                                                                                                                                                                                                                                                                                                                                                                                                                                                                                                                                                                                                                                                                                                                                                                                                                                                                                                                                                                                                                                                                                                                                                                                                                                                                                                                                                                                                                                                                                                              |
| Currency Impact -0.6% -0.3% 1.7% -1.0% -10.5%                                                                                                                                                                                                                                                                                                                                                                                                                                                                                                                                                                                                                                                                                                                                                                                                                                                                                                                                                                                                                                                                                                                                                                                                                                                                                                                                                                                                                                                                                                                                                                                                                                                                                                                                                                                                                                                                                                                                               |
| Barclays Treasury -0.5% -0.9% -1.4% 0.2% 2.7%                                                                                                                                                                                                                                                                                                                                                                                                                                                                                                                                                                                                                                                                                                                                                                                                                                                                                                                                                                                                                                                                                                                                                                                                                                                                                                                                                                                                                                                                                                                                                                                                                                                                                                                                                                                                                                                                                                                                               |
| Barclays Long Treasury -1.3% -4.1% -7.1% -3.4% 9.5%                                                                                                                                                                                                                                                                                                                                                                                                                                                                                                                                                                                                                                                                                                                                                                                                                                                                                                                                                                                                                                                                                                                                                                                                                                                                                                                                                                                                                                                                                                                                                                                                                                                                                                                                                                                                                                                                                                                                         |
| Barclays Infl Linked -0.4% -1.6% -0.9% 0.5% -0.2%                                                                                                                                                                                                                                                                                                                                                                                                                                                                                                                                                                                                                                                                                                                                                                                                                                                                                                                                                                                                                                                                                                                                                                                                                                                                                                                                                                                                                                                                                                                                                                                                                                                                                                                                                                                                                                                                                                                                           |
| Barclays Aggregate -0.5% -0.9% -1.2% 0.4% 2.9%                                                                                                                                                                                                                                                                                                                                                                                                                                                                                                                                                                                                                                                                                                                                                                                                                                                                                                                                                                                                                                                                                                                                                                                                                                                                                                                                                                                                                                                                                                                                                                                                                                                                                                                                                                                                                                                                                                                                              |
| Barclays Aggregate   -0.5%   -0.9%   -1.2%   0.4%   2.9%     Barclays Corporates   -0.8%   -1.5%   -2.2%   0.1%   2.6%     Barclays High Yield   -0.0%   0.1%   1.3%   3.9%   2.1%     E Barclays MBS   -0.3%   -0.4%   -0.3%   0.7%   3.3%                                                                                                                                                                                                                                                                                                                                                                                                                                                                                                                                                                                                                                                                                                                                                                                                                                                                                                                                                                                                                                                                                                                                                                                                                                                                                                                                                                                                                                                                                                                                                                                                                                                                                                                                                 |
| 문 Barclays High Yield -0.0% 0.1% 1.3% 3.9% 2.1%                                                                                                                                                                                                                                                                                                                                                                                                                                                                                                                                                                                                                                                                                                                                                                                                                                                                                                                                                                                                                                                                                                                                                                                                                                                                                                                                                                                                                                                                                                                                                                                                                                                                                                                                                                                                                                                                                                                                             |
| E Barclays MBS -0.3% -0.4% -0.3% 0.7% 3.3%                                                                                                                                                                                                                                                                                                                                                                                                                                                                                                                                                                                                                                                                                                                                                                                                                                                                                                                                                                                                                                                                                                                                                                                                                                                                                                                                                                                                                                                                                                                                                                                                                                                                                                                                                                                                                                                                                                                                                  |
| CS Leveraged Loan 0.0% 0.2% 1.1% 3.2% 3.2%                                                                                                                                                                                                                                                                                                                                                                                                                                                                                                                                                                                                                                                                                                                                                                                                                                                                                                                                                                                                                                                                                                                                                                                                                                                                                                                                                                                                                                                                                                                                                                                                                                                                                                                                                                                                                                                                                                                                                  |
| Barclays Global Agg exUSD -2.7% -2.2% -0.1% -4.7% -11.2%                                                                                                                                                                                                                                                                                                                                                                                                                                                                                                                                                                                                                                                                                                                                                                                                                                                                                                                                                                                                                                                                                                                                                                                                                                                                                                                                                                                                                                                                                                                                                                                                                                                                                                                                                                                                                                                                                                                                    |
| Barclays Global EMD - Hard -0.4% -0.1% 2.1% 3.0% 0.9%                                                                                                                                                                                                                                                                                                                                                                                                                                                                                                                                                                                                                                                                                                                                                                                                                                                                                                                                                                                                                                                                                                                                                                                                                                                                                                                                                                                                                                                                                                                                                                                                                                                                                                                                                                                                                                                                                                                                       |
| Barclays Global EMD - Local -1.3% -1.1% 1.7% -1.0% -8.2%                                                                                                                                                                                                                                                                                                                                                                                                                                                                                                                                                                                                                                                                                                                                                                                                                                                                                                                                                                                                                                                                                                                                                                                                                                                                                                                                                                                                                                                                                                                                                                                                                                                                                                                                                                                                                                                                                                                                    |
| Alerian MLP -0.1% -0.9% 5.3% -0.2% -4.4%                                                                                                                                                                                                                                                                                                                                                                                                                                                                                                                                                                                                                                                                                                                                                                                                                                                                                                                                                                                                                                                                                                                                                                                                                                                                                                                                                                                                                                                                                                                                                                                                                                                                                                                                                                                                                                                                                                                                                    |
| MSCI US REIT -1.3% 0.9% -5.1% -0.5% 13.3%                                                                                                                                                                                                                                                                                                                                                                                                                                                                                                                                                                                                                                                                                                                                                                                                                                                                                                                                                                                                                                                                                                                                                                                                                                                                                                                                                                                                                                                                                                                                                                                                                                                                                                                                                                                                                                                                                                                                                   |
| Gold   -1.5%   1.8%   1.9%   1.8%   -6.8%     Q Oil   -11%   -10%   24.0%   10.8%   -43.3%                                                                                                                                                                                                                                                                                                                                                                                                                                                                                                                                                                                                                                                                                                                                                                                                                                                                                                                                                                                                                                                                                                                                                                                                                                                                                                                                                                                                                                                                                                                                                                                                                                                                                                                                                                                                                                                                                                  |
| Ö Oil -1.1% -1.0% 24.0% 10.8% -43.3%                                                                                                                                                                                                                                                                                                                                                                                                                                                                                                                                                                                                                                                                                                                                                                                                                                                                                                                                                                                                                                                                                                                                                                                                                                                                                                                                                                                                                                                                                                                                                                                                                                                                                                                                                                                                                                                                                                                                                        |
| Commodities (Bloomberg) -2.7% -1.2% 4.5% -1.7% -24.4%                                                                                                                                                                                                                                                                                                                                                                                                                                                                                                                                                                                                                                                                                                                                                                                                                                                                                                                                                                                                                                                                                                                                                                                                                                                                                                                                                                                                                                                                                                                                                                                                                                                                                                                                                                                                                                                                                                                                       |
| Dollar Index (DXY) 3.1% 1.5% -2.4% 6.4% 19.6%                                                                                                                                                                                                                                                                                                                                                                                                                                                                                                                                                                                                                                                                                                                                                                                                                                                                                                                                                                                                                                                                                                                                                                                                                                                                                                                                                                                                                                                                                                                                                                                                                                                                                                                                                                                                                                                                                                                                               |