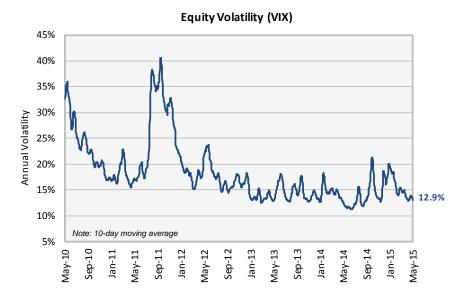

### **Total Return Performance**

| 1-Week   MTD   QTD   YTD   1-Year     MSCI ACWI IMI   -0.1%   1.5%   4.3%   7.0%   8.1%     Dow Jones Industrial   -0.1%   2.5%   3.0%   3.3%   12.8%     S&P 500   0.2%   2.1%   3.1%   4.1%   14.6%     Nasdaq Composite   0.9%   3.1%   4.0%   8.0%   23.9%     Russell 3000   0.3%   2.2%   2.7%   4.5%   14.6%     Russell 1000   0.2%   2.2%   2.9%   4.5%   14.7%     Russell 1000 Value   0.2%   1.9%   2.8%   2.1%   11.3%     Russell 2000 Growth   0.3%   2.4%   2.9%   6.9%   18.0%     Russell 2000 Value   0.2%   1.4%   -0.8%   1.2%   7.6%     MSCI ACWI ex US   -0.7%   0.7%   5.7%   9.4%   1.9%     MSCI EAFE (USD)   -0.6%   1.3%   5.5%   10.6%   2.6%     MSCI EAFE (Local)   1.9%   2.2%   3.4%   <                                                                                                                                                                                                                                                                                                                                                                                                                                                                                                                                                                                                                                                                                                                                                                                                                                                                                                                                                                                                                                                                                                                                                                                                                                                                  |
|---------------------------------------------------------------------------------------------------------------------------------------------------------------------------------------------------------------------------------------------------------------------------------------------------------------------------------------------------------------------------------------------------------------------------------------------------------------------------------------------------------------------------------------------------------------------------------------------------------------------------------------------------------------------------------------------------------------------------------------------------------------------------------------------------------------------------------------------------------------------------------------------------------------------------------------------------------------------------------------------------------------------------------------------------------------------------------------------------------------------------------------------------------------------------------------------------------------------------------------------------------------------------------------------------------------------------------------------------------------------------------------------------------------------------------------------------------------------------------------------------------------------------------------------------------------------------------------------------------------------------------------------------------------------------------------------------------------------------------------------------------------------------------------------------------------------------------------------------------------------------------------------------------------------------------------------------------------------------------------------|
| Dow Jones Industrial   -0.1%   2.5%   3.0%   3.3%   12.8%     S&P 500   0.2%   2.1%   3.1%   4.1%   14.6%     Nasdaq Composite   0.9%   3.1%   4.0%   8.0%   23.9%     Russell 3000   0.3%   2.2%   2.7%   4.5%   14.6%     Russell 1000   0.2%   2.2%   2.9%   4.5%   14.7%     Russell 1000 Value   0.2%   1.9%   2.8%   2.1%   11.3%     Russell 1000 Growth   0.3%   2.4%   2.9%   6.9%   18.0%     Russell 2000 Growth   0.3%   2.7%   0.1%   4.4%   13.9%     Russell 2000 Growth   1.2%   4.0%   0.9%   7.6%   20.4%     MSCI ACWI ex US   -0.7%   0.7%   5.7%   9.4%   1.9%                                                                                                                                                                                                                                                                                                                                                                                                                                                                                                                                                                                                                                                                                                                                                                                                                                                                                                                                                                                                                                                                                                                                                                                                                                                                                                                                                                                                         |
| S&P 500   0.2%   2.1%   3.1%   4.1%   14.6%     Nasdaq Composite   0.9%   3.1%   4.0%   8.0%   23.9%     Russell 3000   0.3%   2.2%   2.7%   4.5%   14.6%     Russell 1000   0.2%   2.2%   2.9%   4.5%   14.7%     Russell 1000 Value   0.2%   1.9%   2.8%   2.1%   11.3%     Russell 1000 Growth   0.3%   2.4%   2.9%   6.9%   18.0%     Russell 2000   0.7%   2.7%   0.1%   4.4%   13.9%     Russell 2000 Value   0.2%   1.4%   -0.8%   1.2%   7.6%     MSCI ACWI ex US   -0.7%   0.7%   5.7%   9.4%   1.9%                                                                                                                                                                                                                                                                                                                                                                                                                                                                                                                                                                                                                                                                                                                                                                                                                                                                                                                                                                                                                                                                                                                                                                                                                                                                                                                                                                                                                                                                               |
| Nasdaq Composite   0.9%   3.1%   4.0%   8.0%   23.9%     Amount of the state of th |
| Russell 3000 0.3% 2.2% 2.7% 4.5% 14.6%   Russell 1000 0.2% 2.2% 2.9% 4.5% 14.7%   Russell 1000 0.2% 2.2% 2.9% 4.5% 14.7%   Russell 1000 Value 0.2% 1.9% 2.8% 2.1% 11.3%   Russell 1000 Growth 0.3% 2.4% 2.9% 6.9% 18.0%   Russell 2000 0.7% 2.7% 0.1% 4.4% 13.9%   Russell 2000 Value 0.2% 1.4% -0.8% 1.2% 7.6%   Russell 2000 Growth 1.2% 4.0% 0.9% 7.6% 20.4%   MSCI ACWI ex US -0.7% 0.7% 5.7% 9.4% 1.9%                                                                                                                                                                                                                                                                                                                                                                                                                                                                                                                                                                                                                                                                                                                                                                                                                                                                                                                                                                                                                                                                                                                                                                                                                                                                                                                                                                                                                                                                                                                                                                                 |
| B   Russell 1000   0.2%   2.2%   2.9%   4.5%   14.7%     Y   Russell 1000 Value   0.2%   1.9%   2.8%   2.1%   11.3%     Russell 1000 Growth   0.3%   2.4%   2.9%   6.9%   18.0%     Russell 2000   0.7%   2.7%   0.1%   4.4%   13.9%     Russell 2000 Value   0.2%   1.4%   -0.8%   1.2%   7.6%     Russell 2000 Growth   1.2%   4.0%   0.9%   7.6%   20.4%     MSCI ACWI ex US   -0.7%   0.7%   5.7%   9.4%   1.9%                                                                                                                                                                                                                                                                                                                                                                                                                                                                                                                                                                                                                                                                                                                                                                                                                                                                                                                                                                                                                                                                                                                                                                                                                                                                                                                                                                                                                                                                                                                                                                         |
| Russell 2000 Value 0.2% 1.4% -0.8% 1.2% 7.6%   Russell 2000 Growth 1.2% 4.0% 0.9% 7.6% 20.4%   MSCI ACWI ex US -0.7% 0.7% 5.7% 9.4% 1.9%                                                                                                                                                                                                                                                                                                                                                                                                                                                                                                                                                                                                                                                                                                                                                                                                                                                                                                                                                                                                                                                                                                                                                                                                                                                                                                                                                                                                                                                                                                                                                                                                                                                                                                                                                                                                                                                    |
| Russell 2000 Value 0.2% 1.4% -0.8% 1.2% 7.6%   Russell 2000 Growth 1.2% 4.0% 0.9% 7.6% 20.4%   MSCI ACWI ex US -0.7% 0.7% 5.7% 9.4% 1.9%                                                                                                                                                                                                                                                                                                                                                                                                                                                                                                                                                                                                                                                                                                                                                                                                                                                                                                                                                                                                                                                                                                                                                                                                                                                                                                                                                                                                                                                                                                                                                                                                                                                                                                                                                                                                                                                    |
| Russell 2000 Value 0.2% 1.4% -0.8% 1.2% 7.6%   Russell 2000 Growth 1.2% 4.0% 0.9% 7.6% 20.4%   MSCI ACWI ex US -0.7% 0.7% 5.7% 9.4% 1.9%                                                                                                                                                                                                                                                                                                                                                                                                                                                                                                                                                                                                                                                                                                                                                                                                                                                                                                                                                                                                                                                                                                                                                                                                                                                                                                                                                                                                                                                                                                                                                                                                                                                                                                                                                                                                                                                    |
| Russell 2000 Value 0.2% 1.4% -0.8% 1.2% 7.6%   Russell 2000 Growth 1.2% 4.0% 0.9% 7.6% 20.4%   MSCI ACWI ex US -0.7% 0.7% 5.7% 9.4% 1.9%                                                                                                                                                                                                                                                                                                                                                                                                                                                                                                                                                                                                                                                                                                                                                                                                                                                                                                                                                                                                                                                                                                                                                                                                                                                                                                                                                                                                                                                                                                                                                                                                                                                                                                                                                                                                                                                    |
| Russell 2000 Growth   1.2%   4.0%   0.9%   7.6%   20.4%     MSCI ACWI ex US   -0.7%   0.7%   5.7%   9.4%   1.9%                                                                                                                                                                                                                                                                                                                                                                                                                                                                                                                                                                                                                                                                                                                                                                                                                                                                                                                                                                                                                                                                                                                                                                                                                                                                                                                                                                                                                                                                                                                                                                                                                                                                                                                                                                                                                                                                             |
| MSCI ACWI ex US -0.7% 0.7% 5.7% 9.4% 1.9%                                                                                                                                                                                                                                                                                                                                                                                                                                                                                                                                                                                                                                                                                                                                                                                                                                                                                                                                                                                                                                                                                                                                                                                                                                                                                                                                                                                                                                                                                                                                                                                                                                                                                                                                                                                                                                                                                                                                                   |
|                                                                                                                                                                                                                                                                                                                                                                                                                                                                                                                                                                                                                                                                                                                                                                                                                                                                                                                                                                                                                                                                                                                                                                                                                                                                                                                                                                                                                                                                                                                                                                                                                                                                                                                                                                                                                                                                                                                                                                                             |
| MSCI EAFE (USD)   -0.6%   1.3%   5.5%   10.6%   2.6%     MSCI EAFE (Local)   1.9%   2.2%   3.4%   14.6%   19.5%     Image: Currency Impact   -2.6%   -0.8%   2.1%   -3.9%   -16.9%     MSCI EAFE (Local)   1.0%   -2.7%   -3.1%   -0.6%   0.6%                                                                                                                                                                                                                                                                                                                                                                                                                                                                                                                                                                                                                                                                                                                                                                                                                                                                                                                                                                                                                                                                                                                                                                                                                                                                                                                                                                                                                                                                                                                                                                                                                                                                                                                                              |
| B   MSCI EAFE (Local)   1.9%   2.2%   3.4%   14.6%   19.5%     Image: Currency Impact   -2.6%   -0.8%   2.1%   -3.9%   -16.9%     Image: Currency Impact   -2.6%   -0.8%   2.1%   -3.9%   -16.9%                                                                                                                                                                                                                                                                                                                                                                                                                                                                                                                                                                                                                                                                                                                                                                                                                                                                                                                                                                                                                                                                                                                                                                                                                                                                                                                                                                                                                                                                                                                                                                                                                                                                                                                                                                                            |
| End   Currency Impact   -2.6%   -0.8%   2.1%   -3.9%   -16.9%     End   -0.8%   2.1%   -3.9%   -16.9%   -0.8%   -0.8%   -0.8%   -0.8%   -0.8%   -0.8%   -0.8%   -0.8%   -0.8%   -0.8%   -0.8%   -0.8%   -0.8%   -0.8%   -0.8%   -0.8%   -0.8%   -0.8%   -0.8%   -0.8%   -0.8%   -0.8%   -0.8%   -0.8%   -0.8%   -0.8%   -0.8%   -0.8%   -0.8%   -0.8%   -0.8%   -0.8%   -0.8%   -0.8%   -0.8%   -0.8%   -0.8%   -0.8%   -0.8%   -0.8%   -0.8%   -0.8%   -0.8%   -0.8%   -0.8%   -0.8%   -0.8%   -0.8%   -0.8%   -0.8%   -0.8%   -0.8%   -0.8%   -0.8%   -0.8%   -0.8%   -0.8%   -0.8%   -0.8%   -0.8%   -0.8%   -0.8%   -0.8%   -0.8%   -0.8%   -0.8%   -0.8%   -0.8%   -0.8%   -0.8%   -0.8%   -0.8%   -0.8%   -0.8%   -0.8%   <                                                                                                                                                                                                                                                                                                                                                                                                                                                                                                                                                                                                                                                                                                                                                                                                                                                                                                                                                                                                                                                                                                                                                                                                                                                           |
|                                                                                                                                                                                                                                                                                                                                                                                                                                                                                                                                                                                                                                                                                                                                                                                                                                                                                                                                                                                                                                                                                                                                                                                                                                                                                                                                                                                                                                                                                                                                                                                                                                                                                                                                                                                                                                                                                                                                                                                             |
| ₩ MSCI EAFE Small -1.0% 2.7% 7.4% 13.4% 6.0%                                                                                                                                                                                                                                                                                                                                                                                                                                                                                                                                                                                                                                                                                                                                                                                                                                                                                                                                                                                                                                                                                                                                                                                                                                                                                                                                                                                                                                                                                                                                                                                                                                                                                                                                                                                                                                                                                                                                                |
| MSCI Emerging (USD) -0.5% -0.9% 6.8% 9.2% 2.1%                                                                                                                                                                                                                                                                                                                                                                                                                                                                                                                                                                                                                                                                                                                                                                                                                                                                                                                                                                                                                                                                                                                                                                                                                                                                                                                                                                                                                                                                                                                                                                                                                                                                                                                                                                                                                                                                                                                                              |
| <sup>1</sup> <sup>⊥</sup>                                                                                                                                                                                                                                                                                                                                                                                                                                                                                                                                                                                                                                                                                                                                                                                                                                                                                                                                                                                                                                                                                                                                                                                                                                                                                                                                                                                                                                                                                                                                                                                                                                                                                                                                                                                                                                              |
| Currency Impact -0.6% -0.3% 1.7% -1.0% -10.5%                                                                                                                                                                                                                                                                                                                                                                                                                                                                                                                                                                                                                                                                                                                                                                                                                                                                                                                                                                                                                                                                                                                                                                                                                                                                                                                                                                                                                                                                                                                                                                                                                                                                                                                                                                                                                                                                                                                                               |
| Barclays Treasury -0.5% -0.9% -1.4% 0.2% 2.7%                                                                                                                                                                                                                                                                                                                                                                                                                                                                                                                                                                                                                                                                                                                                                                                                                                                                                                                                                                                                                                                                                                                                                                                                                                                                                                                                                                                                                                                                                                                                                                                                                                                                                                                                                                                                                                                                                                                                               |
| Barclays Long Treasury -1.3% -4.1% -7.1% -3.4% 9.5%                                                                                                                                                                                                                                                                                                                                                                                                                                                                                                                                                                                                                                                                                                                                                                                                                                                                                                                                                                                                                                                                                                                                                                                                                                                                                                                                                                                                                                                                                                                                                                                                                                                                                                                                                                                                                                                                                                                                         |
| Barclays Infl Linked -0.4% -1.6% -0.9% 0.5% -0.2%                                                                                                                                                                                                                                                                                                                                                                                                                                                                                                                                                                                                                                                                                                                                                                                                                                                                                                                                                                                                                                                                                                                                                                                                                                                                                                                                                                                                                                                                                                                                                                                                                                                                                                                                                                                                                                                                                                                                           |
| Barclays Aggregate -0.5% -0.9% -1.2% 0.4% 2.9%                                                                                                                                                                                                                                                                                                                                                                                                                                                                                                                                                                                                                                                                                                                                                                                                                                                                                                                                                                                                                                                                                                                                                                                                                                                                                                                                                                                                                                                                                                                                                                                                                                                                                                                                                                                                                                                                                                                                              |
| Barclays Aggregate   -0.5%   -0.9%   -1.2%   0.4%   2.9%     Barclays Corporates   -0.8%   -1.5%   -2.2%   0.1%   2.6%     Barclays High Yield   -0.0%   0.1%   1.3%   3.9%   2.1%     E Barclays MBS   -0.3%   -0.4%   -0.3%   0.7%   3.3%                                                                                                                                                                                                                                                                                                                                                                                                                                                                                                                                                                                                                                                                                                                                                                                                                                                                                                                                                                                                                                                                                                                                                                                                                                                                                                                                                                                                                                                                                                                                                                                                                                                                                                                                                 |
| 문 Barclays High Yield -0.0% 0.1% 1.3% 3.9% 2.1%                                                                                                                                                                                                                                                                                                                                                                                                                                                                                                                                                                                                                                                                                                                                                                                                                                                                                                                                                                                                                                                                                                                                                                                                                                                                                                                                                                                                                                                                                                                                                                                                                                                                                                                                                                                                                                                                                                                                             |
| E Barclays MBS -0.3% -0.4% -0.3% 0.7% 3.3%                                                                                                                                                                                                                                                                                                                                                                                                                                                                                                                                                                                                                                                                                                                                                                                                                                                                                                                                                                                                                                                                                                                                                                                                                                                                                                                                                                                                                                                                                                                                                                                                                                                                                                                                                                                                                                                                                                                                                  |
| CS Leveraged Loan 0.0% 0.2% 1.1% 3.2% 3.2%                                                                                                                                                                                                                                                                                                                                                                                                                                                                                                                                                                                                                                                                                                                                                                                                                                                                                                                                                                                                                                                                                                                                                                                                                                                                                                                                                                                                                                                                                                                                                                                                                                                                                                                                                                                                                                                                                                                                                  |
| Barclays Global Agg exUSD -2.7% -2.2% -0.1% -4.7% -11.2%                                                                                                                                                                                                                                                                                                                                                                                                                                                                                                                                                                                                                                                                                                                                                                                                                                                                                                                                                                                                                                                                                                                                                                                                                                                                                                                                                                                                                                                                                                                                                                                                                                                                                                                                                                                                                                                                                                                                    |
| Barclays Global EMD - Hard -0.4% -0.1% 2.1% 3.0% 0.9%                                                                                                                                                                                                                                                                                                                                                                                                                                                                                                                                                                                                                                                                                                                                                                                                                                                                                                                                                                                                                                                                                                                                                                                                                                                                                                                                                                                                                                                                                                                                                                                                                                                                                                                                                                                                                                                                                                                                       |
| Barclays Global EMD - Local -1.3% -1.1% 1.7% -1.0% -8.2%                                                                                                                                                                                                                                                                                                                                                                                                                                                                                                                                                                                                                                                                                                                                                                                                                                                                                                                                                                                                                                                                                                                                                                                                                                                                                                                                                                                                                                                                                                                                                                                                                                                                                                                                                                                                                                                                                                                                    |
| Alerian MLP -0.1% -0.9% 5.3% -0.2% -4.4%                                                                                                                                                                                                                                                                                                                                                                                                                                                                                                                                                                                                                                                                                                                                                                                                                                                                                                                                                                                                                                                                                                                                                                                                                                                                                                                                                                                                                                                                                                                                                                                                                                                                                                                                                                                                                                                                                                                                                    |
| MSCI US REIT -1.3% 0.9% -5.1% -0.5% 13.3%                                                                                                                                                                                                                                                                                                                                                                                                                                                                                                                                                                                                                                                                                                                                                                                                                                                                                                                                                                                                                                                                                                                                                                                                                                                                                                                                                                                                                                                                                                                                                                                                                                                                                                                                                                                                                                                                                                                                                   |
| Gold   -1.5%   1.8%   1.9%   1.8%   -6.8%     Q Oil   -11%   -10%   24.0%   10.8%   -43.3%                                                                                                                                                                                                                                                                                                                                                                                                                                                                                                                                                                                                                                                                                                                                                                                                                                                                                                                                                                                                                                                                                                                                                                                                                                                                                                                                                                                                                                                                                                                                                                                                                                                                                                                                                                                                                                                                                                  |
| Ö Oil -1.1% -1.0% 24.0% 10.8% -43.3%                                                                                                                                                                                                                                                                                                                                                                                                                                                                                                                                                                                                                                                                                                                                                                                                                                                                                                                                                                                                                                                                                                                                                                                                                                                                                                                                                                                                                                                                                                                                                                                                                                                                                                                                                                                                                                                                                                                                                        |
| Commodities (Bloomberg) -2.7% -1.2% 4.5% -1.7% -24.4%                                                                                                                                                                                                                                                                                                                                                                                                                                                                                                                                                                                                                                                                                                                                                                                                                                                                                                                                                                                                                                                                                                                                                                                                                                                                                                                                                                                                                                                                                                                                                                                                                                                                                                                                                                                                                                                                                                                                       |
| Dollar Index (DXY) 3.1% 1.5% -2.4% 6.4% 19.6%                                                                                                                                                                                                                                                                                                                                                                                                                                                                                                                                                                                                                                                                                                                                                                                                                                                                                                                                                                                                                                                                                                                                                                                                                                                                                                                                                                                                                                                                                                                                                                                                                                                                                                                                                                                                                                                                                                                                               |