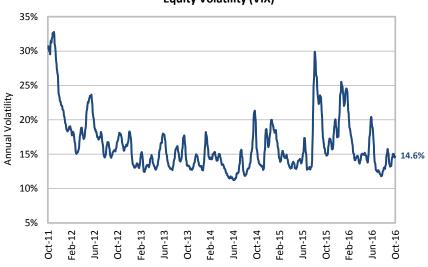

lt;sup>3</sup> Data source is MSCI for trailing P/E, EPS, and Dividend Yield; Bloomberg estimates for trailing ex-negative EPS P/E and both 12-month forecasts.



<sup>&</sup>lt;sup>2</sup> Data source is Russell and IBES forecasts. Trailing 12-month EPS reported ex-negative earnings, consistent with IBES forecasts.

## Capital Markets Snapshot

Performance as of 10/31/2016



## **Implied Break-even Inflation Rates**

|            | 2-yr  | 5-yr  | 10-yr | 30-yr | 5y, 5y |
|------------|-------|-------|-------|-------|--------|
| Current    | 1.4%  | 1.6%  | 1.7%  | 1.9%  | 1.9%   |
| Beg of Qtr | 1.3%  | 1.5%  | 1.6%  | 1.7%  | 1.8%   |
| 1-Year Ago | 0.4%  | 1.2%  | 1.5%  | 1.8%  | 1.9%   |
| Real Yield | -0.5% | -0.3% | 0.1%  | 0.7%  | 0.5%   |



3



### **Equity Volatility (VIX)**