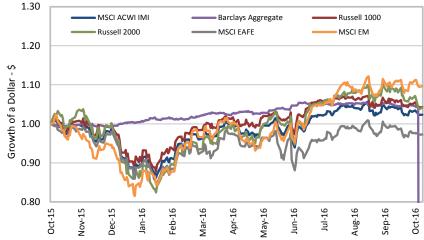

### **Total Return Performance**

| MSCI ACWI IMI -1.1% -1.9% -1.9% 4.9%  Dow Jones Industrial -0.4% -0.8% -0.8% 6.4%  S&P 500 -1.2% -1.8% -1.8% 5.9%                                                                                                                                                                                                                                                                                                                                                                                                                                                                                                                                                                                                                                                                                                                                                                                                                                                                                                                                                                                                                                                                                                                                                                                                                                                                                                                                                                                                                                                                                                                                                                                                                                                                                                                                                                                                                                                                                                                                                                                                             | 2.3%<br>5.5%<br>4.5%<br>4.0%<br>4.2% |
|-------------------------------------------------------------------------------------------------------------------------------------------------------------------------------------------------------------------------------------------------------------------------------------------------------------------------------------------------------------------------------------------------------------------------------------------------------------------------------------------------------------------------------------------------------------------------------------------------------------------------------------------------------------------------------------------------------------------------------------------------------------------------------------------------------------------------------------------------------------------------------------------------------------------------------------------------------------------------------------------------------------------------------------------------------------------------------------------------------------------------------------------------------------------------------------------------------------------------------------------------------------------------------------------------------------------------------------------------------------------------------------------------------------------------------------------------------------------------------------------------------------------------------------------------------------------------------------------------------------------------------------------------------------------------------------------------------------------------------------------------------------------------------------------------------------------------------------------------------------------------------------------------------------------------------------------------------------------------------------------------------------------------------------------------------------------------------------------------------------------------------|--------------------------------------|
| S&P 500 -1.2% -1.8% -1.8% 5.9%                                                                                                                                                                                                                                                                                                                                                                                                                                                                                                                                                                                                                                                                                                                                                                                                                                                                                                                                                                                                                                                                                                                                                                                                                                                                                                                                                                                                                                                                                                                                                                                                                                                                                                                                                                                                                                                                                                                                                                                                                                                                                                | 4.5%<br>4.0%<br>4.2%                 |
|                                                                                                                                                                                                                                                                                                                                                                                                                                                                                                                                                                                                                                                                                                                                                                                                                                                                                                                                                                                                                                                                                                                                                                                                                                                                                                                                                                                                                                                                                                                                                                                                                                                                                                                                                                                                                                                                                                                                                                                                                                                                                                                               | 4.0%<br>4.2%                         |
| Needer Comments 2 20/ 2 20/ 2 20/ 4 70/                                                                                                                                                                                                                                                                                                                                                                                                                                                                                                                                                                                                                                                                                                                                                                                                                                                                                                                                                                                                                                                                                                                                                                                                                                                                                                                                                                                                                                                                                                                                                                                                                                                                                                                                                                                                                                                                                                                                                                                                                                                                                       | 4.2%                                 |
| Nasdaq Composite -2.3% -2.3% 4.7%                                                                                                                                                                                                                                                                                                                                                                                                                                                                                                                                                                                                                                                                                                                                                                                                                                                                                                                                                                                                                                                                                                                                                                                                                                                                                                                                                                                                                                                                                                                                                                                                                                                                                                                                                                                                                                                                                                                                                                                                                                                                                             |                                      |
| Russell 3000 -1.3% -2.2% -2.2% 5.8%                                                                                                                                                                                                                                                                                                                                                                                                                                                                                                                                                                                                                                                                                                                                                                                                                                                                                                                                                                                                                                                                                                                                                                                                                                                                                                                                                                                                                                                                                                                                                                                                                                                                                                                                                                                                                                                                                                                                                                                                                                                                                           |                                      |
| Russell 3000 -1.3% -2.2% -2.2% 5.8%  Russell 1000 -1.2% -2.0% -2.0% 5.8%  Russell 1000 Value -0.4% -1.5% -1.5% 8.3%  Russell 1000 Growth -2.0% -2.3% -2.3% 3.5%  Russell 2000 -2.8% -4.8% -4.8% 6.2%                                                                                                                                                                                                                                                                                                                                                                                                                                                                                                                                                                                                                                                                                                                                                                                                                                                                                                                                                                                                                                                                                                                                                                                                                                                                                                                                                                                                                                                                                                                                                                                                                                                                                                                                                                                                                                                                                                                          | 4.3%                                 |
| Russell 1000 Value -0.4% -1.5% -1.5% 8.3%                                                                                                                                                                                                                                                                                                                                                                                                                                                                                                                                                                                                                                                                                                                                                                                                                                                                                                                                                                                                                                                                                                                                                                                                                                                                                                                                                                                                                                                                                                                                                                                                                                                                                                                                                                                                                                                                                                                                                                                                                                                                                     | 6.4%                                 |
| Russell 1000 Growth -2.0% -2.3% -2.3% 3.5%                                                                                                                                                                                                                                                                                                                                                                                                                                                                                                                                                                                                                                                                                                                                                                                                                                                                                                                                                                                                                                                                                                                                                                                                                                                                                                                                                                                                                                                                                                                                                                                                                                                                                                                                                                                                                                                                                                                                                                                                                                                                                    | 2.3%                                 |
| Russell 2000 -2.8% -4.8% -4.8% 6.2%                                                                                                                                                                                                                                                                                                                                                                                                                                                                                                                                                                                                                                                                                                                                                                                                                                                                                                                                                                                                                                                                                                                                                                                                                                                                                                                                                                                                                                                                                                                                                                                                                                                                                                                                                                                                                                                                                                                                                                                                                                                                                           | 4.1%                                 |
| Russell 2000 Value -2.2% -3.3% -3.3% 11.7%                                                                                                                                                                                                                                                                                                                                                                                                                                                                                                                                                                                                                                                                                                                                                                                                                                                                                                                                                                                                                                                                                                                                                                                                                                                                                                                                                                                                                                                                                                                                                                                                                                                                                                                                                                                                                                                                                                                                                                                                                                                                                    | 8.8%                                 |
| Russell 2000 Growth -3.4% -6.2% -6.2% 0.8%                                                                                                                                                                                                                                                                                                                                                                                                                                                                                                                                                                                                                                                                                                                                                                                                                                                                                                                                                                                                                                                                                                                                                                                                                                                                                                                                                                                                                                                                                                                                                                                                                                                                                                                                                                                                                                                                                                                                                                                                                                                                                    | -0.5%                                |
| MSCI ACWI ex US -0.7% -1.4% -1.4% 4.3%                                                                                                                                                                                                                                                                                                                                                                                                                                                                                                                                                                                                                                                                                                                                                                                                                                                                                                                                                                                                                                                                                                                                                                                                                                                                                                                                                                                                                                                                                                                                                                                                                                                                                                                                                                                                                                                                                                                                                                                                                                                                                        | 0.2%                                 |
| MSCI EAFE (USD) -0.4% -2.0% -2.0% -0.4%                                                                                                                                                                                                                                                                                                                                                                                                                                                                                                                                                                                                                                                                                                                                                                                                                                                                                                                                                                                                                                                                                                                                                                                                                                                                                                                                                                                                                                                                                                                                                                                                                                                                                                                                                                                                                                                                                                                                                                                                                                                                                       | -3.2%                                |
| MSCI EAFE (USD)  -0.4%  -2.0%  -2.0%  -0.4%  -0.4%  -0.4%  1.2%  -0.4%  1.2%  -0.4%  1.2%  -0.4%  1.2%  -0.4%  1.2%  -0.4%  1.2%  -0.4%  1.2%  -0.4%  1.2%  -0.4%  1.2%  -0.4%  1.2%  -0.4%  1.2%  -0.4%  1.2%  -0.4%  1.2%  -0.4%  1.2%  -0.4%  1.2%  -0.4%  1.2%  -0.4%  1.2%  -0.4%  1.2%  -0.4%  1.2%  -0.4%  1.2%  -0.4%  1.2%  -0.4%  1.2%  -0.4%  1.2%  -0.4%  1.2%  -0.4%  1.2%  -0.4%  1.2%  -0.4%  1.2%  -0.4%  1.2%  -0.4%  1.2%  -0.4%  1.2%  -0.4%  1.2%  -0.4%  1.2%  -0.4%  1.2%  -0.4%  1.2%  -0.4%  1.2%  -0.4%  -0.4%  -0.4%  -0.4%  -0.4%  -0.4%  -0.4%  -0.4%  -0.4%  -0.2%  -0.4%  -0.4%  -0.4%  -0.4%  -0.4%  -0.4%  -0.4%  -0.4%  -0.4%  -0.4%  -0.4%  -0.4%  -0.4%  -0.4%  -0.4%  -0.4%  -0.4%  -0.4%  -0.4%  -0.4%  -0.4%  -0.4%  -0.4%  -0.4%  -0.4%  -0.4%  -0.4%  -0.4%  -0.4%  -0.4%  -0.4%  -0.4%  -0.4%  -0.4%  -0.4%  -0.4%  -0.4%  -0.4%  -0.4%  -0.4%  -0.4%  -0.4%  -0.4%  -0.4%  -0.4%  -0.4%  -0.4%  -0.4%  -0.4%  -0.4%  -0.4%  -0.4%  -0.4%  -0.4%  -0.4%  -0.4%  -0.4%  -0.4%  -0.4%  -0.4%  -0.4%  -0.4%  -0.4%  -0.4%  -0.4%  -0.4%  -0.4%  -0.4%  -0.4%  -0.4%  -0.4%  -0.4%  -0.4%  -0.4%  -0.4%  -0.4%  -0.4%  -0.4%  -0.4%  -0.4%  -0.4%  -0.4%  -0.4%  -0.4%  -0.4%  -0.4%  -0.4%  -0.4%  -0.4%  -0.4%  -0.4%  -0.4%  -0.4%  -0.4%  -0.4%  -0.4%  -0.4%  -0.4%  -0.4%  -0.4%  -0.4%  -0.4%  -0.4%  -0.4%  -0.4%  -0.4%  -0.4%  -0.4%  -0.4%  -0.4%  -0.4%  -0.4%  -0.4%  -0.4%  -0.4%  -0.4%  -0.4%  -0.4%  -0.4%  -0.4%  -0.4%  -0.4%  -0.4%  -0.4%  -0.4%  -0.4%  -0.4%  -0.4%  -0.4%  -0.4%  -0.4%  -0.4%  -0.4%  -0.4%  -0.4%  -0.4%  -0.4%  -0.4%  -0.4%  -0.4%  -0.4%  -0.4%  -0.4%  -0.4%  -0.4%  -0.4%  -0.4%  -0.4%  -0.4%  -0.4%  -0.4%  -0.4%  -0.4%  -0.4%  -0.4%  -0.4%  -0.4%  -0.4%  -0.4%  -0.4%  -0.4%  -0.4%  -0.4%  -0.4%  -0.4%  -0.4%  -0.4%  -0.4%  -0.4%  -0.4%  -0.4%  -0.4%  -0.4%  -0.4%  -0.4%  -0.4%  -0.4%  -0.4%  -0.4%  -0.4%  -0.4%  -0.4%  -0.4%  -0.4%  -0.4%  -0.4%  -0.4%  -0.4%  -0.4%  -0.4%  -0.4%  -0.4%  -0.4%  -0.4%  -0.4%  -0.4%  -0.4%  -0.4%  -0.4%  -0.4%  -0.4%  -0.4%  -0.4%  -0.4%  -0.4%  -0.4%  -0.4%  -0.4%  -0.4%  -0.4% | -1.9%                                |
| © Currency Impact 0.1% -3.2% -3.2% 0.1%                                                                                                                                                                                                                                                                                                                                                                                                                                                                                                                                                                                                                                                                                                                                                                                                                                                                                                                                                                                                                                                                                                                                                                                                                                                                                                                                                                                                                                                                                                                                                                                                                                                                                                                                                                                                                                                                                                                                                                                                                                                                                       | -1.3%                                |
| MSCI EAFE Small -0.9% -2.8% -2.8% 2.2%                                                                                                                                                                                                                                                                                                                                                                                                                                                                                                                                                                                                                                                                                                                                                                                                                                                                                                                                                                                                                                                                                                                                                                                                                                                                                                                                                                                                                                                                                                                                                                                                                                                                                                                                                                                                                                                                                                                                                                                                                                                                                        | 3.0%                                 |
| MSCI Emerging (USD) -1.4% 0.2% 0.2% 16.3%                                                                                                                                                                                                                                                                                                                                                                                                                                                                                                                                                                                                                                                                                                                                                                                                                                                                                                                                                                                                                                                                                                                                                                                                                                                                                                                                                                                                                                                                                                                                                                                                                                                                                                                                                                                                                                                                                                                                                                                                                                                                                     | 9.3%                                 |
| MSCI Emerging (Local) -1.3% 0.6% 0.6% 12.0%                                                                                                                                                                                                                                                                                                                                                                                                                                                                                                                                                                                                                                                                                                                                                                                                                                                                                                                                                                                                                                                                                                                                                                                                                                                                                                                                                                                                                                                                                                                                                                                                                                                                                                                                                                                                                                                                                                                                                                                                                                                                                   | 7.8%                                 |
| Currency Impact -0.1% -0.4% -0.4% 4.3%                                                                                                                                                                                                                                                                                                                                                                                                                                                                                                                                                                                                                                                                                                                                                                                                                                                                                                                                                                                                                                                                                                                                                                                                                                                                                                                                                                                                                                                                                                                                                                                                                                                                                                                                                                                                                                                                                                                                                                                                                                                                                        | 1.5%                                 |
| Barclays Treasury -0.3% -1.1% -1.1% 3.9%                                                                                                                                                                                                                                                                                                                                                                                                                                                                                                                                                                                                                                                                                                                                                                                                                                                                                                                                                                                                                                                                                                                                                                                                                                                                                                                                                                                                                                                                                                                                                                                                                                                                                                                                                                                                                                                                                                                                                                                                                                                                                      | 3.3%                                 |
| Barclays Long Treasury -1.1% -4.1% -4.1% 10.0%                                                                                                                                                                                                                                                                                                                                                                                                                                                                                                                                                                                                                                                                                                                                                                                                                                                                                                                                                                                                                                                                                                                                                                                                                                                                                                                                                                                                                                                                                                                                                                                                                                                                                                                                                                                                                                                                                                                                                                                                                                                                                | 9.1%                                 |
| Barclays Infl Linked -0.1% -0.5% -0.5% 7.2%                                                                                                                                                                                                                                                                                                                                                                                                                                                                                                                                                                                                                                                                                                                                                                                                                                                                                                                                                                                                                                                                                                                                                                                                                                                                                                                                                                                                                                                                                                                                                                                                                                                                                                                                                                                                                                                                                                                                                                                                                                                                                   | 6.2%                                 |
| Barclays Aggregate -0.3% -0.8% -0.8% 5.0%                                                                                                                                                                                                                                                                                                                                                                                                                                                                                                                                                                                                                                                                                                                                                                                                                                                                                                                                                                                                                                                                                                                                                                                                                                                                                                                                                                                                                                                                                                                                                                                                                                                                                                                                                                                                                                                                                                                                                                                                                                                                                     | 4.4%                                 |
| Barclays Aggregate -0.3% -0.8% -0.8% 5.0%  Barclays Corporates -0.6% -0.8% -0.8% 8.3%  Barclays High Yield -0.8% 0.4% 0.4% 15.6%  Barclays MBS -0.1% -0.3% -0.3% 3.4%                                                                                                                                                                                                                                                                                                                                                                                                                                                                                                                                                                                                                                                                                                                                                                                                                                                                                                                                                                                                                                                                                                                                                                                                                                                                                                                                                                                                                                                                                                                                                                                                                                                                                                                                                                                                                                                                                                                                                         | 7.2%                                 |
| _ Barclays High Yield -0.8% 0.4% 0.4% 15.6%                                                                                                                                                                                                                                                                                                                                                                                                                                                                                                                                                                                                                                                                                                                                                                                                                                                                                                                                                                                                                                                                                                                                                                                                                                                                                                                                                                                                                                                                                                                                                                                                                                                                                                                                                                                                                                                                                                                                                                                                                                                                                   | 10.1%                                |
| Barclays MBS -0.1% -0.3% -0.3% 3.4%                                                                                                                                                                                                                                                                                                                                                                                                                                                                                                                                                                                                                                                                                                                                                                                                                                                                                                                                                                                                                                                                                                                                                                                                                                                                                                                                                                                                                                                                                                                                                                                                                                                                                                                                                                                                                                                                                                                                                                                                                                                                                           | 3.3%                                 |
| CS Leveraged Loan 0.1% 0.8% 0.8% 8.3%                                                                                                                                                                                                                                                                                                                                                                                                                                                                                                                                                                                                                                                                                                                                                                                                                                                                                                                                                                                                                                                                                                                                                                                                                                                                                                                                                                                                                                                                                                                                                                                                                                                                                                                                                                                                                                                                                                                                                                                                                                                                                         | 6.3%                                 |
| Barclays Global Agg ex USD -0.5% -4.4% -4.4% 8.2%                                                                                                                                                                                                                                                                                                                                                                                                                                                                                                                                                                                                                                                                                                                                                                                                                                                                                                                                                                                                                                                                                                                                                                                                                                                                                                                                                                                                                                                                                                                                                                                                                                                                                                                                                                                                                                                                                                                                                                                                                                                                             | 6.5%                                 |
| Barclays Global EMD - Hard -0.6% -1.0% -1.0% 11.6%                                                                                                                                                                                                                                                                                                                                                                                                                                                                                                                                                                                                                                                                                                                                                                                                                                                                                                                                                                                                                                                                                                                                                                                                                                                                                                                                                                                                                                                                                                                                                                                                                                                                                                                                                                                                                                                                                                                                                                                                                                                                            | 9.6%                                 |
| Barclays Global EMD - Local -0.9% -1.8% -1.8% 12.4%                                                                                                                                                                                                                                                                                                                                                                                                                                                                                                                                                                                                                                                                                                                                                                                                                                                                                                                                                                                                                                                                                                                                                                                                                                                                                                                                                                                                                                                                                                                                                                                                                                                                                                                                                                                                                                                                                                                                                                                                                                                                           | 9.2%                                 |
| Alerian MLP -3.9% -4.5% -4.5% 10.8%                                                                                                                                                                                                                                                                                                                                                                                                                                                                                                                                                                                                                                                                                                                                                                                                                                                                                                                                                                                                                                                                                                                                                                                                                                                                                                                                                                                                                                                                                                                                                                                                                                                                                                                                                                                                                                                                                                                                                                                                                                                                                           | -1.8%                                |
| MSCI US REIT -2.3% -5.7% -5.7% 5.5%                                                                                                                                                                                                                                                                                                                                                                                                                                                                                                                                                                                                                                                                                                                                                                                                                                                                                                                                                                                                                                                                                                                                                                                                                                                                                                                                                                                                                                                                                                                                                                                                                                                                                                                                                                                                                                                                                                                                                                                                                                                                                           | 6.8%                                 |
| E         Gold         1.0%         -2.9%         -2.9%         20.3%           Ö         Oil         -6.5%         -2.9%         -2.9%         26.5%                                                                                                                                                                                                                                                                                                                                                                                                                                                                                                                                                                                                                                                                                                                                                                                                                                                                                                                                                                                                                                                                                                                                                                                                                                                                                                                                                                                                                                                                                                                                                                                                                                                                                                                                                                                                                                                                                                                                                                         | 11.8%                                |
| 5 Oil         -6.5%         -2.9%         -2.9%         26.5%                                                                                                                                                                                                                                                                                                                                                                                                                                                                                                                                                                                                                                                                                                                                                                                                                                                                                                                                                                                                                                                                                                                                                                                                                                                                                                                                                                                                                                                                                                                                                                                                                                                                                                                                                                                                                                                                                                                                                                                                                                                                 | 0.6%                                 |
| Commodities (Bloomberg) -1.4% -0.5% -0.5% 8.3%                                                                                                                                                                                                                                                                                                                                                                                                                                                                                                                                                                                                                                                                                                                                                                                                                                                                                                                                                                                                                                                                                                                                                                                                                                                                                                                                                                                                                                                                                                                                                                                                                                                                                                                                                                                                                                                                                                                                                                                                                                                                                | -2.6%                                |
| Dollar Index (DXY) -0.3% 3.1% 3.1% -0.2%                                                                                                                                                                                                                                                                                                                                                                                                                                                                                                                                                                                                                                                                                                                                                                                                                                                                                                                                                                                                                                                                                                                                                                                                                                                                                                                                                                                                                                                                                                                                                                                                                                                                                                                                                                                                                                                                                                                                                                                                                                                                                      | 1.5%                                 |