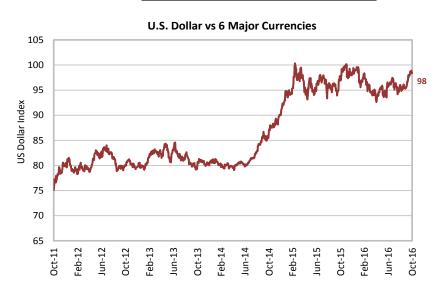

### **Total Return Performance**

| MSCI ACWI IMI -1.1% -1.9% -1.9% 4.9%  Dow Jones Industrial -0.4% -0.8% -0.8% 6.4%  S&P 500 -1.2% -1.8% -1.8% 5.9%                                                                                                                                                                                                                                                                                                                                                                                                                                                                                                                                                                                                                                                                                                                                                                                                                                                                                                                                                                                                                                                                                                                                                                                                                                                                                                                                                                                                                                                                                                                                                                                                                                                                                                                                                                                                                                                                                                                                                                                                             | 2.3%<br>5.5%<br>4.5%<br>4.0%<br>4.2% |
|-------------------------------------------------------------------------------------------------------------------------------------------------------------------------------------------------------------------------------------------------------------------------------------------------------------------------------------------------------------------------------------------------------------------------------------------------------------------------------------------------------------------------------------------------------------------------------------------------------------------------------------------------------------------------------------------------------------------------------------------------------------------------------------------------------------------------------------------------------------------------------------------------------------------------------------------------------------------------------------------------------------------------------------------------------------------------------------------------------------------------------------------------------------------------------------------------------------------------------------------------------------------------------------------------------------------------------------------------------------------------------------------------------------------------------------------------------------------------------------------------------------------------------------------------------------------------------------------------------------------------------------------------------------------------------------------------------------------------------------------------------------------------------------------------------------------------------------------------------------------------------------------------------------------------------------------------------------------------------------------------------------------------------------------------------------------------------------------------------------------------------|--------------------------------------|
| S&P 500 -1.2% -1.8% -1.8% 5.9%                                                                                                                                                                                                                                                                                                                                                                                                                                                                                                                                                                                                                                                                                                                                                                                                                                                                                                                                                                                                                                                                                                                                                                                                                                                                                                                                                                                                                                                                                                                                                                                                                                                                                                                                                                                                                                                                                                                                                                                                                                                                                                | 4.5%<br>4.0%<br>4.2%                 |
|                                                                                                                                                                                                                                                                                                                                                                                                                                                                                                                                                                                                                                                                                                                                                                                                                                                                                                                                                                                                                                                                                                                                                                                                                                                                                                                                                                                                                                                                                                                                                                                                                                                                                                                                                                                                                                                                                                                                                                                                                                                                                                                               | 4.0%<br>4.2%                         |
| Needer Comments 2 20/ 2 20/ 2 20/ 4 70/                                                                                                                                                                                                                                                                                                                                                                                                                                                                                                                                                                                                                                                                                                                                                                                                                                                                                                                                                                                                                                                                                                                                                                                                                                                                                                                                                                                                                                                                                                                                                                                                                                                                                                                                                                                                                                                                                                                                                                                                                                                                                       | 4.2%                                 |
| Nasdaq Composite -2.3% -2.3% 4.7%                                                                                                                                                                                                                                                                                                                                                                                                                                                                                                                                                                                                                                                                                                                                                                                                                                                                                                                                                                                                                                                                                                                                                                                                                                                                                                                                                                                                                                                                                                                                                                                                                                                                                                                                                                                                                                                                                                                                                                                                                                                                                             |                                      |
| Russell 3000 -1.3% -2.2% -2.2% 5.8%                                                                                                                                                                                                                                                                                                                                                                                                                                                                                                                                                                                                                                                                                                                                                                                                                                                                                                                                                                                                                                                                                                                                                                                                                                                                                                                                                                                                                                                                                                                                                                                                                                                                                                                                                                                                                                                                                                                                                                                                                                                                                           |                                      |
| Russell 3000 -1.3% -2.2% -2.2% 5.8%  Russell 1000 -1.2% -2.0% -2.0% 5.8%  Russell 1000 Value -0.4% -1.5% -1.5% 8.3%  Russell 1000 Growth -2.0% -2.3% -2.3% 3.5%  Russell 2000 -2.8% -4.8% -4.8% 6.2%                                                                                                                                                                                                                                                                                                                                                                                                                                                                                                                                                                                                                                                                                                                                                                                                                                                                                                                                                                                                                                                                                                                                                                                                                                                                                                                                                                                                                                                                                                                                                                                                                                                                                                                                                                                                                                                                                                                          | 4.3%                                 |
| Russell 1000 Value -0.4% -1.5% -1.5% 8.3%                                                                                                                                                                                                                                                                                                                                                                                                                                                                                                                                                                                                                                                                                                                                                                                                                                                                                                                                                                                                                                                                                                                                                                                                                                                                                                                                                                                                                                                                                                                                                                                                                                                                                                                                                                                                                                                                                                                                                                                                                                                                                     | 6.4%                                 |
| Russell 1000 Growth -2.0% -2.3% -2.3% 3.5%                                                                                                                                                                                                                                                                                                                                                                                                                                                                                                                                                                                                                                                                                                                                                                                                                                                                                                                                                                                                                                                                                                                                                                                                                                                                                                                                                                                                                                                                                                                                                                                                                                                                                                                                                                                                                                                                                                                                                                                                                                                                                    | 2.3%                                 |
| Russell 2000 -2.8% -4.8% -4.8% 6.2%                                                                                                                                                                                                                                                                                                                                                                                                                                                                                                                                                                                                                                                                                                                                                                                                                                                                                                                                                                                                                                                                                                                                                                                                                                                                                                                                                                                                                                                                                                                                                                                                                                                                                                                                                                                                                                                                                                                                                                                                                                                                                           | 4.1%                                 |
| Russell 2000 Value -2.2% -3.3% -3.3% 11.7%                                                                                                                                                                                                                                                                                                                                                                                                                                                                                                                                                                                                                                                                                                                                                                                                                                                                                                                                                                                                                                                                                                                                                                                                                                                                                                                                                                                                                                                                                                                                                                                                                                                                                                                                                                                                                                                                                                                                                                                                                                                                                    | 8.8%                                 |
| Russell 2000 Growth -3.4% -6.2% -6.2% 0.8%                                                                                                                                                                                                                                                                                                                                                                                                                                                                                                                                                                                                                                                                                                                                                                                                                                                                                                                                                                                                                                                                                                                                                                                                                                                                                                                                                                                                                                                                                                                                                                                                                                                                                                                                                                                                                                                                                                                                                                                                                                                                                    | -0.5%                                |
| MSCI ACWI ex US -0.7% -1.4% -1.4% 4.3%                                                                                                                                                                                                                                                                                                                                                                                                                                                                                                                                                                                                                                                                                                                                                                                                                                                                                                                                                                                                                                                                                                                                                                                                                                                                                                                                                                                                                                                                                                                                                                                                                                                                                                                                                                                                                                                                                                                                                                                                                                                                                        | 0.2%                                 |
| MSCI EAFE (USD) -0.4% -2.0% -2.0% -0.4%                                                                                                                                                                                                                                                                                                                                                                                                                                                                                                                                                                                                                                                                                                                                                                                                                                                                                                                                                                                                                                                                                                                                                                                                                                                                                                                                                                                                                                                                                                                                                                                                                                                                                                                                                                                                                                                                                                                                                                                                                                                                                       | -3.2%                                |
| MSCI EAFE (USD)  -0.4%  -2.0%  -2.0%  -0.4%  -0.4%  -0.4%  1.2%  -0.4%  1.2%  -0.4%  1.2%  -0.4%  1.2%  -0.4%  1.2%  -0.4%  1.2%  -0.4%  1.2%  -0.4%  1.2%  -0.4%  1.2%  -0.4%  1.2%  -0.4%  1.2%  -0.4%  1.2%  -0.4%  1.2%  -0.4%  1.2%  -0.4%  1.2%  -0.4%  1.2%  -0.4%  1.2%  -0.4%  1.2%  -0.4%  1.2%  -0.4%  1.2%  -0.4%  1.2%  -0.4%  1.2%  -0.4%  1.2%  -0.4%  1.2%  -0.4%  1.2%  -0.4%  1.2%  -0.4%  1.2%  -0.4%  1.2%  -0.4%  1.2%  -0.4%  1.2%  -0.4%  1.2%  -0.4%  1.2%  -0.4%  1.2%  -0.4%  1.2%  -0.4%  1.2%  -0.4%  -0.4%  -0.4%  -0.4%  -0.4%  -0.4%  -0.4%  -0.4%  -0.4%  -0.2%  -0.4%  -0.4%  -0.4%  -0.4%  -0.4%  -0.4%  -0.4%  -0.4%  -0.4%  -0.4%  -0.4%  -0.4%  -0.4%  -0.4%  -0.4%  -0.4%  -0.4%  -0.4%  -0.4%  -0.4%  -0.4%  -0.4%  -0.4%  -0.4%  -0.4%  -0.4%  -0.4%  -0.4%  -0.4%  -0.4%  -0.4%  -0.4%  -0.4%  -0.4%  -0.4%  -0.4%  -0.4%  -0.4%  -0.4%  -0.4%  -0.4%  -0.4%  -0.4%  -0.4%  -0.4%  -0.4%  -0.4%  -0.4%  -0.4%  -0.4%  -0.4%  -0.4%  -0.4%  -0.4%  -0.4%  -0.4%  -0.4%  -0.4%  -0.4%  -0.4%  -0.4%  -0.4%  -0.4%  -0.4%  -0.4%  -0.4%  -0.4%  -0.4%  -0.4%  -0.4%  -0.4%  -0.4%  -0.4%  -0.4%  -0.4%  -0.4%  -0.4%  -0.4%  -0.4%  -0.4%  -0.4%  -0.4%  -0.4%  -0.4%  -0.4%  -0.4%  -0.4%  -0.4%  -0.4%  -0.4%  -0.4%  -0.4%  -0.4%  -0.4%  -0.4%  -0.4%  -0.4%  -0.4%  -0.4%  -0.4%  -0.4%  -0.4%  -0.4%  -0.4%  -0.4%  -0.4%  -0.4%  -0.4%  -0.4%  -0.4%  -0.4%  -0.4%  -0.4%  -0.4%  -0.4%  -0.4%  -0.4%  -0.4%  -0.4%  -0.4%  -0.4%  -0.4%  -0.4%  -0.4%  -0.4%  -0.4%  -0.4%  -0.4%  -0.4%  -0.4%  -0.4%  -0.4%  -0.4%  -0.4%  -0.4%  -0.4%  -0.4%  -0.4%  -0.4%  -0.4%  -0.4%  -0.4%  -0.4%  -0.4%  -0.4%  -0.4%  -0.4%  -0.4%  -0.4%  -0.4%  -0.4%  -0.4%  -0.4%  -0.4%  -0.4%  -0.4%  -0.4%  -0.4%  -0.4%  -0.4%  -0.4%  -0.4%  -0.4%  -0.4%  -0.4%  -0.4%  -0.4%  -0.4%  -0.4%  -0.4%  -0.4%  -0.4%  -0.4%  -0.4%  -0.4%  -0.4%  -0.4%  -0.4%  -0.4%  -0.4%  -0.4%  -0.4%  -0.4%  -0.4%  -0.4%  -0.4%  -0.4%  -0.4%  -0.4%  -0.4%  -0.4%  -0.4%  -0.4%  -0.4%  -0.4%  -0.4%  -0.4%  -0.4%  -0.4%  -0.4%  -0.4%  -0.4%  -0.4%  -0.4%  -0.4%  -0.4%  -0.4%  -0.4%  -0.4%  -0.4% | -1.9%                                |
| © Currency Impact 0.1% -3.2% -3.2% 0.1%                                                                                                                                                                                                                                                                                                                                                                                                                                                                                                                                                                                                                                                                                                                                                                                                                                                                                                                                                                                                                                                                                                                                                                                                                                                                                                                                                                                                                                                                                                                                                                                                                                                                                                                                                                                                                                                                                                                                                                                                                                                                                       | -1.3%                                |
| MSCI EAFE Small -0.9% -2.8% -2.8% 2.2%                                                                                                                                                                                                                                                                                                                                                                                                                                                                                                                                                                                                                                                                                                                                                                                                                                                                                                                                                                                                                                                                                                                                                                                                                                                                                                                                                                                                                                                                                                                                                                                                                                                                                                                                                                                                                                                                                                                                                                                                                                                                                        | 3.0%                                 |
| MSCI Emerging (USD) -1.4% 0.2% 0.2% 16.3%                                                                                                                                                                                                                                                                                                                                                                                                                                                                                                                                                                                                                                                                                                                                                                                                                                                                                                                                                                                                                                                                                                                                                                                                                                                                                                                                                                                                                                                                                                                                                                                                                                                                                                                                                                                                                                                                                                                                                                                                                                                                                     | 9.3%                                 |
| MSCI Emerging (Local) -1.3% 0.6% 0.6% 12.0%                                                                                                                                                                                                                                                                                                                                                                                                                                                                                                                                                                                                                                                                                                                                                                                                                                                                                                                                                                                                                                                                                                                                                                                                                                                                                                                                                                                                                                                                                                                                                                                                                                                                                                                                                                                                                                                                                                                                                                                                                                                                                   | 7.8%                                 |
| Currency Impact -0.1% -0.4% -0.4% 4.3%                                                                                                                                                                                                                                                                                                                                                                                                                                                                                                                                                                                                                                                                                                                                                                                                                                                                                                                                                                                                                                                                                                                                                                                                                                                                                                                                                                                                                                                                                                                                                                                                                                                                                                                                                                                                                                                                                                                                                                                                                                                                                        | 1.5%                                 |
| Barclays Treasury -0.3% -1.1% -1.1% 3.9%                                                                                                                                                                                                                                                                                                                                                                                                                                                                                                                                                                                                                                                                                                                                                                                                                                                                                                                                                                                                                                                                                                                                                                                                                                                                                                                                                                                                                                                                                                                                                                                                                                                                                                                                                                                                                                                                                                                                                                                                                                                                                      | 3.3%                                 |
| Barclays Long Treasury -1.1% -4.1% -4.1% 10.0%                                                                                                                                                                                                                                                                                                                                                                                                                                                                                                                                                                                                                                                                                                                                                                                                                                                                                                                                                                                                                                                                                                                                                                                                                                                                                                                                                                                                                                                                                                                                                                                                                                                                                                                                                                                                                                                                                                                                                                                                                                                                                | 9.1%                                 |
| Barclays Infl Linked -0.1% -0.5% -0.5% 7.2%                                                                                                                                                                                                                                                                                                                                                                                                                                                                                                                                                                                                                                                                                                                                                                                                                                                                                                                                                                                                                                                                                                                                                                                                                                                                                                                                                                                                                                                                                                                                                                                                                                                                                                                                                                                                                                                                                                                                                                                                                                                                                   | 6.2%                                 |
| Barclays Aggregate -0.3% -0.8% -0.8% 5.0%                                                                                                                                                                                                                                                                                                                                                                                                                                                                                                                                                                                                                                                                                                                                                                                                                                                                                                                                                                                                                                                                                                                                                                                                                                                                                                                                                                                                                                                                                                                                                                                                                                                                                                                                                                                                                                                                                                                                                                                                                                                                                     | 4.4%                                 |
| Barclays Aggregate -0.3% -0.8% -0.8% 5.0%  Barclays Corporates -0.6% -0.8% -0.8% 8.3%  Barclays High Yield -0.8% 0.4% 0.4% 15.6%  Barclays MBS -0.1% -0.3% -0.3% 3.4%                                                                                                                                                                                                                                                                                                                                                                                                                                                                                                                                                                                                                                                                                                                                                                                                                                                                                                                                                                                                                                                                                                                                                                                                                                                                                                                                                                                                                                                                                                                                                                                                                                                                                                                                                                                                                                                                                                                                                         | 7.2%                                 |
| _ Barclays High Yield -0.8% 0.4% 0.4% 15.6%                                                                                                                                                                                                                                                                                                                                                                                                                                                                                                                                                                                                                                                                                                                                                                                                                                                                                                                                                                                                                                                                                                                                                                                                                                                                                                                                                                                                                                                                                                                                                                                                                                                                                                                                                                                                                                                                                                                                                                                                                                                                                   | 10.1%                                |
| Barclays MBS -0.1% -0.3% -0.3% 3.4%                                                                                                                                                                                                                                                                                                                                                                                                                                                                                                                                                                                                                                                                                                                                                                                                                                                                                                                                                                                                                                                                                                                                                                                                                                                                                                                                                                                                                                                                                                                                                                                                                                                                                                                                                                                                                                                                                                                                                                                                                                                                                           | 3.3%                                 |
| CS Leveraged Loan 0.1% 0.8% 0.8% 8.3%                                                                                                                                                                                                                                                                                                                                                                                                                                                                                                                                                                                                                                                                                                                                                                                                                                                                                                                                                                                                                                                                                                                                                                                                                                                                                                                                                                                                                                                                                                                                                                                                                                                                                                                                                                                                                                                                                                                                                                                                                                                                                         | 6.3%                                 |
| Barclays Global Agg ex USD -0.5% -4.4% -4.4% 8.2%                                                                                                                                                                                                                                                                                                                                                                                                                                                                                                                                                                                                                                                                                                                                                                                                                                                                                                                                                                                                                                                                                                                                                                                                                                                                                                                                                                                                                                                                                                                                                                                                                                                                                                                                                                                                                                                                                                                                                                                                                                                                             | 6.5%                                 |
| Barclays Global EMD - Hard -0.6% -1.0% -1.0% 11.6%                                                                                                                                                                                                                                                                                                                                                                                                                                                                                                                                                                                                                                                                                                                                                                                                                                                                                                                                                                                                                                                                                                                                                                                                                                                                                                                                                                                                                                                                                                                                                                                                                                                                                                                                                                                                                                                                                                                                                                                                                                                                            | 9.6%                                 |
| Barclays Global EMD - Local -0.9% -1.8% -1.8% 12.4%                                                                                                                                                                                                                                                                                                                                                                                                                                                                                                                                                                                                                                                                                                                                                                                                                                                                                                                                                                                                                                                                                                                                                                                                                                                                                                                                                                                                                                                                                                                                                                                                                                                                                                                                                                                                                                                                                                                                                                                                                                                                           | 9.2%                                 |
| Alerian MLP -3.9% -4.5% -4.5% 10.8%                                                                                                                                                                                                                                                                                                                                                                                                                                                                                                                                                                                                                                                                                                                                                                                                                                                                                                                                                                                                                                                                                                                                                                                                                                                                                                                                                                                                                                                                                                                                                                                                                                                                                                                                                                                                                                                                                                                                                                                                                                                                                           | -1.8%                                |
| MSCI US REIT -2.3% -5.7% -5.7% 5.5%                                                                                                                                                                                                                                                                                                                                                                                                                                                                                                                                                                                                                                                                                                                                                                                                                                                                                                                                                                                                                                                                                                                                                                                                                                                                                                                                                                                                                                                                                                                                                                                                                                                                                                                                                                                                                                                                                                                                                                                                                                                                                           | 6.8%                                 |
| E         Gold         1.0%         -2.9%         -2.9%         20.3%           Ö         Oil         -6.5%         -2.9%         -2.9%         26.5%                                                                                                                                                                                                                                                                                                                                                                                                                                                                                                                                                                                                                                                                                                                                                                                                                                                                                                                                                                                                                                                                                                                                                                                                                                                                                                                                                                                                                                                                                                                                                                                                                                                                                                                                                                                                                                                                                                                                                                         | 11.8%                                |
| 5 Oil         -6.5%         -2.9%         -2.9%         26.5%                                                                                                                                                                                                                                                                                                                                                                                                                                                                                                                                                                                                                                                                                                                                                                                                                                                                                                                                                                                                                                                                                                                                                                                                                                                                                                                                                                                                                                                                                                                                                                                                                                                                                                                                                                                                                                                                                                                                                                                                                                                                 | 0.6%                                 |
| Commodities (Bloomberg) -1.4% -0.5% -0.5% 8.3%                                                                                                                                                                                                                                                                                                                                                                                                                                                                                                                                                                                                                                                                                                                                                                                                                                                                                                                                                                                                                                                                                                                                                                                                                                                                                                                                                                                                                                                                                                                                                                                                                                                                                                                                                                                                                                                                                                                                                                                                                                                                                | -2.6%                                |
| Dollar Index (DXY) -0.3% 3.1% 3.1% -0.2%                                                                                                                                                                                                                                                                                                                                                                                                                                                                                                                                                                                                                                                                                                                                                                                                                                                                                                                                                                                                                                                                                                                                                                                                                                                                                                                                                                                                                                                                                                                                                                                                                                                                                                                                                                                                                                                                                                                                                                                                                                                                                      | 1.5%                                 |