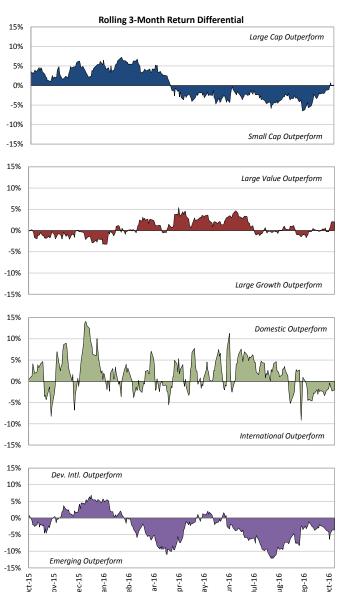

### **Total Return Performance**

| MSCI ACWI IMI -1.1% -1.9% -1.9% 4.9%  Dow Jones Industrial -0.4% -0.8% -0.8% 6.4%  S&P 500 -1.2% -1.8% -1.8% 5.9%                                                                                                                                                                                                                                                                                                                                                                                                                                                                                                                                                                                                                                                                                                                                                                                                                                                                                                                                                                                                                                                                                                                                                                                                                                                                                                                                                                                                                                                                                                                                                                                                                                                                                                                                                                                                                                                                                                                                                                                                             | 2.3%<br>5.5%<br>4.5%<br>4.0%<br>4.2% |
|-------------------------------------------------------------------------------------------------------------------------------------------------------------------------------------------------------------------------------------------------------------------------------------------------------------------------------------------------------------------------------------------------------------------------------------------------------------------------------------------------------------------------------------------------------------------------------------------------------------------------------------------------------------------------------------------------------------------------------------------------------------------------------------------------------------------------------------------------------------------------------------------------------------------------------------------------------------------------------------------------------------------------------------------------------------------------------------------------------------------------------------------------------------------------------------------------------------------------------------------------------------------------------------------------------------------------------------------------------------------------------------------------------------------------------------------------------------------------------------------------------------------------------------------------------------------------------------------------------------------------------------------------------------------------------------------------------------------------------------------------------------------------------------------------------------------------------------------------------------------------------------------------------------------------------------------------------------------------------------------------------------------------------------------------------------------------------------------------------------------------------|--------------------------------------|
| S&P 500 -1.2% -1.8% -1.8% 5.9%                                                                                                                                                                                                                                                                                                                                                                                                                                                                                                                                                                                                                                                                                                                                                                                                                                                                                                                                                                                                                                                                                                                                                                                                                                                                                                                                                                                                                                                                                                                                                                                                                                                                                                                                                                                                                                                                                                                                                                                                                                                                                                | 4.5%<br>4.0%<br>4.2%                 |
|                                                                                                                                                                                                                                                                                                                                                                                                                                                                                                                                                                                                                                                                                                                                                                                                                                                                                                                                                                                                                                                                                                                                                                                                                                                                                                                                                                                                                                                                                                                                                                                                                                                                                                                                                                                                                                                                                                                                                                                                                                                                                                                               | 4.0%<br>4.2%                         |
| Needer Comments 2 20/ 2 20/ 2 20/ 4 70/                                                                                                                                                                                                                                                                                                                                                                                                                                                                                                                                                                                                                                                                                                                                                                                                                                                                                                                                                                                                                                                                                                                                                                                                                                                                                                                                                                                                                                                                                                                                                                                                                                                                                                                                                                                                                                                                                                                                                                                                                                                                                       | 4.2%                                 |
| Nasdaq Composite -2.3% -2.3% 4.7%                                                                                                                                                                                                                                                                                                                                                                                                                                                                                                                                                                                                                                                                                                                                                                                                                                                                                                                                                                                                                                                                                                                                                                                                                                                                                                                                                                                                                                                                                                                                                                                                                                                                                                                                                                                                                                                                                                                                                                                                                                                                                             |                                      |
| Russell 3000 -1.3% -2.2% -2.2% 5.8%                                                                                                                                                                                                                                                                                                                                                                                                                                                                                                                                                                                                                                                                                                                                                                                                                                                                                                                                                                                                                                                                                                                                                                                                                                                                                                                                                                                                                                                                                                                                                                                                                                                                                                                                                                                                                                                                                                                                                                                                                                                                                           |                                      |
| Russell 3000 -1.3% -2.2% -2.2% 5.8%  Russell 1000 -1.2% -2.0% -2.0% 5.8%  Russell 1000 Value -0.4% -1.5% -1.5% 8.3%  Russell 1000 Growth -2.0% -2.3% -2.3% 3.5%  Russell 2000 -2.8% -4.8% -4.8% 6.2%                                                                                                                                                                                                                                                                                                                                                                                                                                                                                                                                                                                                                                                                                                                                                                                                                                                                                                                                                                                                                                                                                                                                                                                                                                                                                                                                                                                                                                                                                                                                                                                                                                                                                                                                                                                                                                                                                                                          | 4.3%                                 |
| Russell 1000 Value -0.4% -1.5% -1.5% 8.3%                                                                                                                                                                                                                                                                                                                                                                                                                                                                                                                                                                                                                                                                                                                                                                                                                                                                                                                                                                                                                                                                                                                                                                                                                                                                                                                                                                                                                                                                                                                                                                                                                                                                                                                                                                                                                                                                                                                                                                                                                                                                                     | 6.4%                                 |
| Russell 1000 Growth -2.0% -2.3% -2.3% 3.5%                                                                                                                                                                                                                                                                                                                                                                                                                                                                                                                                                                                                                                                                                                                                                                                                                                                                                                                                                                                                                                                                                                                                                                                                                                                                                                                                                                                                                                                                                                                                                                                                                                                                                                                                                                                                                                                                                                                                                                                                                                                                                    | 2.3%                                 |
| Russell 2000 -2.8% -4.8% -4.8% 6.2%                                                                                                                                                                                                                                                                                                                                                                                                                                                                                                                                                                                                                                                                                                                                                                                                                                                                                                                                                                                                                                                                                                                                                                                                                                                                                                                                                                                                                                                                                                                                                                                                                                                                                                                                                                                                                                                                                                                                                                                                                                                                                           | 4.1%                                 |
| Russell 2000 Value -2.2% -3.3% -3.3% 11.7%                                                                                                                                                                                                                                                                                                                                                                                                                                                                                                                                                                                                                                                                                                                                                                                                                                                                                                                                                                                                                                                                                                                                                                                                                                                                                                                                                                                                                                                                                                                                                                                                                                                                                                                                                                                                                                                                                                                                                                                                                                                                                    | 8.8%                                 |
| Russell 2000 Growth -3.4% -6.2% -6.2% 0.8%                                                                                                                                                                                                                                                                                                                                                                                                                                                                                                                                                                                                                                                                                                                                                                                                                                                                                                                                                                                                                                                                                                                                                                                                                                                                                                                                                                                                                                                                                                                                                                                                                                                                                                                                                                                                                                                                                                                                                                                                                                                                                    | -0.5%                                |
| MSCI ACWI ex US -0.7% -1.4% -1.4% 4.3%                                                                                                                                                                                                                                                                                                                                                                                                                                                                                                                                                                                                                                                                                                                                                                                                                                                                                                                                                                                                                                                                                                                                                                                                                                                                                                                                                                                                                                                                                                                                                                                                                                                                                                                                                                                                                                                                                                                                                                                                                                                                                        | 0.2%                                 |
| MSCI EAFE (USD) -0.4% -2.0% -2.0% -0.4%                                                                                                                                                                                                                                                                                                                                                                                                                                                                                                                                                                                                                                                                                                                                                                                                                                                                                                                                                                                                                                                                                                                                                                                                                                                                                                                                                                                                                                                                                                                                                                                                                                                                                                                                                                                                                                                                                                                                                                                                                                                                                       | -3.2%                                |
| MSCI EAFE (USD)  -0.4%  -2.0%  -2.0%  -0.4%  -0.4%  -0.4%  1.2%  -0.4%  1.2%  -0.4%  1.2%  -0.4%  1.2%  -0.4%  1.2%  -0.4%  1.2%  -0.4%  1.2%  -0.4%  1.2%  -0.4%  1.2%  -0.4%  1.2%  -0.4%  1.2%  -0.4%  1.2%  -0.4%  1.2%  -0.4%  1.2%  -0.4%  1.2%  -0.4%  1.2%  -0.4%  1.2%  -0.4%  1.2%  -0.4%  1.2%  -0.4%  1.2%  -0.4%  1.2%  -0.4%  1.2%  -0.4%  1.2%  -0.4%  1.2%  -0.4%  1.2%  -0.4%  1.2%  -0.4%  1.2%  -0.4%  1.2%  -0.4%  1.2%  -0.4%  1.2%  -0.4%  1.2%  -0.4%  1.2%  -0.4%  1.2%  -0.4%  1.2%  -0.4%  1.2%  -0.4%  -0.4%  -0.4%  -0.4%  -0.4%  -0.4%  -0.4%  -0.4%  -0.4%  -0.2%  -0.4%  -0.4%  -0.4%  -0.4%  -0.4%  -0.4%  -0.4%  -0.4%  -0.4%  -0.4%  -0.4%  -0.4%  -0.4%  -0.4%  -0.4%  -0.4%  -0.4%  -0.4%  -0.4%  -0.4%  -0.4%  -0.4%  -0.4%  -0.4%  -0.4%  -0.4%  -0.4%  -0.4%  -0.4%  -0.4%  -0.4%  -0.4%  -0.4%  -0.4%  -0.4%  -0.4%  -0.4%  -0.4%  -0.4%  -0.4%  -0.4%  -0.4%  -0.4%  -0.4%  -0.4%  -0.4%  -0.4%  -0.4%  -0.4%  -0.4%  -0.4%  -0.4%  -0.4%  -0.4%  -0.4%  -0.4%  -0.4%  -0.4%  -0.4%  -0.4%  -0.4%  -0.4%  -0.4%  -0.4%  -0.4%  -0.4%  -0.4%  -0.4%  -0.4%  -0.4%  -0.4%  -0.4%  -0.4%  -0.4%  -0.4%  -0.4%  -0.4%  -0.4%  -0.4%  -0.4%  -0.4%  -0.4%  -0.4%  -0.4%  -0.4%  -0.4%  -0.4%  -0.4%  -0.4%  -0.4%  -0.4%  -0.4%  -0.4%  -0.4%  -0.4%  -0.4%  -0.4%  -0.4%  -0.4%  -0.4%  -0.4%  -0.4%  -0.4%  -0.4%  -0.4%  -0.4%  -0.4%  -0.4%  -0.4%  -0.4%  -0.4%  -0.4%  -0.4%  -0.4%  -0.4%  -0.4%  -0.4%  -0.4%  -0.4%  -0.4%  -0.4%  -0.4%  -0.4%  -0.4%  -0.4%  -0.4%  -0.4%  -0.4%  -0.4%  -0.4%  -0.4%  -0.4%  -0.4%  -0.4%  -0.4%  -0.4%  -0.4%  -0.4%  -0.4%  -0.4%  -0.4%  -0.4%  -0.4%  -0.4%  -0.4%  -0.4%  -0.4%  -0.4%  -0.4%  -0.4%  -0.4%  -0.4%  -0.4%  -0.4%  -0.4%  -0.4%  -0.4%  -0.4%  -0.4%  -0.4%  -0.4%  -0.4%  -0.4%  -0.4%  -0.4%  -0.4%  -0.4%  -0.4%  -0.4%  -0.4%  -0.4%  -0.4%  -0.4%  -0.4%  -0.4%  -0.4%  -0.4%  -0.4%  -0.4%  -0.4%  -0.4%  -0.4%  -0.4%  -0.4%  -0.4%  -0.4%  -0.4%  -0.4%  -0.4%  -0.4%  -0.4%  -0.4%  -0.4%  -0.4%  -0.4%  -0.4%  -0.4%  -0.4%  -0.4%  -0.4%  -0.4%  -0.4%  -0.4%  -0.4%  -0.4%  -0.4%  -0.4%  -0.4%  -0.4%  -0.4% | -1.9%                                |
| © Currency Impact 0.1% -3.2% -3.2% 0.1%                                                                                                                                                                                                                                                                                                                                                                                                                                                                                                                                                                                                                                                                                                                                                                                                                                                                                                                                                                                                                                                                                                                                                                                                                                                                                                                                                                                                                                                                                                                                                                                                                                                                                                                                                                                                                                                                                                                                                                                                                                                                                       | -1.3%                                |
| MSCI EAFE Small -0.9% -2.8% -2.8% 2.2%                                                                                                                                                                                                                                                                                                                                                                                                                                                                                                                                                                                                                                                                                                                                                                                                                                                                                                                                                                                                                                                                                                                                                                                                                                                                                                                                                                                                                                                                                                                                                                                                                                                                                                                                                                                                                                                                                                                                                                                                                                                                                        | 3.0%                                 |
| MSCI Emerging (USD) -1.4% 0.2% 0.2% 16.3%                                                                                                                                                                                                                                                                                                                                                                                                                                                                                                                                                                                                                                                                                                                                                                                                                                                                                                                                                                                                                                                                                                                                                                                                                                                                                                                                                                                                                                                                                                                                                                                                                                                                                                                                                                                                                                                                                                                                                                                                                                                                                     | 9.3%                                 |
| MSCI Emerging (Local) -1.3% 0.6% 0.6% 12.0%                                                                                                                                                                                                                                                                                                                                                                                                                                                                                                                                                                                                                                                                                                                                                                                                                                                                                                                                                                                                                                                                                                                                                                                                                                                                                                                                                                                                                                                                                                                                                                                                                                                                                                                                                                                                                                                                                                                                                                                                                                                                                   | 7.8%                                 |
| Currency Impact -0.1% -0.4% -0.4% 4.3%                                                                                                                                                                                                                                                                                                                                                                                                                                                                                                                                                                                                                                                                                                                                                                                                                                                                                                                                                                                                                                                                                                                                                                                                                                                                                                                                                                                                                                                                                                                                                                                                                                                                                                                                                                                                                                                                                                                                                                                                                                                                                        | 1.5%                                 |
| Barclays Treasury -0.3% -1.1% -1.1% 3.9%                                                                                                                                                                                                                                                                                                                                                                                                                                                                                                                                                                                                                                                                                                                                                                                                                                                                                                                                                                                                                                                                                                                                                                                                                                                                                                                                                                                                                                                                                                                                                                                                                                                                                                                                                                                                                                                                                                                                                                                                                                                                                      | 3.3%                                 |
| Barclays Long Treasury -1.1% -4.1% -4.1% 10.0%                                                                                                                                                                                                                                                                                                                                                                                                                                                                                                                                                                                                                                                                                                                                                                                                                                                                                                                                                                                                                                                                                                                                                                                                                                                                                                                                                                                                                                                                                                                                                                                                                                                                                                                                                                                                                                                                                                                                                                                                                                                                                | 9.1%                                 |
| Barclays Infl Linked -0.1% -0.5% -0.5% 7.2%                                                                                                                                                                                                                                                                                                                                                                                                                                                                                                                                                                                                                                                                                                                                                                                                                                                                                                                                                                                                                                                                                                                                                                                                                                                                                                                                                                                                                                                                                                                                                                                                                                                                                                                                                                                                                                                                                                                                                                                                                                                                                   | 6.2%                                 |
| Barclays Aggregate -0.3% -0.8% -0.8% 5.0%                                                                                                                                                                                                                                                                                                                                                                                                                                                                                                                                                                                                                                                                                                                                                                                                                                                                                                                                                                                                                                                                                                                                                                                                                                                                                                                                                                                                                                                                                                                                                                                                                                                                                                                                                                                                                                                                                                                                                                                                                                                                                     | 4.4%                                 |
| Barclays Aggregate -0.3% -0.8% -0.8% 5.0%  Barclays Corporates -0.6% -0.8% -0.8% 8.3%  Barclays High Yield -0.8% 0.4% 0.4% 15.6%  Barclays MBS -0.1% -0.3% -0.3% 3.4%                                                                                                                                                                                                                                                                                                                                                                                                                                                                                                                                                                                                                                                                                                                                                                                                                                                                                                                                                                                                                                                                                                                                                                                                                                                                                                                                                                                                                                                                                                                                                                                                                                                                                                                                                                                                                                                                                                                                                         | 7.2%                                 |
| _ Barclays High Yield -0.8% 0.4% 0.4% 15.6%                                                                                                                                                                                                                                                                                                                                                                                                                                                                                                                                                                                                                                                                                                                                                                                                                                                                                                                                                                                                                                                                                                                                                                                                                                                                                                                                                                                                                                                                                                                                                                                                                                                                                                                                                                                                                                                                                                                                                                                                                                                                                   | 10.1%                                |
| Barclays MBS -0.1% -0.3% -0.3% 3.4%                                                                                                                                                                                                                                                                                                                                                                                                                                                                                                                                                                                                                                                                                                                                                                                                                                                                                                                                                                                                                                                                                                                                                                                                                                                                                                                                                                                                                                                                                                                                                                                                                                                                                                                                                                                                                                                                                                                                                                                                                                                                                           | 3.3%                                 |
| CS Leveraged Loan 0.1% 0.8% 0.8% 8.3%                                                                                                                                                                                                                                                                                                                                                                                                                                                                                                                                                                                                                                                                                                                                                                                                                                                                                                                                                                                                                                                                                                                                                                                                                                                                                                                                                                                                                                                                                                                                                                                                                                                                                                                                                                                                                                                                                                                                                                                                                                                                                         | 6.3%                                 |
| Barclays Global Agg ex USD -0.5% -4.4% -4.4% 8.2%                                                                                                                                                                                                                                                                                                                                                                                                                                                                                                                                                                                                                                                                                                                                                                                                                                                                                                                                                                                                                                                                                                                                                                                                                                                                                                                                                                                                                                                                                                                                                                                                                                                                                                                                                                                                                                                                                                                                                                                                                                                                             | 6.5%                                 |
| Barclays Global EMD - Hard -0.6% -1.0% -1.0% 11.6%                                                                                                                                                                                                                                                                                                                                                                                                                                                                                                                                                                                                                                                                                                                                                                                                                                                                                                                                                                                                                                                                                                                                                                                                                                                                                                                                                                                                                                                                                                                                                                                                                                                                                                                                                                                                                                                                                                                                                                                                                                                                            | 9.6%                                 |
| Barclays Global EMD - Local -0.9% -1.8% -1.8% 12.4%                                                                                                                                                                                                                                                                                                                                                                                                                                                                                                                                                                                                                                                                                                                                                                                                                                                                                                                                                                                                                                                                                                                                                                                                                                                                                                                                                                                                                                                                                                                                                                                                                                                                                                                                                                                                                                                                                                                                                                                                                                                                           | 9.2%                                 |
| Alerian MLP -3.9% -4.5% -4.5% 10.8%                                                                                                                                                                                                                                                                                                                                                                                                                                                                                                                                                                                                                                                                                                                                                                                                                                                                                                                                                                                                                                                                                                                                                                                                                                                                                                                                                                                                                                                                                                                                                                                                                                                                                                                                                                                                                                                                                                                                                                                                                                                                                           | -1.8%                                |
| MSCI US REIT -2.3% -5.7% -5.7% 5.5%                                                                                                                                                                                                                                                                                                                                                                                                                                                                                                                                                                                                                                                                                                                                                                                                                                                                                                                                                                                                                                                                                                                                                                                                                                                                                                                                                                                                                                                                                                                                                                                                                                                                                                                                                                                                                                                                                                                                                                                                                                                                                           | 6.8%                                 |
| E         Gold         1.0%         -2.9%         -2.9%         20.3%           Ö         Oil         -6.5%         -2.9%         -2.9%         26.5%                                                                                                                                                                                                                                                                                                                                                                                                                                                                                                                                                                                                                                                                                                                                                                                                                                                                                                                                                                                                                                                                                                                                                                                                                                                                                                                                                                                                                                                                                                                                                                                                                                                                                                                                                                                                                                                                                                                                                                         | 11.8%                                |
| 5 Oil         -6.5%         -2.9%         -2.9%         26.5%                                                                                                                                                                                                                                                                                                                                                                                                                                                                                                                                                                                                                                                                                                                                                                                                                                                                                                                                                                                                                                                                                                                                                                                                                                                                                                                                                                                                                                                                                                                                                                                                                                                                                                                                                                                                                                                                                                                                                                                                                                                                 | 0.6%                                 |
| Commodities (Bloomberg) -1.4% -0.5% -0.5% 8.3%                                                                                                                                                                                                                                                                                                                                                                                                                                                                                                                                                                                                                                                                                                                                                                                                                                                                                                                                                                                                                                                                                                                                                                                                                                                                                                                                                                                                                                                                                                                                                                                                                                                                                                                                                                                                                                                                                                                                                                                                                                                                                | -2.6%                                |
| Dollar Index (DXY) -0.3% 3.1% 3.1% -0.2%                                                                                                                                                                                                                                                                                                                                                                                                                                                                                                                                                                                                                                                                                                                                                                                                                                                                                                                                                                                                                                                                                                                                                                                                                                                                                                                                                                                                                                                                                                                                                                                                                                                                                                                                                                                                                                                                                                                                                                                                                                                                                      | 1.5%                                 |