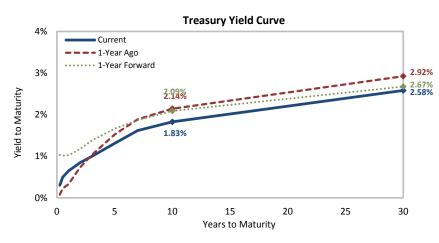

### **Total Return Performance**

| MSCI ACWI IMI -1.1% -1.9% -1.9% 4.9%  Dow Jones Industrial -0.4% -0.8% -0.8% 6.4%  S&P 500 -1.2% -1.8% -1.8% 5.9%                                                                                                                                                                                                                                                                                                                                                                                                                                                                                                                                                                                                                                                                                                                                                                                                                                                                                                                                                                                                                                                                                                                                                                                                                                                                                                                                                                                                                                                                                                                                                                                                                                                                                                                                                                                                                                                                                                                                                                                                             | 2.3%<br>5.5%<br>4.5%<br>4.0%<br>4.2% |
|-------------------------------------------------------------------------------------------------------------------------------------------------------------------------------------------------------------------------------------------------------------------------------------------------------------------------------------------------------------------------------------------------------------------------------------------------------------------------------------------------------------------------------------------------------------------------------------------------------------------------------------------------------------------------------------------------------------------------------------------------------------------------------------------------------------------------------------------------------------------------------------------------------------------------------------------------------------------------------------------------------------------------------------------------------------------------------------------------------------------------------------------------------------------------------------------------------------------------------------------------------------------------------------------------------------------------------------------------------------------------------------------------------------------------------------------------------------------------------------------------------------------------------------------------------------------------------------------------------------------------------------------------------------------------------------------------------------------------------------------------------------------------------------------------------------------------------------------------------------------------------------------------------------------------------------------------------------------------------------------------------------------------------------------------------------------------------------------------------------------------------|--------------------------------------|
| S&P 500 -1.2% -1.8% -1.8% 5.9%                                                                                                                                                                                                                                                                                                                                                                                                                                                                                                                                                                                                                                                                                                                                                                                                                                                                                                                                                                                                                                                                                                                                                                                                                                                                                                                                                                                                                                                                                                                                                                                                                                                                                                                                                                                                                                                                                                                                                                                                                                                                                                | 4.5%<br>4.0%<br>4.2%                 |
|                                                                                                                                                                                                                                                                                                                                                                                                                                                                                                                                                                                                                                                                                                                                                                                                                                                                                                                                                                                                                                                                                                                                                                                                                                                                                                                                                                                                                                                                                                                                                                                                                                                                                                                                                                                                                                                                                                                                                                                                                                                                                                                               | 4.0%<br>4.2%                         |
| Needer Comments 2 20/ 2 20/ 2 20/ 4 70/                                                                                                                                                                                                                                                                                                                                                                                                                                                                                                                                                                                                                                                                                                                                                                                                                                                                                                                                                                                                                                                                                                                                                                                                                                                                                                                                                                                                                                                                                                                                                                                                                                                                                                                                                                                                                                                                                                                                                                                                                                                                                       | 4.2%                                 |
| Nasdaq Composite -2.3% -2.3% 4.7%                                                                                                                                                                                                                                                                                                                                                                                                                                                                                                                                                                                                                                                                                                                                                                                                                                                                                                                                                                                                                                                                                                                                                                                                                                                                                                                                                                                                                                                                                                                                                                                                                                                                                                                                                                                                                                                                                                                                                                                                                                                                                             |                                      |
| Russell 3000 -1.3% -2.2% -2.2% 5.8%                                                                                                                                                                                                                                                                                                                                                                                                                                                                                                                                                                                                                                                                                                                                                                                                                                                                                                                                                                                                                                                                                                                                                                                                                                                                                                                                                                                                                                                                                                                                                                                                                                                                                                                                                                                                                                                                                                                                                                                                                                                                                           |                                      |
| Russell 3000 -1.3% -2.2% -2.2% 5.8%  Russell 1000 -1.2% -2.0% -2.0% 5.8%  Russell 1000 Value -0.4% -1.5% -1.5% 8.3%  Russell 1000 Growth -2.0% -2.3% -2.3% 3.5%  Russell 2000 -2.8% -4.8% -4.8% 6.2%                                                                                                                                                                                                                                                                                                                                                                                                                                                                                                                                                                                                                                                                                                                                                                                                                                                                                                                                                                                                                                                                                                                                                                                                                                                                                                                                                                                                                                                                                                                                                                                                                                                                                                                                                                                                                                                                                                                          | 4.3%                                 |
| Russell 1000 Value -0.4% -1.5% -1.5% 8.3%                                                                                                                                                                                                                                                                                                                                                                                                                                                                                                                                                                                                                                                                                                                                                                                                                                                                                                                                                                                                                                                                                                                                                                                                                                                                                                                                                                                                                                                                                                                                                                                                                                                                                                                                                                                                                                                                                                                                                                                                                                                                                     | 6.4%                                 |
| Russell 1000 Growth -2.0% -2.3% -2.3% 3.5%                                                                                                                                                                                                                                                                                                                                                                                                                                                                                                                                                                                                                                                                                                                                                                                                                                                                                                                                                                                                                                                                                                                                                                                                                                                                                                                                                                                                                                                                                                                                                                                                                                                                                                                                                                                                                                                                                                                                                                                                                                                                                    | 2.3%                                 |
| Russell 2000 -2.8% -4.8% -4.8% 6.2%                                                                                                                                                                                                                                                                                                                                                                                                                                                                                                                                                                                                                                                                                                                                                                                                                                                                                                                                                                                                                                                                                                                                                                                                                                                                                                                                                                                                                                                                                                                                                                                                                                                                                                                                                                                                                                                                                                                                                                                                                                                                                           | 4.1%                                 |
| Russell 2000 Value -2.2% -3.3% -3.3% 11.7%                                                                                                                                                                                                                                                                                                                                                                                                                                                                                                                                                                                                                                                                                                                                                                                                                                                                                                                                                                                                                                                                                                                                                                                                                                                                                                                                                                                                                                                                                                                                                                                                                                                                                                                                                                                                                                                                                                                                                                                                                                                                                    | 8.8%                                 |
| Russell 2000 Growth -3.4% -6.2% -6.2% 0.8%                                                                                                                                                                                                                                                                                                                                                                                                                                                                                                                                                                                                                                                                                                                                                                                                                                                                                                                                                                                                                                                                                                                                                                                                                                                                                                                                                                                                                                                                                                                                                                                                                                                                                                                                                                                                                                                                                                                                                                                                                                                                                    | -0.5%                                |
| MSCI ACWI ex US -0.7% -1.4% -1.4% 4.3%                                                                                                                                                                                                                                                                                                                                                                                                                                                                                                                                                                                                                                                                                                                                                                                                                                                                                                                                                                                                                                                                                                                                                                                                                                                                                                                                                                                                                                                                                                                                                                                                                                                                                                                                                                                                                                                                                                                                                                                                                                                                                        | 0.2%                                 |
| MSCI EAFE (USD) -0.4% -2.0% -2.0% -0.4%                                                                                                                                                                                                                                                                                                                                                                                                                                                                                                                                                                                                                                                                                                                                                                                                                                                                                                                                                                                                                                                                                                                                                                                                                                                                                                                                                                                                                                                                                                                                                                                                                                                                                                                                                                                                                                                                                                                                                                                                                                                                                       | -3.2%                                |
| MSCI EAFE (USD)  -0.4%  -2.0%  -2.0%  -0.4%  -0.4%  -0.4%  1.2%  -0.4%  1.2%  -0.4%  1.2%  -0.4%  1.2%  -0.4%  1.2%  -0.4%  1.2%  -0.4%  1.2%  -0.4%  1.2%  -0.4%  1.2%  -0.4%  1.2%  -0.4%  1.2%  -0.4%  1.2%  -0.4%  1.2%  -0.4%  1.2%  -0.4%  1.2%  -0.4%  1.2%  -0.4%  1.2%  -0.4%  1.2%  -0.4%  1.2%  -0.4%  1.2%  -0.4%  1.2%  -0.4%  1.2%  -0.4%  1.2%  -0.4%  1.2%  -0.4%  1.2%  -0.4%  1.2%  -0.4%  1.2%  -0.4%  1.2%  -0.4%  1.2%  -0.4%  1.2%  -0.4%  1.2%  -0.4%  1.2%  -0.4%  1.2%  -0.4%  1.2%  -0.4%  1.2%  -0.4%  -0.4%  -0.4%  -0.4%  -0.4%  -0.4%  -0.4%  -0.4%  -0.4%  -0.2%  -0.4%  -0.4%  -0.4%  -0.4%  -0.4%  -0.4%  -0.4%  -0.4%  -0.4%  -0.4%  -0.4%  -0.4%  -0.4%  -0.4%  -0.4%  -0.4%  -0.4%  -0.4%  -0.4%  -0.4%  -0.4%  -0.4%  -0.4%  -0.4%  -0.4%  -0.4%  -0.4%  -0.4%  -0.4%  -0.4%  -0.4%  -0.4%  -0.4%  -0.4%  -0.4%  -0.4%  -0.4%  -0.4%  -0.4%  -0.4%  -0.4%  -0.4%  -0.4%  -0.4%  -0.4%  -0.4%  -0.4%  -0.4%  -0.4%  -0.4%  -0.4%  -0.4%  -0.4%  -0.4%  -0.4%  -0.4%  -0.4%  -0.4%  -0.4%  -0.4%  -0.4%  -0.4%  -0.4%  -0.4%  -0.4%  -0.4%  -0.4%  -0.4%  -0.4%  -0.4%  -0.4%  -0.4%  -0.4%  -0.4%  -0.4%  -0.4%  -0.4%  -0.4%  -0.4%  -0.4%  -0.4%  -0.4%  -0.4%  -0.4%  -0.4%  -0.4%  -0.4%  -0.4%  -0.4%  -0.4%  -0.4%  -0.4%  -0.4%  -0.4%  -0.4%  -0.4%  -0.4%  -0.4%  -0.4%  -0.4%  -0.4%  -0.4%  -0.4%  -0.4%  -0.4%  -0.4%  -0.4%  -0.4%  -0.4%  -0.4%  -0.4%  -0.4%  -0.4%  -0.4%  -0.4%  -0.4%  -0.4%  -0.4%  -0.4%  -0.4%  -0.4%  -0.4%  -0.4%  -0.4%  -0.4%  -0.4%  -0.4%  -0.4%  -0.4%  -0.4%  -0.4%  -0.4%  -0.4%  -0.4%  -0.4%  -0.4%  -0.4%  -0.4%  -0.4%  -0.4%  -0.4%  -0.4%  -0.4%  -0.4%  -0.4%  -0.4%  -0.4%  -0.4%  -0.4%  -0.4%  -0.4%  -0.4%  -0.4%  -0.4%  -0.4%  -0.4%  -0.4%  -0.4%  -0.4%  -0.4%  -0.4%  -0.4%  -0.4%  -0.4%  -0.4%  -0.4%  -0.4%  -0.4%  -0.4%  -0.4%  -0.4%  -0.4%  -0.4%  -0.4%  -0.4%  -0.4%  -0.4%  -0.4%  -0.4%  -0.4%  -0.4%  -0.4%  -0.4%  -0.4%  -0.4%  -0.4%  -0.4%  -0.4%  -0.4%  -0.4%  -0.4%  -0.4%  -0.4%  -0.4%  -0.4%  -0.4%  -0.4%  -0.4%  -0.4%  -0.4%  -0.4%  -0.4%  -0.4%  -0.4%  -0.4%  -0.4%  -0.4%  -0.4%  -0.4%  -0.4% | -1.9%                                |
| © Currency Impact 0.1% -3.2% -3.2% 0.1%                                                                                                                                                                                                                                                                                                                                                                                                                                                                                                                                                                                                                                                                                                                                                                                                                                                                                                                                                                                                                                                                                                                                                                                                                                                                                                                                                                                                                                                                                                                                                                                                                                                                                                                                                                                                                                                                                                                                                                                                                                                                                       | -1.3%                                |
| MSCI EAFE Small -0.9% -2.8% -2.8% 2.2%                                                                                                                                                                                                                                                                                                                                                                                                                                                                                                                                                                                                                                                                                                                                                                                                                                                                                                                                                                                                                                                                                                                                                                                                                                                                                                                                                                                                                                                                                                                                                                                                                                                                                                                                                                                                                                                                                                                                                                                                                                                                                        | 3.0%                                 |
| MSCI Emerging (USD) -1.4% 0.2% 0.2% 16.3%                                                                                                                                                                                                                                                                                                                                                                                                                                                                                                                                                                                                                                                                                                                                                                                                                                                                                                                                                                                                                                                                                                                                                                                                                                                                                                                                                                                                                                                                                                                                                                                                                                                                                                                                                                                                                                                                                                                                                                                                                                                                                     | 9.3%                                 |
| MSCI Emerging (Local) -1.3% 0.6% 0.6% 12.0%                                                                                                                                                                                                                                                                                                                                                                                                                                                                                                                                                                                                                                                                                                                                                                                                                                                                                                                                                                                                                                                                                                                                                                                                                                                                                                                                                                                                                                                                                                                                                                                                                                                                                                                                                                                                                                                                                                                                                                                                                                                                                   | 7.8%                                 |
| Currency Impact -0.1% -0.4% -0.4% 4.3%                                                                                                                                                                                                                                                                                                                                                                                                                                                                                                                                                                                                                                                                                                                                                                                                                                                                                                                                                                                                                                                                                                                                                                                                                                                                                                                                                                                                                                                                                                                                                                                                                                                                                                                                                                                                                                                                                                                                                                                                                                                                                        | 1.5%                                 |
| Barclays Treasury -0.3% -1.1% -1.1% 3.9%                                                                                                                                                                                                                                                                                                                                                                                                                                                                                                                                                                                                                                                                                                                                                                                                                                                                                                                                                                                                                                                                                                                                                                                                                                                                                                                                                                                                                                                                                                                                                                                                                                                                                                                                                                                                                                                                                                                                                                                                                                                                                      | 3.3%                                 |
| Barclays Long Treasury -1.1% -4.1% -4.1% 10.0%                                                                                                                                                                                                                                                                                                                                                                                                                                                                                                                                                                                                                                                                                                                                                                                                                                                                                                                                                                                                                                                                                                                                                                                                                                                                                                                                                                                                                                                                                                                                                                                                                                                                                                                                                                                                                                                                                                                                                                                                                                                                                | 9.1%                                 |
| Barclays Infl Linked -0.1% -0.5% -0.5% 7.2%                                                                                                                                                                                                                                                                                                                                                                                                                                                                                                                                                                                                                                                                                                                                                                                                                                                                                                                                                                                                                                                                                                                                                                                                                                                                                                                                                                                                                                                                                                                                                                                                                                                                                                                                                                                                                                                                                                                                                                                                                                                                                   | 6.2%                                 |
| Barclays Aggregate -0.3% -0.8% -0.8% 5.0%                                                                                                                                                                                                                                                                                                                                                                                                                                                                                                                                                                                                                                                                                                                                                                                                                                                                                                                                                                                                                                                                                                                                                                                                                                                                                                                                                                                                                                                                                                                                                                                                                                                                                                                                                                                                                                                                                                                                                                                                                                                                                     | 4.4%                                 |
| Barclays Aggregate -0.3% -0.8% -0.8% 5.0%  Barclays Corporates -0.6% -0.8% -0.8% 8.3%  Barclays High Yield -0.8% 0.4% 0.4% 15.6%  Barclays MBS -0.1% -0.3% -0.3% 3.4%                                                                                                                                                                                                                                                                                                                                                                                                                                                                                                                                                                                                                                                                                                                                                                                                                                                                                                                                                                                                                                                                                                                                                                                                                                                                                                                                                                                                                                                                                                                                                                                                                                                                                                                                                                                                                                                                                                                                                         | 7.2%                                 |
| _ Barclays High Yield -0.8% 0.4% 0.4% 15.6%                                                                                                                                                                                                                                                                                                                                                                                                                                                                                                                                                                                                                                                                                                                                                                                                                                                                                                                                                                                                                                                                                                                                                                                                                                                                                                                                                                                                                                                                                                                                                                                                                                                                                                                                                                                                                                                                                                                                                                                                                                                                                   | 10.1%                                |
| Barclays MBS -0.1% -0.3% -0.3% 3.4%                                                                                                                                                                                                                                                                                                                                                                                                                                                                                                                                                                                                                                                                                                                                                                                                                                                                                                                                                                                                                                                                                                                                                                                                                                                                                                                                                                                                                                                                                                                                                                                                                                                                                                                                                                                                                                                                                                                                                                                                                                                                                           | 3.3%                                 |
| CS Leveraged Loan 0.1% 0.8% 0.8% 8.3%                                                                                                                                                                                                                                                                                                                                                                                                                                                                                                                                                                                                                                                                                                                                                                                                                                                                                                                                                                                                                                                                                                                                                                                                                                                                                                                                                                                                                                                                                                                                                                                                                                                                                                                                                                                                                                                                                                                                                                                                                                                                                         | 6.3%                                 |
| Barclays Global Agg ex USD -0.5% -4.4% -4.4% 8.2%                                                                                                                                                                                                                                                                                                                                                                                                                                                                                                                                                                                                                                                                                                                                                                                                                                                                                                                                                                                                                                                                                                                                                                                                                                                                                                                                                                                                                                                                                                                                                                                                                                                                                                                                                                                                                                                                                                                                                                                                                                                                             | 6.5%                                 |
| Barclays Global EMD - Hard -0.6% -1.0% -1.0% 11.6%                                                                                                                                                                                                                                                                                                                                                                                                                                                                                                                                                                                                                                                                                                                                                                                                                                                                                                                                                                                                                                                                                                                                                                                                                                                                                                                                                                                                                                                                                                                                                                                                                                                                                                                                                                                                                                                                                                                                                                                                                                                                            | 9.6%                                 |
| Barclays Global EMD - Local -0.9% -1.8% -1.8% 12.4%                                                                                                                                                                                                                                                                                                                                                                                                                                                                                                                                                                                                                                                                                                                                                                                                                                                                                                                                                                                                                                                                                                                                                                                                                                                                                                                                                                                                                                                                                                                                                                                                                                                                                                                                                                                                                                                                                                                                                                                                                                                                           | 9.2%                                 |
| Alerian MLP -3.9% -4.5% -4.5% 10.8%                                                                                                                                                                                                                                                                                                                                                                                                                                                                                                                                                                                                                                                                                                                                                                                                                                                                                                                                                                                                                                                                                                                                                                                                                                                                                                                                                                                                                                                                                                                                                                                                                                                                                                                                                                                                                                                                                                                                                                                                                                                                                           | -1.8%                                |
| MSCI US REIT -2.3% -5.7% -5.7% 5.5%                                                                                                                                                                                                                                                                                                                                                                                                                                                                                                                                                                                                                                                                                                                                                                                                                                                                                                                                                                                                                                                                                                                                                                                                                                                                                                                                                                                                                                                                                                                                                                                                                                                                                                                                                                                                                                                                                                                                                                                                                                                                                           | 6.8%                                 |
| E         Gold         1.0%         -2.9%         -2.9%         20.3%           Ö         Oil         -6.5%         -2.9%         -2.9%         26.5%                                                                                                                                                                                                                                                                                                                                                                                                                                                                                                                                                                                                                                                                                                                                                                                                                                                                                                                                                                                                                                                                                                                                                                                                                                                                                                                                                                                                                                                                                                                                                                                                                                                                                                                                                                                                                                                                                                                                                                         | 11.8%                                |
| 5 Oil         -6.5%         -2.9%         -2.9%         26.5%                                                                                                                                                                                                                                                                                                                                                                                                                                                                                                                                                                                                                                                                                                                                                                                                                                                                                                                                                                                                                                                                                                                                                                                                                                                                                                                                                                                                                                                                                                                                                                                                                                                                                                                                                                                                                                                                                                                                                                                                                                                                 | 0.6%                                 |
| Commodities (Bloomberg) -1.4% -0.5% -0.5% 8.3%                                                                                                                                                                                                                                                                                                                                                                                                                                                                                                                                                                                                                                                                                                                                                                                                                                                                                                                                                                                                                                                                                                                                                                                                                                                                                                                                                                                                                                                                                                                                                                                                                                                                                                                                                                                                                                                                                                                                                                                                                                                                                | -2.6%                                |
| Dollar Index (DXY) -0.3% 3.1% 3.1% -0.2%                                                                                                                                                                                                                                                                                                                                                                                                                                                                                                                                                                                                                                                                                                                                                                                                                                                                                                                                                                                                                                                                                                                                                                                                                                                                                                                                                                                                                                                                                                                                                                                                                                                                                                                                                                                                                                                                                                                                                                                                                                                                                      | 1.5%                                 |