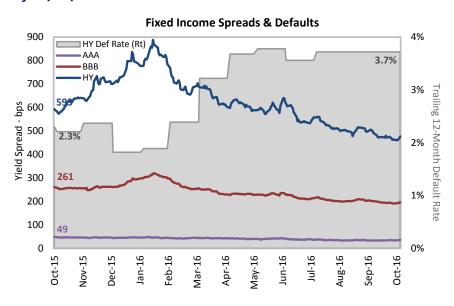

### **Total Return Performance**

| MSCI ACWI IMI -1.1% -1.9% -1.9% 4.9%  Dow Jones Industrial -0.4% -0.8% -0.8% 6.4%  S&P 500 -1.2% -1.8% -1.8% 5.9%                                                                                                                                                                                                                                                                                                                                                                                                                                                                                                                                                                                                                                                                                                                                                                                                                                                                                                                                                                                                                                                                                                                                                                                                                                                                                                                                                                                                                                                                                                                                                                                                                                                                                                                                                                                                                                                                                                                                                                                                             | 2.3%<br>5.5%<br>4.5%<br>4.0%<br>4.2% |
|-------------------------------------------------------------------------------------------------------------------------------------------------------------------------------------------------------------------------------------------------------------------------------------------------------------------------------------------------------------------------------------------------------------------------------------------------------------------------------------------------------------------------------------------------------------------------------------------------------------------------------------------------------------------------------------------------------------------------------------------------------------------------------------------------------------------------------------------------------------------------------------------------------------------------------------------------------------------------------------------------------------------------------------------------------------------------------------------------------------------------------------------------------------------------------------------------------------------------------------------------------------------------------------------------------------------------------------------------------------------------------------------------------------------------------------------------------------------------------------------------------------------------------------------------------------------------------------------------------------------------------------------------------------------------------------------------------------------------------------------------------------------------------------------------------------------------------------------------------------------------------------------------------------------------------------------------------------------------------------------------------------------------------------------------------------------------------------------------------------------------------|--------------------------------------|
| S&P 500 -1.2% -1.8% -1.8% 5.9%                                                                                                                                                                                                                                                                                                                                                                                                                                                                                                                                                                                                                                                                                                                                                                                                                                                                                                                                                                                                                                                                                                                                                                                                                                                                                                                                                                                                                                                                                                                                                                                                                                                                                                                                                                                                                                                                                                                                                                                                                                                                                                | 4.5%<br>4.0%<br>4.2%                 |
|                                                                                                                                                                                                                                                                                                                                                                                                                                                                                                                                                                                                                                                                                                                                                                                                                                                                                                                                                                                                                                                                                                                                                                                                                                                                                                                                                                                                                                                                                                                                                                                                                                                                                                                                                                                                                                                                                                                                                                                                                                                                                                                               | 4.0%<br>4.2%                         |
| Needer Comments 2 20/ 2 20/ 2 20/ 4 70/                                                                                                                                                                                                                                                                                                                                                                                                                                                                                                                                                                                                                                                                                                                                                                                                                                                                                                                                                                                                                                                                                                                                                                                                                                                                                                                                                                                                                                                                                                                                                                                                                                                                                                                                                                                                                                                                                                                                                                                                                                                                                       | 4.2%                                 |
| Nasdaq Composite -2.3% -2.3% 4.7%                                                                                                                                                                                                                                                                                                                                                                                                                                                                                                                                                                                                                                                                                                                                                                                                                                                                                                                                                                                                                                                                                                                                                                                                                                                                                                                                                                                                                                                                                                                                                                                                                                                                                                                                                                                                                                                                                                                                                                                                                                                                                             |                                      |
| Russell 3000 -1.3% -2.2% -2.2% 5.8%                                                                                                                                                                                                                                                                                                                                                                                                                                                                                                                                                                                                                                                                                                                                                                                                                                                                                                                                                                                                                                                                                                                                                                                                                                                                                                                                                                                                                                                                                                                                                                                                                                                                                                                                                                                                                                                                                                                                                                                                                                                                                           |                                      |
| Russell 3000 -1.3% -2.2% -2.2% 5.8%  Russell 1000 -1.2% -2.0% -2.0% 5.8%  Russell 1000 Value -0.4% -1.5% -1.5% 8.3%  Russell 1000 Growth -2.0% -2.3% -2.3% 3.5%  Russell 2000 -2.8% -4.8% -4.8% 6.2%                                                                                                                                                                                                                                                                                                                                                                                                                                                                                                                                                                                                                                                                                                                                                                                                                                                                                                                                                                                                                                                                                                                                                                                                                                                                                                                                                                                                                                                                                                                                                                                                                                                                                                                                                                                                                                                                                                                          | 4.3%                                 |
| Russell 1000 Value -0.4% -1.5% -1.5% 8.3%                                                                                                                                                                                                                                                                                                                                                                                                                                                                                                                                                                                                                                                                                                                                                                                                                                                                                                                                                                                                                                                                                                                                                                                                                                                                                                                                                                                                                                                                                                                                                                                                                                                                                                                                                                                                                                                                                                                                                                                                                                                                                     | 6.4%                                 |
| Russell 1000 Growth -2.0% -2.3% -2.3% 3.5%                                                                                                                                                                                                                                                                                                                                                                                                                                                                                                                                                                                                                                                                                                                                                                                                                                                                                                                                                                                                                                                                                                                                                                                                                                                                                                                                                                                                                                                                                                                                                                                                                                                                                                                                                                                                                                                                                                                                                                                                                                                                                    | 2.3%                                 |
| Russell 2000 -2.8% -4.8% -4.8% 6.2%                                                                                                                                                                                                                                                                                                                                                                                                                                                                                                                                                                                                                                                                                                                                                                                                                                                                                                                                                                                                                                                                                                                                                                                                                                                                                                                                                                                                                                                                                                                                                                                                                                                                                                                                                                                                                                                                                                                                                                                                                                                                                           | 4.1%                                 |
| Russell 2000 Value -2.2% -3.3% -3.3% 11.7%                                                                                                                                                                                                                                                                                                                                                                                                                                                                                                                                                                                                                                                                                                                                                                                                                                                                                                                                                                                                                                                                                                                                                                                                                                                                                                                                                                                                                                                                                                                                                                                                                                                                                                                                                                                                                                                                                                                                                                                                                                                                                    | 8.8%                                 |
| Russell 2000 Growth -3.4% -6.2% -6.2% 0.8%                                                                                                                                                                                                                                                                                                                                                                                                                                                                                                                                                                                                                                                                                                                                                                                                                                                                                                                                                                                                                                                                                                                                                                                                                                                                                                                                                                                                                                                                                                                                                                                                                                                                                                                                                                                                                                                                                                                                                                                                                                                                                    | -0.5%                                |
| MSCI ACWI ex US -0.7% -1.4% -1.4% 4.3%                                                                                                                                                                                                                                                                                                                                                                                                                                                                                                                                                                                                                                                                                                                                                                                                                                                                                                                                                                                                                                                                                                                                                                                                                                                                                                                                                                                                                                                                                                                                                                                                                                                                                                                                                                                                                                                                                                                                                                                                                                                                                        | 0.2%                                 |
| MSCI EAFE (USD) -0.4% -2.0% -2.0% -0.4%                                                                                                                                                                                                                                                                                                                                                                                                                                                                                                                                                                                                                                                                                                                                                                                                                                                                                                                                                                                                                                                                                                                                                                                                                                                                                                                                                                                                                                                                                                                                                                                                                                                                                                                                                                                                                                                                                                                                                                                                                                                                                       | -3.2%                                |
| MSCI EAFE (USD)  -0.4%  -2.0%  -2.0%  -0.4%  -0.4%  -0.4%  1.2%  -0.4%  1.2%  -0.4%  1.2%  -0.4%  1.2%  -0.4%  1.2%  -0.4%  1.2%  -0.4%  1.2%  -0.4%  1.2%  -0.4%  1.2%  -0.4%  1.2%  -0.4%  1.2%  -0.4%  1.2%  -0.4%  1.2%  -0.4%  1.2%  -0.4%  1.2%  -0.4%  1.2%  -0.4%  1.2%  -0.4%  1.2%  -0.4%  1.2%  -0.4%  1.2%  -0.4%  1.2%  -0.4%  1.2%  -0.4%  1.2%  -0.4%  1.2%  -0.4%  1.2%  -0.4%  1.2%  -0.4%  1.2%  -0.4%  1.2%  -0.4%  1.2%  -0.4%  1.2%  -0.4%  1.2%  -0.4%  1.2%  -0.4%  1.2%  -0.4%  1.2%  -0.4%  1.2%  -0.4%  -0.4%  -0.4%  -0.4%  -0.4%  -0.4%  -0.4%  -0.4%  -0.4%  -0.2%  -0.4%  -0.4%  -0.4%  -0.4%  -0.4%  -0.4%  -0.4%  -0.4%  -0.4%  -0.4%  -0.4%  -0.4%  -0.4%  -0.4%  -0.4%  -0.4%  -0.4%  -0.4%  -0.4%  -0.4%  -0.4%  -0.4%  -0.4%  -0.4%  -0.4%  -0.4%  -0.4%  -0.4%  -0.4%  -0.4%  -0.4%  -0.4%  -0.4%  -0.4%  -0.4%  -0.4%  -0.4%  -0.4%  -0.4%  -0.4%  -0.4%  -0.4%  -0.4%  -0.4%  -0.4%  -0.4%  -0.4%  -0.4%  -0.4%  -0.4%  -0.4%  -0.4%  -0.4%  -0.4%  -0.4%  -0.4%  -0.4%  -0.4%  -0.4%  -0.4%  -0.4%  -0.4%  -0.4%  -0.4%  -0.4%  -0.4%  -0.4%  -0.4%  -0.4%  -0.4%  -0.4%  -0.4%  -0.4%  -0.4%  -0.4%  -0.4%  -0.4%  -0.4%  -0.4%  -0.4%  -0.4%  -0.4%  -0.4%  -0.4%  -0.4%  -0.4%  -0.4%  -0.4%  -0.4%  -0.4%  -0.4%  -0.4%  -0.4%  -0.4%  -0.4%  -0.4%  -0.4%  -0.4%  -0.4%  -0.4%  -0.4%  -0.4%  -0.4%  -0.4%  -0.4%  -0.4%  -0.4%  -0.4%  -0.4%  -0.4%  -0.4%  -0.4%  -0.4%  -0.4%  -0.4%  -0.4%  -0.4%  -0.4%  -0.4%  -0.4%  -0.4%  -0.4%  -0.4%  -0.4%  -0.4%  -0.4%  -0.4%  -0.4%  -0.4%  -0.4%  -0.4%  -0.4%  -0.4%  -0.4%  -0.4%  -0.4%  -0.4%  -0.4%  -0.4%  -0.4%  -0.4%  -0.4%  -0.4%  -0.4%  -0.4%  -0.4%  -0.4%  -0.4%  -0.4%  -0.4%  -0.4%  -0.4%  -0.4%  -0.4%  -0.4%  -0.4%  -0.4%  -0.4%  -0.4%  -0.4%  -0.4%  -0.4%  -0.4%  -0.4%  -0.4%  -0.4%  -0.4%  -0.4%  -0.4%  -0.4%  -0.4%  -0.4%  -0.4%  -0.4%  -0.4%  -0.4%  -0.4%  -0.4%  -0.4%  -0.4%  -0.4%  -0.4%  -0.4%  -0.4%  -0.4%  -0.4%  -0.4%  -0.4%  -0.4%  -0.4%  -0.4%  -0.4%  -0.4%  -0.4%  -0.4%  -0.4%  -0.4%  -0.4%  -0.4%  -0.4%  -0.4%  -0.4%  -0.4%  -0.4%  -0.4%  -0.4%  -0.4%  -0.4%  -0.4%  -0.4% | -1.9%                                |
| © Currency Impact 0.1% -3.2% -3.2% 0.1%                                                                                                                                                                                                                                                                                                                                                                                                                                                                                                                                                                                                                                                                                                                                                                                                                                                                                                                                                                                                                                                                                                                                                                                                                                                                                                                                                                                                                                                                                                                                                                                                                                                                                                                                                                                                                                                                                                                                                                                                                                                                                       | -1.3%                                |
| MSCI EAFE Small -0.9% -2.8% -2.8% 2.2%                                                                                                                                                                                                                                                                                                                                                                                                                                                                                                                                                                                                                                                                                                                                                                                                                                                                                                                                                                                                                                                                                                                                                                                                                                                                                                                                                                                                                                                                                                                                                                                                                                                                                                                                                                                                                                                                                                                                                                                                                                                                                        | 3.0%                                 |
| MSCI Emerging (USD) -1.4% 0.2% 0.2% 16.3%                                                                                                                                                                                                                                                                                                                                                                                                                                                                                                                                                                                                                                                                                                                                                                                                                                                                                                                                                                                                                                                                                                                                                                                                                                                                                                                                                                                                                                                                                                                                                                                                                                                                                                                                                                                                                                                                                                                                                                                                                                                                                     | 9.3%                                 |
| MSCI Emerging (Local) -1.3% 0.6% 0.6% 12.0%                                                                                                                                                                                                                                                                                                                                                                                                                                                                                                                                                                                                                                                                                                                                                                                                                                                                                                                                                                                                                                                                                                                                                                                                                                                                                                                                                                                                                                                                                                                                                                                                                                                                                                                                                                                                                                                                                                                                                                                                                                                                                   | 7.8%                                 |
| Currency Impact -0.1% -0.4% -0.4% 4.3%                                                                                                                                                                                                                                                                                                                                                                                                                                                                                                                                                                                                                                                                                                                                                                                                                                                                                                                                                                                                                                                                                                                                                                                                                                                                                                                                                                                                                                                                                                                                                                                                                                                                                                                                                                                                                                                                                                                                                                                                                                                                                        | 1.5%                                 |
| Barclays Treasury -0.3% -1.1% -1.1% 3.9%                                                                                                                                                                                                                                                                                                                                                                                                                                                                                                                                                                                                                                                                                                                                                                                                                                                                                                                                                                                                                                                                                                                                                                                                                                                                                                                                                                                                                                                                                                                                                                                                                                                                                                                                                                                                                                                                                                                                                                                                                                                                                      | 3.3%                                 |
| Barclays Long Treasury -1.1% -4.1% -4.1% 10.0%                                                                                                                                                                                                                                                                                                                                                                                                                                                                                                                                                                                                                                                                                                                                                                                                                                                                                                                                                                                                                                                                                                                                                                                                                                                                                                                                                                                                                                                                                                                                                                                                                                                                                                                                                                                                                                                                                                                                                                                                                                                                                | 9.1%                                 |
| Barclays Infl Linked -0.1% -0.5% -0.5% 7.2%                                                                                                                                                                                                                                                                                                                                                                                                                                                                                                                                                                                                                                                                                                                                                                                                                                                                                                                                                                                                                                                                                                                                                                                                                                                                                                                                                                                                                                                                                                                                                                                                                                                                                                                                                                                                                                                                                                                                                                                                                                                                                   | 6.2%                                 |
| Barclays Aggregate -0.3% -0.8% -0.8% 5.0%                                                                                                                                                                                                                                                                                                                                                                                                                                                                                                                                                                                                                                                                                                                                                                                                                                                                                                                                                                                                                                                                                                                                                                                                                                                                                                                                                                                                                                                                                                                                                                                                                                                                                                                                                                                                                                                                                                                                                                                                                                                                                     | 4.4%                                 |
| Barclays Aggregate -0.3% -0.8% -0.8% 5.0%  Barclays Corporates -0.6% -0.8% -0.8% 8.3%  Barclays High Yield -0.8% 0.4% 0.4% 15.6%  Barclays MBS -0.1% -0.3% -0.3% 3.4%                                                                                                                                                                                                                                                                                                                                                                                                                                                                                                                                                                                                                                                                                                                                                                                                                                                                                                                                                                                                                                                                                                                                                                                                                                                                                                                                                                                                                                                                                                                                                                                                                                                                                                                                                                                                                                                                                                                                                         | 7.2%                                 |
| _ Barclays High Yield -0.8% 0.4% 0.4% 15.6%                                                                                                                                                                                                                                                                                                                                                                                                                                                                                                                                                                                                                                                                                                                                                                                                                                                                                                                                                                                                                                                                                                                                                                                                                                                                                                                                                                                                                                                                                                                                                                                                                                                                                                                                                                                                                                                                                                                                                                                                                                                                                   | 10.1%                                |
| Barclays MBS -0.1% -0.3% -0.3% 3.4%                                                                                                                                                                                                                                                                                                                                                                                                                                                                                                                                                                                                                                                                                                                                                                                                                                                                                                                                                                                                                                                                                                                                                                                                                                                                                                                                                                                                                                                                                                                                                                                                                                                                                                                                                                                                                                                                                                                                                                                                                                                                                           | 3.3%                                 |
| CS Leveraged Loan 0.1% 0.8% 0.8% 8.3%                                                                                                                                                                                                                                                                                                                                                                                                                                                                                                                                                                                                                                                                                                                                                                                                                                                                                                                                                                                                                                                                                                                                                                                                                                                                                                                                                                                                                                                                                                                                                                                                                                                                                                                                                                                                                                                                                                                                                                                                                                                                                         | 6.3%                                 |
| Barclays Global Agg ex USD -0.5% -4.4% -4.4% 8.2%                                                                                                                                                                                                                                                                                                                                                                                                                                                                                                                                                                                                                                                                                                                                                                                                                                                                                                                                                                                                                                                                                                                                                                                                                                                                                                                                                                                                                                                                                                                                                                                                                                                                                                                                                                                                                                                                                                                                                                                                                                                                             | 6.5%                                 |
| Barclays Global EMD - Hard -0.6% -1.0% -1.0% 11.6%                                                                                                                                                                                                                                                                                                                                                                                                                                                                                                                                                                                                                                                                                                                                                                                                                                                                                                                                                                                                                                                                                                                                                                                                                                                                                                                                                                                                                                                                                                                                                                                                                                                                                                                                                                                                                                                                                                                                                                                                                                                                            | 9.6%                                 |
| Barclays Global EMD - Local -0.9% -1.8% -1.8% 12.4%                                                                                                                                                                                                                                                                                                                                                                                                                                                                                                                                                                                                                                                                                                                                                                                                                                                                                                                                                                                                                                                                                                                                                                                                                                                                                                                                                                                                                                                                                                                                                                                                                                                                                                                                                                                                                                                                                                                                                                                                                                                                           | 9.2%                                 |
| Alerian MLP -3.9% -4.5% -4.5% 10.8%                                                                                                                                                                                                                                                                                                                                                                                                                                                                                                                                                                                                                                                                                                                                                                                                                                                                                                                                                                                                                                                                                                                                                                                                                                                                                                                                                                                                                                                                                                                                                                                                                                                                                                                                                                                                                                                                                                                                                                                                                                                                                           | -1.8%                                |
| MSCI US REIT -2.3% -5.7% -5.7% 5.5%                                                                                                                                                                                                                                                                                                                                                                                                                                                                                                                                                                                                                                                                                                                                                                                                                                                                                                                                                                                                                                                                                                                                                                                                                                                                                                                                                                                                                                                                                                                                                                                                                                                                                                                                                                                                                                                                                                                                                                                                                                                                                           | 6.8%                                 |
| E         Gold         1.0%         -2.9%         -2.9%         20.3%           Ö         Oil         -6.5%         -2.9%         -2.9%         26.5%                                                                                                                                                                                                                                                                                                                                                                                                                                                                                                                                                                                                                                                                                                                                                                                                                                                                                                                                                                                                                                                                                                                                                                                                                                                                                                                                                                                                                                                                                                                                                                                                                                                                                                                                                                                                                                                                                                                                                                         | 11.8%                                |
| 5 Oil         -6.5%         -2.9%         -2.9%         26.5%                                                                                                                                                                                                                                                                                                                                                                                                                                                                                                                                                                                                                                                                                                                                                                                                                                                                                                                                                                                                                                                                                                                                                                                                                                                                                                                                                                                                                                                                                                                                                                                                                                                                                                                                                                                                                                                                                                                                                                                                                                                                 | 0.6%                                 |
| Commodities (Bloomberg) -1.4% -0.5% -0.5% 8.3%                                                                                                                                                                                                                                                                                                                                                                                                                                                                                                                                                                                                                                                                                                                                                                                                                                                                                                                                                                                                                                                                                                                                                                                                                                                                                                                                                                                                                                                                                                                                                                                                                                                                                                                                                                                                                                                                                                                                                                                                                                                                                | -2.6%                                |
| Dollar Index (DXY) -0.3% 3.1% 3.1% -0.2%                                                                                                                                                                                                                                                                                                                                                                                                                                                                                                                                                                                                                                                                                                                                                                                                                                                                                                                                                                                                                                                                                                                                                                                                                                                                                                                                                                                                                                                                                                                                                                                                                                                                                                                                                                                                                                                                                                                                                                                                                                                                                      | 1.5%                                 |