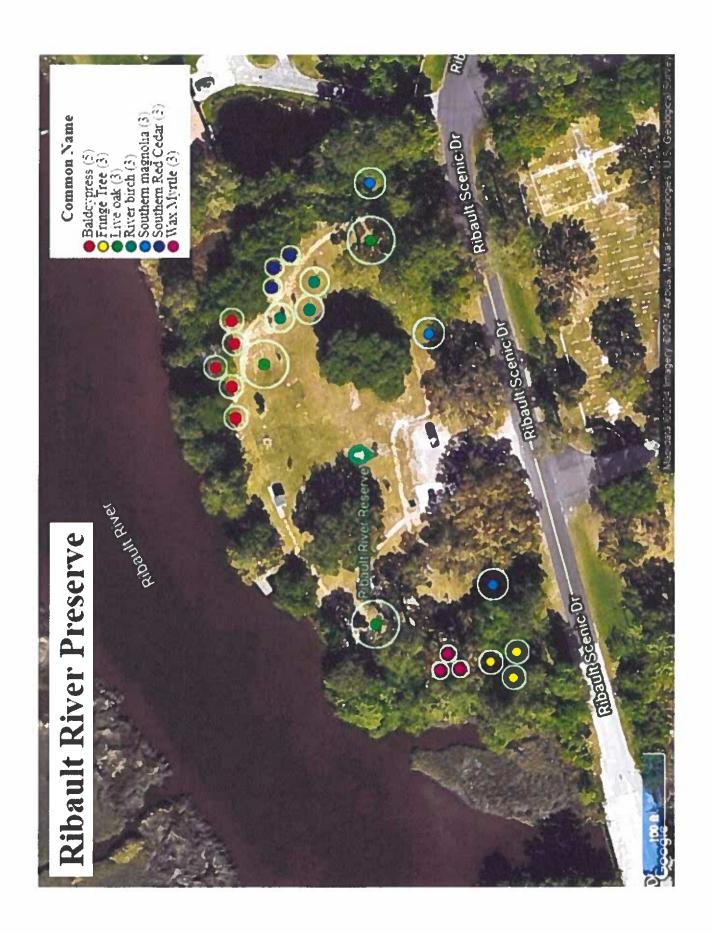

- Bennie Furlong Senior Center 281 19th Ave. S.
- Jim Fortuna Senior Center 11751 McCormick Rd.
- Leroy Clemons Senior Center 55 Jackson Ave.
- Ribault River Preserve 2617 Ribault Scenic Dr.
- Mayport Community Center 4875 Mayport Rd.
- Ringhaver Park 5198 118th St.

| Ribault River Preserve - 2617 Ribault Scenic Dr.                                                |      | 318 111  |             | 100            |
|-------------------------------------------------------------------------------------------------|------|----------|-------------|----------------|
| Description                                                                                     | Unit | Quantity | Unit Price* | Extended Price |
| Quercus virginiona Live Oak 4" Cal., 14" Ht., 8" Spd., 100 G or 40" B&B                         | EA   | 3        | \$1,700.00  | \$5,100.00     |
| Betula nigra, 'Dura-Heat' River Birch Min. 3 Trunks, 12' Ht., 4' Spd., 45 G or 32" B&B          | EA   | 3        | \$1,000.00  | \$3,000.00     |
| Taxodium distichum Bald Cypress 4" Cal., 14' Ht., 8' Spd., 100 G or 40" B&B                     | EA   | 5        | \$1,500.00  | \$7,500.00     |
| Magnolia grandiflora DD Blanchard Southern Magnolia_4" Cal., 12' Ht., 6' Spd., 100 G or 40" B&B | ĒΑ   | 3        | \$1,750.00  | \$5,250.00     |
| Chionanthus virginicus Fringetree Std. 2" Cal., 8' Ht., 4' Spd., 30 G or 24" B&B                | EA   | 3        | \$1,100.00  | \$3,300.00     |
| Juniperus silicicola Brodie' Redcedar 3" Cal., 10' Ht., 4' Spd., 65 G or 36" B&B                | EA   | 3        | \$1,000.00  | \$3,000.00     |
| Myrica cerifera Waxmyrtle Min. 4 Trunks, 8' Ht., 6' Spd., 45 G or 32" B&B                       | EA   | 3        | \$850.00    | \$2,550.00     |
| Subtotal                                                                                        |      |          |             | \$29,700.00    |