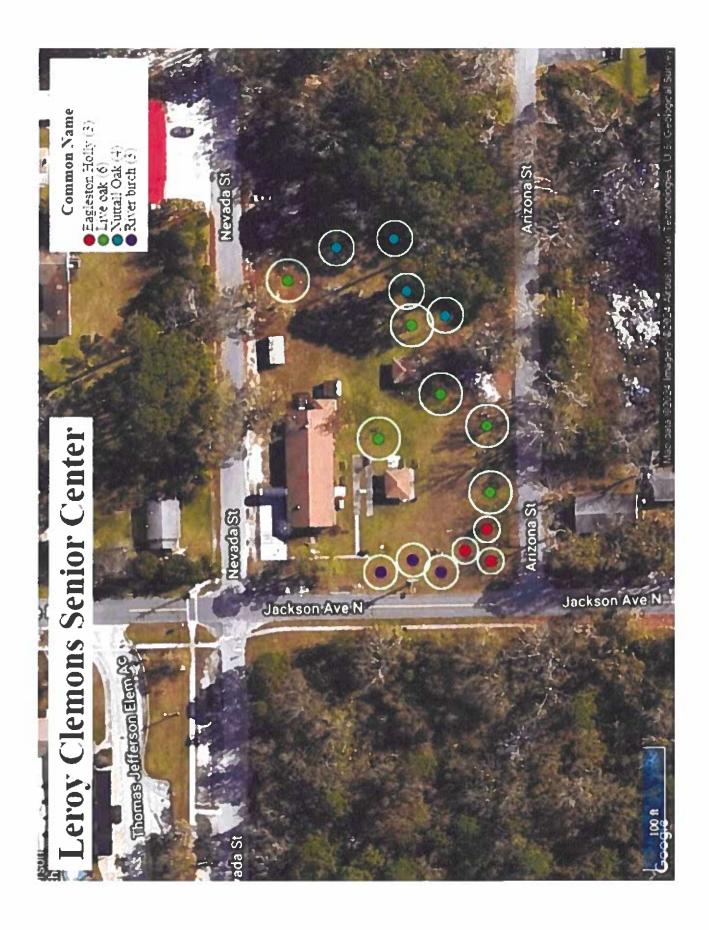

- Bennie Furlong Senior Center 281 19th Ave. S.
- Jim Fortuna Senior Center 11751 McCormick Rd.
- Leroy Clemons Senior Center 55 Jackson Ave.
- Ribault River Preserve 2617 Ribault Scenic Dr.
- Mayport Community Center 4875 Mayport Rd.
- Ringhaver Park 5198 118th St.

| eroy Clemons Senior Center - 55 Jackson Ave.                                          |      |          |             |                |
|---------------------------------------------------------------------------------------|------|----------|-------------|----------------|
| Description                                                                           | Unit | Quantity | Unit Price* | Extended Price |
| Quercus nutalliii Nutall Oak 4" Cal., 14' Ht., 4' Spd., 100 G or 40" B&B              | EA   | 4        | \$1,800.00  | \$7,200.00     |
| Betulo nigra 'Dura-Heat' River Birch Min. 3 Trunks, 12' Ht., 4' Spd., 45 G or 32" B&B | EA   | 3        | \$1,000.00  | \$3,000.00     |
| Quercus virginiana Live Oak 4" Cal., 14' Ht., 8' Spd., 100 G or 40" 8&8               | EA   | 6        | \$1,700.00  | \$10,200.0     |
| <u>llex attenuata</u> 'Eagleston' Holly 4" Cal., 14' Ht., 6' Spd., 40" B&B            | EA   | 3        | \$1,100.00  | \$3,300.00     |
| Subto                                                                                 | tal  |          |             | \$23,700.00    |