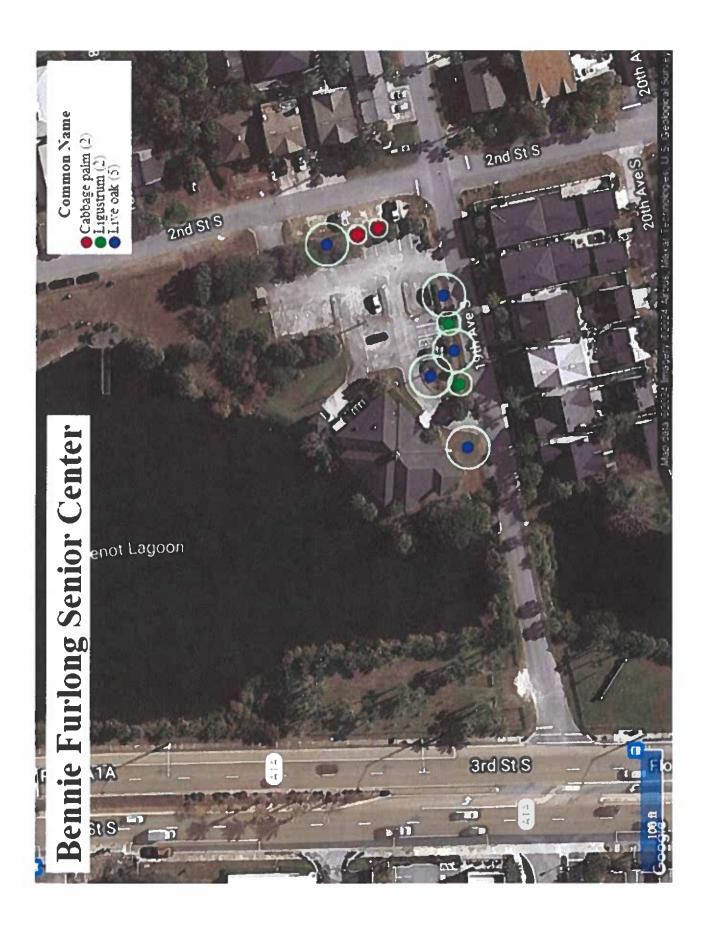

- Bennie Furlong Senior Center 281 19th Ave. S.
- Jim Fortuna Senior Center 11751 McCormick Rd.
- Leroy Clemons Senior Center 55 Jackson Ave.
- Ribault River Preserve 2617 Ribault Scenic Dr.
- Mayport Community Center 4875 Mayport Rd.
- Ringhaver Park 5198 118th St.

### COJ Parks Senior Centers and Community Centers - LEVEL 2 TREE PLANTING

| Description                                                                                     |          | Unit | Quantity | Unit Price* | Extended Price |
|-------------------------------------------------------------------------------------------------|----------|------|----------|-------------|----------------|
| Quercus virginiang Live Oak 4" Cal., 14' Ht., 8' Spd., 100 G or 40" 8&8                         |          | EA   | 5        | \$1,700.00  | \$8,500.0      |
| Ligustrum japonicum Tree Form Wax Leaf Ligustrum Min. 4 Trks. 8' Ht. 3.5' Spd.                  |          | EA   | 2        | \$850.00    | \$1,700.0      |
| Sabal palmetto Sabal Palm 16' Regenerated, 12" Cal., Clean trunk                                |          | EA   | 2        | \$800.00    | \$1,600.0      |
| Irrigation - tie into existing on-site irrigation with min. 2 bubblers per tree & digital timer |          | lop  | 1        | \$7,600.00  | \$7,600.0      |
|                                                                                                 | Subtotal |      | •        |             | \$19,400.0     |