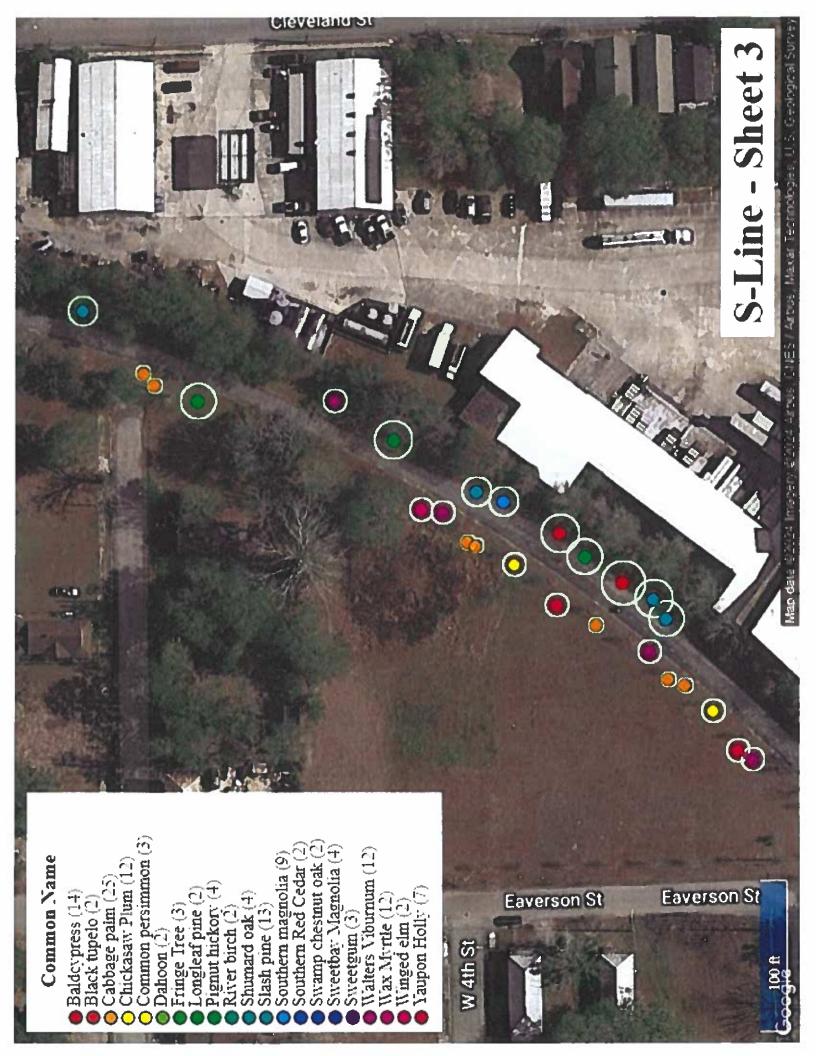

### Northbank Riverwalk Phase 2 - Level 2 Tree Planting

This project is located on the Northbank Riverwalk and will be a Phase 2 tree planting beginning at 245 Riverside Ave. and extending to the northwest to 111 Riverside Ave. Species were selected based on ability to sustain salt spray, are native, and have shown to be successful along the riverwalk. The species and planting sites have been assessed with the contractor and placement recommendations were made based on site assessments while maintaining various viewsheds of the river. Trees will be field grown and hardened-off prior to installation into irrigated sites, thus reducing incidences of transplant shock and increasing survivability. Shade trees/large canopy trees were the preferred species on the project and have been considered a priority. This project will include irrigation installation - meter and backflow are already in place. Additional soil in eroded areas to sustain trees will be installed with erosion control and site/soil stabilizing grasses (funding from separate source) as well as the removal of six trees in poor/dying condition. The link below will access the canopy planner where the tree sites are recorded. https://pg-cloud.com/JacksonvilleFL/?scenario=nbrw1