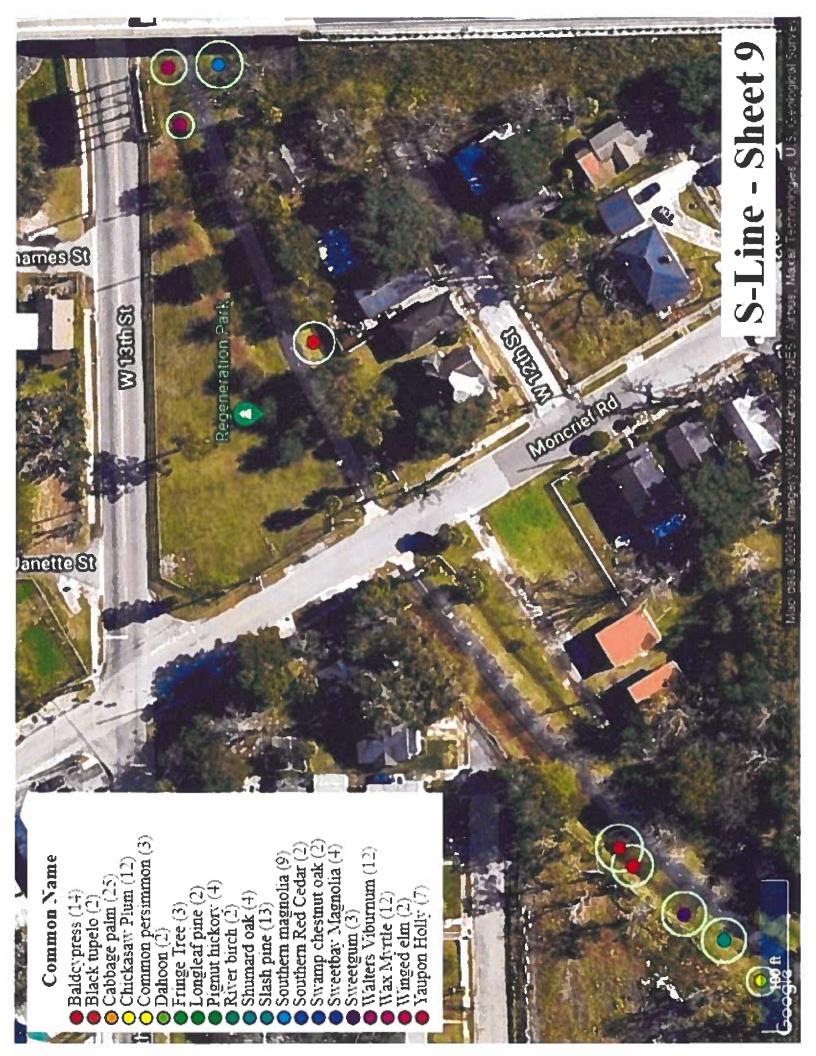

### Northbank Riverwalk Phase 2 - Level 2 Tree Planting

This project is located on the Northbank Riverwalk and will be a Phase 2 tree planting beginning at 245 Riverside Ave. and extending to the northwest to 111 Riverside Ave. Species were selected based on ability to sustain salt spray, are native, and have shown to be successful along the riverwalk. The species and planting sites have been assessed with the contractor and placement recommendations were made based on site assessments while maintaining various viewsheds of the river. Trees will be field grown and hardened-off prior to installation into irrigated sites, thus reducing incidences of transplant shock and increasing survivability. Shade trees/large canopy trees were the preferred species on the project and have been considered a priority. This project will include irrigation installation - meter and backflow are already in place. Additional soil in eroded areas to sustain trees will be installed with erosion control and site/soil stabilizing grasses (funding from separate source) as well as the removal of six trees in poor/dying condition. The link below will access the canopy planner where the tree sites are recorded. https://pg-cloud.com/JacksonvilleFL/?scenario=nbrw1