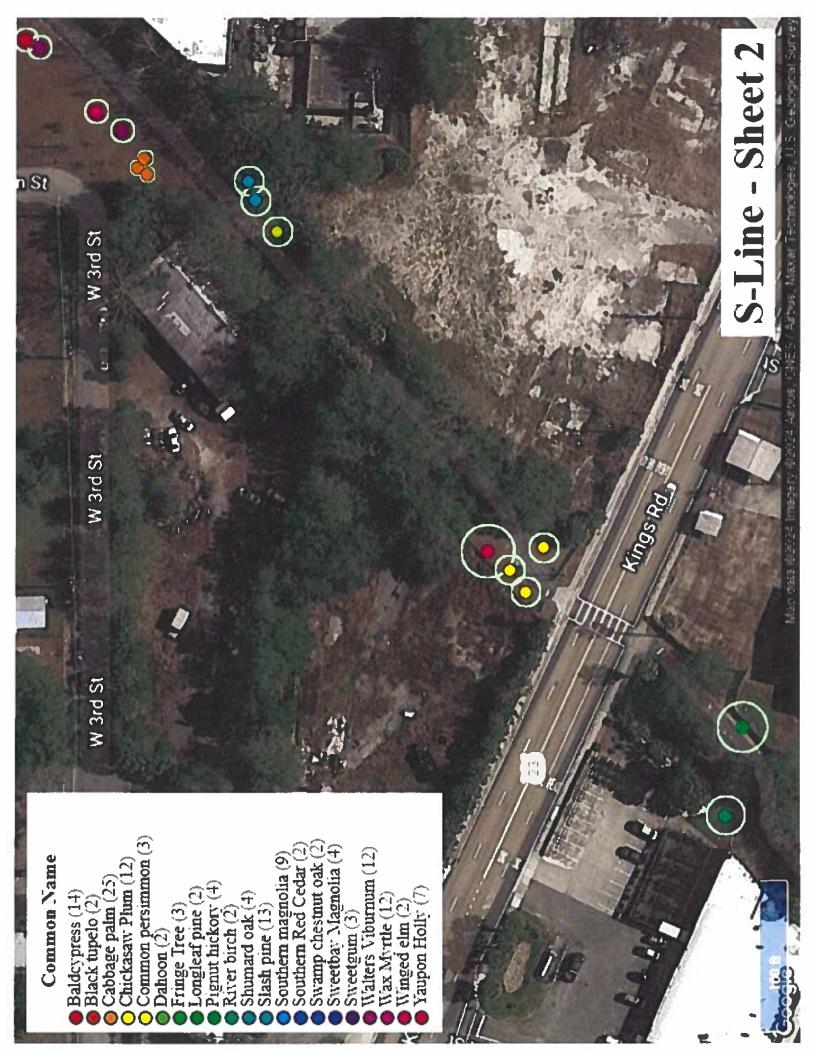

### Northbank Riverwalk Phase 2 - Level 2 Tree Planting

This project is located on the Northbank Riverwalk and will be a Phase 2 tree planting beginning at 245 Riverside Ave. and extending to the northwest to 111 Riverside Ave. Species were selected based on ability to sustain salt spray, are native, and have shown to be successful along the riverwalk. The species and planting sites have been assessed with the contractor and placement recommendations were made based on site assessments while maintaining various viewsheds of the river. Trees will be field grown and hardened-off prior to installation into irrigated sites, thus reducing incidences of transplant shock and increasing survivability. Shade trees/large canopy trees were the preferred species on the project and have been considered a priority. This project will include irrigation installation - meter and backflow are already in place. Additional soil in eroded areas to sustain trees will be installed with erosion control and site/soil stabilizing grasses (funding from separate source) as well as the removal of six trees in poor/dying condition. The link below will access the canopy planner where the tree sites are recorded. https://pg-cloud.com/JacksonvilleFL/?scenario=nbrw1