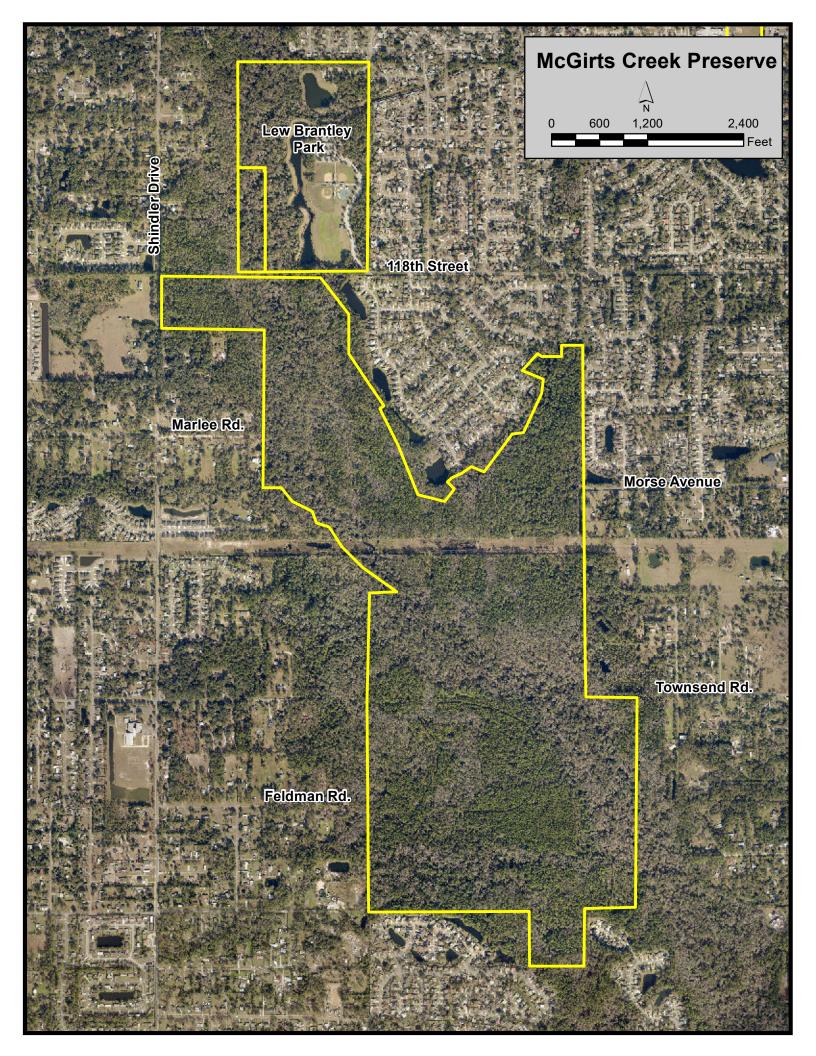

RE: McGirts Creek Restoration Project (Revised) 19L0032

Dear Ms. Hinton:

Hanson Professional Services Inc. (Hanson) and our subconsultant Terracon, hereby called the TEAM appreciates the opportunity to submit a proposal for the McGirts Creek Wetland Restoration Project. This project is intended to enhance the ecological function of approximately fifty acres of wetlands at McGirt's Creek Preserve. Restoration work will be focused on wetland habitats, but adjacent upland communities will be enhanced to optimize ecological functions of restored wetlands. This project is not related to any construction projects and does not include any compensatory mitigation activities.

### I. ABBREVIATED PROJECT DESCRIPTION

The site is located at McGirt's Creek/Ortega River, near the Settlers Landing area of Jacksonville, Florida. The project site is owned by the City of Jacksonville (COJ) and is associated with the established Whitehouse Waste Oil Pits Super Fund site. The site is vegetated and consists of the McGirt's Creek/Ortega River, as well as associated bottomland and planted pine areas. If this is not accurate, or if you have additional useful information, please inform us as soon as possible.

### **TASK 1 - Site Assessment**

The TEAM will conduct a Site Assessment, including a desktop assessment and field survey of the McGirts Creek Park Expansion Restoration Areas (restoration areas) as identified in Attachment A of the August 12, 2011 Draft Restoration Plan. The purpose of this Site Assessment will be to document the current conditions as a starting point for planning restoration activities.