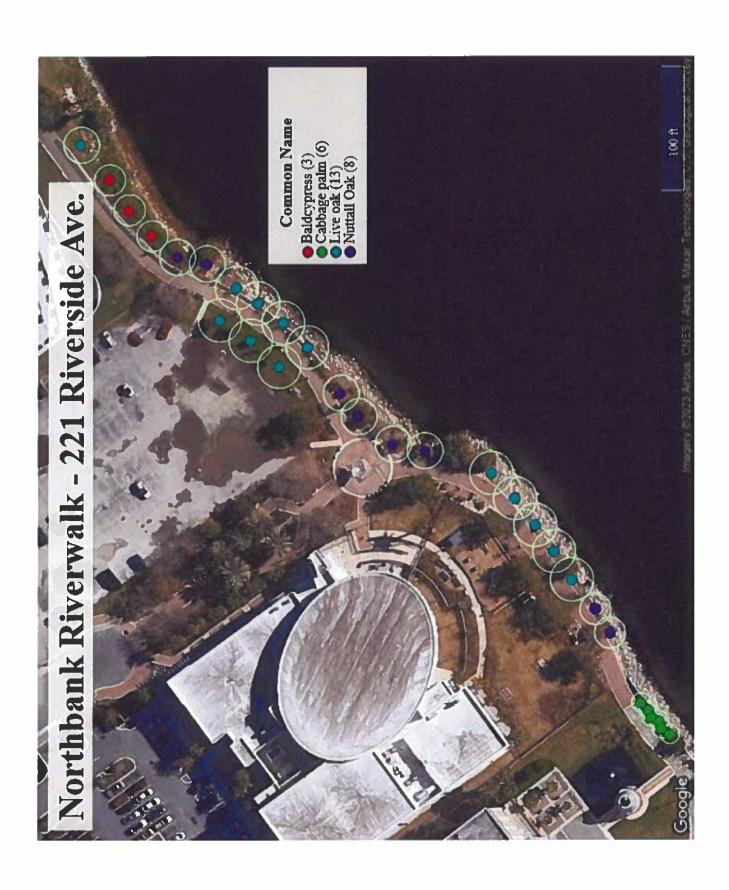

### Northbank Riverwalk Phase 2 - Level 2 Tree Planting

This project is located on the Northbank Riverwalk and will be a Phase 2 tree planting beginning at 245 Riverside Ave. and extending to the northwest to 111 Riverside Ave. Species were selected based on ability to sustain salt spray, are native, and have shown to be successful along the riverwalk. The species and planting sites have been assessed with the contractor and placement recommendations were made based on site assessments while maintaining various viewsheds of the river. Trees will be field grown and hardened-off prior to installation into irrigated sites, thus reducing incidences of transplant shock and increasing survivability. Shade trees/large canopy trees were the preferred species on the project and have been considered a priority. This project will include irrigation installation - meter and backflow are already in place. Additional soil in eroded areas to sustain trees will be installed with erosion control and site/soil stabilizing grasses (funding from separate source) as well as the removal of six trees in poor/dying condition. The link below will access the canopy planner where the tree sites are recorded. https://pg-cloud.com/JacksonvilleFL/?scenario=nbrw1

Northbank Riverwalk 221 Riverside Ave.

- 6. Has project information been shared with the Council Member of the district? yes
- 7. Rationale for project (include information about the public benefit of the project):

Level 2 staff checklist.xlsx

| Northbank Riverwalk Phase 2 - Level 2 Tree Planting                                                                                                                                          |       | :        | i          |                |
|----------------------------------------------------------------------------------------------------------------------------------------------------------------------------------------------|-------|----------|------------|----------------|
| Cost Estimate - 1-Year Maintenance/Warranty                                                                                                                                                  |       |          |            |                |
| Description                                                                                                                                                                                  | Unit  | Quantity | Unit Price | Extended Price |
| Quercus virginiana Live Oak 4" Cal., 14' Ht., 8' Spd., 100 G or 40" B&B                                                                                                                      | EA    | 13       | \$1,700.00 | \$22,100.00    |
| Quercus nutalliji Nutall Oak 4" Cal., 14' Ht., 8' Spd., 100 G or 40" B&B                                                                                                                     | EA    | ∞        | \$1,800.00 | \$14,400.00    |
| Taxodium distichum Bald Cypress 4" Cal., 12' Ht., 4' Spd., 100 G or 40" B&B                                                                                                                  | ĘĄ    | m        | \$1,500.00 | \$4,500.00     |
| Sabal palmetto Sabal Palm 12" Cal. 16' Ht. Clean trunk, Regenerated                                                                                                                          | EA    | 9        | \$800.00   | \$4,800.00     |
| Removal of 6 dead/dying shrubs/trees                                                                                                                                                         | EA    | 9        | \$650.00   | \$3,900.00     |
| Removal of unsuitable soil - excavate and remove unsuitable soil and replace with soil mix and installation of erosion control cloth for shore stabilization surrounding tree planting sites |       |          |            | \$12,775.00    |
| Installation of 4-zone irrigation system; bubblers to each tree site; tie into existing meter; installation of timer                                                                         |       |          |            | \$7,200.00     |
| Contingency 10%                                                                                                                                                                              |       |          |            | \$6,967.50     |
|                                                                                                                                                                                              | TOTAL |          |            | \$ 76,642.50   |