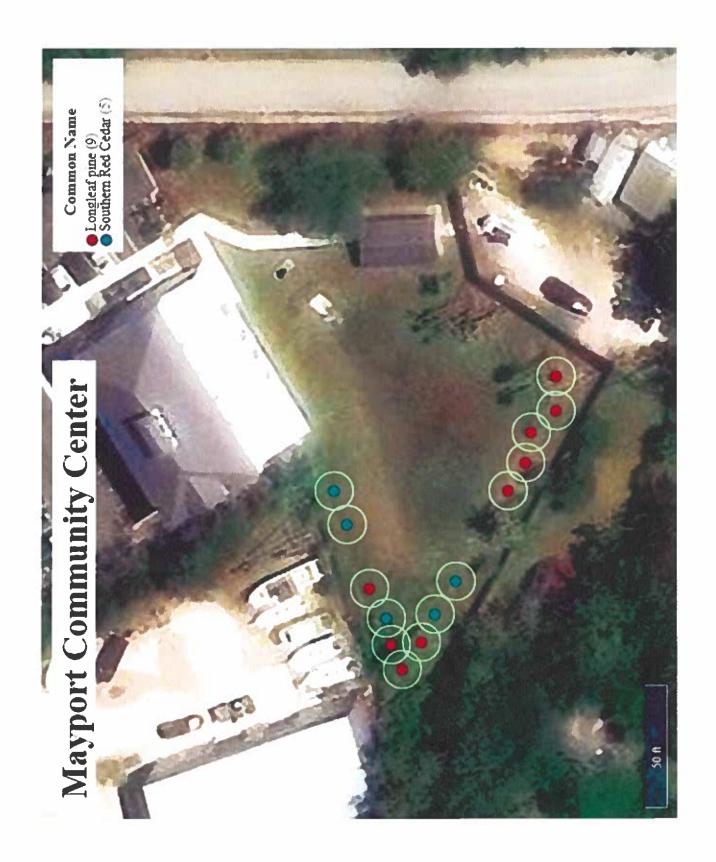

- Bennie Furlong Senior Center 281 19th Ave. S.
- Jim Fortuna Senior Center 11751 McCormick Rd.
- Leroy Clemons Senior Center 55 Jackson Ave.
- Ribault River Preserve 2617 Ribault Scenic Dr.
- Mayport Community Center 4875 Mayport Rd.
- Ringhaver Park 5198 118th St.

| Mayport Community Center - 4875 Mayport Rd.                                        |      |          |             |                |  |
|------------------------------------------------------------------------------------|------|----------|-------------|----------------|--|
| Description                                                                        | Unit | Quantity | Unit Price* | Extended Price |  |
| Juniperus silicicolo_ 'Brodie' Redcedar_3" Cal., 10' Ht., 4' Spd., 65 G or 36" B&B | EA   | 5        | \$1,000.00  | \$5,000.00     |  |
| Pinus palustris Longleaf Pine 4" Cal., 12" Ht., 4" Spd., 100 G or 40" B&B          | EA   | 9        | \$900.00    | \$8,100.00     |  |
| Subtotal                                                                           |      |          |             | \$13,100.00    |  |