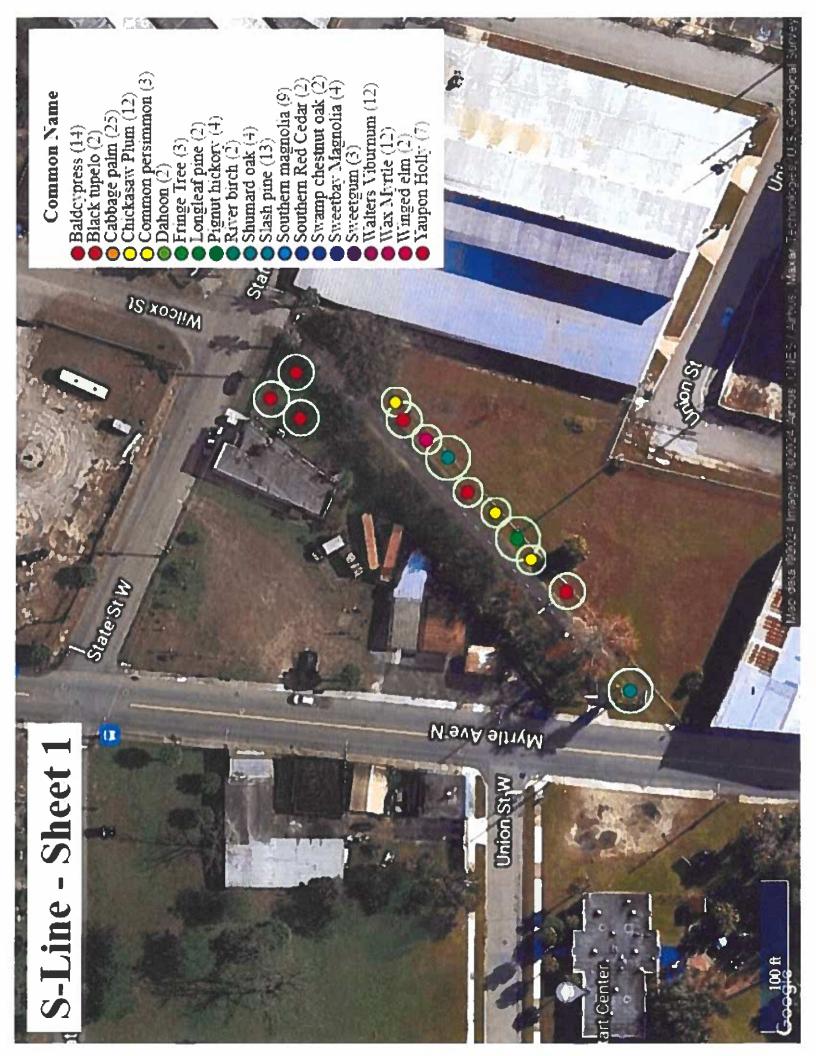

### Northbank Riverwalk Phase 2 - Level 2 Tree Planting

This project is located on the Northbank Riverwalk and will be a Phase 2 tree planting beginning at 245 Riverside Ave. and extending to the northwest to 111 Riverside Ave. Species were selected based on ability to sustain salt spray, are native, and have shown to be successful along the riverwalk. The species and planting sites have been assessed with the contractor and placement recommendations were made based on site assessments while maintaining various viewsheds of the river. Trees will be field grown and hardened-off prior to installation into irrigated sites, thus reducing incidences of transplant shock and increasing survivability. Shade trees/large canopy trees were the preferred species on the project and have been considered a priority. This project will include irrigation installation - meter and backflow are already in place. Additional soil in eroded areas to sustain trees will be installed with erosion control and site/soil stabilizing grasses (funding from separate source) as well as the removal of six trees in poor/dying condition. The link below will access the canopy planner where the tree sites are recorded. https://pg-cloud.com/JacksonvilleFL/?scenario=nbrw1