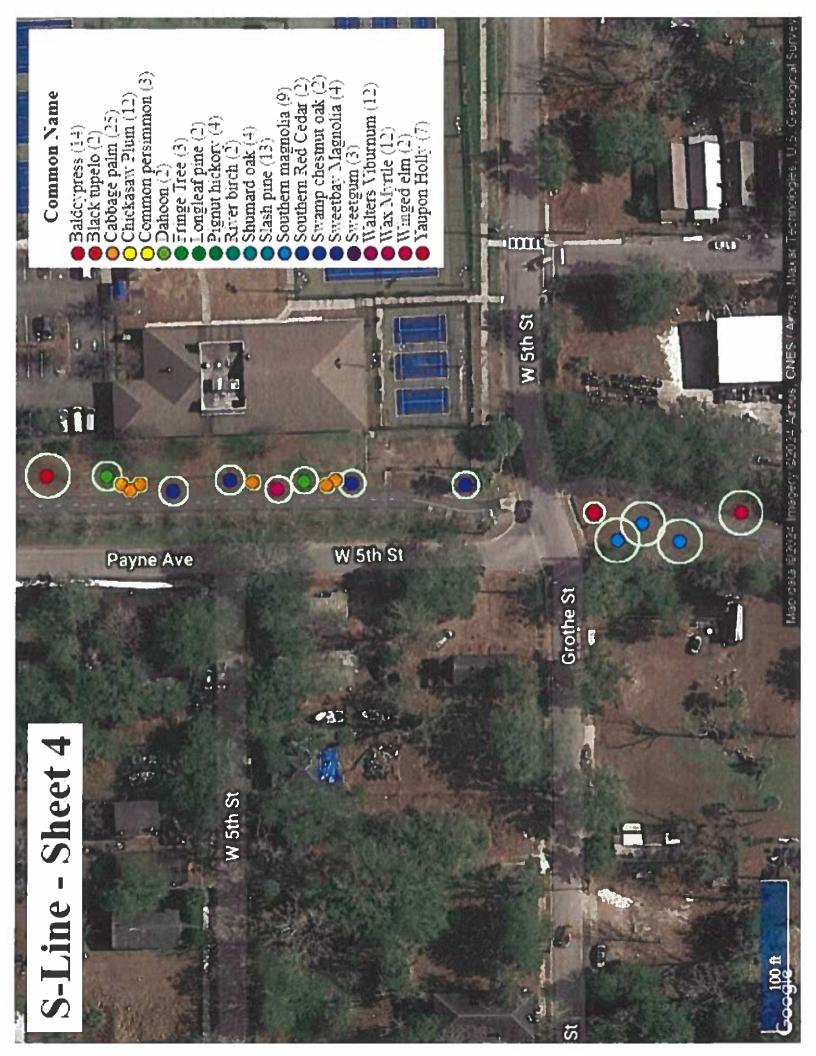

### Northbank Riverwalk Phase 2 - Level 2 Tree Planting

This project is located on the Northbank Riverwalk and will be a Phase 2 tree planting beginning at 245 Riverside Ave. and extending to the northwest to 111 Riverside Ave. Species were selected based on ability to sustain salt spray, are native, and have shown to be successful along the riverwalk. The species and planting sites have been assessed with the contractor and placement recommendations were made based on site assessments while maintaining various viewsheds of the river. Trees will be field grown and hardened-off prior to installation into irrigated sites, thus reducing incidences of transplant shock and increasing survivability. Shade trees/large canopy trees were the preferred species on the project and have been considered a priority. This project will include irrigation installation - meter and backflow are already in place. Additional soil in eroded areas to sustain trees will be installed with erosion control and site/soil stabilizing grasses (funding from separate source) as well as the removal of six trees in poor/dying condition. The link below will access the canopy planner where the tree sites are recorded. https://pg-cloud.com/JacksonvilleFL/?scenario=nbrw1