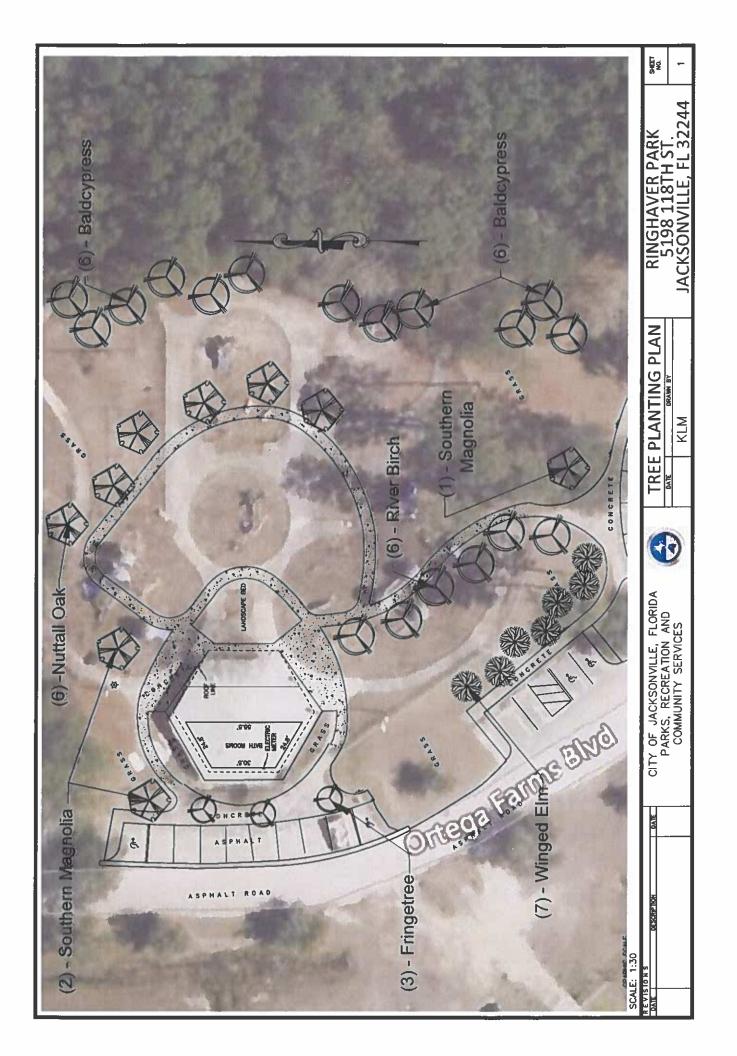

- Bennie Furlong Senior Center 281 19th Ave. S.
- Jim Fortuna Senior Center 11751 McCormick Rd.
- Leroy Clemons Senior Center 55 Jackson Ave.
- Ribault River Preserve 2617 Ribault Scenic Dr.
- Mayport Community Center 4875 Mayport Rd.
- Ringhaver Park 5198 118th St.