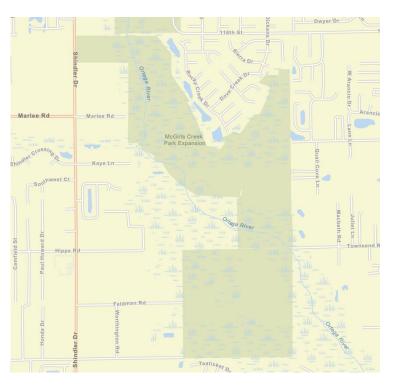

RE: McGirts Creek Restoration Project (Revised) 19L0032

Dear Ms. Hinton:

Hanson Professional Services Inc. (Hanson) and our subconsultant Terracon, hereby called the TEAM appreciates the opportunity to submit a proposal for the McGirts Creek Wetland Restoration Project. This project is intended to enhance the ecological function of approximately fifty acres of wetlands at McGirt's Creek Preserve. Restoration work will be focused on wetland habitats, but adjacent upland communities will be enhanced to optimize ecological functions of restored wetlands. This project is not related to any construction projects and does not include any compensatory mitigation activities.

### I. ABBREVIATED PROJECT DESCRIPTION

The site is located at McGirt's Creek/Ortega River, near the Settlers Landing area of Jacksonville, Florida. The project site is owned by the City of Jacksonville (COJ) and is associated with the established Whitehouse Waste Oil Pits Super Fund site. The site is vegetated and consists of the McGirt's Creek/Ortega River, as well as associated bottomland and planted pine areas. If this is not accurate, or if you have additional useful information, please inform us as soon as possible.

### **TASK 1 - Site Assessment**

The TEAM will conduct a Site Assessment, including a desktop assessment and field survey of the McGirts Creek Park Expansion Restoration Areas (restoration areas) as identified in Attachment A of the August 12, 2011 Draft Restoration Plan. The purpose of this Site Assessment will be to document the current conditions as a starting point for planning restoration activities.