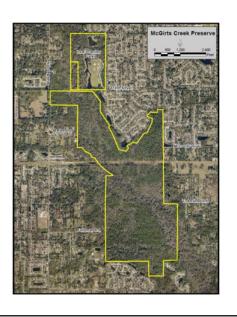

RE: McGirts Creek Restoration Project (Revised) 19L0032

Dear Ms. Hinton:

Hanson Professional Services Inc. (Hanson) and our subconsultant Terracon, hereby called the TEAM appreciates the opportunity to submit a proposal for the McGirts Creek Wetland Restoration Project. This project is intended to enhance the ecological function of approximately fifty acres of wetlands at McGirt's Creek Preserve. Restoration work will be focused on wetland habitats, but adjacent upland communities will be enhanced to optimize ecological functions of restored wetlands. This project is not related to any construction projects and does not include any compensatory mitigation activities.

### I. ABBREVIATED PROJECT DESCRIPTION

The site is located at McGirt's Creek/Ortega River, near the Settlers Landing area of Jacksonville, Florida. The project site is owned by the City of Jacksonville (COJ) and is associated with the established Whitehouse Waste Oil Pits Super Fund site. The site is vegetated and consists of the McGirt's Creek/Ortega River, as well as associated bottomland and planted pine areas. If this is not accurate, or if you have additional useful information, please inform us as soon as possible.