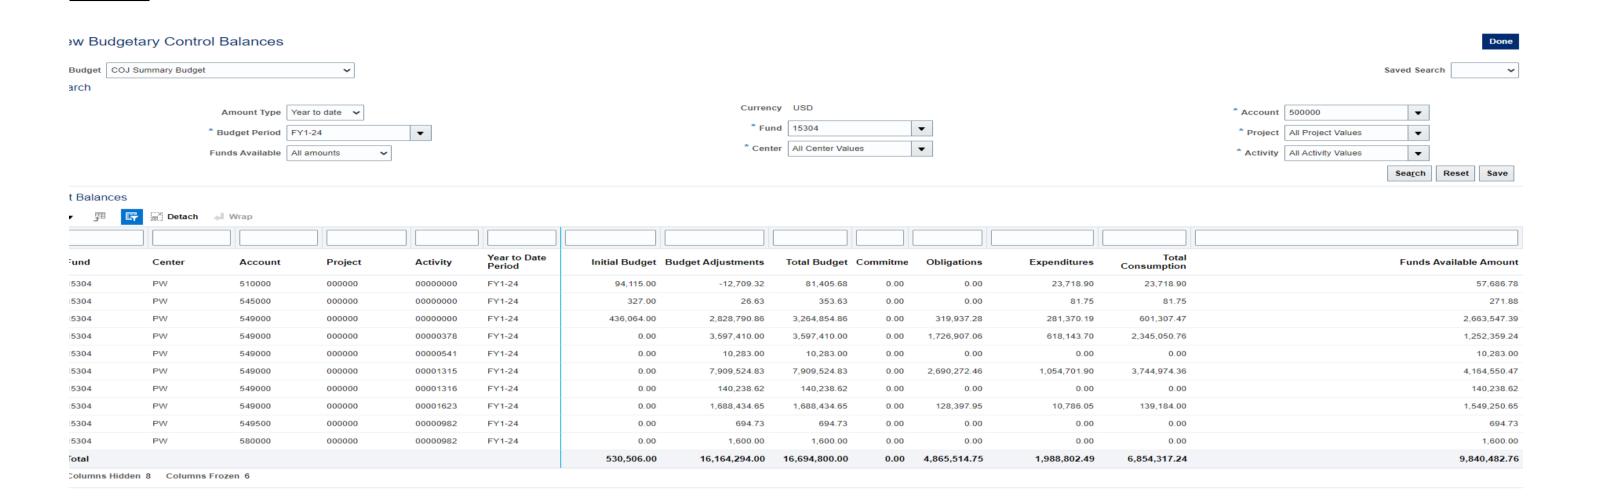

### 5. Reports

- a) Jose Regueiro stated there was \$9.1 million in non-appropriated funding.
- **b)** Jose Regueiro stated \$365k in revenue, \$223k in expenses, and the budget was at \$16,694 for expenses. \$9.9 million was not appropriated and cash was at \$26 million.
- c) BJP money
  - i. Justin Gearhart inquired if a resolution on how to spend the BJP money.
  - ii. Susan Fraser stated it had been resolved
  - iii. Justin Gearhart suggested it as ordinance and charter to make it usable and transparent.
- d) Level 2 Tree Projects Update
  - i. Justin Gearhart updated Moncrief, Sheffield, McGirts Creek, and Lift Ev'ry Voice and Sing.
- e) Parks Department Update
  - i. Kathleen McGovern updated Westside was at 25% and McGirt will be presented later once revisions have been made.