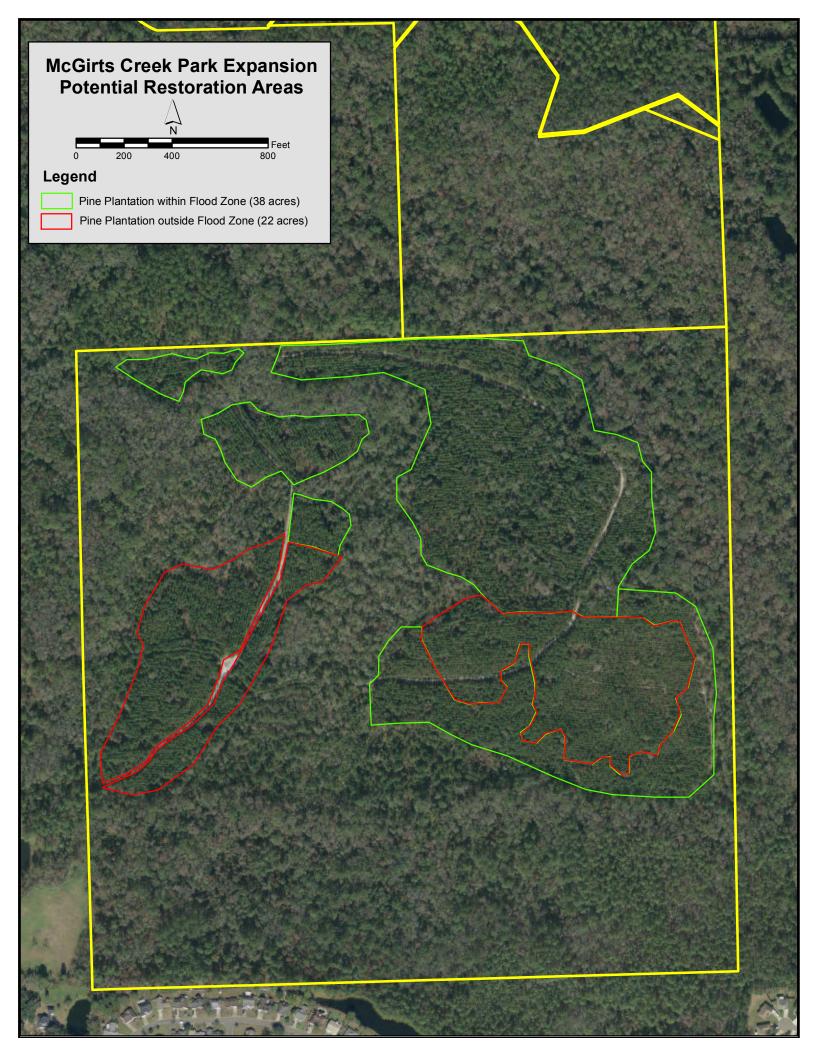

### **TASK 1 - Site Assessment**

The TEAM will conduct a Site Assessment, including a desktop assessment and field survey of the McGirts Creek Park Expansion Restoration Areas (restoration areas) as identified in Attachment A of the August 12, 2011 Draft Restoration Plan. The purpose of this Site Assessment will be to document the current conditions as a starting point for planning restoration activities.

### TASK 2 – Wetland Restoration Implementation Plan

The existing restoration plan for the project written in 2011 provides a framework for the proposed restoration activities. However, regulatory staff have requested a current plan. Therefore, the TEAM will prepare an undated plan, which will be called the Restoration Implementation Plan (Plan). This Plan will build on the existing restoration plan and provides additional specificity needed to successfully execute restoration activities. The Plan will be written to reflect current conditions at the restoration site; the TEAM will use the results of the Site Assessment (Task 1) for this purpose. The Plan will include information on all restoration activities, including thinning planted pines, removing invasive plants, site preparation techniques, and planting flood-tolerant native species. A timeline for restoration activities will be provided in the Plan; the timeline will include the order of sequential activities, activities that must be completed during particular seasons, and anticipated dates for meeting key milestones. The Team shall coordinate with the City's Park staff and regulatory agencies (as required) to ensure the Plan is sufficiently detailed to guide implementation.

A key component of the restoration project is planting native flood-tolerant plants after planted pines are thinned. Only facultative wet or obligate wetland tree species will be planted in wetlands. Native trees will also be planted in upland areas adjacent to wetland restoration areas where native tree density and biodiversity are low. At this time, it is expected that approximately 12,000 trees will be planted within the restoration site. However, it will not be possible to finalize the planting protocol until thinning has been completed and site conditions are reassessed. Therefore, the Plan will include a description of the general framework that will be used to make planting decisions, such as the factors to be considered when choosing the species, size, location, and density of planting units.