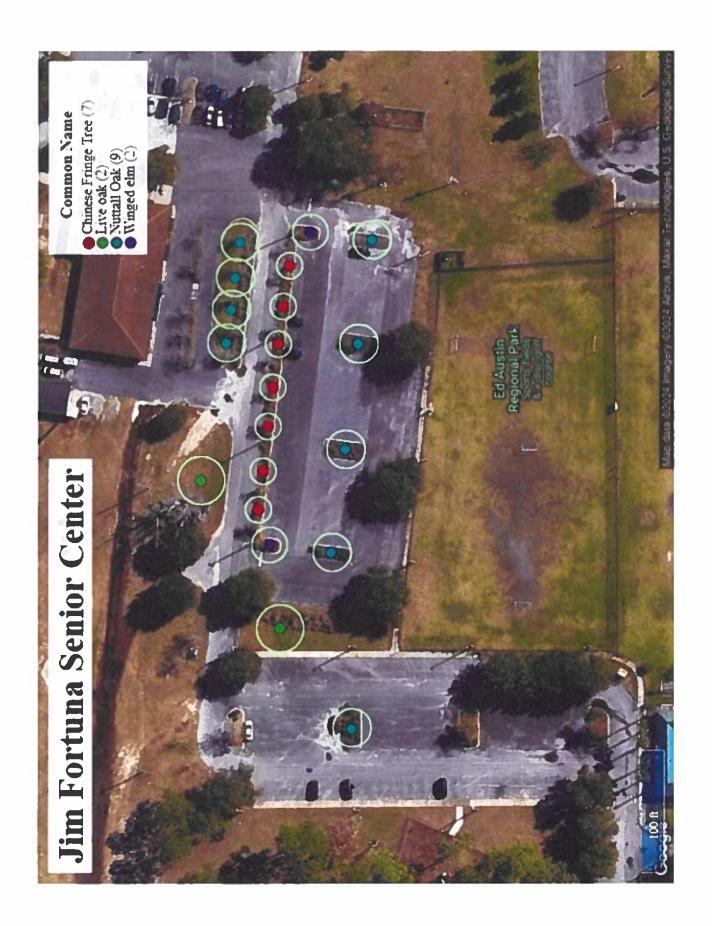

- Bennie Furlong Senior Center 281 19th Ave. S.
- Jim Fortuna Senior Center 11751 McCormick Rd.
- Leroy Clemons Senior Center 55 Jackson Ave.
- Ribault River Preserve 2617 Ribault Scenic Dr.
- Mayport Community Center 4875 Mayport Rd.
- Ringhaver Park 5198 118th St.

| Fortuna Senior Center - 11751 McCormick Rd.                                      |          |      | SI SI    |             |                |
|----------------------------------------------------------------------------------|----------|------|----------|-------------|----------------|
| Description                                                                      |          | Unit | Quantity | Unit Price* | Extended Price |
| Quercus nutallii Nutall Oak 4" Cal., 14' Ht., 4' Spd., 100 G or 40" B&B          |          | EA   | . 9      | \$1,800.00  | \$16,200.00    |
| <u>Ulmus alata</u> Winged Elm 4" Cal., 14' Ht., 4' Spd., 100 G or 40" 8&8        |          | EA   | 2        | \$1,750.00  | \$3,500.0      |
| Quercus virginiana Live Oak 4" Cal., 14' Ht., 8' Spd., 100 G or 40" 8&8          |          | EA   | 2        | \$1,700.00  | \$3,400.0      |
| Chionanthus virginicus Fringetree Std. 2" Cal., 8' Ht., 4' Spd., 30 G or 24" B&B |          | EA   | 7        | \$1,100.00  | \$7,700.0      |
| Removals - dead/dying trees 5" DBH                                               |          | EA   | 7        | \$450.00    | \$3,150.00     |
|                                                                                  | Subtotal |      |          |             | \$33,950.00    |