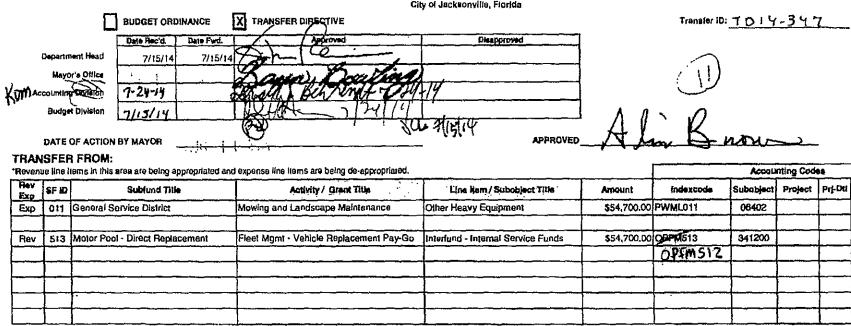

-

•

Encumbrance and funding information for internal City use:

Account ..... OPFM512-06401

Total Amount....\$45,068.10

This above-stated total amount is the maximum fixed monetary amount of the foregoing contract. It shall not be encumbered by the foregoing contract. It shall be encumbered by one (1) or more subsequently issued Purchase Order(s) that must reference the foregoing Contract. All financial examinations and fund control checking will be made at the time such Purchase Order(s) are issued.