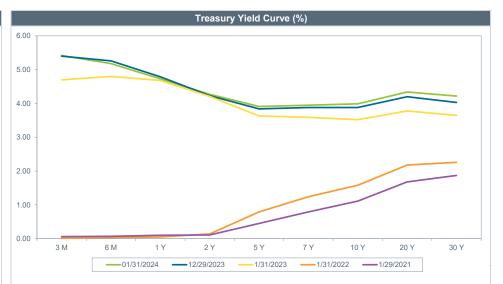

| Treasury Yield Curve (%)   | Jan-24  |       | Dec-23 |       | Jan-23 |       | Jan-22 |       | Jan-21 |
|----------------------------|---------|-------|--------|-------|--------|-------|--------|-------|--------|
| 3 Month                    | 5.42    |       | 5.40   |       | 4.70   |       | 0.01   |       | 0.06   |
| 6 Month                    | 5.18    |       | 5.26   |       | 4.80   |       | 0.03   |       | 0.07   |
| 1 Year                     | 4.73    |       | 4.79   |       | 4.68   |       | 0.05   |       | 0.10   |
| 2 Year                     | 4.27    |       | 4.23   |       | 4.21   |       | 0.14   |       | 0.11   |
| 5 Year                     | 3.91    |       | 3.84   |       | 3.63   |       | 0.79   |       | 0.45   |
| 7 Year                     | 3.95    |       | 3.88   |       | 3.59   |       | 1.24   |       | 0.79   |
| 10 Year                    | 3.99    |       | 3.88   |       | 3.52   |       | 1.58   |       | 1.11   |
| 20 Year                    | 4.34    |       | 4.20   |       | 3.78   |       | 2.18   |       | 1.68   |
| 30 Year                    | 4.22    |       | 4.03   |       | 3.65   |       | 2.26   |       | 1.87   |
| Market Performance (%)     |         | MTD   | QTD    | CYTD  | 1 Yr   | 3 Yr  | 5 Yr   | 7 Yr  | 10 Yr  |
| S&P 500 (Cap Wtd)          |         | 1.68  | 1.68   | 1.68  | 20.82  | 10.99 | 14.30  | 13.38 | 12.62  |
| Russell 2000               |         | -3.89 | -3.89  | -3.89 | 2.40   | -0.76 | 6.80   | 6.67  | 7.03   |
| MSCI EAFE (Net)            |         | 0.58  | 0.58   | 0.58  | 10.01  | 4.59  | 6.92   | 6.56  | 4.77   |
| MSCI EAFE SC (Net)         |         | -1.65 | -1.65  | -1.65 | 3.56   | -1.12 | 4.59   | 5.21  | 4.79   |
| MSCI EM (Net)              |         | -4.64 | -4.64  | -4.64 | -2.94  | -7.50 | 0.99   | 3.48  | 2.86   |
| Bloomberg US Agg Bond      |         | -0.27 | -0.27  | -0.27 | 2.10   | -3.17 | 0.83   | 1.22  | 1.63   |
| ICE BofAML 3 Mo US T-Bill  |         | 0.43  | 0.43   | 0.43  | 5.13   | 2.29  | 1.93   | 1.79  | 1.29   |
| NCREIF ODCE (Gross)        |         | N/A   | N/A    | N/A   | -12.02 | 4.92  | 4.25   | 5.30  | 7.29   |
| FTSE NAREIT Eq REITs Inde  | ex (TR) | -4.15 | -4.15  | -4.15 | -1.50  | 5.67  | 4.14   | 4.63  | 6.76   |
| HFRI FOF Comp Index        |         | 0.78  | 0.78   | 0.78  | 5.04   | 2.74  | 4.77   | 4.11  | 3.37   |
| Bloomberg Cmdty Index (TR) |         | 0.40  | 0.40   | 0.40  | -7.09  | 9.96  | 6.18   | 3.62  | -1.10  |