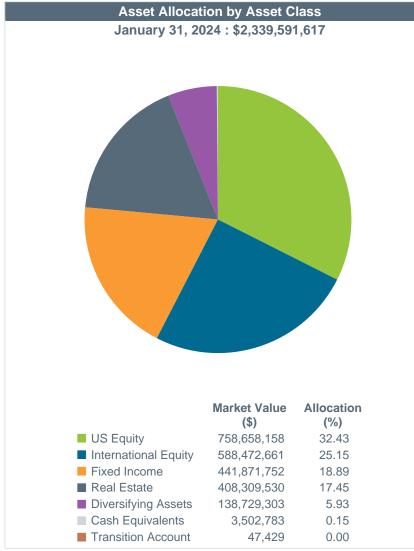

-2.94  | -7.50 | 0.99   | 3.48  | 2.86   |
| Bloomberg US Agg Bond      |         | -0.27 | -0.27  | -0.27 | 2.10   | -3.17 | 0.83   | 1.22  | 1.63   |
| ICE BofAML 3 Mo US T-Bill  |         | 0.43  | 0.43   | 0.43  | 5.13   | 2.29  | 1.93   | 1.79  | 1.29   |
| NCREIF ODCE (Gross)        |         | N/A   | N/A    | N/A   | -12.02 | 4.92  | 4.25   | 5.30  | 7.29   |
| FTSE NAREIT Eq REITs Inde  | ex (TR) | -4.15 | -4.15  | -4.15 | -1.50  | 5.67  | 4.14   | 4.63  | 6.76   |
| HFRI FOF Comp Index        |         | 0.78  | 0.78   | 0.78  | 5.04   | 2.74  | 4.77   | 4.11  | 3.37   |
| Bloomberg Cmdty Index (TR) |         | 0.40  | 0.40   | 0.40  | -7.09  | 9.96  | 6.18   | 3.62  | -1.10  |





Asset Allocation by Asset Class, Asset Allocation vs. Target, and Schedule of Investable Assets



| Asset Allocation     | vs. Target All                                                                                                                | ocation                                                                                                                                                                                                                                                                                                   |