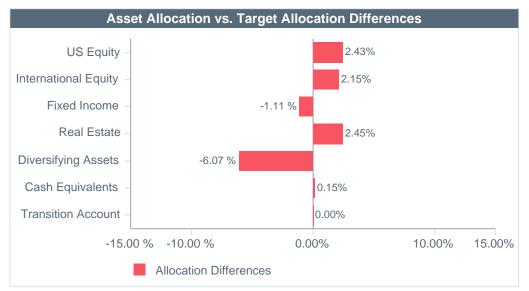

32.43         20.00           588,472,661         25.15         13.00           441,871,752         18.89         10.00           408,309,530         17.45         0.00           138,729,303         5.93         0.00           3,502,783         0.15         0.00 | Market Value<br>(\$)         Allocation<br>(%)         Min<br>(%)         Target<br>(%)           2,339,591,617         100.00         -         100.00           758,658,158         32.43         20.00         30.00           588,472,661         25.15         13.00         23.00           441,871,752         18.89         10.00         20.00           408,309,530         17.45         0.00         15.00           138,729,303         5.93         0.00         12.00           3,502,783         0.15         0.00         0.00 |



| Schedule of Investable Assets |                                |                       |                |                             |          |  |  |  |  |  |  |
|-------------------------------|--------------------------------|-----------------------|----------------|-----------------------------|----------|--|--|--|--|--|--|
| Periods Ending                | Beginning<br>Market Value (\$) | Net<br>Cash Flow (\$) | Gain/Loss (\$) | Ending<br>Market Value (\$) | % Return |  |  |  |  |  |  |
| CYTD                          | 2,355,516,708                  | 197,027               | -16,122,118    | 2,339,591,617               | -0.68    |  |  |  |  |  |  |





|                                                | Market Value<br>(\$) | Allocation (%) |
|---------------------------------