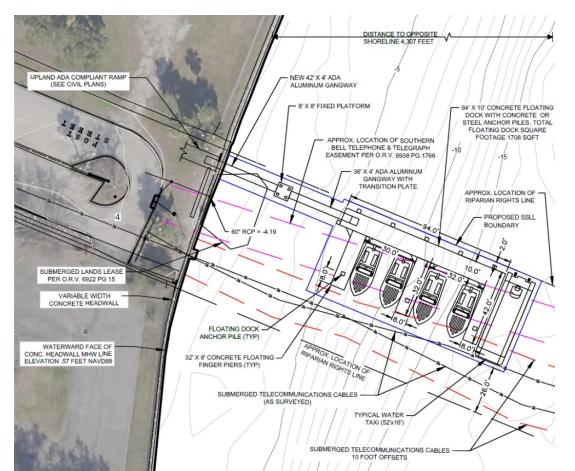

### **Post Street – New Floating Dock**

- New dock for 4 boats plus water taxi service providing water access to 5 Points neighborhood.
- Design/permitting complete; working on SSL.