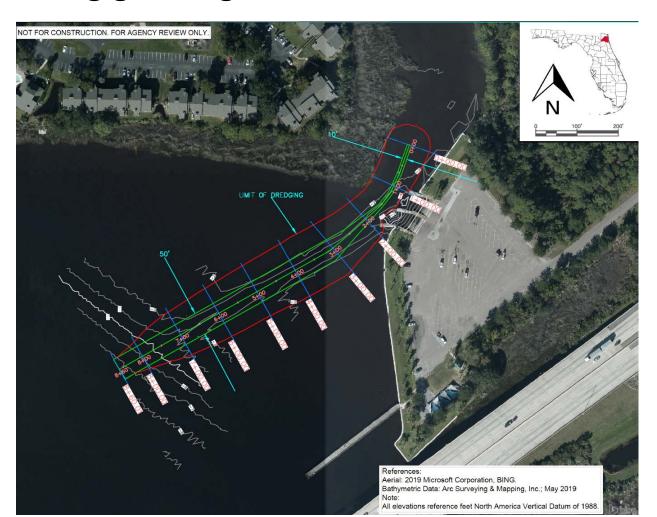

### Oak Harbor Boat Ramp - Dredge

- FIND grant; 11,900 CY dredge targeting -5' MLLW.
- In contracting now.