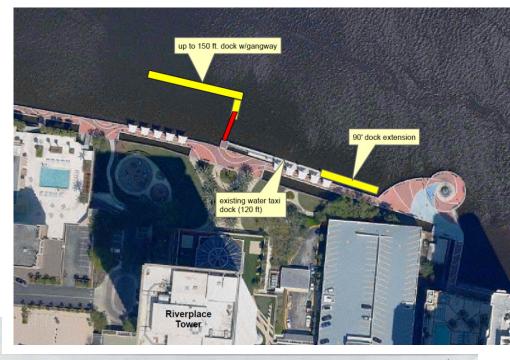

### Riverplace Tower – 210' Dock Expansion

Dock extension, adding 10 new slips plus water taxi

service on Southbank.

In contracting now.