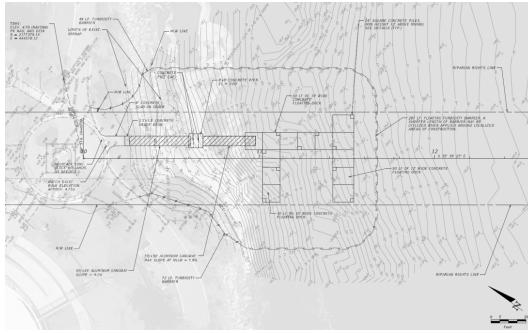

### **Jackson Street – New Floating Dock**

- New dock for 5 boats with water taxi service providing water access to Brooklyn neighborhood.
- In contracting now.