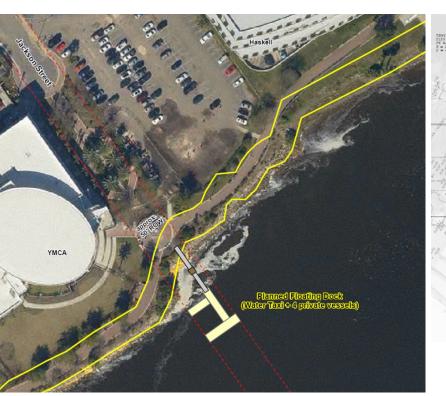

### **Jackson Street – New Floating Dock**

- New dock for 5 boats with water taxi service providing water access to Brooklyn neighborhood.
- In contracting now.