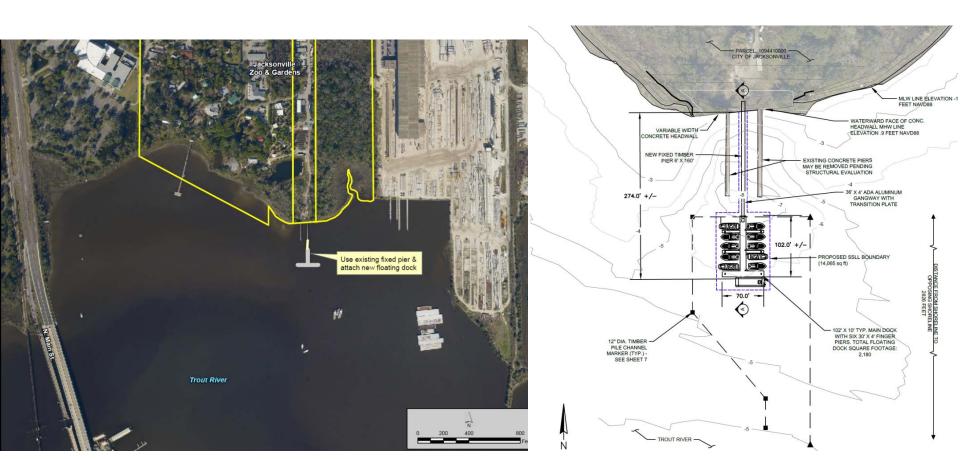

#### **Zoo Dock**

- New dock location for 10 boats with water taxi stop plus channel markers in coordination with zoo staff.
- Going through Legislative process.