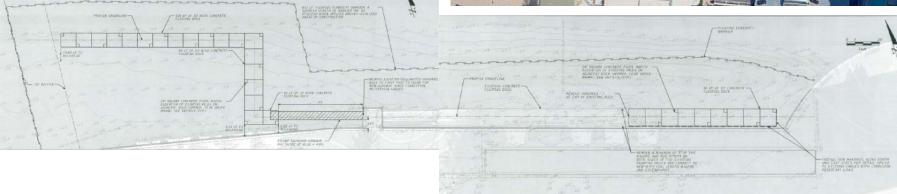

# Northbank Riverwalk – Landing Docks

 Replacement of hurricane damaged docks between Pearl St. and Main St; under construction now.

### Riverplace Tower – 210' Dock Expansion

Dock extension, adding 10 new slips plus water taxi

service on Southbank.

In contracting now.