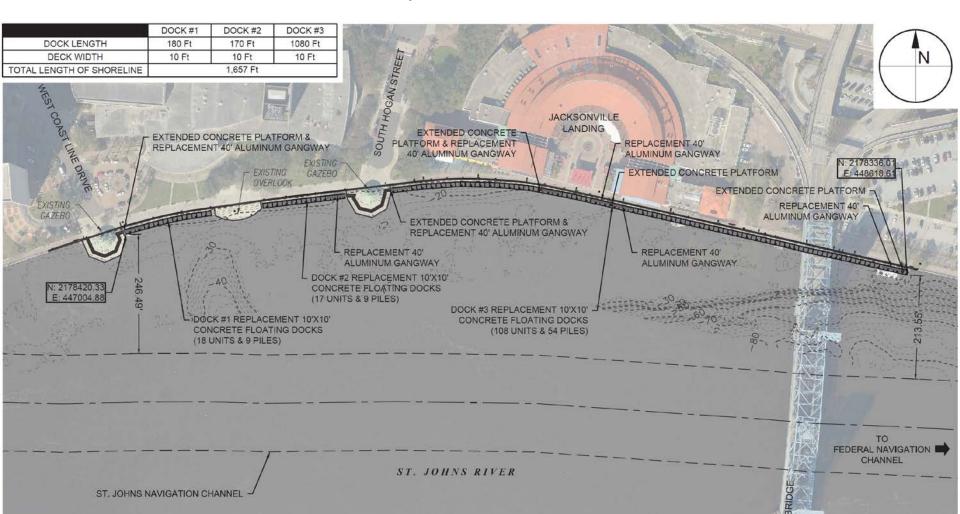

# Northbank Riverwalk – Landing Docks

 Replacement of hurricane damaged docks between Pearl St. and Main St; under construction now.