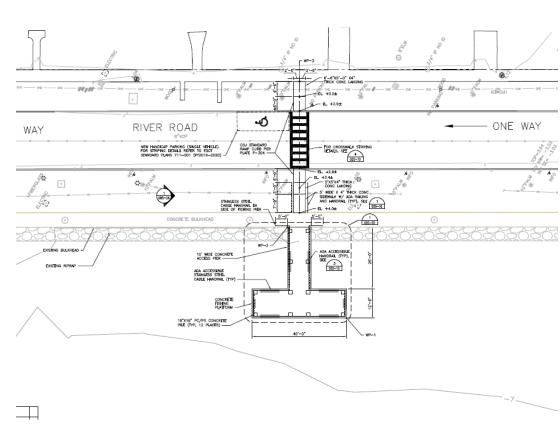

# **Riverfront Park Fishing Platform**

- Construct a 12'x40' concrete fishing platform with 26' access pier attached to bulkhead to provide enhanced/ accessible fishing access on St. Johns River.
- Going through Legislative process.