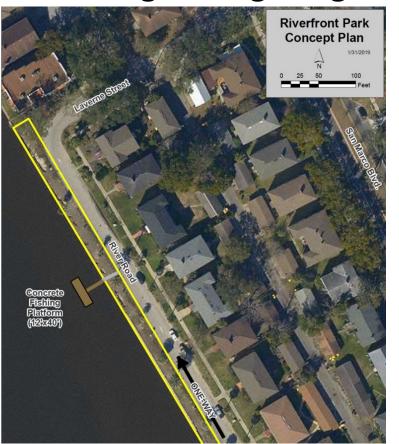

# **Riverfront Park Fishing Platform**

- Construct a 12'x40' concrete fishing platform with 26' access pier attached to bulkhead to provide enhanced/ accessible fishing access on St. Johns River.
- Going through Legislative process.