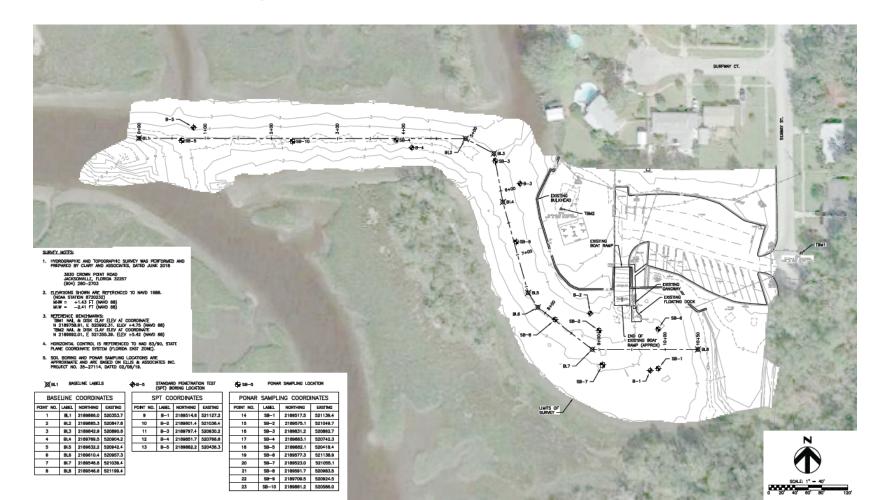

# **Bert Maxwell Boat Ramp - Dredge**

- FIND grant; 9700 CY dredge targeting -5.4' MLW.
- Executing grant agreement, then advertise.