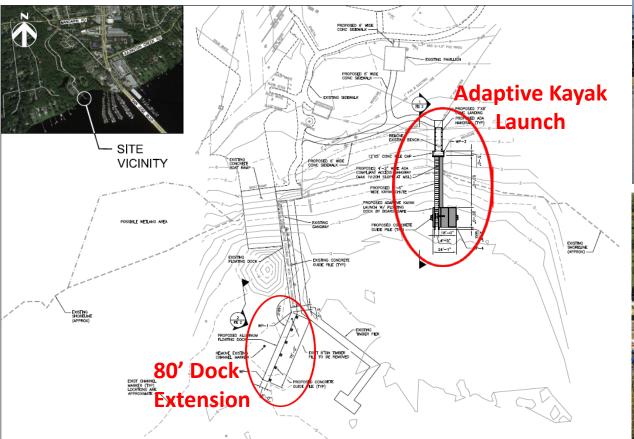

# Mandarin Park – Dock Expansion & Adaptive Kayak Launch

FIND grant; construct 80' boat dock extension & install adaptive kayak launch.

In contracting now.