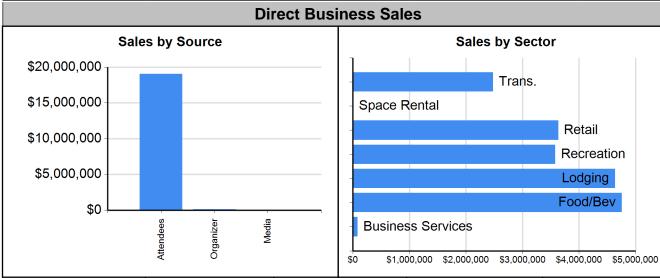

| Industry          | Attendees    | Organizer | Media/Sponsors | Total        |
|-------------------|--------------|-----------|----------------|--------------|
| Lodging           | \$4,639,752  | \$0       | \$0            | \$4,639,752  |
| Transportation    | \$2,476,562  | \$1,520   | \$3,039        | \$2,481,121  |
| Food & Beverage   | \$4,722,660  | \$35,000  | \$0            | \$4,757,660  |
| Retail            | \$3,637,456  | \$0       | \$0            | \$3,637,456  |
| Recreation        | \$3,578,707  | \$0       | \$0            | \$3,578,707  |
| Space Rental      | \$0          | \$0       | \$0            | \$0          |
| Business Services | \$0          | \$80,075  | \$3,429        | \$83,504     |
| TOTAL             | \$19,055,137 | \$116,595 | \$6,468        | \$19,178,200 |